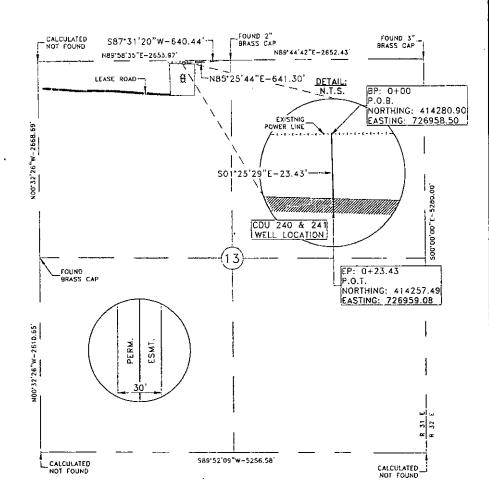

EAST BEARINGS ARE GRID NAD B3. NEW MEXICO E

)

STATE OF THE

NO. 23002

MEXIC

PAOFESS 1014

STATE

U.S. DEPARTMANT OF THE INTERIOR BUREAU OF LAND MANAGEMENT (9LM) 23.43' OR 1.42 RODS 0.02 ACRE PERM. ESMT.

0+00.00 BP: (BEGIN POWER LINE) AT EXISTING
POWER LINE 0+23.43 EP: (END POWER LINE) AT CDU 240 & 241 WELL LOCATION

I, Stanley W. Drannon, New Mexico PLS No. 23002, hereby certify this survey to reflect an actual survey made on the ground under my supervision. This survey meets the minimum standards for surveying in New Mexico.

Commencing at a found 2" brass cap for the Northeast corner of the Northwest Quarter of said Section 13:

Thence, S87'31'20"W, a distance of 640.44 feet to the Point of Beginning having coordinates of Northing= 414280.91, Easting= 726958.50 and continuing the following courses;

Thence, S01\*25'29"E, a distance of 23.43 feet to the Point of Termination having coordinates of Northing= 414257.49, Easting= 726959.08, covering 23.43 feet or 1.42 rods and having an area of 0.02 acres and bearing N85\*25'44"E, a distance of 641.30 feet to the Northeast corner of the Northwest Quarter of said Section 13.