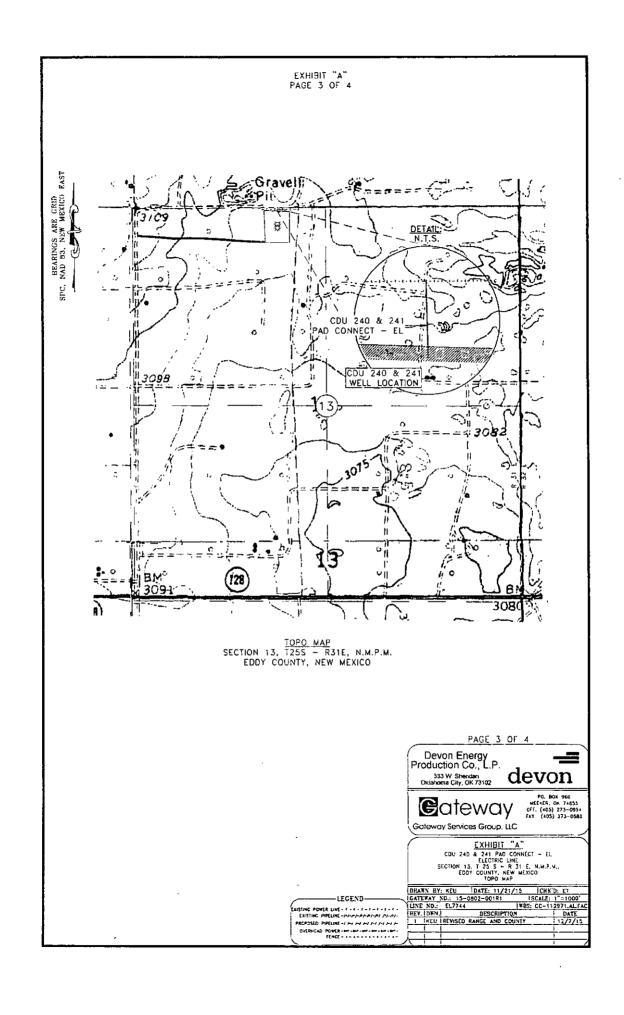

PAGE 1 OF 4 Devon Energy Production Co., L.P. -LEGEND-333 W Sheridan Oklahoma City, OK 73102 PROPOSED PIPELINE -1 -4 1-1 1-1 1-1 1-1 1-1 1-1 1-1

devon

EXHIBIT "A"

CDU 240 & 241 PAD CONNECT - EL

ELECTRIC LINE
SECTION 13 1 25 S - R 31 N M.P.M..
CDDY COUNTY, NEW MEXICO
SUREAU OF LARD MARAGEREMT

|                                               |          | : KEU<br>NO: 15- | 0802-001R |        | SCALE: | D: ET<br>1"=1000' |
|-----------------------------------------------|----------|------------------|-----------|--------|--------|-------------------|
| LINE                                          | NO.:     | EL7744           |           |        |        | 2971.AL.FAC       |
| REV.                                          | DWN.     | <u>'</u>         | DESCR!    | PTION  |        | DATE              |
| L1.                                           | XEU      | REVISED          | RANGE AND | COUNTY |        | 12/7/15           |
|                                               | <u> </u> |                  |           |        |        |                   |
| <u>ا</u> ــــــــــــــــــــــــــــــــــــ |          | ļ                |           |        |        |                   |
| <u> </u>                                      | 11       | 1                |           |        |        |                   |