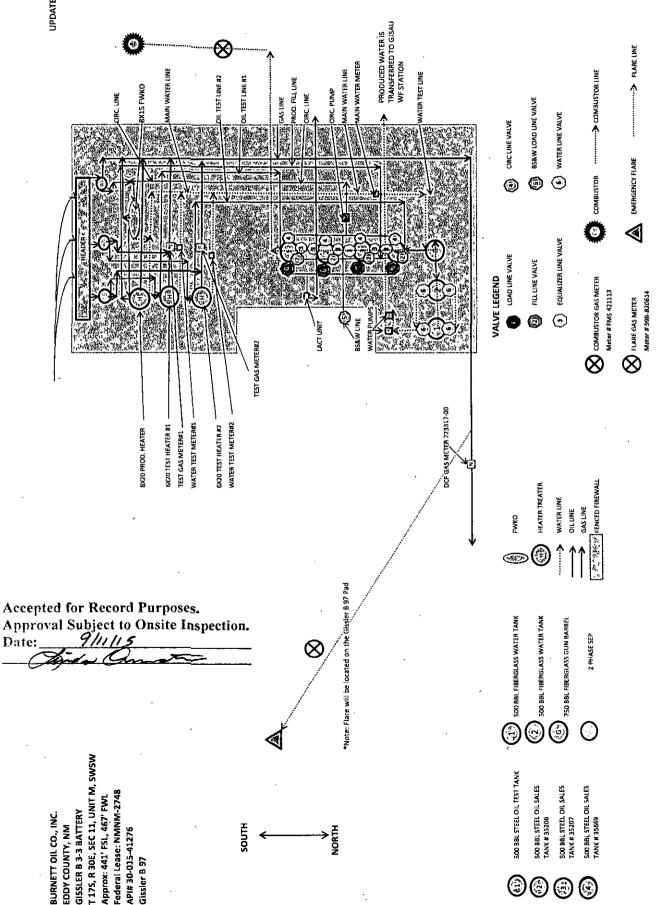

ATTACHMENT TO SITE FACILITY DIAGRAM

General sealing of valves, sales by tank guage

Production Phase:

Sales Phase:

Load Line Valves sealed closed. Fill valve to tank that is in production will be open.

BS&W Load Line valve will be sealed at all times, unless cleaning tanks, then resealed once tank maintenance is complete. Equalizer valve to tank that is in production will be open. Circulation valves will be opened as necessary, then resealed.

The tank from which sales are being made will be isolated by sealing closed the fill line valve, circulating valve, and the

equalizer valve during sales and opening the sales valve. Upon completion of the sale, the sales valve will be resealed. Sales by truck will be by tank gauge. Sales by LACT will be by LACT meter.

| VALVE<br>S1 | LOAD LINE VALVE               | <u>PRODUCTION PHASE</u><br>CLOSED | SALES PHASE<br>OPEN | <u>CIRCULATING</u><br>CLOSED |
|-------------|-------------------------------|-----------------------------------|---------------------|------------------------------|
|             | PRODUCTION<br>FILL LINE VALVE | OPEN OR CLOSED                    | CLOSED              | CLOSED OR OPEN               |
| . '         | EQUALIZER LINE<br>VALVE       | OPEN                              | CLOSED              | CLOSED OR OPEN               |
| ប           | CIRCULATING<br>LINE VALVE     | OPEN OR CLOSED                    | CLOSED              | OPEN                         |
|             | BS&W LOAD<br>LINE VALVE       | CLOSED                            | CLOSED              | CLOSED                       |
|             | WATER LINE<br>VALVE           | OPEN                              | NA                  | VA                           |

GISSLER B 3-3 BATTERY BURNETT OIL CO., INC.

EQUIPMENT

WATER TANKS ARE ISOLATED FROM DIL PRODUCTION TANKS

OPEN FOR TANK MAINTENANCE, RESEALED ONCE

MAINTENANCE IS COMPLETE

RE-SEALED ONCE CIRCULATING IS COMPLETE