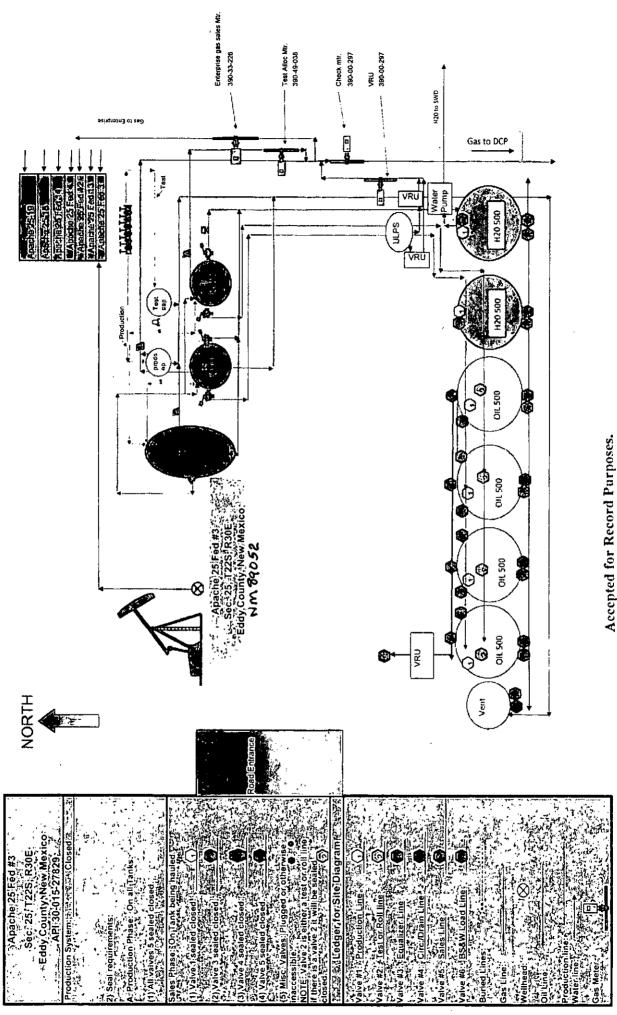

| à                                                                                                                                                                 |                                                                                                                                                                                                                  |                                                                | OCD ATTESTOR             |                                                                           |                                                        |                               |  |
|-------------------------------------------------------------------------------------------------------------------------------------------------------------------|------------------------------------------------------------------------------------------------------------------------------------------------------------------------------------------------------------------|----------------------------------------------------------------|--------------------------|---------------------------------------------------------------------------|--------------------------------------------------------|-------------------------------|--|
| Form 3160-5<br>(August 2007)                                                                                                                                      |                                                                                                                                                                                                                  |                                                                |                          | 56.6 1                                                                    | OMB NO. 1004-0135<br>Expires: July 31, 2010            |                               |  |
| SUNDRY NOTICES AND REPORTS ON WELLS<br>Do not use this form for proposals to drill or to re-enter an<br>abandoned well. Use form 3160-3 (APD) for such proposals. |                                                                                                                                                                                                                  |                                                                |                          |                                                                           | 5. Lease Serial No.<br>NMNM89052                       |                               |  |
|                                                                                                                                                                   |                                                                                                                                                                                                                  |                                                                |                          |                                                                           | 6. If Indian, Allottee or Tribe Name                   |                               |  |
|                                                                                                                                                                   |                                                                                                                                                                                                                  |                                                                |                          |                                                                           | 7. If Unit or CA/Agreement, Name and/or No.            |                               |  |
| 1. Type of Well<br>Soli Well Gas Well Other                                                                                                                       |                                                                                                                                                                                                                  |                                                                |                          |                                                                           | 8. Well Name and No.<br>APACHE 25 FEDERAL 3            |                               |  |
| 2. Name of Operator Contact: JEANETTE BARRON<br>DEVON ENERGY PRODUCTION CO ERMail: jeanette.barron@dvn.com                                                        |                                                                                                                                                                                                                  |                                                                |                          |                                                                           | 9. API Well No.<br>30-015-32719-00-S1                  |                               |  |
| 3a. Address<br>333 WEST SHERID<br>OKLAHOMA CITY,                                                                                                                  |                                                                                                                                                                                                                  | 3b. Phone No. (include area code)<br>Ph: 515-748-1813          |                          |                                                                           | 10. Field and Pool, or Exploratory<br>QUAHADA RIDGE SE |                               |  |
| 4. Location of Well. (Footage, Sec., T., R., M., or Survey Description)                                                                                           |                                                                                                                                                                                                                  |                                                                |                          |                                                                           | 11. County or Parish, and State                        |                               |  |
| Sec 25 T22S R30E NENE 660FNL 330FEL                                                                                                                               |                                                                                                                                                                                                                  |                                                                |                          |                                                                           | EDDY COUNTY, NM                                        |                               |  |
| 12. CHE                                                                                                                                                           | CK APPROPRIATE BOX(H                                                                                                                                                                                             | ES) TO INDICATE                                                | NATURE C                 | OF NOTICE, RI                                                             | EPORT, OR OTHE                                         | R DATA                        |  |
| TYPE OF SUBMISS                                                                                                                                                   | TYPE OF SUBMISSION     TYPE OF ACTION                                                                                                                                                                            |                                                                |                          |                                                                           |                                                        |                               |  |
| □ Notice of Intent                                                                                                                                                | Acidize                                                                                                                                                                                                          | Deep                                                           | oen<br>ture Treat        | Product Reclam                                                            | ion (Start/Resume)<br>ation                            | Water Shut-Off Well Integrity |  |
| Subsequent Report                                                                                                                                                 | 🗖 Casing Repair                                                                                                                                                                                                  | □ New                                                          | Construction             | 🗖 Recomp                                                                  | olete                                                  | Other                         |  |
| 🗖 Final Abandonmen                                                                                                                                                | Notice Change Plans                                                                                                                                                                                              |                                                                |                          | rarily Abandon Site Facility Diagn<br>m/Security Plan                     |                                                        |                               |  |
| following completion of<br>testing has been complet<br>determined that the site i<br>Retro-Fit for the Apa<br>Please see attached                                 | hich the work will be performed or j<br>the involved operations. If the operations. If the operations.<br>Final Abandonment Notices shat<br>ready for final inspection.)<br>che 25 Fed 3 Battery<br>site diagram | ation results in a multiple                                    | e completion or          | recompletion in a                                                         | new interval, a Form 316                               | 0-4 shall be filed once       |  |
| 25-18                                                                                                                                                             |                                                                                                                                                                                                                  | <b>OIL CONSERV</b>                                             | ATION                    |                                                                           |                                                        |                               |  |
| 25-14                                                                                                                                                             | 33791                                                                                                                                                                                                            | ARTESIA DISTRIC                                                | T                        | Accepted fo                                                               | r Record Purpo                                         | ses.                          |  |
| 25-4<br>25-12                                                                                                                                                     | 33152<br>33112                                                                                                                                                                                                   | 33/12 JAN 0 8 2010 Date:                                       |                          |                                                                           |                                                        | Inspection.                   |  |
| 25-13<br>25-3                                                                                                                                                     | 33440<br>327/9                                                                                                                                                                                                   | RECEIVED                                                       |                          | <b>(Zy</b>                                                                | do Cemo                                                |                               |  |
|                                                                                                                                                                   | foregoing is true and correct.<br>Electronic Submis<br>For DEVON<br>Committed to AFMSS<br>JEANETTE BARRON                                                                                                        | sion #302788 verifie<br>ENERGY PRODUCT<br>for processing by CA | ON CO LP, S<br>THY QUEEN | Well Information<br>ent to the Carlst<br>on 11/16/2015 (1<br>_D ADMIN TEC | ad<br>I6CQ0023SE)                                      |                               |  |
| Signature                                                                                                                                                         | Electronic Submission)                                                                                                                                                                                           |                                                                | Date 05/2                | 26/2015                                                                   |                                                        |                               |  |
|                                                                                                                                                                   |                                                                                                                                                                                                                  | CE FOR FEDERA                                                  |                          |                                                                           | SE                                                     |                               |  |
| Approved By                                                                                                                                                       |                                                                                                                                                                                                                  |                                                                | Title                    |                                                                           |                                                        | Date                          |  |
| Conditions of approval, if any certify that the applicant hold                                                                                                    | , are attached. Approval of this notice legal or equitable title to those right ant to conduct operations thereon.                                                                                               | ice does not warrant or<br>its in the subject lease            | Office                   |                                                                           |                                                        |                               |  |
| Title 18 U.S.C. Section 1001                                                                                                                                      | and Title 43 U.S.C. Section 1212, m<br>fraudulent statements or representa                                                                                                                                       | ake it a crime for any pe<br>tions as to any matter w          | rson knowingly           | / and willfully to m<br>tion.                                             | ake to any department or                               | agency of the United          |  |
|                                                                                                                                                                   |                                                                                                                                                                                                                  |                                                                |                          |                                                                           |                                                        |                               |  |