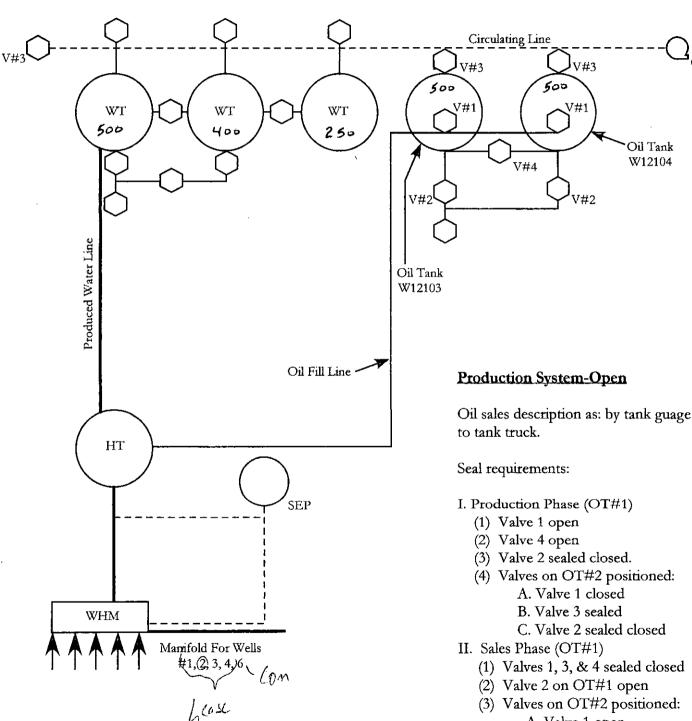

## **COMMON FACILITY DIAGRAM**

OGX OPERATING, LLC LITTLEFIELD BO FEDERAL LEASE SERIAL NO.: LC-065928-A SE/4 SW/4, SEC 34, T26S, R29E EDDY COUNTY, NEW MEXICO

724 1/N \$ 6601/E #2

Accepted for Record Purposes. Approval Subject to Onsite Inspection.

Date:

(3) Valves on OT#2 positioned:

A. Valve 1 open B. Valve 3 sealed

C. Valve 2 sealed closed