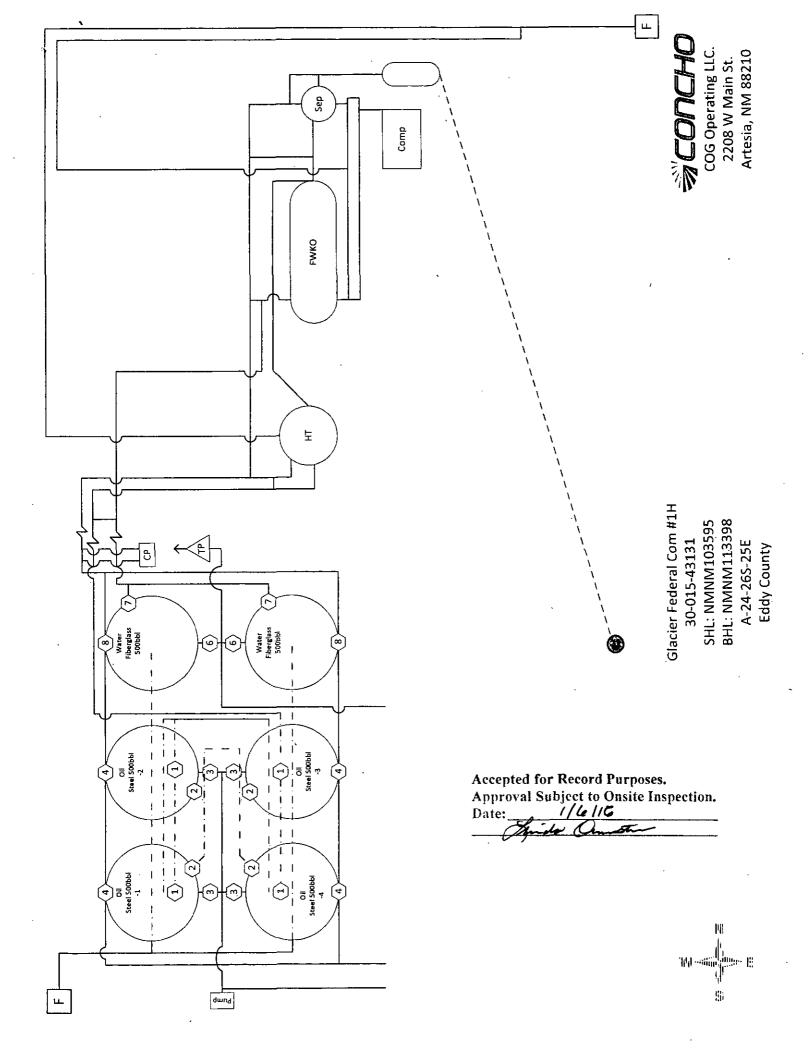

### Glacier Federal Com #1H

30-015-43131 SHL: NMNM103595

BHL: NMNM113398

A-24-26S-25E Eddy County

### Production Phase (OT#1)

- A. Valves #1,#2,#4,#7, and #8 Open
- B. Valve #3 Closed and Sealed
- C. Valve #6 Closed
- D. Valves on OT #2, and #3 Positioned:
  - 1. Valves #1, #3, & #4 Closed and sealed

### II. Sales Phase (OT#1)

- A. Valves #1, #2 and #4 Closed and Sealed
  - B. Valve #3 on OT #1 Open
  - C. Valves on OT #2, and #3 Positioned:
    - 1. Valve #1, and #2, Open
    - 2. Valve #3 Closed and Sealed

# Production Phase (OT #2)

- A. Valves #1, #2, #4, #7, and #8 Open
- B. Valve #3 Closed and Sealed
- C. Valve #6 Closed
- D. Valves on OT #1, and #3 Positioned:
  - 1. Valves #1, #3 & #4 Closed and Sealed

### Sales Phase (OT#2)

- A. Valves #1, #2 and #4 Closed and Sealed
- B. Valve #3 on OT #2 Open
- C. Valves on OT #1, and #3 Positioned:
  - 1. Valve #1, and #2 Open
  - 2. Valve #3 Closed and Sealed

## **Production Phase (OT #3)**

- A. Valves #1,#2,#4,#7, & #8 Open
- B. Valve #3 Closed and Sealed
- C. Valve #6 Closed
- D. Valves on OT #1, and #2, Positioned:
  - 1. Valves #1, #3 & #4 Closed and Sealed

#### Sales Phase (OT#3)

- A. Valves #1, #2 and #4 Closed and Sealed
  - B. Valve #3 on OT #3 Open
  - C. Valves on OT #1, and #2 Positioned:
    - 1 Valve #1, and #2 Open
    - 2. Valve #3 Closed and Sealed

### Production Phase (OT #4)

- A. Valves #1,#2,#4,#7, & #8 Open
- B. Valve #3 Closed and Sealed
- C. Valve #6 Closed
- D. Valves on OT #1, #2, and #3 Positioned:
- 1. Valves #1, #3 & #4 Closed and Sealed

### Sales Phase (OT#4)

- A. Valves #1, #2 and #4 Closed and Sealed
- B. Valve #3 on OT #4 Open
  - C. Valves on OT #1, #2, and #3 Positioned:
    - 1 Valve #1, and #2 Open
  - 2. Valve #3 Closed and Sealed