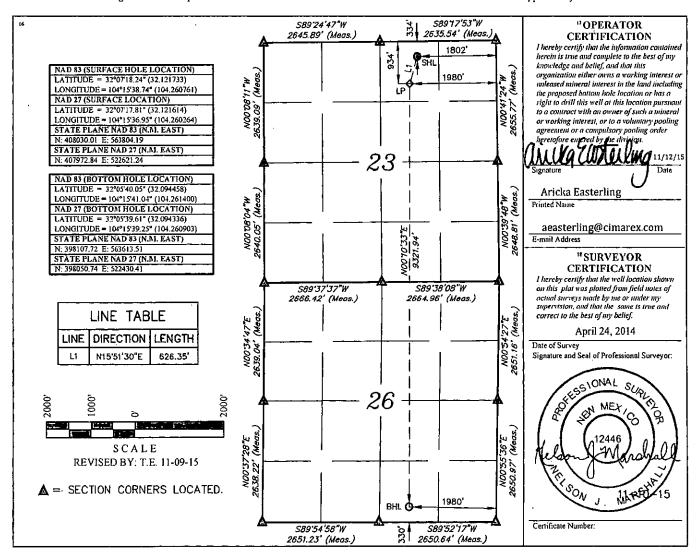

## WELL LOCATION AND ACREAGE DEDICATION PLAT

| <sup>1</sup> API Number    | <sup>2</sup> Paol Code | <sup>3</sup> Pool Name              |                          |  |  |
|----------------------------|------------------------|-------------------------------------|--------------------------|--|--|
| 30-015-43157               | 97916                  | Wildcat; G-04 S252623M; Bone Spring |                          |  |  |
| <sup>4</sup> Property Code |                        | roperty Name                        | <sup>6</sup> Well Number |  |  |
| 314868                     |                        | I 23 FEDERAL COM                    | 5H                       |  |  |
| ¹ OGRID No.                |                        | Perator Name                        | * Elevation              |  |  |
| 162683                     |                        | REX ENERGY CO. OF COLORADO          | 3287.9'                  |  |  |

## "Surface Location

| UL or lot no. | Section | Township | Range | Lot Idn | Feet from the | North/South line | Feet from the | Enst/West line | County |
|---------------|---------|----------|-------|---------|---------------|------------------|---------------|----------------|--------|
| B             | 23      | 25 S     | 26 E  |         | 334           | NORTH            | 1802          | EAST           | EDDY   |

## "Bottom Hole Location If Different From Surface

| UL or lot no.             | Sect<br>20 | ioπ                           | Township<br>25 S | Range<br>26 E         | Lot Idn | F | eet from the<br>330 | North/South line<br>SOUTH | Feet from the<br>1980 | Enst/West line<br>EAST | County<br>EDDY |
|---------------------------|------------|-------------------------------|------------------|-----------------------|---------|---|---------------------|---------------------------|-----------------------|------------------------|----------------|
| 12 Dedicated Acres<br>320 |            | <sup>13</sup> Joint or Infill |                  | 14 Consolidation Code |         |   | 15 Order No.        |                           |                       |                        |                |