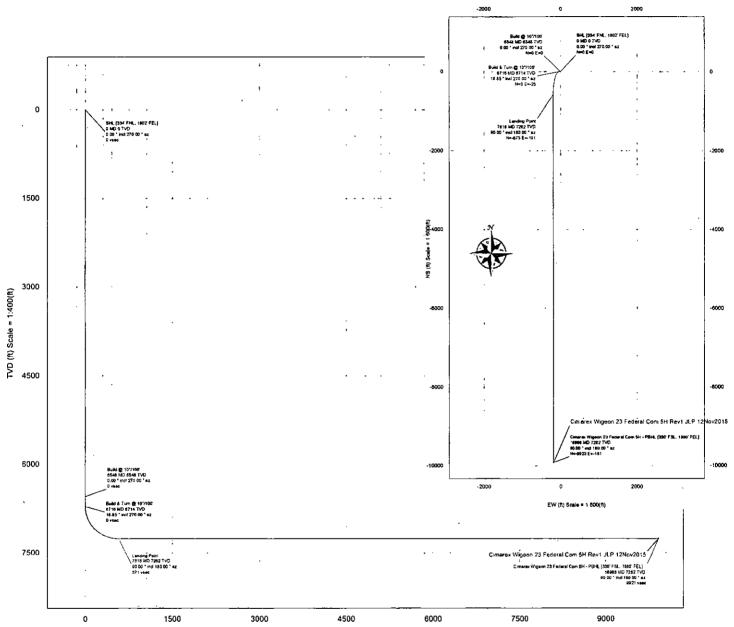

|

Hydrogen Sulfide (H2S) monitors will be installed prior to drilling out the surface shoe. If H2S is detected in concentrations greater than 100 ppm, the operator will comply with the provisions of Onshore Oil and Gas Order #6. If Hydrogen Sulfide is encountered, measured values and formations will be provided to the BLM.

X H2S is present

X H2S plan is attached

### 8. Other Facets of Operation

### Schlumberger

### **Cimarex**

Rev1







Vertical Section (ft) Azim = 179.509° Scale = 1:400(ft) Origin = 0N/-S, 0E/-W

|                                                                   |          |       | Critica | al Points |             |                       |           |       |
|-------------------------------------------------------------------|----------|-------|---------|-----------|-------------|-----------------------|-----------|-------|
| Critical Point                                                    | MD       | INCL  | AZIM    | TVD       | VSEC        | N(+)/S(-)             | E(+)/W(-) | DL\$  |
| SHL [334' FHL 1802 FEL]                                           | 0 00     | 0 00  | 270 00  | 0 00      | 0 00        | 0 00                  | 0 00      |       |
| Build @ 1077500