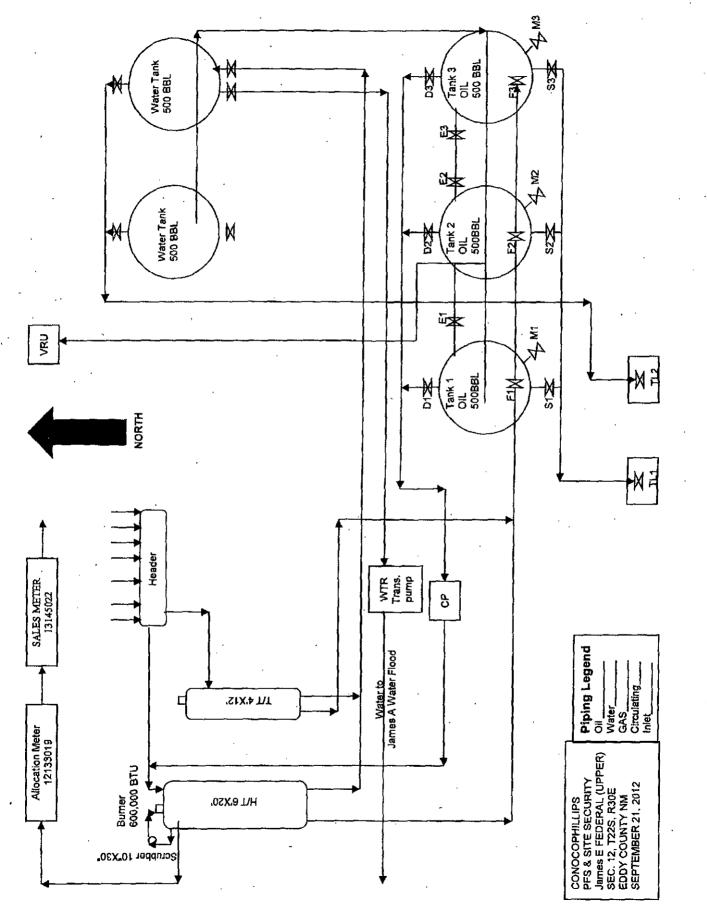

| Expression 34, 2010         SUNDRY NOTICES AND REPORTS ON WELLS<br>Do not use this form for proposals to drill or to re-enter an<br>abandoned well. Use form 3160-3 (APD) for such proposals.       5. Lesse Serial No.<br>NMINMOd79142         SUBMIT IN TRIPLICATE - Other instructions on reverse side.       7. If Unit or CA/Agreement, Name and/or No.<br>JAMES E FEDERAL 4         2. Name of Operator.<br>CONNOCOPHILLIPS COMPANY       E-Mail: rogers@connecophilips.com       30-015-26371-00-S1         3. Address       3b. Phone No. (include area code)<br>Ph: 432-686-9174.       9. API well No.<br>30-015-26371-00-S1         3. Address       3b. Phone No. (include area code)<br>Ph: 432-686-9174.       10. Freid and Pool, or Exploratory<br>CABIN LAKE         Milling Country, NM         It Subsequent Report         Sec 11 T22S R30E NENE 760FNL 330FEL         ID Production (Start/Resume)       Well Integrity<br>Well and Pool or Exploratory<br>CABIN LAKE         Subsequent Report         Gasing Repair         Notice of Intent         Integration of Well         Gasing Repair         Decem       Production (Start/Resume)         Well Site         Sec 11 T22S R30E NENE 760FNL 330FEL         Interver to all be fild only represed or Completed Operatin: Cleary starte all periment deals: including                                                                                                                                                                                                                                                                                                                                                                                                                                                                                                                                                                                                                                                                                                                                                                             | (August 2007)                                                                                                                                                         | DF                                                                                                                    | UNITED STATE                                                                                  |                                                                  | NMO<br>Artes                                                 |                 | OMB N                                             | APPROVED<br>IO. 1004-0135     |
|--------------------------------------------------------------------------------------------------------------------------------------------------------------------------------------------------------------------------------------------------------------------------------------------------------------------------------------------------------------------------------------------------------------------------------------------------------------------------------------------------------------------------------------------------------------------------------------------------------------------------------------------------------------------------------------------------------------------------------------------------------------------------------------------------------------------------------------------------------------------------------------------------------------------------------------------------------------------------------------------------------------------------------------------------------------------------------------------------------------------------------------------------------------------------------------------------------------------------------------------------------------------------------------------------------------------------------------------------------------------------------------------------------------------------------------------------------------------------------------------------------------------------------------------------------------------------------------------------------------------------------------------------------------------------------------------------------------------------------------------------------------------------------------------------------------------------------------------------------------------------------------------------------------------------------------------------------------------------------------------------------------------------------------------------------------------------------------------------------------------------------|-----------------------------------------------------------------------------------------------------------------------------------------------------------------------|-----------------------------------------------------------------------------------------------------------------------|-----------------------------------------------------------------------------------------------|------------------------------------------------------------------|--------------------------------------------------------------|-----------------|---------------------------------------------------|-------------------------------|
| SUBMIT IN TRIPLICATE - Other Instructions on reverse side.       1. If Unit or CAAppendix Name and/or No.         1. Type of Well       S. Mell Name and No.         BOI Well _ Gas Well _ Other       S. Mell Name and No.         Name of Operating Science of Name and No.       S. Mell Name and No.         Name of Operating Science of Name and No.       South of Operating Science of Name and No.         Name of Operating Science of Name and No.       South of Operating Science of Name and No.         Name of Operating Science of Name and No.       South of Operating Science of Name and No.         Science of Intern       Internet Provide Science of Science                                                                                                                                                                                                                                                                                              |                                                                                                                                                                       | BUREAU OF LAND MANAGEMENT<br>SUNDRY NOTICES AND REPORTS ON WELLS                                                      |                                                                                               |                                                                  | NMNM0479142                                                  |                 |                                                   |                               |
|                                                                                                                                                                                                                                                                                                                                                                                                                                                                                                                                                                                                                                                                                                                                                                                                                                                                                                                                                                                                                                                                                                                                                                                                                                                                                                                                                                                                                                                                                                                                                                                                                                                                                                                                                                                                                                                                                                                                                                                                                                                                                                                                | Do not use this form for proposals to drill or to re-enter an abandoned well. Use form 3160-3 (APD) for such proposals.                                               |                                                                                                                       |                                                                                               |                                                                  |                                                              |                 |                                                   |                               |
|                                                                                                                                                                                                                                                                                                                                                                                                                                                                                                                                                                                                                                                                                                                                                                                                                                                                                                                                                                                                                                                                                                                                                                                                                                                                                                                                                                                                                                                                                                                                                                                                                                                                                                                                                                                                                                                                                                                                                                                                                                                                                                                                | ડા                                                                                                                                                                    | IBMIT IN TRII                                                                                                         | PLICATE - Other instru                                                                        | ctions on re                                                     | verse side.                                                  | <u></u>         | 7. If Unit or CA/Agre                             | cement, Name and/or No.       |
| CONOCOPHILLIPS COMPANY     E-Mait: rogenergiconcophilips.com     30-0152371-00-51       Ja: Address     Ib: Probability Company     Ib: Probability Company     10       MIDLAND, TX 79710 1810     II: Company or Pands, and State       4. Location of Weil     (Ph: 432-638-917.4.     II: Company or Pands, and State       Sec 11 722S R30E NENE 760FNL 330FEL     II: Company or Pands, and State       II: Company or Pands, and State     EDDY COUNTY, NM       II: Company or Pands, and State     EDDY COUNTY, NM       II: Company or Pands, and State     EDDY COUNTY, NM       II: Company or Pands, and State     EDDY COUNTY, NM       II: Company or Pands, and State     EDDY COUNTY, NM       II: Company or Pands, and State     EDDY COUNTY, NM       II: Company or Pands, and State     EDDY COUNTY, NM       II: Company or Pands, and State     EDDY COUNTY, NM       II: Company or Pands, and State     EDDY COUNTY, NM       II: Describe Proposel or Complete State Office     Provide the find and on Interporting Advection (Stater/Veent Period One)       II: Describe Proposel or Complete Operation (Clearly state I period Charly state I                                                                                                                                                                                                                                                                                                                                                                                                                                                                                                                                       | 🛿 Oil Well 🔲 C                                                                                                                                                        | ias Well 🔲 Oth                                                                                                        | cr                                                                                            |                                                                  |                                                              |                 | JAMES E FEDER                                     |                               |
| MIDLAND, TX 79710 1810       Ph: 432-698-9174.       CABIN LAKE         4. Location of Well (formage, Sec. 7, it. M. or Survey Description)       Sec 11 722S R30E NEN 2760FNL 330FEL       II. County or Parish, and State         12. CHECK APPROPRIATE BOX(ES) TO INDICATE NATURE OF NOTICE, REPORT, OR OTHER DATA       TYPE OF SUBMISSION       IVPE OF ACTION         28. Notice of Intent       Actidize       Despen       Production (Start/Resume)       Water Shut-Off         39. Notice of Intent       Actidize       Despen       Production (Start/Resume)       Water Shut-Off         30. Subsequent Report       Chaing Repair       New Construction       Rechanation       Well Integrity         31. Describe Proposed or Completed Operations. If the operation deutils, including estimated starting date of any proposed well and provide markers and provide provide and provide the advect and approximate duration thereof.       Notice completed or removel by Defension or provide by Back       Water Disposal       Notice Completed or removel by Defension or provide by Back       Water Disposal       Notice Completed or removel by Defension and the advect and approximate duration thereof.       Notice Completed or removel by Defension or provide by Back       Water Disposal       Notice Completed or removel by Defension or recompleted on a completed on recompleted                                                                                                                                                                                                                                                                                                                                                                                                                                       | <ol> <li>Name of Operator,<br/>CONOCOPHILL</li> </ol>                                                                                                                 | IPS COMPAN                                                                                                            |                                                                                               |                                                                  |                                                              |                 |                                                   | 00-S1                         |
| Sec 11 T22S R30E NENE 760FNL 330FEL  EDDY COUNTY, NM  I.2. CHECK APPROPRIATE BOX(ES) TO INDICATE NATURE OF NOTICE, REPORT, OR OTHER DATA  TYPE OF SUBMISSION  I.2. CHECK APPROPRIATE BOX(ES) TO INDICATE NATURE OF NOTICE, REPORT, OR OTHER DATA  TYPE OF SUBMISSION  I.2. CHECK APPROPRIATE BOX(ES) TO INDICATE NATURE OF NOTICE, REPORT, OR OTHER DATA  TYPE OF SUBMISSION  I.2. CHECK APPROPRIATE BOX(ES) TO INDICATE NATURE OF NOTICE, REPORT, OR OTHER DATA  TYPE OF SUBMISSION  I.2. CHECK APPROPRIATE BOX(ES) TO INDICATE NATURE OF NOTICE, REPORT, OR OTHER DATA  TYPE OF SUBMISSION  I.2. CHECK APPROPRIATE BOX(ES) TO INDICATE NATURE OF NOTICE, REPORT, OR OTHER DATA  TYPE OF SUBMISSION  I.2. CHECK APPROPRIATE BOX(ES) TO INDICATE NATURE OF NOTICE, REPORT, OR OTHER DATA  TYPE OF SUBMISSION  I.2. CHECK APPROPRIATE BOX(ES) TO INDICATE NATURE OF NOTICE, REPORT, OR OTHER DATA  TYPE OF SUBMISSION  I.2. CHECK APPROPRIATE BOX(ES) TO INDICATE NATURE OF NOTICE, REPORT, OR OTHER DATA  TYPE OF SUBMISSION  I.3. Describe Proposed or Complete Orthoge Plans I.2. Convert to Injection  Convert to   | MIDLAND, TX 7                                                                                                                                                         |                                                                                                                       | ·                                                                                             | Ph: 432-6                                                        | o, (include area code<br>38-9174 ,                           | .)              | CABIN LAKE                                        |                               |
| TYPE OF SUBMISSION       TYPE OF ACTION         Image: Subsequent Report       Acidize       Deepen       Production (Start/Resume)       Water Shut-Off         Image: Subsequent Report       Casing Repair       New Construction       Reclamation       Well Integrity         Image: Subsequent Report       Change Plans       Plag and Abandon       Reclamation       Well Integrity         Image: Subsequent Report       Change Plans       Plag and Abandon       Recomplete       Image: Subsequent Report         Image: Subsequent Report       Change Plans       Plag and Abandon       Recomplete       Image: Subsequent Report         Image: Subsequent Report       Change Plans       Plag and Abandon       Recomplete       Image: Subsequent Report         Image: Subsequent Report       Change Plans       Plag and Abandon       Temportarily Abandon       Image: Subsequent Report         Image: Subsequent Report       Change Plans       Plag and Abandon       Temportarily Abandon       Image: Subsequent Report         Image: Subsequent Report       Change Plans       Plag and Abandon       Temportarily Abandon       Image: Subsequent Report         Image: Subsequent Report       Image: Subsequent Report       Subsequent Report       Subsequent Report       Subsequent Report         Image: Subset Subset Subsequent Report       Subsequent R                                                                                                                                                                                                                                                                                                                                                                                                                                                                                                                                                                                                                                                                                                                        |                                                                                                                                                                       |                                                                                                                       |                                                                                               | 9)                                                               |                                                              |                 |                                                   |                               |
| Available field only after all registered to react the source of th      | 12. (                                                                                                                                                                 | HECK APPR                                                                                                             | OPRIATE BOX(ES) T                                                                             | 0 INDICATI                                                       | ENATURE OF                                                   | NOTICE, R       | EPORT, OR OTHE                                    | R DATA                        |
| Notice of Intent     Alter Casing     And Casing Report     C      | TYPE OF SUBM                                                                                                                                                          | IISSION                                                                                                               |                                                                                               |                                                                  | ΤΥΡΕ Ο                                                       | F ACTION        |                                                   | · .                           |
| Subsequent Report Final Abandonment Notice Casing Repair Change Plans Control Completed Operation (Carefy State all Perintent details, including estimated starting date of any proposed work and approximate duration thereof. The proposed or Completed Operation (Carefy State all Perintent details, including estimated starting date of any proposed work and approximate duration thereof. The proposed or Completed Operation (Carefy State all Perintent details, including estimated starting date of any proposed work and approximate duration thereof. The proposed or Completed Operation (Carefy State all Perintent details, including estimated starting date of any proposed work and approximate duration thereof. The proposed or Completed Operations. If the operation results in a multiple completion on recompleted in a new interval, a form 31604 shall be filed within 30 days. Following completion of the involved operations. If the operation results in a multiple completion on recompleted in a new interval, a form 31604 shall be filed within 30 days. Following completion of the involved operations. If the operation results in a multiple completion on recompleted in a new interval, a form 31604 shall be filed within 30 days. Following completion of the involved operation is a start shall be filed within 30 days. Following completion of the involved operation is an evaluation theorements, including reclamation, have been completed. And the site is ready for final inspection.  ConcocPhillips Company would like to flare/vent because DCP maintenance at Cabin Lake. Event through January 24, 2016.  Attached is a site of wells Attached is a site of wells Committed to AFMSS for processing by JENMFER SANCHEZ on 19/29/2015 (fbJAS080415E) Name (Printed/Typed) RHONDA ROGERS This SPACE FOR FEDERAL OR STATE OFFICE USE Name (Printed/Typed) RHONDA ROGERS This SPACE FOR FEDERAL OR STATE OFFICE USE Name (Printed/Typed) RHONDA ROGERS This SPACE FOR FEDERAL OR STATE OFFICE USE Nov Approved By Optimum distributions for any person knowingly and w  | Notice of Inten                                                                                                                                                       |                                                                                                                       |                                                                                               | -                                                                | —                                                            |                 | • •                                               | Water Shut-Off Well Integrity |
|                                                                                                                                                                                                                                                                                                                                                                                                                                                                                                                                                                                                                                                                                                                                                                                                                                                                                                                                                                                                                                                                                                                                                                                                                                                                                                                                                                                                                                                                                                                                                                                                                                                                                                                                                                                                                                                                                                                                                                                                                                                                                                                                | 🗖 Subsequent Rep                                                                                                                                                      | oort                                                                                                                  |                                                                                               | -                                                                |                                                              | —               |                                                   | 🔀 Other                       |
| 13. Describe Proposed or Completed Operation (clearly state all pertinent details, including estimated starting date of any proposed work and approximate duration thereof. 14. The proposal is to deepen directionality or recomplete horizontially, give subsurface locations and measured and true vertical depths of all pertinent markers and zones. Attach the bond moder which the work will be performed or provide the Ebaok No. on file will BL/MBIA. Required Subsequent reports shall be file dot over testing has been completed, and the operation is unavoired performed or provide the Ebaok No. on file will BL/MBIA. Required Subsequent reports shall be file dot over testing has been completed, and the operator has the esting has been completed. The operator has the esting has been completed in a new interval, a Form 3160-4 shall be file dot over testing has been completed. The operator has the esting has been completed in a new interval, a Form 3160-4 shall be file dot over testing has been completed. The operator has the estimated that the site is ready for final impection.  2. ConcocPhillips Company would like to flare/vent because DCP maintenance at Cabin Lake. Event through January 24, 2016.  Attached is a site of wells Attached is a site of wells Attached is a site of agram  2. Completed for recorrect.  2. Now 19 2015  3. SEE ATTACHED FOR CONDITIONS OF APPROVAEL  3. Nov 1 9 2015  3. SEE ATTACHED FOR CONDITIONS OF APPROVAEL  3. Nov 1 9 2015  3. Second of the flore operator is the state of the  | 🗋 Final Abandonr                                                                                                                                                      | nent Notice                                                                                                           |                                                                                               |                                                                  | -                                                            |                 | -                                                 |                               |
| Attached is a site diagram  SEE ATTACHED FOR CONDITIONS OF APPROVAL  I4. 1 hereby certify that the foregoing is true and correct.  Electronic Submission #321389 verified by the BLM Well Information System For CONOCOPHILLIPS COMPANY, sent to the Carlsbad Committed to AFMSS for processing by JENNFER SANHEZ on 1002/2015 (KJAS0841SE) Name (Printed/Typed) RHONDA ROGERS  Title STAFF REGULATORY TECHNICIAN  Signature (Electronic Submission) Date 10/20/2015  THIS SPACE FOR FEDERAL OR STATE OFFICE USE NOV  Approved By Ornitions of approval, if any, are attached. Approval of this notice does not warrant or ornitions of approval, if any, are attached. Approval of this notice does not warrant or ornitions of approval, if any, are attached. Approval of this notice does not warrant or Ornitions of approval, if any, are attached. Approval of this notice does not warrant or Ornitions of approval, if any, are attached. Approval of this notice does not warrant or Ornitions of approval, if any, are attached. Approval of this notice does not warrant or Ornitions of approval, if any, cre attached. Approval of this notice does not warrant or Ornitions of approval, if any, cre attached. Approval of this notice does not warrant or Ornitions of approval, if any, cre attached. Approval of this notice does not warrant or Ornitions of approval, if any, cre attached. Approval of this notice does not warrant or Ornitions of approval, if any, cre attached. Approval of this notice does not warrant or Ornitions of approval, if any, cre attached. Approval of this notice does not warrant or Ornitions of approval, if any, cre attached. Approval of this notice does not warrant or Ornitions of approval, if any, cre attached. Approval of this notice does not warrant or Ornitions of approval, if any, cre attached. Approval of this notice does not warrant or Ornitions of approval, if any, cre attached. Approval of this notice does not warrant or Ornitions of approval, if any, cre attached. Approval of this notice does not warrant or Ornitions of approv | through January                                                                                                                                                       | 24, 2016.                                                                                                             | d like to flare/vent becau                                                                    | 1                                                                | itenance at Cabi                                             | n Lake. Eve     | nt NM (                                           | ARTESIA DISTRICT              |
| Electronic Submission #321389 verified by the BLM Well Information System<br>For CONOCOPHILLIPS COMPANY, sent to the Carlsbad<br>Committed to AFMSS for processing by JENNIFER SANCHEZ on 10/29/2015 (16.JAS0841SE)         Name (Printed/Typed)       RHONDA ROGERS       Title       STAFF REGULATORY TECHNICIAN         Signature       (Electronic Submission)       Date       10/26/2015         THIS SPACE FOR FEDERAL OR STATE OFFICE USE         Norder Conduct operations thereon.         Title         OFFICE USE         Date       10/26/2015         This SPACE FOR FEDERAL OR STATE OFFICE USE         Norder Conduct operations thereon.         Optimized in any person knowingly and willfully to make to any department or agency of the United States any false, fictitious or fraudulent statements or representations as to any matter within its jurisdiction.                                                                                                                                                                                                                                                                                                                                                                                                                                                                                                                                                                                                                                                                                                                                                                                                                                                                                                                                                                                                                                                                                                                                                                                                                                         | Attached is a site                                                                                                                                                    | diagram                                                                                                               | Accepted<br>NMC                                                                               | 11/20/13<br>for record                                           | SEE A<br>CONI                                                | ATTAC<br>DITION | HED FOR<br>S OF APPR                              |                               |
| Name (Printed/Typed)       RHONDA ROGERS       Title       STAFF REGULATORY TECHNICIAN         Signature       (Electronic Submission)       Date       10/26/2015       A/P PROVED         THIS SPACE FOR FEDERAL OR STATE OFFICE USE         Nov         Approved By                                                                                                                                                                                                                                                                                                                                                                                                                                                                                                                                                                                                                                                                                                                                                                                                                                                                                                                                                                                                                                                                                                                                                                                                                                                                                                                                                                                                                                                                                                                                                                                                                                                                                                                                                                                                                                                         |                                                                                                                                                                       | the foregoing is t                                                                                                    | Electronic Submission #<br>For CONOCOP                                                        | HILLIPS COM                                                      | PANY. sent to th                                             | e Carisbad      |                                                   |                               |
| THIS SPACE FOR FEDERAL OR STATE OFFICE USE<br>NOV         Approved By                                                                                                                                                                                                                                                                                                                                                                                                                                                                                                                                                                                                                                                                                                                                                                                                                                                                                                                                                                                                                                                                                                                                                                                                                                                                                                                                                                                                                                                                                                                                                                                                                                                                                                                                                                                                                                                                                                                                                                                                                                                          | 14. I hereby certify that                                                                                                                                             | Commi                                                                                                                 | Hed to AEMSS for proces                                                                       |                                                                  |                                                              | 10/23/2013      |                                                   |                               |
| Approved By                                                                                                                                                                                                                                                                                                                                                                                                                                                                                                                                                                                                                                                                                                                                                                                                                                                                                                                                                                                                                                                                                                                                                                                                                                                                                                                                                                                                                                                                                                                                                                                                                                                                                                                                                                                                                                                                                                                                                                                                                                                                                                                    |                                                                                                                                                                       |                                                                                                                       | ,                                                                                             |                                                                  |                                                              | REGULATO        | RY TECHNICIAN                                     |                               |
| Approved By                                                                                                                                                                                                                                                                                                                                                                                                                                                                                                                                                                                                                                                                                                                                                                                                                                                                                                                                                                                                                                                                                                                                                                                                                                                                                                                                                                                                                                                                                                                                                                                                                                                                                                                                                                                                                                                                                                                                                                                                                                                                                                                    | Name(Printed/Typed                                                                                                                                                    | RHONDA                                                                                                                | ROGERS                                                                                        |                                                                  | Title STAFF<br>Date 10/26/2                                  | 015 A/P         | PROVED                                            |                               |
| States any false, fictitious or fraudulent statements or representations as to any matter within its jurisdiction.                                                                                                                                                                                                                                                                                                                                                                                                                                                                                                                                                                                                                                                                                                                                                                                                                                                                                                                                                                                                                                                                                                                                                                                                                                                                                                                                                                                                                                                                                                                                                                                                                                                                                                                                                                                                                                                                                                                                                                                                             | Name(Printed/Typed                                                                                                                                                    | RHONDA                                                                                                                | ROGERS                                                                                        |                                                                  | Title STAFF<br>Date 10/26/2                                  | OFFICE US       | PROVZD                                            |                               |
| ** BLM REVISED **                                                                                                                                                                                                                                                                                                                                                                                                                                                                                                                                                                                                                                                                                                                                                                                                                                                                                                                                                                                                                                                                                                                                                                                                                                                                                                                                                                                                                                                                                                                                                                                                                                                                                                                                                                                                                                                                                                                                                                                                                                                  | Name (Printed/Typed<br>Signature<br>Approved By<br>Onditions of approval, if<br>ertify that the applicant h                                                           | (Electronic Si<br>(Electronic Si<br>any, are attached<br>olds legal or equi                                           | ADGERS<br>THIS SPACE FC<br>Approval of this notice does<br>table title to those rights in the | DR FEDERA                                                        | Title STAFF Date 10/26/2 L OR STATE Title                    | OFFICE US       | PROVZD                                            |                               |
| V/ //                                                                                                                                                                                                                                                                                                                                                                                                                                                                                                                                                                                                                                                                                                                                                                                                                                                                                                                                                                                                                                                                                                                                                                                                                                                                                                                                                                                                                                                                                                                                                                                                                                                                                                                                                                                                                                                                                                                                                                                                                                                                                                                          | Name (Printed/Typed<br>Signature<br>Approved By<br>onditions of approval, if<br>ertify that the applicant h<br>hich would entitle the ap<br>itle 18 U.S.C. Section 10 | (Electronic Si<br>(Electronic Si<br>any, are attached<br>olds legal or equi<br>plicant to conduc<br>01 and Title 43 L | Approval of this notice does<br>table title to those rights in the<br>t operations thereon.   | DR FEDERA<br>not warrant or<br>subject lease<br>crime for any pe | Title STAFF<br>Date 10/26/2<br>L OR STATE<br>Title<br>Office | OFFICE US       | PROVZD<br>SE<br>LAPO I (NACE) EN<br>BAD IELL I LE | agency of the United          |