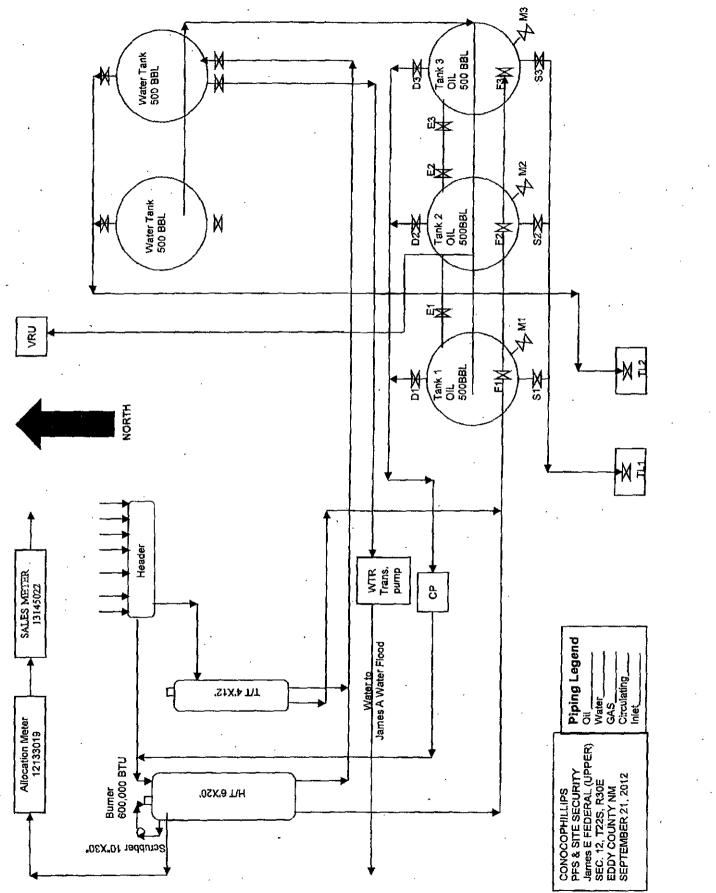

| Vell Information System<br>the Carlsbad<br>on 10/29/2015 (76JAS08415E)<br>F REGULATORY TECHNICI<br>2015<br>OFFICE USE<br>NOV<br>BUREAU OF LAND INACT<br>CARLSBAD TELL                                                       | PROVAL                                    |  |

•

.

\*

•

.



| 4*  | • ``          |            |  |
|-----|---------------|------------|--|
| j.  |               |            |  |
| · • | •             |            |  |
|     | James E Upper | • .        |  |
|     | Wells         | API        |  |
|     | James E 04    | 3001526371 |  |
|     | James E 05    | 3001526380 |  |
|     | James E 09    | 3001528056 |  |
|     | James E 11    | 3001526655 |  |
|     | James E 12    | 3001526644 |  |
|     | James E 13    | 3001526645 |  |
|     | James E 14    | 3001526646 |  |
|     | James E 15    | 3001527078 |  |
|     | Total wells 8 | -          |  |

.

• • •

.

L

•

· · ·

· ·

.

.

## **Flaring Conditions of Approval**

1. Report all volumes on OGOR B as disposition code 08.

2. Comply with NTL-4A requirements

3. Subject to like approval