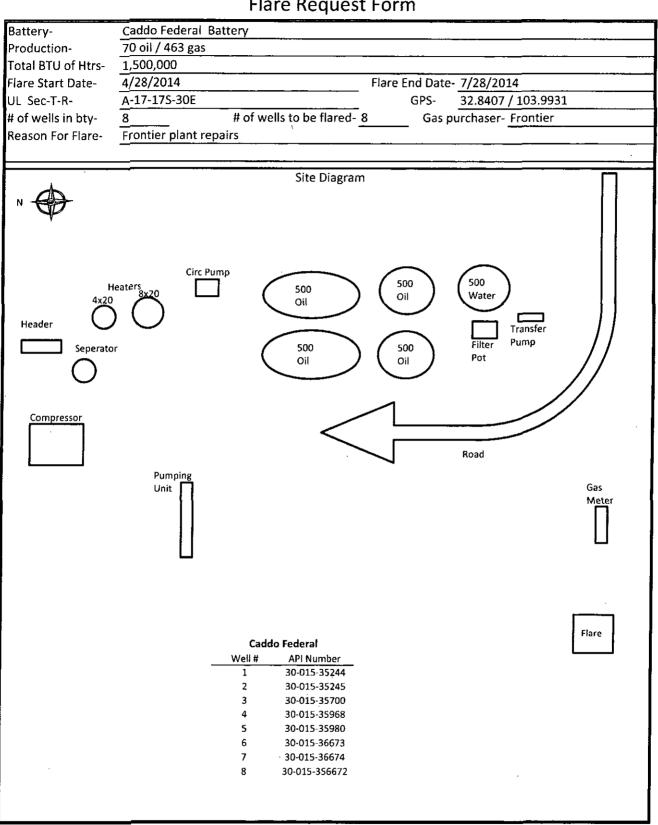

| ERATOR-SUBMITTED ** OF                                                                                                     | PERATOR-SUBMITTED                                                                        | ** OPERATO                               |                                                                                     | **                                    |  |

·. ·. .

.

ц**н** 

•

Ų

•

## Additional data for EC transaction #241760 that would not fit on the form

32. Additional remarks, continued

70 Oil/Day 463 MCF/Day

Requesting 90 day approval from 4/10/14 to 7/10/14.

Due to Frontier plant repairs.

Schematic attached.



## Flare Request Form

1

## Caddo Federal 6 30-015-36673 COG Production, LLC March 30, 2015 Conditions of Approval

1. Report all volumes on OGOR B as disposition code 08.

2. Comply with NTL-4A requirements

3. Subject to like approval from NMOCD

4. Flared volumes will still require payment of royalties

5. Install gas meter on vent/flare line to measure gas prior to venting/flaring operations if it is not equipped as such at this time. Gas meter to meet all requirements for sale meter as Federal Regulations and Onshore Order #5. Include meter serial number on sundry.

6. This approval does not authorize any additional surface disturbance.

7. Submit updated facility diagram as per Onshore Order #3.

8. Approval not to exceed 90 days for date of approval.

9. Submit Subsequent Report