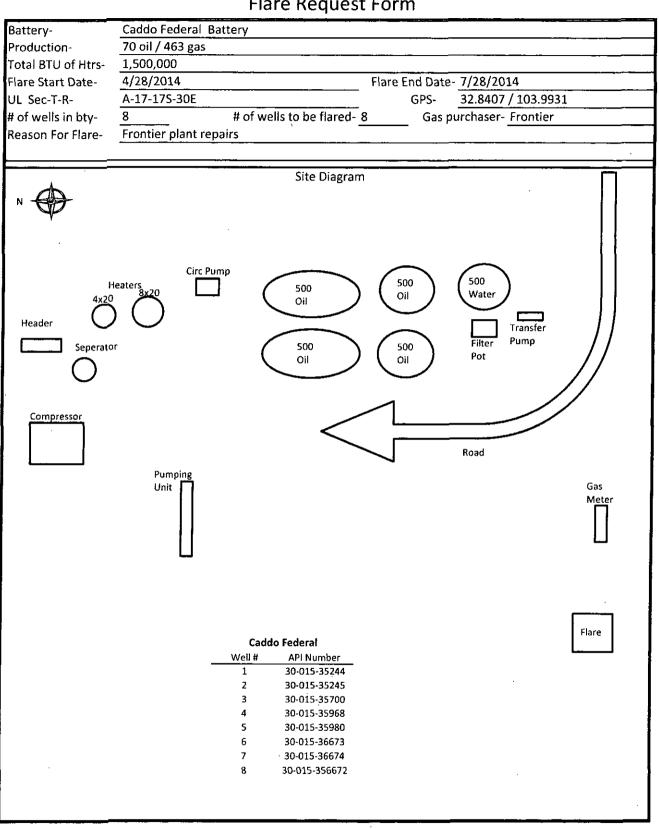

| OR-SUBMITTED ** OF                                               | PERATOR-SUBMITTE                                                               | D ** OPERATO                                                   |                                                                                | **                                              |

۰ ۲ .

•

V

•

•

## Additional data for EC transaction #241760 that would not fit on the form

32. Additional remarks, continued

70 Oil/Day 463 MCF/Day

Requesting 90 day approval from 4/10/14 to 7/10/14.

Due to Frontier plant repairs.

Schematic attached.



Flare Request Form

## Caddo Federal 6 30-015-36673 COG Production, LLC March 30, 2015 Conditions of Approval

1. Report all volumes on OGOR B as disposition code 08.

2. Comply with NTL-4A requirements

- 3. Subject to like approval from NMOCD
- 4. Flared volumes will still require payment of royalties

5. Install gas meter on vent/flare line to measure gas prior to venting/flaring operations if it is not equipped as such at this time. Gas meter to meet all requirements for sale meter as Federal Regulations and Onshore Order #5. Include meter serial number on sundry.

6. This approval does not authorize any additional surface disturbance.

7. Submit updated facility diagram as per Onshore Order #3.

8. Approval not to exceed 90 days for date of approval.

9. Submit Subsequent Report to