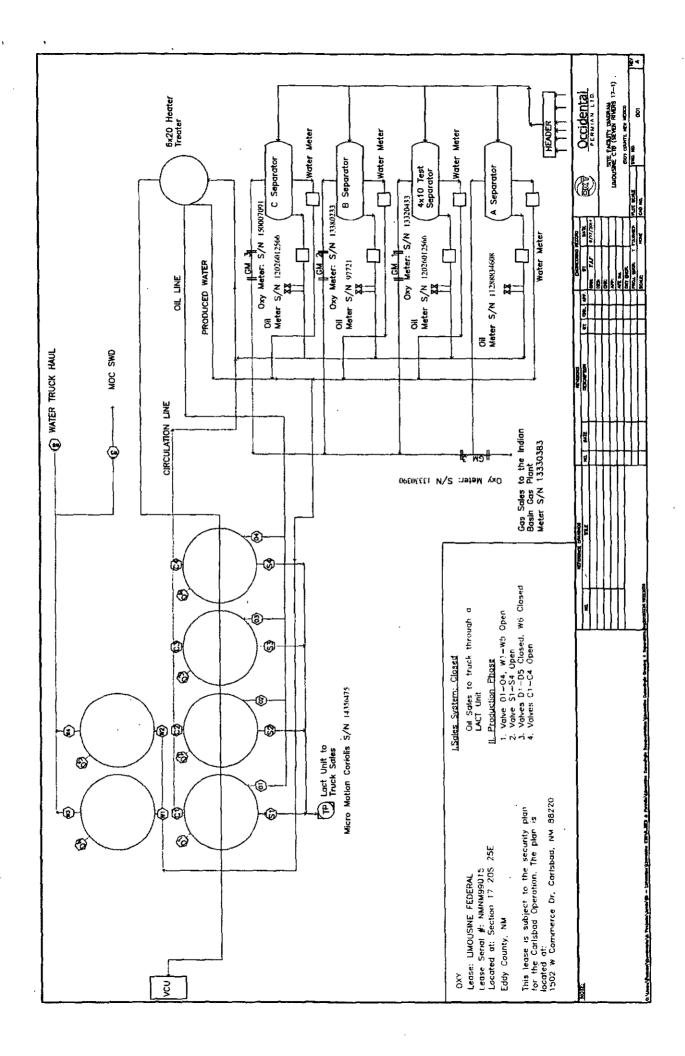

#### Oil & Gas metering:

The central tank battery is located on the well pad for the Seven Rivers 17 Federal 1 located at SESW Sec. 17 T20S-R25E on Federal lease NMNM99015 in Eddy County, New Mexico. All of the production from the wells will come into a production header with isolation lines to route the Seven Rivers 17 Federal #'s 1, 2H, 3H and Osage 18 Federal #1H wells into one separator "A", the Osage 18 Fee A Com #1H and Osage 18 Fee B Com #1H into a common separator "B", and the Osage 18 Fee C Com #1H into its own separator "C".

Production from the Seven Rivers 17 Federal #'s 1, 2H, & 3H and Osage 18 Federal #1H will be routed into the three phase production separator "A" where the oil will be allocated on a daily basis through the turbine meter with prover loops (S/N 11288834608) located downstream of the three phase separator. Gas will be allocated based on monthly well test.

Production from the Osage 18 Fee A Com #1H and Osage 18 Fee B Com #1H will be routed into a three phase production separator "B" where oil will be allocated on a daily basis through the turbine meter with prover loops (S/N 97721) located downstream of the three phase separator. The gas will be routed to the gas allocation meter (S/N 13380233).

Production from the Osage 18 Fee C Com #1H will be routed into a three phase production separator C where the oil will be allocated on a daily basis through the turbine meter with prover loops (S/N 12026012566) located downstream of the three phase separator. The gas will be routed to the gas allocation meter (S/N 150007091).

All wells, excluding the Osage 18 Fee C Com #1H, will be tested monthly through a designated test separator for allocation purposes. Oil will be allocated on a daily basis through the turbine meter with prover loops (S/N 12011755701). The gas will be routed through the test meter (S/N 13320433). Gas production will be allocated on a daily basis based on monthly well test using the subtraction method (subtract the test meter volume from the Oxy production meter [S/N 13330390] volume) by utilizing the Limousine test gas meter (S/N 13320433) downstream of the test separator. The gas production from the production equipment and the test gas meter will commingle and flow through Oxy's production meter (S/N 13330390) and go through the custody

transfer meter for the Indian Basin Gas Plant (S/N 13330383) in Section 23, T17S, R27E approximately 2.8 miles west of the Limousine Central Tank Battery.

All meters will be proven, as per API, NMOCD, and BLM specifications, when installed, once per month for the first 3 months (to establish a consistent repeatability factor), and then quarterly thereafter. The factor obtained will be used to allocate the production volumes.

Oil from all three phase separators will be combined into a common heater treater and sent to 500 bbl oil tanks. Oil will be sold through a LACT meter with a Micro Motion Coriolis Meter (S/N 14356475). The common heater treater is used as low-pressure process equipment, and the minimal gas production off of the heater treater is used as blanket gas for the oil tanks. Coriolis meter is not affective on oil dump due to entrained gas in the oil which will cause a false reading. Therefore, a Coriolis meter is only used at LACT.

The amount of flash gas generated as the oil is reduced to atmospheric pressure is too minimal to install and operate a vapor recovery unit (VRU). Therefore, a Vapor Combustion Unit (VCU) will be installed in order to comply with EPA 40 CFR Part 60, Subpart OOOO. All flash gas will be metered prior to combustion. A Form 3160-5 (Sundry Notice) and an updated Site Security Diagram will be filed for installation of the VCU.

Produced water from all wells will be transferred to the MOC Federal #1 SWD in Section 7 Township 20S Range 25E.

Osage 18 Federal #1H, Osage 18 Fee A Com #1H, Osage 18 Fee B Com #1H and Osage 18 Fee C Com #1H will require off-lease measurement, storage, and sales of oil and gas. All wells going to the Limousine CTB will only require off-lease measurement and sales of gas production.