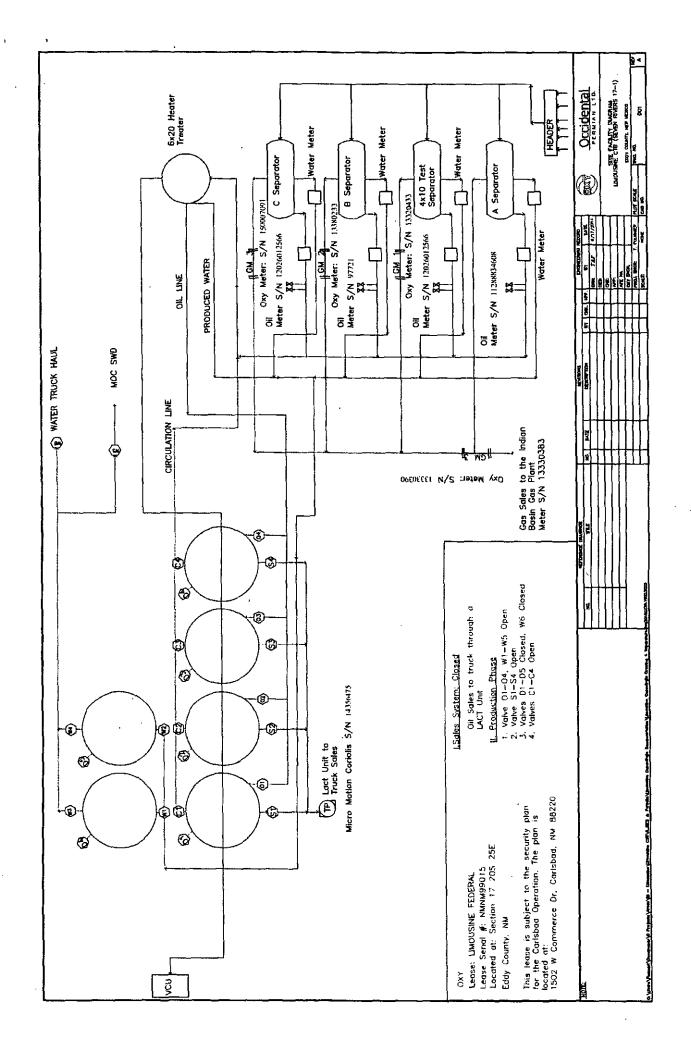

#### Oil & Gas metering:

The central tank battery is located on the well pad for the Seven Rivers 17 Federal 1 located at SESW Sec. 17 T20S-R25E on Federal lease NMNM99015 in Eddy County, New Mexico. All of the production from the wells will come into a production header with isolation lines to route the Seven Rivers 17 Federal #'s 1, 2H, 3H and Osage 18 Federal #1H wells into one separator "A", the Osage 18 Fee A Com #1H and Osage 18 Fee B Com #1H into a common separator "B", and the Osage 18 Fee C Com #1H into its own separator "C".

Production from the Seven Rivers 17 Federal #'s 1, 2H, & 3H and Osage 18 Federal #1H will be routed into the three phase production separator "A" where the oil will be allocated on a daily basis through the turbine meter with prover loops (S/N 11288834608) located downstream of the three phase separator. Gas will be allocated based on monthly well test.

Production from the Osage 18 Fee A Com #1H and Osage 18 Fee B Com #1H will be routed into a three phase production separator "B" where oil will be allocated on a daily basis through the turbine meter with prover loops (5/N 97721) located downstream of the three phase separator. The gas will be routed to the gas allocation meter (S/N 13380233).

Production from the Osage 18 Fee C Com #1H will be routed into a three phase production separator C where the oil will be allocated on a daily basis through the turbine meter with prover loops (S/N 12026012566) located downstream of the three phase separator. The gas will be routed to the gas allocation meter (S/N 150007091).

All wells, excluding the Osage 18 Fee C Com #1H, will be tested monthly through a designated test separator for allocation purposes. Oil will be allocated on a daily basis through the turbine meter with prover loops (5/N 12011755701). The gas will be routed through the test meter (S/N 13320433). Gas production will be allocated on a daily basis based on monthly well test using the subtraction method (subtract the test meter volume from the Oxy production meter [S/N 13330390] volume) by utilizing the Limousine test gas meter (S/N 13320433) downstream of the test separator. The gas production from the production equipment and the test gas meter will commingle and flow through Oxy's production meter (S/N 13330390) and go through the custody

transfer meter for the Indian Basin Gas Plant (S/N 13330383) in Section 23, T17S, R27E approximately 2.8 miles west of the Limousine Central Tank Battery.

All meters will be proven, as per API, NMOCD, and BLM specifications, when installed, once per month for the first 3 months (to establish a consistent repeatability factor), and then quarterly thereafter. The factor obtained will be used to allocate the production volumes.

Oil from all three phase separators will be combined into a common heater treater and sent to 500 bbl oil tanks. Oil will be sold through a LACT meter with a Micro Motion Coriolis Meter (S/N 14356475). The common heater treater is used as low-pressure process equipment, and the minimal gas production off of the heater treater is used as blanket gas for the oil tanks. Coriolis meter is not affective on oil dump due to entrained gas in the oil which will cause a false reading. Therefore, a Coriolis meter is only used at LACT.

The amount of flash gas generated as the oil is reduced to atmospheric pressure is too minimal to install and operate a vapor recovery unit (VRU). Therefore, a Vapor Combustion Unit (VCU) will be installed in order to comply with EPA 40 CFR Part 60, Subpart OOOO. All flash gas will be metered prior to combustion. A Form 3160-5 (Sundry Notice) and an updated Site Security Diagram will be filed for installation of the VCU.

Produced water from all wells will be transferred to the MOC Federal #1 SWD in Section 7 Township 20S Range 25E.

Osage 18 Federal #1H, Osage 18 Fee A Com #1H, Osage 18 Fee B Com #1H and Osage 18 Fee C Com #1H will require off-lease measurement, storage, and sales of oil and gas. All wells going to the Limousine CTB will only require off-lease measurement and sales of gas production.