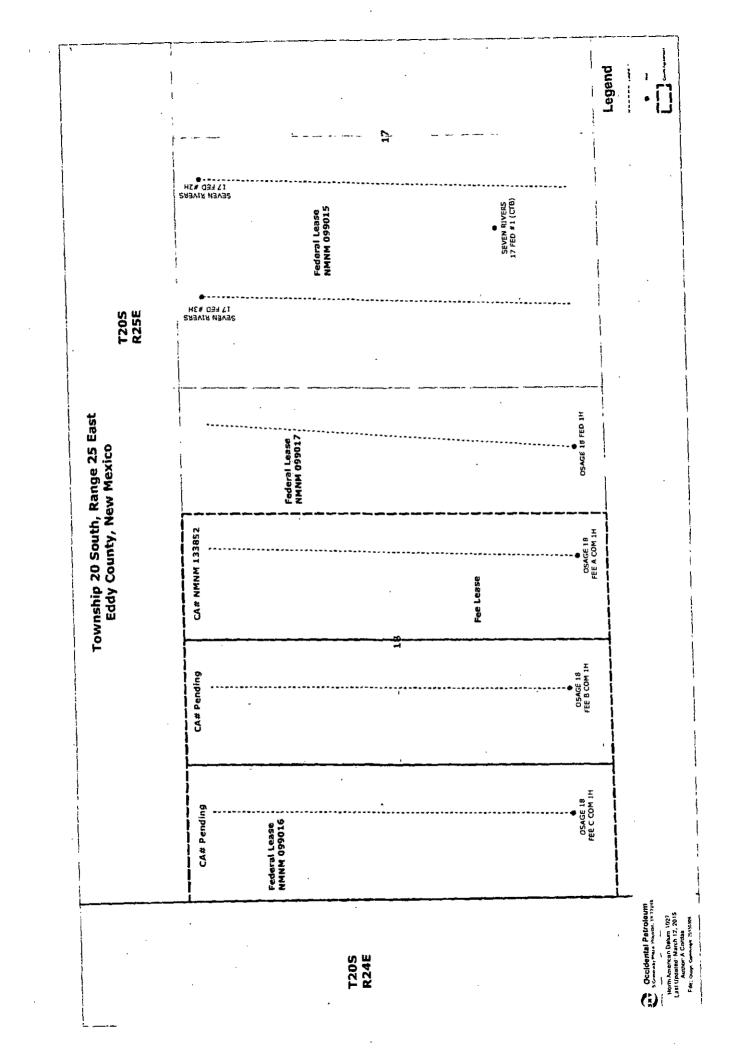

#### The BLM's Royalty Interest rate is 12.5% for all wells.

A map is enclosed showing the Federal leases and well locations in Section 17-18, T2OS, R25E.

#### Process and Flow Descriptions:

The flow of production is shown in detail on enclosed facility diagram and map which shows the lease boundaries, Communitization agreement boundaries, location of wells, facility, and gas sales meter. The commingling of this production is the most effective means of producing the reserves and will not result in reduced royalty or improper measurement of production. The proposed commingling will reduce the surface facility footprint and overall emissions.