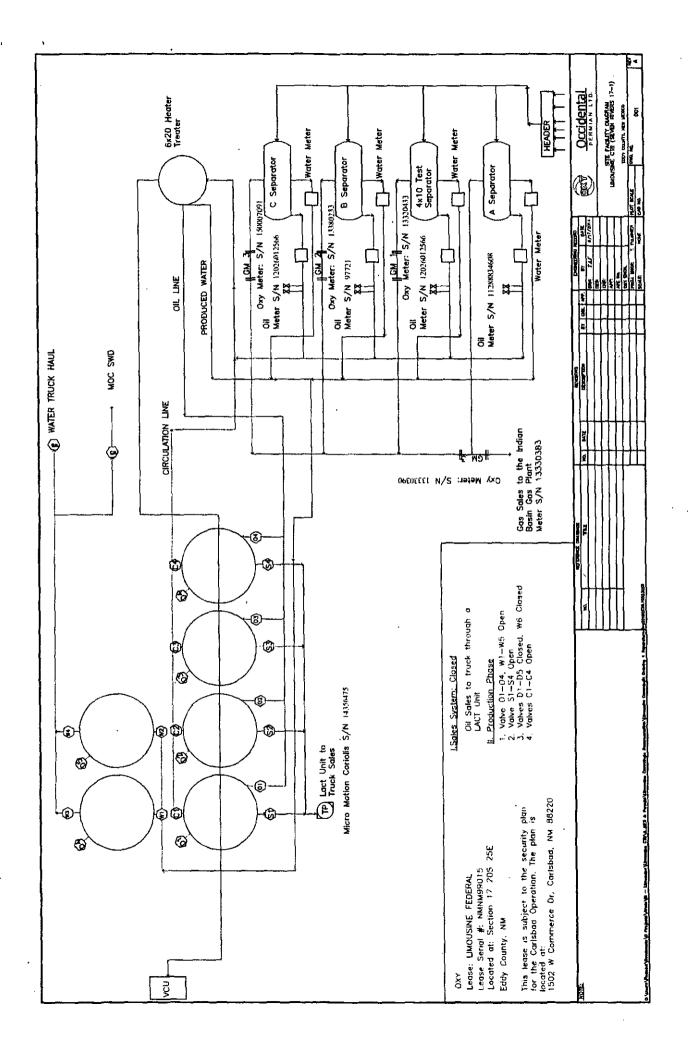

#### Oil & Gas metering:

The central tank battery is located on the well pad for the Seven Rivers 17 Federal 1 located at SESW Sec. 17 T2OS-R2SE on Federal lease NMNM99015 in Eddy County, New Mexico. All of the production from the wells will come into a production header with isolation lines to route the Seven Rivers 17 Federal #'s 1, 2H, 3H and Osage 18 Federal #1H wells into one separator "A", the Osage 18 Fee A Com #1H and Osage 18 Fee B Com #1H into a common separator "B", and the Osage 18 Fee C Com #1H into its own separator "C".

Production from the Seven Rivers 17 Federal #'s 1, 2H, & 3H and Osage 18 Federal #1H will be routed into the three phase production separator "A" where the oil will be allocated on a daily basis through the turbine meter with prover loops (S/N 11288834608) located downstream of the three phase separator. Gas will be allocated based on monthly well test.

Production from the Osage 18 Fee A Com #1H and Osage 18 Fee B Com #1H will be routed into a three phase production separator "B" where oil will be allocated on a daily basis through the turbine meter with prover loops (S/N 97721) located downstream of the three phase separator. The gas will be routed to the gas allocation meter (S/N 13380233).

Production from the Osage 18 Fee C Com #1H will be routed into a three phase production separator C where the oil will be allocated on a daily basis through the turbine meter with prover loops (S/N 12026012566) located downstream of the three phase separator. The gas will be routed to the gas allocation meter (S/N 150007091).

All wells, excluding the Osage 18 Fee C Com #1H, will be tested monthly through a designated test separator for allocation purposes. Oil will be allocated on a daily basis through the turbine meter with prover loops (S/N 12011755701). The gas will be routed through the test meter (S/N 13320433). Gas production will be allocated on a daily basis based on monthly well test using the subtraction method (subtract the test meter volume from the Oxy production meter [S/N 13330390] volume) by utilizing the Limousine test gas meter (S/N 13320433) downstream of the test separator. The gas production from the production equipment and the test gas meter will commingle and flow through Oxy's production meter (S/N 13330390) and go through the custody

transfer meter for the Indian Basin Gas Plant (S/N 13330383) in Section 23, T175, R27E approximately 2.8 miles west of the Limousine Central Tank Battery.

All meters will be proven, as per API, NMOCD, and BLM specifications, when installed, once per month for the first 3 months (to establish a consistent repeatability factor), and then quarterly thereafter. The factor obtained will be used to allocate the production volumes.

Oil from all three phase separators will be combined into a common heater treater and sent to 500 bbl oil tanks. Oil will be sold through a LACT meter with a Micro Motion Coriolis Meter (S/N 14356475). The common heater treater is used as low-pressure process equipment, and the minimal gas production off of the heater treater is used as blanket gas for the oil tanks. Coriolis meter is not affective on oil dump due to entrained gas in the oil which will cause a false reading. Therefore, a Coriolis meter is only used at LACT.

The amount of flash gas generated as the oil is reduced to atmospheric pressure is too minimal to install and operate a vapor recovery unit (VRU). Therefore, a Vapor Combustion Unit (VCU) will be installed in order to comply with EPA 40 CFR Part 60, Subpart OOOO. All flash gas will be metered prior to combustion. A Form 3160-5 (Sundry Notice) and an updated Site Security Diagram will be filed for installation of the VCU.