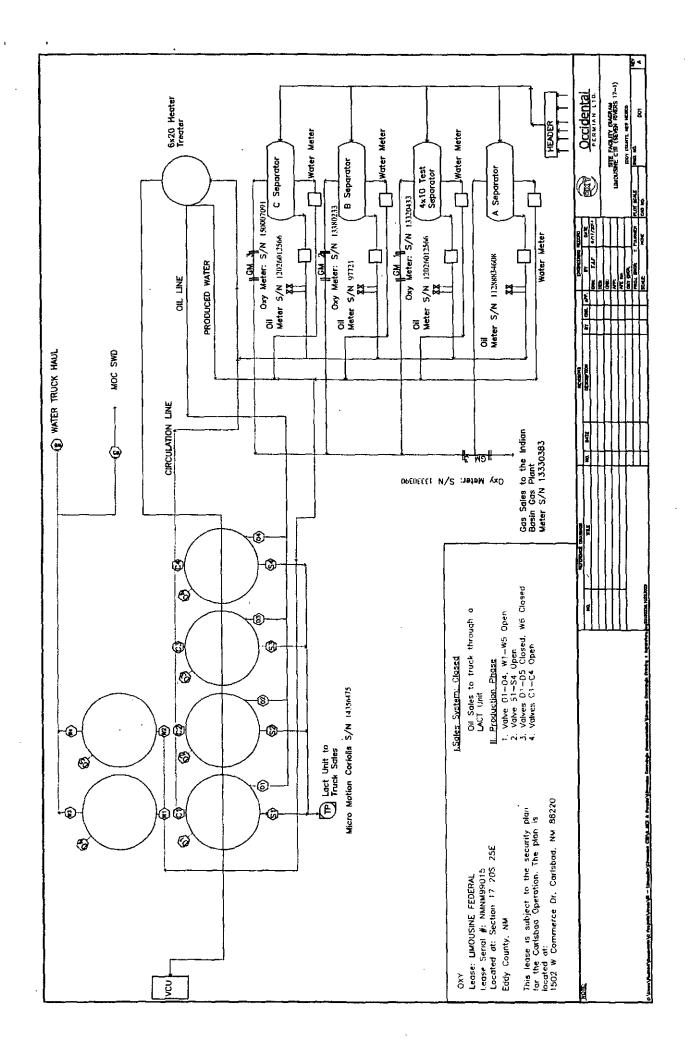

#### Oil & Gas metering:

The central tank battery is located on the well pad for the Seven Rivers 17 Federal 1 located at SESW Sec. 17 T20S-R25E on Federal lease NMNM99015 in Eddy County, New Mexico. All of the production from the wells will come into a production header with isolation lines to route the Seven Rivers 17 Federal #'s 1, 2H, 3H and Osage 18 Federal #1H wells into one separator "A", the Osage 18 Fee A Com #1H and Osage 18 Fee B Com #1H into a common separator "B", and the Osage 18 Fee C Com #1H into its own separator "C".

Production from the Seven Rivers 17 Federal #'s 1, 2H, & 3H and Osage 18 Federal #1H will be routed into the three phase production separator "A" where the oil will be allocated on a daily basis through the turbine meter with prover loops (S/N 11288834608) located downstream of the three phase separator. Gas will be allocated based on monthly well test.

Production from the Osage 18 Fee A Com #1H and Osage 18 Fee B Com #1H will be routed into a three phase production separator "B" where oil will be allocated on a daily basis through the turbine meter with prover loops (S/N 97721) located downstream of the three phase separator. The gas will be routed to the gas allocation meter (S/N 13380233).

Production from the Osage 18 Fee C Com #1H will be routed into a three phase production separator C where the oil will be allocated on a daily basis through the turbine meter with prover loops (5/N 12026012566) located downstream of the three phase separator. The gas will be routed to the gas allocation meter (S/N 150007091).

All wells, excluding the Osage 18 Fee C Com #1H, will be tested monthly through a designated test separator for allocation purposes. Oil will be allocated on a daily basis through the turbine meter with prover loops (S/N 12011755701). The gas will be routed through the test meter (S/N 13320433). Gas production will be allocated on a daily basis based on monthly well test using the subtraction method (subtract the test meter volume from the Oxy production meter [S/N 13330390] volume) by utilizing the Limousine test gas meter (S/N 13320433) downstream of the test separator. The gas production from the production equipment and the test gas meter will commingle and flow through Oxy's production meter (S/N 13330390) and go through the custody

transfer meter for the Indian Basin Gas Plant (S/N 13330383) in Section 23, T175, R27E approximately 2.8 miles west of the Limousine Central Tank Battery.

All meters will be proven, as per API, NMOCD, and BLM specifications, when installed, once per month for the first 3 months (to establish a consistent repeatability factor), and then quarterly thereafter. The factor obtained will be used to allocate the production volumes.

Oil from all three phase separators will be combined into a common heater treater and sent to 500 bbl oil tanks. Oil will be sold through a LACT meter with a Micro Motion Coriolis Meter (S/N 14356475). The common heater treater is used as low-pressure process equipment, and the minimal gas production off of the heater treater is used as blanket gas for the oil tanks. Coriolis meter is not affective on oil dump due to entrained gas in the oil which will cause a false reading. Therefore, a Coriolis meter is only used at LACT.

The amount of flash gas generated as the oil is reduced to atmospheric pressure is too minimal to install and operate a vapor recovery unit (VRU). Therefore, a Vapor Combustion Unit (VCU) will be installed in order to comply with EPA 40 CFR Part 60, Subpart OOOO. All flash gas will be metered prior to combustion. A Form 3160-5 (Sundry Notice) and an updated Site Security Diagram will be filed for installation of the VCU.

Produced water from all wells will be transferred to the MOC Federal #1 SWD in Section 7 Township 20S Range 25E.

Osage 18 Federal #1H, Osage 18 Fee A Com #1H, Osage 18 Fee B Com #1H and Osage 18 Fee C Com #1H will require off-lease measurement, storage, and sales of oil and gas. All wells going to the Limousine CTB will only require off-lease measurement and sales of gas production.