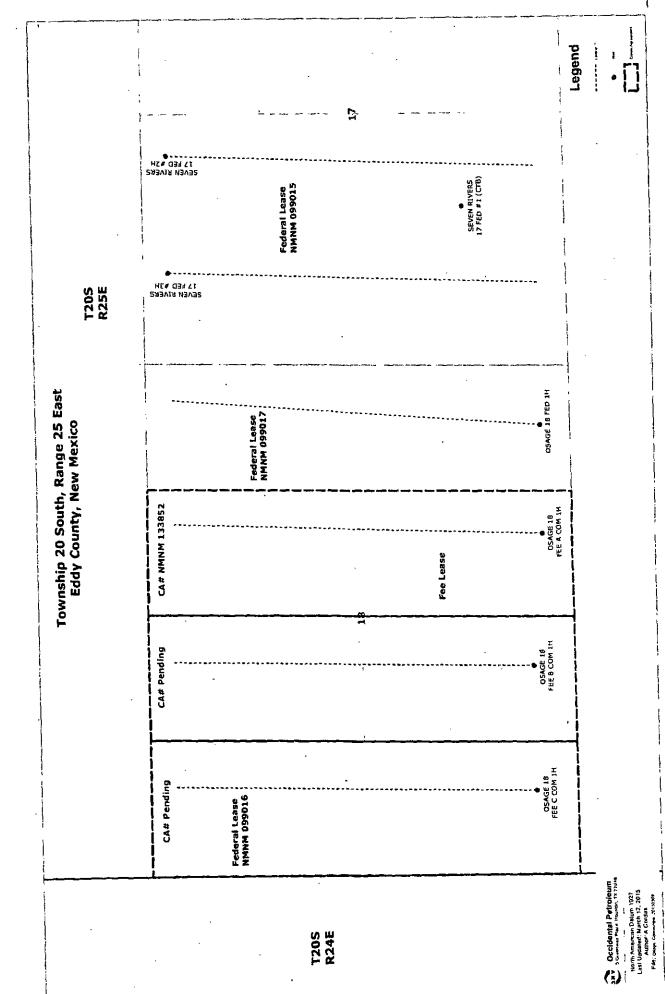

#### Oil & Gas metering:

The central tank battery is located on the well pad for the Seven Rivers 17 Federal 1 located at SESW Sec. 17 T2DS-R25E on Federal lease NMNM99015 in Eddy County, New Mexico. All of the production from the wells will come into a production header with isolation lines to route the Seven Rivers 17 Federal #'s 1, 2H, 3H and Osage 18 Federal #1H wells into one separator "A", the Osage 18 Fee A Com #1H and Osage 18 Fee B Com #1H into a common separator "B", and the Osage 18 Fee C Com #1H into its own separator "C".