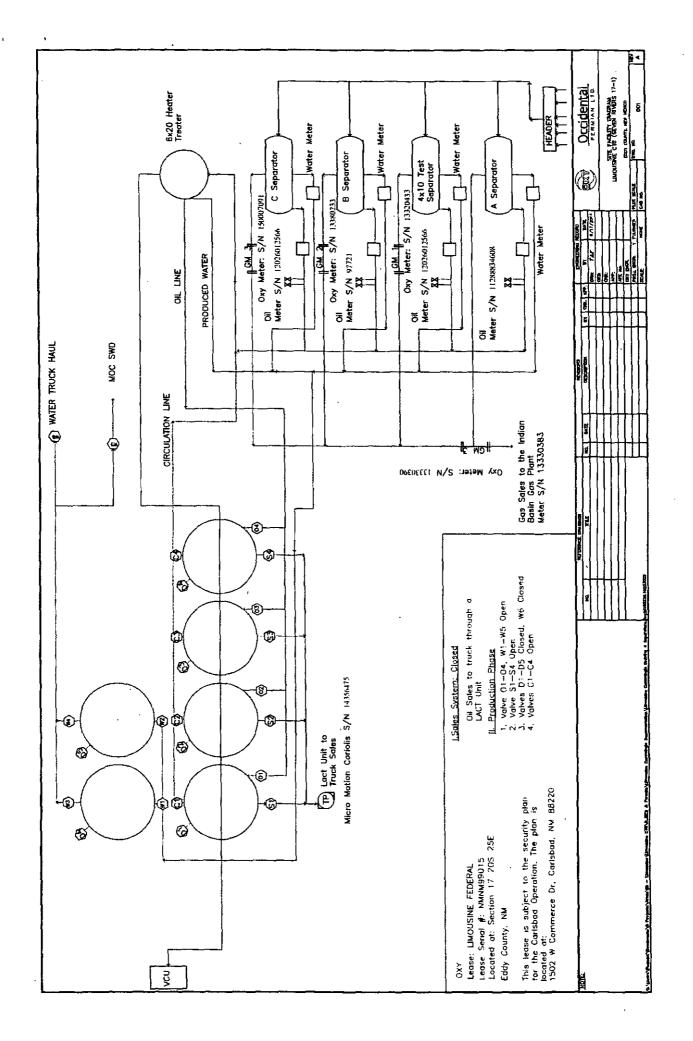

#### Oil & Gas metering:

The central tank battery is located on the well pad for the Seven Rivers 17 Federal 1 located at SESW Sec. 17 T2DS-R25E on Federal lease NMNM99015 in Eddy County, New Mexico. All of the production from the wells will come into a production header with isolation lines to route the Seven Rivers 17 Federal #'s 1, 2H, 3H and Osage 18 Federal #1H wells into one separator "A", the Osage 18 Fee A Com #1H and Osage 18 Fee B Com #1H into a common separator "B", and the Osage 18 Fee C Com #1H into its own separator "C".