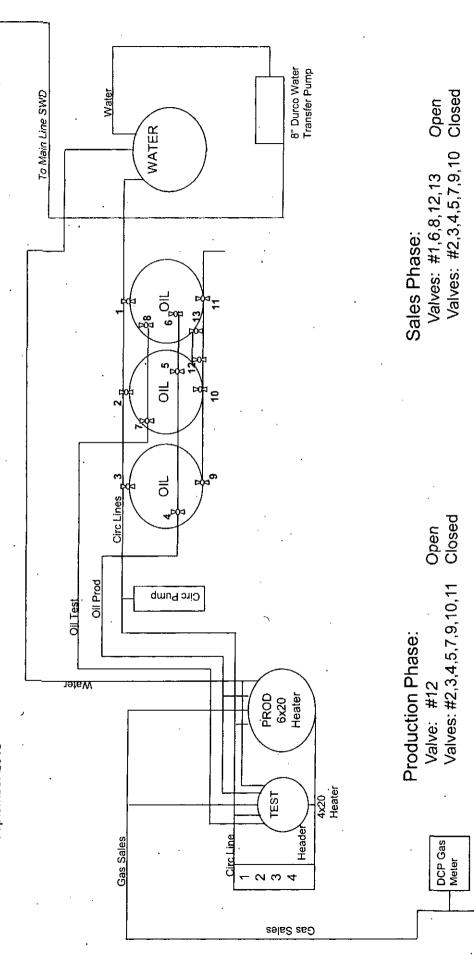

## Mohawk Federal Tank Battery

990'FSL, 330'FWL \* Sec 14–17S-30E \* Unit M Eddy County, NM API – 30-015-30630

Wells to Battery:

Mohawk #1 - 30-015-30630 Mohawk #2 - 30-015-30930

Mohawk #3 - 30-015-34901

Mohawk #4 - 30-015-34966

## Flaring Conditions of Approval

- 1. Report all volumes on OGOR B as disposition code 08.
- 2. Comply with NTL-4A requirements
- 3. Subject to like approval from NMOCD
- 4. Flared volumes will still require payment of royalties
- 5. Install gas meter on vent/flare line to measure gas prior to venting/flaring operations if it is not equipped as such at this time. Gas meter to meet all requirements for sale meter as Federal Regulations and Onshore Order #5. Include meter serial number on sundry.
- 6. This approval does not authorize any additional surface disturbance.
- 7. Submit updated facility diagram as per Onshore Order #3.
- 8. Approval not to exceed 90 days from date requested on sundry.
- 9. Submit Subsequent Report to this sundry with actual volumes of gas flared monthly on 3160-5 (sundry notice).
- 10. If flaring is still required past 90 days submit new request for approval.
- 11. If a portable unit is used to flare gas it must be monitored at all times.
- 12. Comply with any restrictions or regulations when on State or Fee surface.