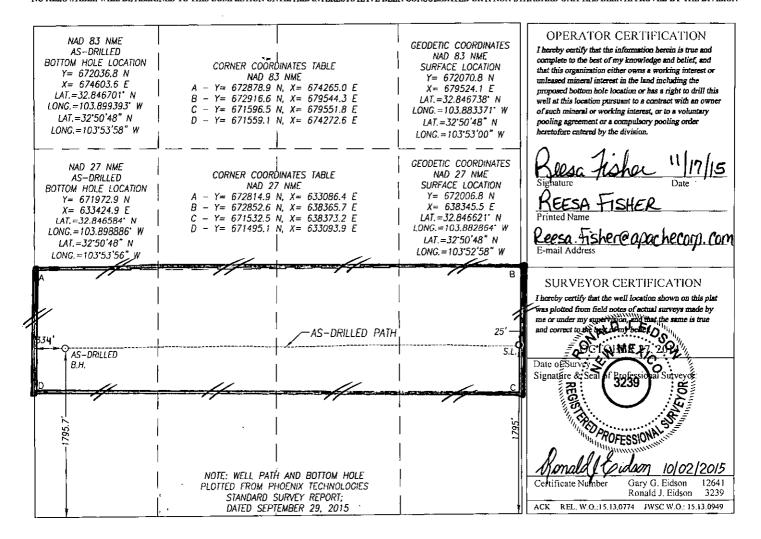

## WELL LOCATION AND ACREAGE DEDICATION PLAT

| 30-015-43250         |         |                                  | Pool Code<br>96831 |         |               | CEDAR LAKE; GLORIETA-YESO |               |                |                     |  |
|----------------------|---------|----------------------------------|--------------------|---------|---------------|---------------------------|---------------|----------------|---------------------|--|
| Property Code 315735 |         | Property Name CEOAR LAKE FEDERAL |                    |         |               |                           |               |                | Well Number<br>861H |  |
| OGRID No. 873        |         | Operator Name APACHE CORPORATION |                    |         |               |                           |               |                | Elevation<br>3837'  |  |
| Surface Location     |         |                                  |                    |         |               |                           |               |                |                     |  |
| UL or lot No.        | Section | Township                         | Range              | Lot Idn | Feet from the | North/South line          | Feet from the | East/West line | County              |  |
| 1                    | 8       | 17-S                             | 31-E               |         | 1795          | SOUTH                     | 25            | EAST           | EDDY                |  |

As-Drilled Bottom Hole Location If Different From Surface UL or lot No. North/South line Section Township Range Lot idn Feet from the Feet from the East/West line County 1796 334 . L 8 17-S 31-E SOUTH WEST **EDDY** Dedicated Acres Joint or Infill Consolidation Code Order No.