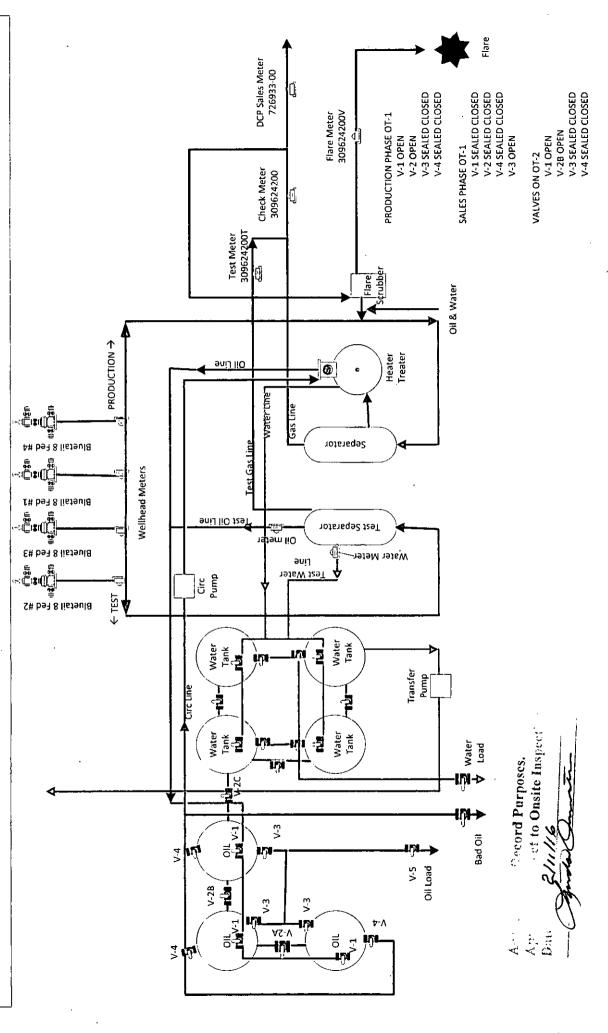

## Site Facility Diagram

Bluetail 8 Fed #2 (Battery Located at #2) |Bluetail 8 Fed #3

Bluetail 8 Fed #1

E-08-17S-29E Eddy County, NM

30-015-38653 NMLC068960

Eddy County NM 30-01538598

E-08-175-29E Eddy County NM 30-015-38654