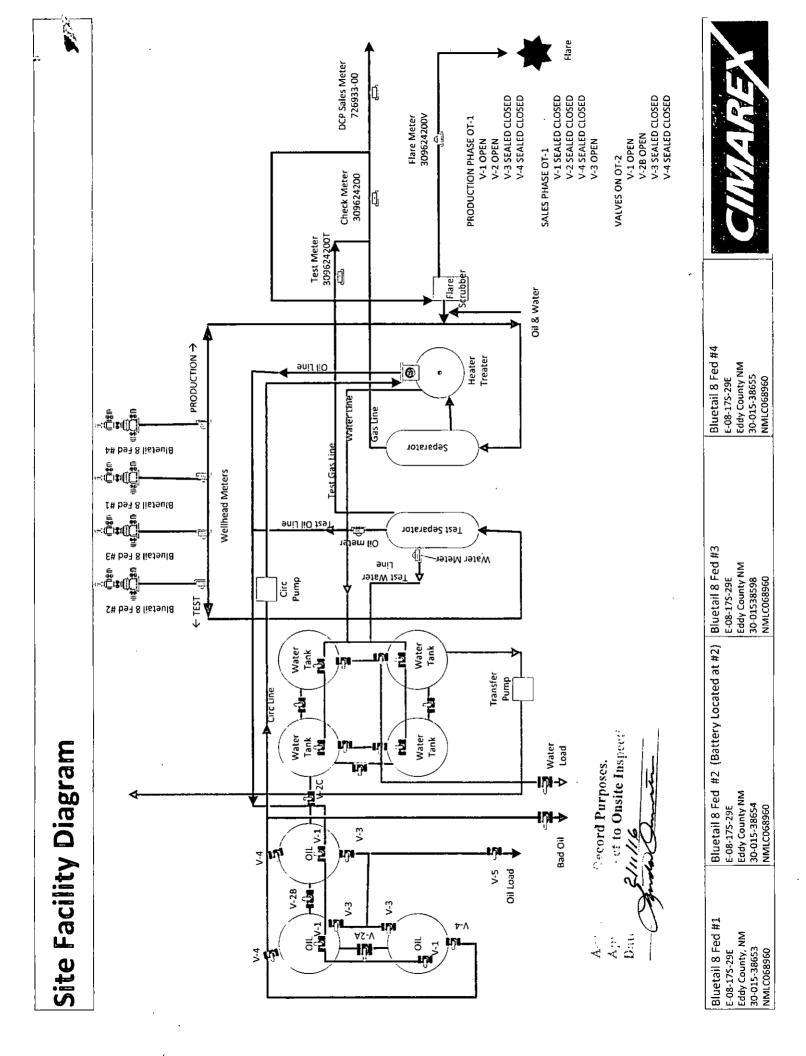

|                                                                                                                                                                                                                                        | TERIOR<br>GEMENT                                                                                                     | OCD-A                                 | RTESIA                                                                          | FORM APPROVED<br>OMB NO. 1004-0135<br>Expires: July 31, 2010<br>5. Lease Serial No. |                                                     |                                             |          |
|----------------------------------------------------------------------------------------------------------------------------------------------------------------------------------------------------------------------------------------|----------------------------------------------------------------------------------------------------------------------|---------------------------------------|---------------------------------------------------------------------------------|-------------------------------------------------------------------------------------|-----------------------------------------------------|---------------------------------------------|----------|
| SUNDRY NOTICES AND REPORTS ON WELLS<br>Do not use this form for proposals to drill or to re-enter an<br>abandoned well. Use form 3160-3 (APD) for such proposals.<br>SUBMIT IN TRIPLICATE - Other instructions on reverse side.        |                                                                                                                      |                                       |                                                                                 |                                                                                     | NMLC068960                                          |                                             |          |
|                                                                                                                                                                                                                                        |                                                                                                                      |                                       |                                                                                 |                                                                                     | 6. If Indian, Allottee or Tribe Name                |                                             |          |
|                                                                                                                                                                                                                                        |                                                                                                                      |                                       |                                                                                 |                                                                                     | 7. If Unit or CA/Agreement, Name and/or No.         |                                             |          |
| 1. Type of Well                                                                                                                                                                                                                        |                                                                                                                      |                                       |                                                                                 |                                                                                     | 8. Well Name and No.<br>BLUETAIL 8 FEDERAL 2        |                                             |          |
| 2. Name of Operator Contact: AMITHY E CRAWFORD<br>CIMAREX ENERGY COMPANY OF CO-Mail: acrawford@cimarex.com                                                                                                                             |                                                                                                                      |                                       |                                                                                 |                                                                                     | 9. API Well No.<br>30-015-38654-00-S1               |                                             |          |
| 3a. Address<br>202 S CHEYENNE AVE SUIT<br>TULSA, OK 74103.4346                                                                                                                                                                         | . (include area code<br>0-1909                                                                                       |                                       |                                                                                 |                                                                                     |                                                     |                                             |          |
| 4. Location of Well (Footage, Sec., 7                                                                                                                                                                                                  | 11. County or Parish, and                                                                                            |                                       |                                                                                 | and State                                                                           |                                                     |                                             |          |
| Sec 8 T17S R29E SWNW Lot                                                                                                                                                                                                               |                                                                                                                      | EDDY COUNTY, NM                       |                                                                                 |                                                                                     |                                                     |                                             |          |
| 12. CHECK APPI                                                                                                                                                                                                                         | ROPRIATE BOX(ES) TO                                                                                                  | ) INDICATE                            | NATURE OF                                                                       | NOTICE, RI                                                                          | EPORT, OR OTHE                                      | R DATA                                      | <u> </u> |
| TYPE OF SUBMISSION TYPE OF ACTION                                                                                                                                                                                                      |                                                                                                                      |                                       |                                                                                 |                                                                                     |                                                     |                                             |          |
| ☐ Notice of Intent                                                                                                                                                                                                                     | 🗖 Acidize                                                                                                            | 🗂 Dee                                 | pen                                                                             | Product                                                                             | ion (Start/Resume)                                  | □ Water Shut                                | t-Off    |
| Subsequent Report                                                                                                                                                                                                                      | Alter Casing                                                                                                         |                                       |                                                                                 | 🗖 Reclam                                                                            | ation 🖸 Well Integrity                              |                                             | rity     |
|                                                                                                                                                                                                                                        | Casing Repair                                                                                                        |                                       |                                                                                 | 🗖 Recomp                                                                            |                                                     | Other Site Facility I                       | Diagra   |
| Final Abandonment Notice                                                                                                                                                                                                               | <ul> <li>Change Plans</li> <li>Convert to Injection</li> </ul>                                                       |                                       | <ul> <li>Plug and Abandon</li> <li>Plug Back</li> <li>Water Disposal</li> </ul> |                                                                                     | -                                                   | m/Security Plan                             |          |
| Attach the Bond under which the wo<br>following completion of the involved<br>testing has been completed. Final Al<br>determined that the site is ready for f<br>Please see attached facility di<br>This battery facilitates the follo | l operations. If the operation res<br>pandonment Notices shall be file<br>inal inspection.)<br>agram.<br>pwing well: | ults in a multipl<br>d only after all | e completion or re-<br>requirements, inclu                                      | completion in a<br>iding reclamation                                                | new interval, a Form 316<br>n, have been completed, | 0-4 shall be filed c<br>and the operator ha | once     |
| Bluetail 8 Fed #1 30-015-3865                                                                                                                                                                                                          | 53 - Ni                                                                                                              | M OIL CO                              | NSERVATIC                                                                       | NAccepted                                                                           | for Record Par                                      | poses.                                      |          |
| Bluetail 8 Fed #2 30-015-3865<br>Bluetail 8 Fed #3 30-015-3859                                                                                                                                                                         |                                                                                                                      |                                       |                                                                                 | l Subject to Onsite Inspection.                                                     |                                                     |                                             |          |
| Bluetail 8 Fed #4 30-015-38655                                                                                                                                                                                                         |                                                                                                                      | FEB <b>2 9</b> 2016                   |                                                                                 |                                                                                     | E/11/16                                             |                                             |          |
|                                                                                                                                                                                                                                        |                                                                                                                      | RECE                                  | IVED                                                                            | /                                                                                   |                                                     |                                             |          |
|                                                                                                                                                                                                                                        |                                                                                                                      |                                       |                                                                                 |                                                                                     |                                                     |                                             |          |
| 14. I hereby certify that the foregoing is                                                                                                                                                                                             | to the and correct.<br>Electronic Submission #3<br>For CIMAREX ENE<br>nmitted to AFMSS for proce                     | 329330 verifie<br>RGY COMPA           | d by the BLM W<br>NY OF CO, sent                                                | ell Information<br>to the Carlsb                                                    | n System<br>ad                                      |                                             |          |
| Con<br>Name(Printed/Typed) AMITHY [                                                                                                                                                                                                    | Title REGULATORY ANALYST                                                                                             |                                       |                                                                                 |                                                                                     |                                                     |                                             |          |
|                                                                                                                                                                                                                                        |                                                                                                                      | <u> </u>                              |                                                                                 |                                                                                     | <u> </u>                                            |                                             |          |
| Signature (Electronic                                                                                                                                                                                                                  |                                                                                                                      |                                       | Date 01/21/                                                                     |                                                                                     |                                                     |                                             |          |
|                                                                                                                                                                                                                                        | THIS SPACE FO                                                                                                        | DR FEDERA                             | AL OR STATE                                                                     |                                                                                     | SE                                                  |                                             |          |
| Approved By                                                                                                                                                                                                                            |                                                                                                                      |                                       | Title                                                                           |                                                                                     |                                                     | Date                                        |          |
| Conditions of approval, if any, are attached<br>certify that the applicant holds legal or eq<br>which would entitle the applicant to condu-                                                                                            | Office                                                                                                               |                                       |                                                                                 |                                                                                     |                                                     |                                             |          |
| Fitle 18 U.S.C. Section 1001 and Title 43<br>States any false, fictitious or fraudulent                                                                                                                                                | U.S.C. Section 1212, make it a statements or representations as                                                      | crime for any p<br>to any matter w    | erson knowingly ar<br>within its jurisdictio                                    | nd willfully to m<br>n.                                                             | ake to any department of                            | r agency of the Uni                         | ted      |