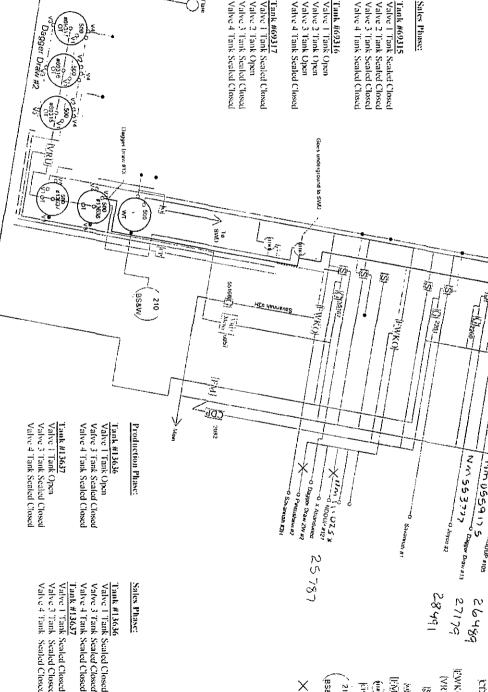

## agger ZW Com Battery

1980" FSL & 1980' FWL \* Sec 30 - T19S-R25E\* Unit K API - 3001525787 Eddy County, NM

Valve 2 Tank Sealed Closed Valve 3 Tank Sealed Closed

Valve 2 Tank Open

Tank #69317 Valve 1 Tank Scaled Closed Valve 4 Tank Sealed Closed Valve 3 Tank Scaled Closed Valve 2 Tank Open

Valve 4 Tank Sealed Closed

Valve 2 Tank Open Valve 3 Tank Open

Valve 4 Tank Scaled Closed

Valve 1 Tank Scaled Closed

Valve 3 Tank Open

Valve 2 Tank Open Tank #69316 Valve 1 Tank Open

Tank #69316

Tank #69315 Valve I Tank Open

Production Phase:

Sales Phase:

Valve Closed
 Valve Opened

CDP = Central Delivery Point Gas Meter

VIRU) = Vapor Recovery Unit (S) = Seperator

[WKO] ▼ Free Water Knock Out

- Water Pump

[l∰] = Flave Meter Œ

(III) - Heater freakt

CP & Circulating Pump Bottom Sediment & Water (Slop Fank)

X \* No On Production

BS&W

Vatve 3 Tank Scaled Closed Tank #13636 Valve 1 Tank Scaled Closed

Valve 1 Tank Sealed Closed

Approval Subject to Onsite Inspection.

Accepted for Record Purposes.

Valve 3 Tank Sealed Closed Valve 4 Tank Sealed Closed

This diagram is subject to the Yates Petroleum Corporation August 1983 Security Plan

which is on file at 105 South 4th Street, Artesia, NM

Flare Line