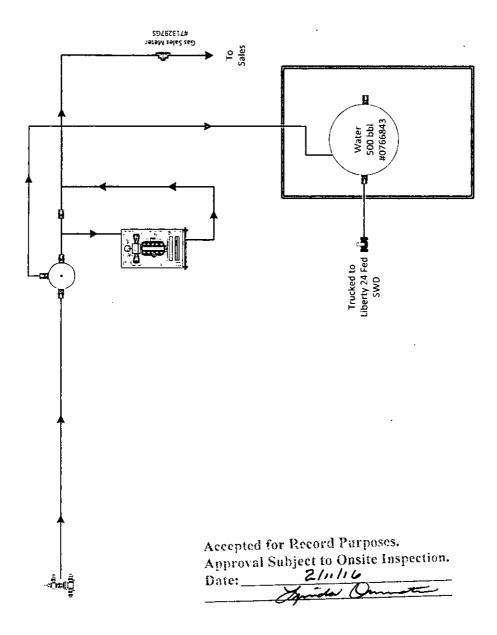

| Do not use this form for proposals to drill or to re-enter an                                                                                                                                                                                             |                                                       |            |                   |                             |                                         |                  |  |  |
|-----------------------------------------------------------------------------------------------------------------------------------------------------------------------------------------------------------------------------------------------------------|-------------------------------------------------------|------------|-------------------|-----------------------------|-----------------------------------------|------------------|--|--|
| abandoned wei                                                                                                                                                                                                                                             | 6. If Indian, Allottee or Tribe Name                  |            |                   |                             |                                         |                  |  |  |
| SUBMIT IN TRI                                                                                                                                                                                                                                             | 7. If Unit or CA/Agreement, Name and/or No. NMNM91062 |            |                   |                             |                                         |                  |  |  |
| 1. Type of Well                                                                                                                                                                                                                                           | 8. Well Name and No.                                  |            |                   |                             |                                         |                  |  |  |
| 🗖 Oil Well 🛮 Gas Well 📋 Oth                                                                                                                                                                                                                               | EDDY 21 FED COM 2                                     |            |                   |                             |                                         |                  |  |  |
| <ol><li>Name of Operator<br/>CIMAREX ENERGY COMPAN</li></ol>                                                                                                                                                                                              | 9. API Well No.<br>30-015-32386-00-S1                 |            |                   |                             |                                         |                  |  |  |
| 3a. Address<br>202 S CHEYENNE AVE SUIT<br>TULSA, OK 74103.4346                                                                                                                                                                                            | 10. Field and Pool, or Exploratory WHITE CITY         |            |                   |                             |                                         |                  |  |  |
| 4. Location of Well (Footage, Sec., T., R., M., or Survey Description)                                                                                                                                                                                    |                                                       |            |                   |                             | 11. County or Parish, a                 | nd State         |  |  |
| Sec 21 T24S R26E NENE 890                                                                                                                                                                                                                                 | EDDY COUNTY, NM                                       |            |                   |                             |                                         |                  |  |  |
| 12. CHECK APPE                                                                                                                                                                                                                                            | ROPRIATE BOX(ES) TO                                   | ) INDICATE | NATURE OF NO      | OTICE, RI                   | EPORT, OR OTHER                         | R DATA           |  |  |
| TYPE OF SUBMISSION TYPE OF ACTION                                                                                                                                                                                                                         |                                                       |            |                   |                             |                                         |                  |  |  |
| □ Nation of Intent                                                                                                                                                                                                                                        | ☐ Acidize ☐ Deep                                      |            | oen               | ☐ Production (Start/Resume) |                                         | ■ Water Shut-Off |  |  |
| ☐ Notice of Intent                                                                                                                                                                                                                                        | ☐ Alter Casing                                        | ☐ Frac     | ture Treat        | ☐ Reclam                    | ation                                   | ■ Well Integrity |  |  |
| Subsequent Report                                                                                                                                                                                                                                         | subsequent Report Casing Repair New                   |            | Construction      | ☐ Recomplete                |                                         | Other            |  |  |
| ☐ Final Abandonment Notice                                                                                                                                                                                                                                | ☐ Change Plans                                        | lans       |                   | arily Abandon               | Site Facility Diagra<br>m/Security Plan |                  |  |  |
| _                                                                                                                                                                                                                                                         | ☐ Convert to Injection ☐ Plug                         |            | Back              | ☐ Water Disposal            |                                         |                  |  |  |
| determined that the site is ready for f                                                                                                                                                                                                                   | •                                                     |            |                   |                             |                                         |                  |  |  |
| AURIOU CONSTRUCTION Accepted for Record Purposes.                                                                                                                                                                                                         |                                                       |            |                   |                             |                                         |                  |  |  |
| NM OIL CONSERVATION Approv                                                                                                                                                                                                                                |                                                       |            |                   |                             | al Subject to Onsite Inspection.        |                  |  |  |
| FEB <b>2 9</b> 2016                                                                                                                                                                                                                                       |                                                       |            |                   |                             | 2/11/16                                 | )                |  |  |
|                                                                                                                                                                                                                                                           |                                                       | FED 4      | 9 2010            |                             | Synda O                                 | mon              |  |  |
| Accepted for re-                                                                                                                                                                                                                                          | cord                                                  |            |                   |                             | ·                                       |                  |  |  |
| (PS NMOCD 3/1)14 RECEIVED                                                                                                                                                                                                                                 |                                                       |            |                   |                             |                                         |                  |  |  |
| 14. I hereby certify that the foregoing is                                                                                                                                                                                                                | Electronic Submission #<br>For CIMAREX EN             | ERGY COMPA | VY OF CO, sent to | the Carisb                  | ad                                      |                  |  |  |
| Committed to AFMSS for processing by PRISCIL                                                                                                                                                                                                              |                                                       |            |                   | ·                           |                                         |                  |  |  |
| Name (Printed/Typed) SHELLAF                                                                                                                                                                                                                              | Title REGULATORY ANALYST                              |            |                   |                             |                                         |                  |  |  |
| Signature (Electronic                                                                                                                                                                                                                                     | Date 01/20/2016                                       |            |                   |                             |                                         |                  |  |  |
| THIS SPACE FOR FEDERAL OR STATE OFFICE USE                                                                                                                                                                                                                |                                                       |            |                   |                             |                                         |                  |  |  |
|                                                                                                                                                                                                                                                           |                                                       |            | Tial              |                             |                                         | Date             |  |  |
| Approved By                                                                                                                                                                                                                                               |                                                       |            | Title             |                             | · ·                                     | Date             |  |  |
| Conditions of approval, if any, are attached. Approval of this notice does not warrant or certify that the applicant holds legal or equitable title to those rights in the subject lease which would entitle the applicant to conduct operations thereon. |                                                       |            | Office            |                             |                                         |                  |  |  |

Eddy 21 Federal Com #2 890' FNL & 990' FEL Sec. 21, T24S, R26E Eddy County, NM API #30-015-32386 Lease #NM0441951