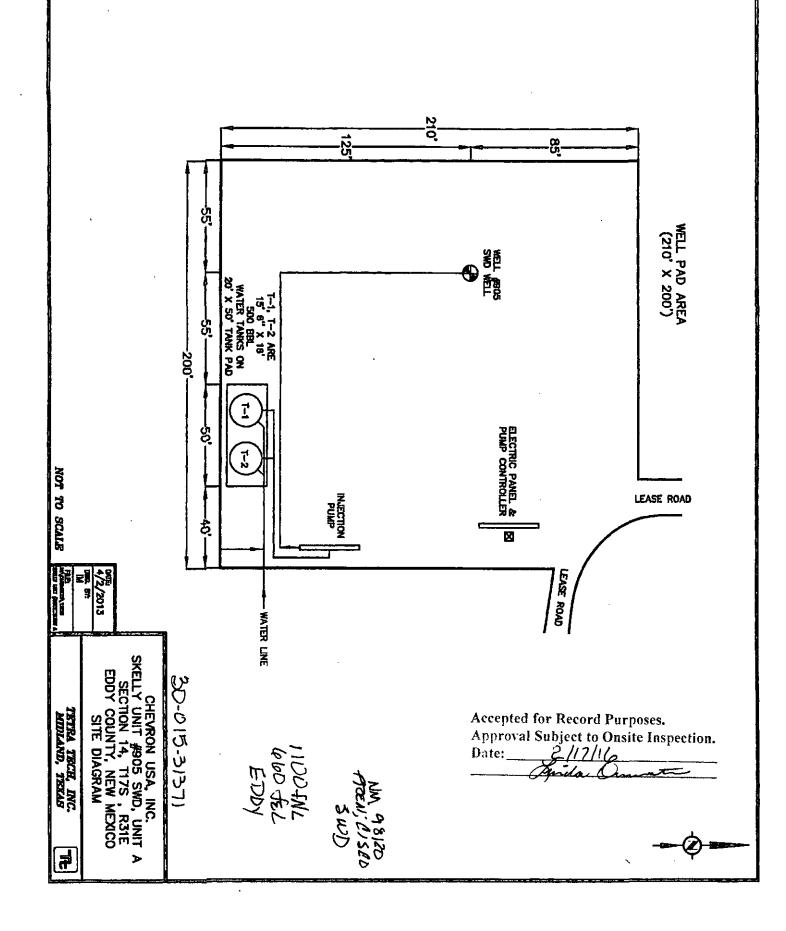

| DE                                                                                                                                                                                                                                  | UNITED STATES<br>DEPARTMENT OF THE INTERIOR<br>BUREAU OF LAND MANAGEMENT                                                     |                                                                                                             |                                                                         |                                                   | FORM APPROVED<br>OMB NO. 1004-0135<br>Expires: July 31, 2010<br>5. Lease Serial No. |  |
|-------------------------------------------------------------------------------------------------------------------------------------------------------------------------------------------------------------------------------------|------------------------------------------------------------------------------------------------------------------------------|-------------------------------------------------------------------------------------------------------------|-------------------------------------------------------------------------|---------------------------------------------------|-------------------------------------------------------------------------------------|--|
| SUNDRY NOTICES AND REPORTS ON WELLS                                                                                                                                                                                                 |                                                                                                                              |                                                                                                             |                                                                         | NMNM98120                                         |                                                                                     |  |
| Do not use this form for proposals to drill or to re-enter an abandoned well. Use form 3160-3 (APD) for such proposals.                                                                                                             |                                                                                                                              |                                                                                                             |                                                                         | 6. If Indian, Allottee or Tribe Name              |                                                                                     |  |
| SUBMIT IN TRIPLICATE - Other instructions on reverse side.                                                                                                                                                                          |                                                                                                                              |                                                                                                             |                                                                         | 7. If Unit or CA/Agreement, Name and/or No.       |                                                                                     |  |
| I. Type of Well Gas Well Gas Well Other: UNKNOWN OTH                                                                                                                                                                                |                                                                                                                              |                                                                                                             |                                                                         | 8. Well Name and No.<br>SKELLY UNIT 905           |                                                                                     |  |
| Name of Operator         Contact:         DENISE PINKERTON           CHEVRON U.S.A. INC.         E-Mail: leakejd@chevron.com         .                                                                                              |                                                                                                                              |                                                                                                             |                                                                         | 9. API Well No.<br>30-015-31371                   |                                                                                     |  |
| 3a. Address<br>15 SMITH ROAD<br>MIDLAND, TX 79705                                                                                                                                                                                   | 3b. Phone No. (include area code)<br>Ph: 432-687-7375                                                                        |                                                                                                             |                                                                         | 10. Field and Pool, or Exploratory<br>FREN;CISCO  |                                                                                     |  |
| 4. Location of Well (Footage, Sec., T., R., M., or Survey Description)                                                                                                                                                              |                                                                                                                              |                                                                                                             |                                                                         | 11. County or Parish, and State                   |                                                                                     |  |
| Sec 14 T17S R31E Mer NMP 1100FNL 660FEL                                                                                                                                                                                             |                                                                                                                              |                                                                                                             |                                                                         | EDDY COUNTY, NM                                   |                                                                                     |  |
| 12. CHECK APP                                                                                                                                                                                                                       | ROPRIATE BOX(ES) TO                                                                                                          | O INDICATE NATURE (                                                                                         | OF NOTICE, REF                                                          | PORT, OR OTHE                                     | R DATA                                                                              |  |
| TYPE OF SUBMISSION                                                                                                                                                                                                                  |                                                                                                                              | TYP                                                                                                         | TYPE OF ACTION                                                          |                                                   |                                                                                     |  |
| Notice of Intent                                                                                                                                                                                                                    | C Acidize                                                                                                                    | Deepen                                                                                                      | Production                                                              | n (Start/Resume)                                  | □ Water Shut-Off                                                                    |  |
| Subsequent Report                                                                                                                                                                                                                   | □ Alter Casing                                                                                                               |                                                                                                             |                                                                         | ion                                               | Well Integrity                                                                      |  |
|                                                                                                                                                                                                                                     | Casing Repair                                                                                                                |                                                                                                             |                                                                         | Recomplete     Site Facility D                    |                                                                                     |  |
| Final Abandonment Notice                                                                                                                                                                                                            | <ul> <li>Change Plans</li> <li>Convert to Injection</li> </ul>                                                               | Plug and Abandon Plug Back                                                                                  | n 🔲 Temporar                                                            |                                                   | m/Security Plan                                                                     |  |
| If the proposal is to deepen direction.<br>Attach the Bond under which the wo<br>following completion of the involvec<br>testing has been completed. Final Al<br>determined that the site is ready for f<br>PLEASE FIND ATTACHED, A | rk will be performed or provide<br>i operations. If the operation re<br>bandonment Notices shall be fil<br>inal inspection.) | e the Bond No. on file with BLM<br>sults in a multiple completion or<br>led only after all requirements, ir | [/BIA. Required subsorrecompletion in a new<br>including reclamation, ] | equent reports shall be<br>w interval, a Form 316 | filed within 30 days<br>0-4 shall be filed once                                     |  |
|                                                                                                                                                                                                                                     |                                                                                                                              | OONSERVATION                                                                                                |                                                                         |                                                   |                                                                                     |  |
| (0, z)                                                                                                                                                                                                                              | CONSERVATION                                                                                                                 | Accepted for Record Purposes.                                                                               |                                                                         | ses.                                              |                                                                                     |  |
| ULS STI                                                                                                                                                                                                                             |                                                                                                                              |                                                                                                             | subject to Onsite Inspection.                                           |                                                   |                                                                                     |  |
| Accepted tor record FEB 2 9 20                                                                                                                                                                                                      |                                                                                                                              | EB <b>29</b> 2016                                                                                           | Date:                                                                   | 2/17/16                                           |                                                                                     |  |
|                                                                                                                                                                                                                                     | ſ                                                                                                                            | RECEIVED                                                                                                    | C                                                                       | guide O                                           | the                                                                                 |  |
|                                                                                                                                                                                                                                     |                                                                                                                              |                                                                                                             |                                                                         |                                                   |                                                                                     |  |
| <u> </u>                                                                                                                                                                                                                            | s true and correct.<br>Electronic Submission #                                                                               | 208813 verified by the BLM                                                                                  | e Carlsbad                                                              | -                                                 |                                                                                     |  |
| 14. I hereby certify that the foregoing is                                                                                                                                                                                          | For CHEV                                                                                                                     | RON U.S.A. INC., sent to the<br>processing by JOHNNY DIC                                                    | SKEKSON UN USIS                                                         |                                                   |                                                                                     |  |
|                                                                                                                                                                                                                                     | For CHEV                                                                                                                     | processing by JOHNNY DIC                                                                                    | GULATORY SPEC                                                           |                                                   |                                                                                     |  |
| Name (Printed/Typed) DENISE                                                                                                                                                                                                         | For CHEV<br>Committed to AFMSS for                                                                                           | Title REC                                                                                                   |                                                                         | CIALIST                                           |                                                                                     |  |
| Name (Printed/Typed) DENISE F                                                                                                                                                                                                       | For CHEV<br>Committed to AFMSS for<br>PINKERTON<br>Submission)                                                               | Title REC                                                                                                   | GULATORY SPEC                                                           |                                                   |                                                                                     |  |
| Name (Printed/Typed) DENISE F<br>Signature (Electronic                                                                                                                                                                              | For CHEV<br>Committed to AFMSS for<br>PINKERTON<br>Submission)                                                               | Date 05/2                                                                                                   | GULATORY SPEC                                                           |                                                   |                                                                                     |  |
| Name (Printed/Typed)       DENISE F         Signature       (Electronic)         Approved By                                                                                                                                        | For CHEV<br>Committed to AFMSS for<br>PINKERTON<br>Submission)<br>THIS SPACE FO                                              | Date 05/2<br>OR FEDERAL OR STA                                                                              | GULATORY SPEC                                                           |                                                   | Date                                                                                |  |
|                                                                                                                                                                                                                                     | For CHEV<br>Committed to AFMSS for<br>PINKERTON<br>Submission)<br>THIS SPACE FO                                              | processing by JOHNNY DIG<br>Title REG<br>Date 05/2<br>OR FEDERAL OR STA                                     | GULATORY SPEC                                                           |                                                   | Date                                                                                |  |