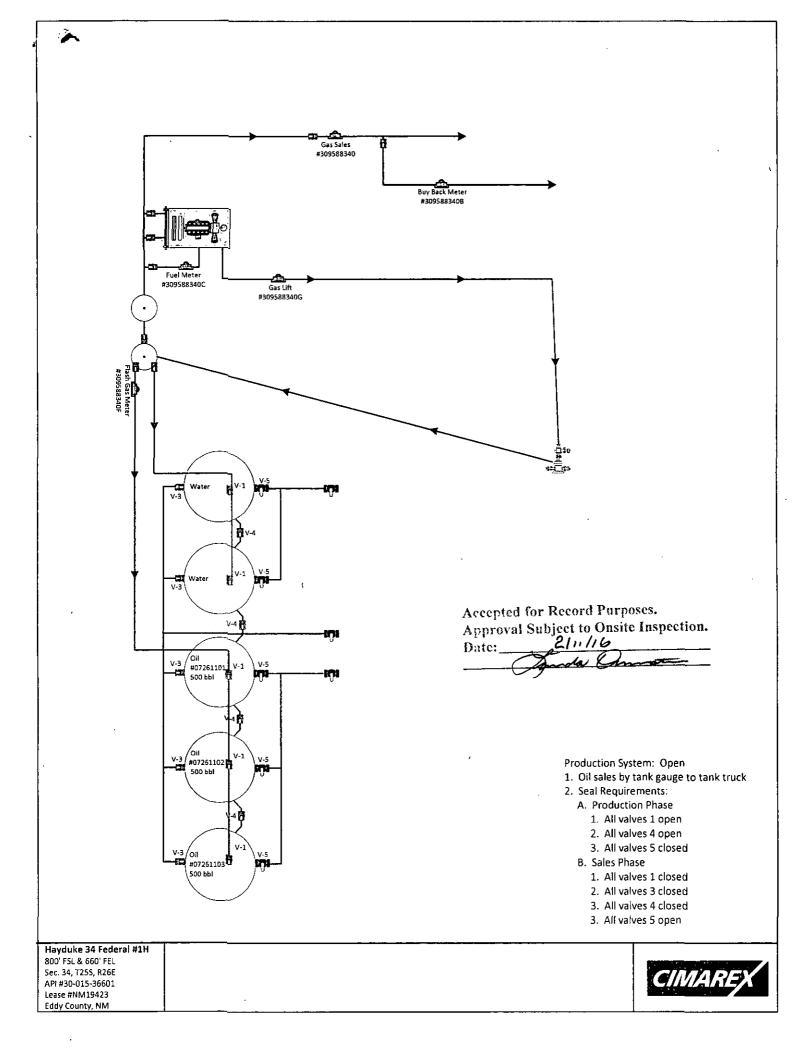

| Form 3160-5<br>Sust 2007)                                                                                                                                                                                                                                                                                                                                                                     | UNITED STATE<br>DEPARTMENT OF THE                                                                                                                                                                                                                                                                                                                                                                                                                                                              | INTERIOR                                                                                                                                                                                                                                                                                                                                                                                                                                             | OMB 1                                                                                                                                                                                                                                     | 1 APPROVED<br>NO. 1004-0135<br>5: July 31, 2010                                                        |  |
|-----------------------------------------------------------------------------------------------------------------------------------------------------------------------------------------------------------------------------------------------------------------------------------------------------------------------------------------------------------------------------------------------|------------------------------------------------------------------------------------------------------------------------------------------------------------------------------------------------------------------------------------------------------------------------------------------------------------------------------------------------------------------------------------------------------------------------------------------------------------------------------------------------|------------------------------------------------------------------------------------------------------------------------------------------------------------------------------------------------------------------------------------------------------------------------------------------------------------------------------------------------------------------------------------------------------------------------------------------------------|-------------------------------------------------------------------------------------------------------------------------------------------------------------------------------------------------------------------------------------------|--------------------------------------------------------------------------------------------------------|--|
|                                                                                                                                                                                                                                                                                                                                                                                               | BUREAU OF LAND MAN                                                                                                                                                                                                                                                                                                                                                                                                                                                                             |                                                                                                                                                                                                                                                                                                                                                                                                                                                      | ARTESIA Expires<br>5. Lease Serial No.<br>NMNM19423                                                                                                                                                                                       |                                                                                                        |  |
| Do not use<br>abandoned                                                                                                                                                                                                                                                                                                                                                                       | RY NOTICES AND REP(<br>this form for proposals to<br>well. Use form 3160-3 (Al                                                                                                                                                                                                                                                                                                                                                                                                                 | o drill or to re-enter an<br>PD) for such proposals.                                                                                                                                                                                                                                                                                                                                                                                                 | 6. If Indian, Allottee                                                                                                                                                                                                                    | or Tribe Name                                                                                          |  |
| SUBMIT IN                                                                                                                                                                                                                                                                                                                                                                                     | TRIPLICATE - Other instru                                                                                                                                                                                                                                                                                                                                                                                                                                                                      | uctions on reverse side.                                                                                                                                                                                                                                                                                                                                                                                                                             | 7. If Unit or CA/Agr                                                                                                                                                                                                                      | eement, Name and/or No                                                                                 |  |
| 1. Type of Well<br>Ø Oil Well Gas Well Other                                                                                                                                                                                                                                                                                                                                                  |                                                                                                                                                                                                                                                                                                                                                                                                                                                                                                |                                                                                                                                                                                                                                                                                                                                                                                                                                                      | 8. Well Name and No.<br>HAYDUKE 34 FEDERAL 1                                                                                                                                                                                              |                                                                                                        |  |
|                                                                                                                                                                                                                                                                                                                                                                                               |                                                                                                                                                                                                                                                                                                                                                                                                                                                                                                | SHELI ARMSTRONG                                                                                                                                                                                                                                                                                                                                                                                                                                      | 9. API Well No.<br>30-015-36601-00-S1                                                                                                                                                                                                     |                                                                                                        |  |
|                                                                                                                                                                                                                                                                                                                                                                                               |                                                                                                                                                                                                                                                                                                                                                                                                                                                                                                | 3b. Phone No. (include area co<br>Ph: 918-560-7275<br>Fx: 918-749-8059                                                                                                                                                                                                                                                                                                                                                                               | de) 10. Field and Pool, o<br>WILDCAT                                                                                                                                                                                                      | r Exploratory                                                                                          |  |
| 4. Location of Well (Footage, Se                                                                                                                                                                                                                                                                                                                                                              | ec., T., R., M., or Survey Descriptio                                                                                                                                                                                                                                                                                                                                                                                                                                                          |                                                                                                                                                                                                                                                                                                                                                                                                                                                      | 11. County or Parish                                                                                                                                                                                                                      | , and State                                                                                            |  |
| Sec 34 T25S R26E NENE Lot A 800FNL 660FEL<br>32.091372 N Lat, 104.274255 W Lon                                                                                                                                                                                                                                                                                                                |                                                                                                                                                                                                                                                                                                                                                                                                                                                                                                |                                                                                                                                                                                                                                                                                                                                                                                                                                                      | EDDY COUNT                                                                                                                                                                                                                                | EDDY COUNTY, NM                                                                                        |  |
| 12. CHECK A                                                                                                                                                                                                                                                                                                                                                                                   | PPROPRIATE BOX(ES) 1                                                                                                                                                                                                                                                                                                                                                                                                                                                                           | O INDICATE NATURE O                                                                                                                                                                                                                                                                                                                                                                                                                                  | F NOTICE, REPORT, OR OTHE                                                                                                                                                                                                                 | ER DATA                                                                                                |  |
| TYPE OF SUBMISSION                                                                                                                                                                                                                                                                                                                                                                            |                                                                                                                                                                                                                                                                                                                                                                                                                                                                                                | Түре                                                                                                                                                                                                                                                                                                                                                                                                                                                 | TYPE OF ACTION                                                                                                                                                                                                                            |                                                                                                        |  |
|                                                                                                                                                                                                                                                                                                                                                                                               |                                                                                                                                                                                                                                                                                                                                                                                                                                                                                                | Deepen                                                                                                                                                                                                                                                                                                                                                                                                                                               | Production (Start/Resume)                                                                                                                                                                                                                 | □ Water Shut-Of                                                                                        |  |
| Notice of Intent                                                                                                                                                                                                                                                                                                                                                                              | Alter Casing                                                                                                                                                                                                                                                                                                                                                                                                                                                                                   | Fracture Treat                                                                                                                                                                                                                                                                                                                                                                                                                                       | Reclamation                                                                                                                                                                                                                               | Well Integrity                                                                                         |  |
| 🛛 Subsequent Report                                                                                                                                                                                                                                                                                                                                                                           | Casing Repair                                                                                                                                                                                                                                                                                                                                                                                                                                                                                  | New Construction                                                                                                                                                                                                                                                                                                                                                                                                                                     | Recomplete                                                                                                                                                                                                                                | 🛛 Other                                                                                                |  |
| 🗇 Final Abandonment Notic                                                                                                                                                                                                                                                                                                                                                                     | e 🔲 Change Plans                                                                                                                                                                                                                                                                                                                                                                                                                                                                               | Plug and Abandon                                                                                                                                                                                                                                                                                                                                                                                                                                     | 🗖 Temporarily Abandon                                                                                                                                                                                                                     | Site Facility Diag<br>m/Security Plan                                                                  |  |
|                                                                                                                                                                                                                                                                                                                                                                                               | Convert to Injection                                                                                                                                                                                                                                                                                                                                                                                                                                                                           | n 🗖 Plug Back                                                                                                                                                                                                                                                                                                                                                                                                                                        | 🗖 Water Disposal                                                                                                                                                                                                                          |                                                                                                        |  |
| Attach the Bond under which the<br>following completion of the invo                                                                                                                                                                                                                                                                                                                           | e work will be performed or provid<br>blved operations. If the operation r                                                                                                                                                                                                                                                                                                                                                                                                                     | le the Bond No. on file with BLM/E<br>esults in a multiple completion or r                                                                                                                                                                                                                                                                                                                                                                           | asured and true vertical depths of all perti<br>31A. Required subsequent reports shall b<br>ecompletion in a new interval, a Form 31                                                                                                      | e filed within 30 days<br>60-4 shall be filed once                                                     |  |
| Attach the Bond under which the<br>following completion of the invo                                                                                                                                                                                                                                                                                                                           | e work will be performed or provid<br>olved operations. If the operation r<br>al Abandonment Notices shall be f<br>for final inspection.)<br>ite diagram                                                                                                                                                                                                                                                                                                                                       | le the Bond No. on file with BLM/E<br>esults in a multiple completion or r                                                                                                                                                                                                                                                                                                                                                                           | SAC Required subsequent reports shall be<br>ecompletion in a new interval, a Form 31<br>luding reclamation, have been completed                                                                                                           | e filed within 30 days<br>60-4 shall be filed once                                                     |  |
| Attach the Bond under which the<br>following completion of the invo<br>testing has been completed. Fin-<br>determined that the site is ready                                                                                                                                                                                                                                                  | e work will be performed or provid<br>olved operations. If the operation r<br>al Abandonment Notices shall be f<br>for final inspection.)<br>ite diagram                                                                                                                                                                                                                                                                                                                                       | le the Bond No. on file with BLM/E<br>results in a multiple completion or r<br>filed only after all requirements, inc<br><b>DIL CONSERVATION</b><br>ARTESIA DISTRICT<br>FFR <b>9 0</b> 2016                                                                                                                                                                                                                                                          | 31A. Required subsequent reports shall b<br>ecompletion in a new interval, a Form 31<br>luding reclamation, have been completed<br>Accepted for Record Purpe                                                                              | e filed within 30 days<br>60-4 shall be filed once<br>, and the operator has<br>0SES,                  |  |
| Attach the Bond under which the<br>following completion of the invo<br>testing has been completed. Fin-<br>determined that the site is ready                                                                                                                                                                                                                                                  | e work will be performed or provid<br>olved operations. If the operation r<br>al Abandonment Notices shall be f<br>for final inspection.)<br>ite diagram                                                                                                                                                                                                                                                                                                                                       | le the Bond No. on file with BLM/F<br>results in a multiple completion or r<br>filed only after all requirements, inc<br><b>DIL CONSERVATION</b><br>ARTESIA DISTRICT<br>FEB <b>2 9</b> 2016                                                                                                                                                                                                                                                          | 31A. Required subsequent reports shall b<br>ecompletion in a new interval, a Form 31<br>luding reclamation, have been completed<br>Accepted for Record Purpo<br>Approval Subject to Onsite                                                | e filed within 30 days<br>60-4 shall be filed once<br>, and the operator has                           |  |
| Attach the Bond under which the<br>following completion of the invo<br>testing has been completed. Fin-<br>determined that the site is ready                                                                                                                                                                                                                                                  | e work will be performed or provid<br>olved operations. If the operation r<br>al Abandonment Notices shall be f<br>for final inspection.)<br>ite diagram                                                                                                                                                                                                                                                                                                                                       | le the Bond No. on file with BLM/F<br>results in a multiple completion or r<br>filed only after all requirements, inc<br><b>PIL CONSERVATION</b><br>ARTESIA DISTRICT<br>FEB <b>2 9</b> 2016                                                                                                                                                                                                                                                          | 31A. Required subsequent reports shall b<br>ecompletion in a new interval, a Form 31<br>luding reclamation, have been completed<br>Accepted for Record Purpe                                                                              | e filed within 30 days<br>60-4 shall be filed once<br>, and the operator has<br>0SES,                  |  |
| Attach the Bond under which the<br>following completion of the invo<br>testing has been completed. Fin<br>determined that the site is ready<br>Please see the attached s                                                                                                                                                                                                                      | e work will be performed or provid<br>olved operations. If the operation r<br>al Abandonment Notices shall be f<br>for final inspection.)<br>ite diagram<br>NM O                                                                                                                                                                                                                                                                                                                               | le the Bond No. on file with BLM/F<br>results in a multiple completion or r<br>filed only after all requirements, inc<br><b>DIL CONSERVATION</b><br>ARTESIA DISTRICT<br>FEB <b>2 9</b> 2016                                                                                                                                                                                                                                                          | 31A. Required subsequent reports shall b<br>ecompletion in a new interval, a Form 31<br>luding reclamation, have been completed<br>Accepted for Record Purpo<br>Approval Subject to Onsite                                                | e filed within 30 days<br>60-4 shall be filed once<br>, and the operator has<br>0SES,                  |  |
| Attach the Bond under which the<br>following completion of the invo<br>testing has been completed. Fin<br>determined that the site is ready<br>Please see the attached s<br>Please see the attached s                                                                                                                                                                                         | e work will be performed or provid<br>olved operations. If the operation r<br>al Abandonment Notices shall be f<br>for final inspection.)<br>ite diagram<br>NM O                                                                                                                                                                                                                                                                                                                               | le the Bond No. on file with BLM/E<br>results in a multiple completion or r<br>filed only after all requirements, inc<br><b>PIL CONSERVATION</b><br>ARTESIA DISTRICT<br>FEB 2 9 2016<br>RECEIVED<br>#329152 verified by the BLM V<br>IERGY COMPANY OF CO. ser                                                                                                                                                                                        | 31A. Required subsequent reports shall b<br>ecompletion in a new interval, a Form 31<br>huding reclamation, have been completed<br>Approval Subject to Onsite<br>Date:                                                                    | e filed within 30 days<br>60-4 shall be filed once<br>, and the operator has<br>0SES,                  |  |
| Attach the Bond under which the<br>following completion of the invo<br>testing has been completed. Fin<br>determined that the site is ready<br>Please see the attached s<br>Please see the attached s                                                                                                                                                                                         | e work will be performed or provid<br>olved operations. If the operation r<br>al Abandonment Notices shall be f<br>for final inspection.)<br>ite diagram<br>NM O<br>ite cord<br>b<br>ing is true and correct.<br>Electronic Submission<br>For CIMAREX EN<br>Committed to AFMSS for pro                                                                                                                                                                                                         | le the Bond No. on file with BLM/E<br>results in a multiple completion or r<br>filed only after all requirements, inc<br><b>PIL CONSERVATION</b><br>ARTESIA DISTRICT<br>FEB 2 9 2016<br>RECEIVED<br>#329152 verified by the BLM V<br>IERGY COMPANY OF CO, ser<br>cessing by PRISCILLA PEREZ                                                                                                                                                          | 31A. Required subsequent reports shall b<br>ecompletion in a new interval, a Form 31<br>huding reclamation, have been completed<br>Approval Subject to Onsite<br>Date:                                                                    | e filed within 30 days<br>60-4 shall be filed once<br>, and the operator has                           |  |
| Attach the Bond under which the<br>following completion of the invo-<br>testing has been completed. Fin-<br>determined that the site is ready<br>Please see the attached s<br>DD 31<br>Accepted to<br>Name (Printed/Typed) SHEL                                                                                                                                                               | e work will be performed or provid<br>olved operations. If the operation r<br>al Abandonment Notices shall be f<br>for final inspection.)<br>ite diagram<br>NM O<br>ite cord<br>b<br>ing is true and correct.<br>Electronic Submission<br>For CIMAREX EN<br>Committed to AFMSS for pro                                                                                                                                                                                                         | le the Bond No. on file with BLM/E<br>results in a multiple completion or r<br>filed only after all requirements, inc<br><b>PIL CONSERVATION</b><br>ARTESIA DISTRICT<br>FEB 2 9 2016<br>RECEIVED<br>#329152 verified by the BLM V<br>IERGY COMPANY OF CO, ser<br>cessing by PRISCILLA PEREZ<br>Title REG                                                                                                                                             | Accepted for Record Purpe<br>Accepted for Record Purpe<br>Approval Subject to Onsite<br>Date: <u>2/11/16</u><br>Vell Information System<br>In to the Carlsbad<br>Con 01/21/2016 (16PP0136SE)                                              | e filed within 30 days<br>60-4 shall be filed once<br>, and the operator has<br>0SES,                  |  |
| Attach the Bond under which the<br>following completion of the invo-<br>testing has been completed. Fin-<br>determined that the site is ready<br>Please see the attached s<br>DD 31<br>Accepted to<br>Name (Printed/Typed) SHEL                                                                                                                                                               | e work will be performed or provid<br>olved operations. If the operation r<br>al Abandonment Notices shall be f<br>for final inspection.)<br>ite diagram NM C<br>ite diagram NM C<br>ing is true and correct.<br>Electronic Submission<br>For CIMAREX EN<br>Committed to AFMSS for pro<br>I ARMSTRONG<br>onic Submission)                                                                                                                                                                      | le the Bond No. on file with BLM/E<br>results in a multiple completion or r<br>filed only after all requirements, inc<br><b>PIL CONSERVATION</b><br>ARTESIA DISTRICT<br>FEB 2 9 2016<br>RECEIVED<br>#329152 verified by the BLM V<br>IERGY COMPANY OF CO, ser<br>cessing by PRISCILLA PEREZ<br>Title REG                                                                                                                                             | Accepted for Record Purpe<br>Accepted for Record Purpe<br>Approval Subject to Onsite<br>Date: <u>2/11/16</u><br>Vell Information System<br>It to the Carlsbad<br>Con 01/21/2016 (16PP0136SE)<br>ULATORY ANALYST                           | e filed within 30 days<br>60-4 shall be filed once<br>, and the operator has                           |  |
| Attach the Bond under which the<br>following completion of the invo-<br>testing has been completed. Fin<br>determined that the site is ready<br>Please see the attached s<br>DD 3J<br>Completed to<br>Name (Printed/Typed) SHEL<br>Signature (Electro                                                                                                                                         | e work will be performed or provid<br>olved operations. If the operation r<br>al Abandonment Notices shall be f<br>for final inspection.)<br>ite diagram NM C<br>ite diagram NM C<br>ing is true and correct.<br>Electronic Submission<br>For CIMAREX EN<br>Committed to AFMSS for pro<br>I ARMSTRONG<br>onic Submission)                                                                                                                                                                      | le the Bond No, on file with BLM/R<br>results in a multiple completion or r<br>filed only after all requirements, inc<br><b>DIL CONSERVATION</b><br>ARTESIA DISTRICT<br>FEB 2 9 2016<br><b>RECEIVED</b><br>#329152 verified by the BLM V<br>IERGY COMPANY OF CO, ser<br>cessing by PRISCILLA PEREZ<br>Title REG<br>Date 01/20                                                                                                                        | Accepted for Record Purpe<br>Accepted for Record Purpe<br>Approval Subject to Onsite<br>Date: <u>2/11/16</u><br>Vell Information System<br>It to the Carlsbad<br>Con 01/21/2016 (16PP0136SE)<br>ULATORY ANALYST                           | e filed within 30 days<br>60-4 shall be filed once<br>, and the operator has<br>0SES,                  |  |
| Attach the Bond under which the<br>following completion of the invo-<br>testing has been completed. Fin-<br>determined that the site is ready<br>Please see the attached s<br>DD 31<br>Accepted to<br>Name (Printed/Typed) SHEL                                                                                                                                                               | e work will be performed or provid<br>olved operations. If the operation r<br>al Abandonment Notices shall be f<br>for final inspection.)<br>ite diagram NM C<br>ite diagram NM C<br>ing is true and correct.<br>Electronic Submission<br>For CIMAREX EN<br>Committed to AFMSS for pro<br>I ARMSTRONG<br>onic Submission)<br>THIS SPACE F<br>cached. Approval of this notice door<br>or equitable title to those rights in t                                                                   | le the Bond No. on file with BLM/E<br>results in a multiple completion or r<br>filed only after all requirements, inc<br><b>PIL CONSERVATION</b><br>ARTESIA DISTRICT<br>FEB 2 9 2016<br>RECEIVED<br>#329152 verified by the BLM V<br>IERGY COMPANY OF CO, ser<br>cessing by PRISCILLA PEREZ<br>Title REG<br>Date 01/20<br>FOR FEDERAL OR STAT                                                                                                        | Accepted for Record Purpe<br>Accepted for Record Purpe<br>Approval Subject to Onsite<br>Date: <u>2/11/16</u><br>Vell Information System<br>It to the Carlsbad<br>Con 01/21/2016 (16PP0136SE)<br>ULATORY ANALYST                           | e filed within 30 days<br>60-4 shall be filed once<br>, and the operator has<br>0SES.<br>e Inspection. |  |
| Attach the Bond under which the<br>following completion of the invo<br>testing has been completed. Fin-<br>determined that the site is ready<br>Please see the attached s<br>Decembed to<br>Name (Printed/Typed) SHEL<br>Signature (Electro<br>Approved By<br>Conditions of approval, if any, are att<br>certify that the applicant holds legal of<br>which would entitle the applicant to of | e work will be performed or provid<br>olved operations. If the operation r<br>al Abandonment Notices shall be f<br>for final inspection.)<br>ite diagram NMCO<br>ite diagram NMCO<br>ing is true and correct.<br>Electronic Submission<br>For CIMAREX EN<br>Committed to AFMSS for pro<br>I ARMSTRONG<br>onic Submission)<br>THIS SPACE F<br>cached. Approval of this notice do<br>or equitable title to those rights in t<br>conduct operations thereon.<br>e 43 U.S.C. Section 1212, make it | le the Bond No, on file with BLM/k<br>results in a multiple completion or r<br>filed only after all requirements, inc<br><b>PIL CONSERVATION</b><br>ARTESIA DISTRICT<br>FEB 2 9 2016<br><b>RECEIVED</b><br>#329152 verified by the BLM V<br>IERGY COMPANY OF CO, ser<br>cessing by PRISCILLA PEREZ<br>Title REG<br>Date 01/20<br><b>COR FEDERAL OR STAT</b><br>es not warrant or<br>he subject lease<br>Office<br>a crime for any person knowingly a | Accepted for Record Purpo<br>Accepted for Record Purpo<br>Approval Subject to Onsite<br>Date: <u>2/11/16</u><br>Vell Information System<br>In to the Carlsbad<br>Con 01/21/2016 (16PP0136SE)<br>ULATORY ANALYST<br>D/2016<br>E OFFICE USE | e filed within 30 days<br>60-4 shall be filed once<br>, and the operator has<br>DSES.<br>e Inspection. |  |