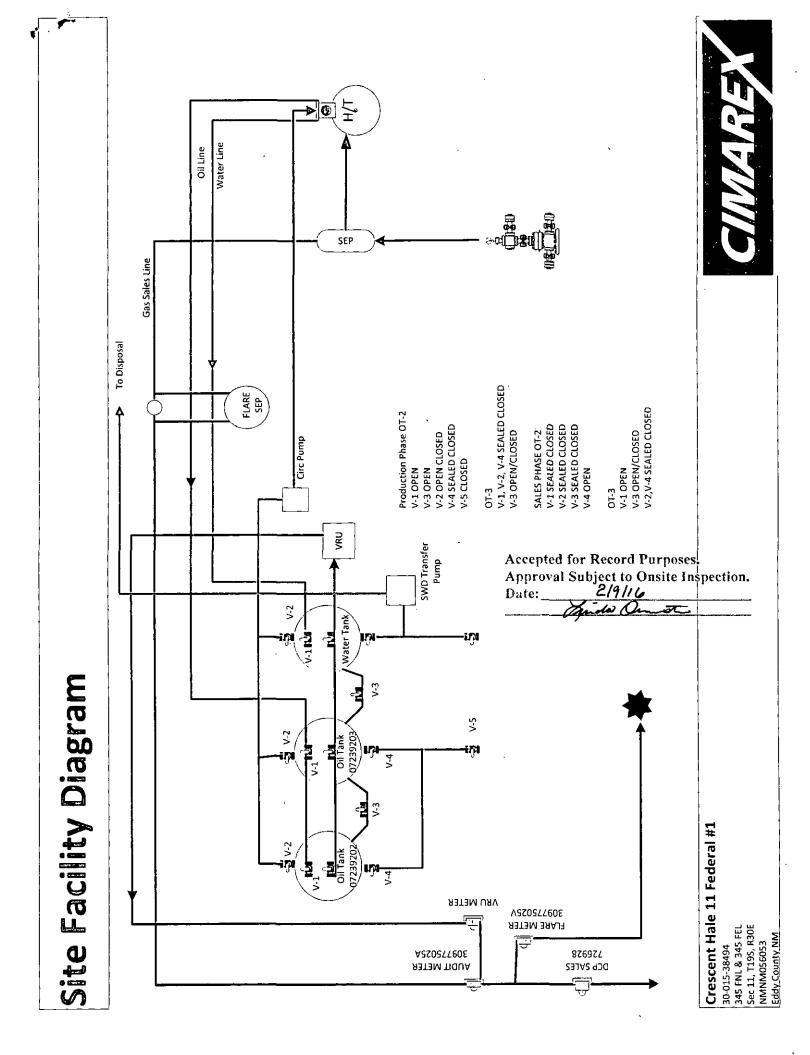

|                                                                                                                                                                                                                                                                                                                                                                                       | UNITED STATES<br>DEPARTMENT OF THE INT                                                                                                                                                                                                                                                                                                                 | UCD-                                                                                                                                                                                                                                                                                      | ARTESIA OMBI                                                                                                                                                                                                                                                                                                                                                                                                                                                                                                                                                                                                                                                                                                                                                                                                                                                                                                                                                                                                                                                                                                                                                                                                                                                                                                                                                                                                                                                                                                                                                                                                                                                                                                                                                                                                                                                                                                       | 4 APPROVED<br>NO. 1004-0135<br>s: July 31, 2010 |  |
|---------------------------------------------------------------------------------------------------------------------------------------------------------------------------------------------------------------------------------------------------------------------------------------------------------------------------------------------------------------------------------------|--------------------------------------------------------------------------------------------------------------------------------------------------------------------------------------------------------------------------------------------------------------------------------------------------------------------------------------------------------|-------------------------------------------------------------------------------------------------------------------------------------------------------------------------------------------------------------------------------------------------------------------------------------------|--------------------------------------------------------------------------------------------------------------------------------------------------------------------------------------------------------------------------------------------------------------------------------------------------------------------------------------------------------------------------------------------------------------------------------------------------------------------------------------------------------------------------------------------------------------------------------------------------------------------------------------------------------------------------------------------------------------------------------------------------------------------------------------------------------------------------------------------------------------------------------------------------------------------------------------------------------------------------------------------------------------------------------------------------------------------------------------------------------------------------------------------------------------------------------------------------------------------------------------------------------------------------------------------------------------------------------------------------------------------------------------------------------------------------------------------------------------------------------------------------------------------------------------------------------------------------------------------------------------------------------------------------------------------------------------------------------------------------------------------------------------------------------------------------------------------------------------------------------------------------------------------------------------------|-------------------------------------------------|--|
| SUMDE                                                                                                                                                                                                                                                                                                                                                                                 | BUREAU OF LAND MANAGE<br>Y NOTICES AND REPORT                                                                                                                                                                                                                                                                                                          | EMENT                                                                                                                                                                                                                                                                                     | 5. Lease Serial No.<br>NMNM056035                                                                                                                                                                                                                                                                                                                                                                                                                                                                                                                                                                                                                                                                                                                                                                                                                                                                                                                                                                                                                                                                                                                                                                                                                                                                                                                                                                                                                                                                                                                                                                                                                                                                                                                                                                                                                                                                                  |                                                 |  |
| Do not use                                                                                                                                                                                                                                                                                                                                                                            | this form for proposals to dra<br>vell. Use form 3160-3 (APD)                                                                                                                                                                                                                                                                                          | ill or to re-enter an                                                                                                                                                                                                                                                                     | 6. If Indian, Allottee                                                                                                                                                                                                                                                                                                                                                                                                                                                                                                                                                                                                                                                                                                                                                                                                                                                                                                                                                                                                                                                                                                                                                                                                                                                                                                                                                                                                                                                                                                                                                                                                                                                                                                                                                                                                                                                                                             |                                                 |  |
| SUBMIT IN TRIPLICATE - Other instructions on reverse side.                                                                                                                                                                                                                                                                                                                            |                                                                                                                                                                                                                                                                                                                                                        |                                                                                                                                                                                                                                                                                           | 7. If Unit or CA/Agr                                                                                                                                                                                                                                                                                                                                                                                                                                                                                                                                                                                                                                                                                                                                                                                                                                                                                                                                                                                                                                                                                                                                                                                                                                                                                                                                                                                                                                                                                                                                                                                                                                                                                                                                                                                                                                                                                               | 7. If Unit or CA/Agreement, Name and/or No.     |  |
| 1. Type of Well                                                                                                                                                                                                                                                                                                                                                                       |                                                                                                                                                                                                                                                                                                                                                        |                                                                                                                                                                                                                                                                                           | 8. Well Name and No.                                                                                                                                                                                                                                                                                                                                                                                                                                                                                                                                                                                                                                                                                                                                                                                                                                                                                                                                                                                                                                                                                                                                                                                                                                                                                                                                                                                                                                                                                                                                                                                                                                                                                                                                                                                                                                                                                               |                                                 |  |
| 2. Name of Operator     Contact: AMITHY E CRA                                                                                                                                                                                                                                                                                                                                         |                                                                                                                                                                                                                                                                                                                                                        |                                                                                                                                                                                                                                                                                           | 9. API Well No.                                                                                                                                                                                                                                                                                                                                                                                                                                                                                                                                                                                                                                                                                                                                                                                                                                                                                                                                                                                                                                                                                                                                                                                                                                                                                                                                                                                                                                                                                                                                                                                                                                                                                                                                                                                                                                                                                                    | LE 11 FEDERAL 1                                 |  |
| CIMAREX ENERGY COMPANY OF CO-Mail: acrawford@cimarex.com                                                                                                                                                                                                                                                                                                                              |                                                                                                                                                                                                                                                                                                                                                        | marex.com                                                                                                                                                                                                                                                                                 | 30-015-38494-                                                                                                                                                                                                                                                                                                                                                                                                                                                                                                                                                                                                                                                                                                                                                                                                                                                                                                                                                                                                                                                                                                                                                                                                                                                                                                                                                                                                                                                                                                                                                                                                                                                                                                                                                                                                                                                                                                      | 30-015-38494-00-S1                              |  |
| <sup>3a.</sup> Address<br>202 S CHEYENNE AVE SUITE 1000<br>TULSA, OK 74103.4346                                                                                                                                                                                                                                                                                                       |                                                                                                                                                                                                                                                                                                                                                        | b. Phone No. (include area code<br>Ph: 432-620-1909                                                                                                                                                                                                                                       | e) 10. Field and Pool, o<br>BENSON                                                                                                                                                                                                                                                                                                                                                                                                                                                                                                                                                                                                                                                                                                                                                                                                                                                                                                                                                                                                                                                                                                                                                                                                                                                                                                                                                                                                                                                                                                                                                                                                                                                                                                                                                                                                                                                                                 |                                                 |  |
| 4. Location of Well (Footage, Sec., T., R., M., or Survey Description)                                                                                                                                                                                                                                                                                                                |                                                                                                                                                                                                                                                                                                                                                        |                                                                                                                                                                                                                                                                                           |                                                                                                                                                                                                                                                                                                                                                                                                                                                                                                                                                                                                                                                                                                                                                                                                                                                                                                                                                                                                                                                                                                                                                                                                                                                                                                                                                                                                                                                                                                                                                                                                                                                                                                                                                                                                                                                                                                                    | 11. County or Parish, and State                 |  |
| Sec 11 T19S R30E NENE 345FNL 545FEL                                                                                                                                                                                                                                                                                                                                                   |                                                                                                                                                                                                                                                                                                                                                        |                                                                                                                                                                                                                                                                                           | EDDY COUNT                                                                                                                                                                                                                                                                                                                                                                                                                                                                                                                                                                                                                                                                                                                                                                                                                                                                                                                                                                                                                                                                                                                                                                                                                                                                                                                                                                                                                                                                                                                                                                                                                                                                                                                                                                                                                                                                                                         | EDDY COUNTY, NM                                 |  |
| 12. CHECK AF                                                                                                                                                                                                                                                                                                                                                                          | PROPRIATE BOX(ES) TO I                                                                                                                                                                                                                                                                                                                                 | NDICATE NATURE OF                                                                                                                                                                                                                                                                         | NOTICE, REPORT, OR OTHE                                                                                                                                                                                                                                                                                                                                                                                                                                                                                                                                                                                                                                                                                                                                                                                                                                                                                                                                                                                                                                                                                                                                                                                                                                                                                                                                                                                                                                                                                                                                                                                                                                                                                                                                                                                                                                                                                            | ER DATA                                         |  |
| TYPE OF SUBMISSION                                                                                                                                                                                                                                                                                                                                                                    | TYPE OF ACTION                                                                                                                                                                                                                                                                                                                                         |                                                                                                                                                                                                                                                                                           |                                                                                                                                                                                                                                                                                                                                                                                                                                                                                                                                                                                                                                                                                                                                                                                                                                                                                                                                                                                                                                                                                                                                                                                                                                                                                                                                                                                                                                                                                                                                                                                                                                                                                                                                                                                                                                                                                                                    |                                                 |  |
| □ Notice of Intent                                                                                                                                                                                                                                                                                                                                                                    | □ Acidize                                                                                                                                                                                                                                                                                                                                              | Deepen                                                                                                                                                                                                                                                                                    | Production (Start/Resume)                                                                                                                                                                                                                                                                                                                                                                                                                                                                                                                                                                                                                                                                                                                                                                                                                                                                                                                                                                                                                                                                                                                                                                                                                                                                                                                                                                                                                                                                                                                                                                                                                                                                                                                                                                                                                                                                                          | □ Water Shut-Off                                |  |
| Subsequent Report                                                                                                                                                                                                                                                                                                                                                                     | Alter Casing                                                                                                                                                                                                                                                                                                                                           | Fracture Treat                                                                                                                                                                                                                                                                            | Reclamation                                                                                                                                                                                                                                                                                                                                                                                                                                                                                                                                                                                                                                                                                                                                                                                                                                                                                                                                                                                                                                                                                                                                                                                                                                                                                                                                                                                                                                                                                                                                                                                                                                                                                                                                                                                                                                                                                                        | U Well Integrity                                |  |
| <b>.</b>                                                                                                                                                                                                                                                                                                                                                                              | Casing Repair                                                                                                                                                                                                                                                                                                                                          | □ New Construction                                                                                                                                                                                                                                                                        | □ Recomplete                                                                                                                                                                                                                                                                                                                                                                                                                                                                                                                                                                                                                                                                                                                                                                                                                                                                                                                                                                                                                                                                                                                                                                                                                                                                                                                                                                                                                                                                                                                                                                                                                                                                                                                                                                                                                                                                                                       | Site Facility Diagra                            |  |
| Final Abandonment Notice                                                                                                                                                                                                                                                                                                                                                              | Change Plans                                                                                                                                                                                                                                                                                                                                           | Plug and Abandon Plug Back                                                                                                                                                                                                                                                                | Temporarily Abandon Water Disposal                                                                                                                                                                                                                                                                                                                                                                                                                                                                                                                                                                                                                                                                                                                                                                                                                                                                                                                                                                                                                                                                                                                                                                                                                                                                                                                                                                                                                                                                                                                                                                                                                                                                                                                                                                                                                                                                                 | m/Security Plan                                 |  |
| determined that the site is ready for<br>Please see attached facility                                                                                                                                                                                                                                                                                                                 | or final inspection.)                                                                                                                                                                                                                                                                                                                                  | nny anei an iequiteinens, iteiu                                                                                                                                                                                                                                                           | ding reclamation, have been completed                                                                                                                                                                                                                                                                                                                                                                                                                                                                                                                                                                                                                                                                                                                                                                                                                                                                                                                                                                                                                                                                                                                                                                                                                                                                                                                                                                                                                                                                                                                                                                                                                                                                                                                                                                                                                                                                              | , and the operator has                          |  |
| determined that the site is ready for                                                                                                                                                                                                                                                                                                                                                 | or final inspection.)<br>diagram.<br>NM OIL                                                                                                                                                                                                                                                                                                            |                                                                                                                                                                                                                                                                                           | Accepted for Record Pur<br>Approval Subject to Ons                                                                                                                                                                                                                                                                                                                                                                                                                                                                                                                                                                                                                                                                                                                                                                                                                                                                                                                                                                                                                                                                                                                                                                                                                                                                                                                                                                                                                                                                                                                                                                                                                                                                                                                                                                                                                                                                 | rposes.                                         |  |
| determined that the site is ready for                                                                                                                                                                                                                                                                                                                                                 | r final inspection.)<br>diagram.<br><b>NM OIL</b><br>AF                                                                                                                                                                                                                                                                                                | CONSERVATION                                                                                                                                                                                                                                                                              | Accepted for Record Pur                                                                                                                                                                                                                                                                                                                                                                                                                                                                                                                                                                                                                                                                                                                                                                                                                                                                                                                                                                                                                                                                                                                                                                                                                                                                                                                                                                                                                                                                                                                                                                                                                                                                                                                                                                                                                                                                                            | rposes.                                         |  |
| determined that the site is ready for                                                                                                                                                                                                                                                                                                                                                 | or final inspection.)<br>diagram.<br>NM OIL<br>AF<br>I COTO                                                                                                                                                                                                                                                                                            | CONSERVATION                                                                                                                                                                                                                                                                              | Accepted for Record Pur<br>Approval Subject to Ons                                                                                                                                                                                                                                                                                                                                                                                                                                                                                                                                                                                                                                                                                                                                                                                                                                                                                                                                                                                                                                                                                                                                                                                                                                                                                                                                                                                                                                                                                                                                                                                                                                                                                                                                                                                                                                                                 | rposes.                                         |  |
| determined that the site is ready for<br>Please see attached facility<br>(PO 3/1)<br>Accepted for<br>NMOCE                                                                                                                                                                                                                                                                            | g is true and correct.<br>g is true and correct.<br>Electronic Submission #329                                                                                                                                                                                                                                                                         | CONSERVATION<br>RTESIA DISTRICT<br>EB 2 9 2016<br>RECEIVED                                                                                                                                                                                                                                | Accepted for Record Pur<br>Approval Subject to Ons<br>Date: <u>2/9/16</u>                                                                                                                                                                                                                                                                                                                                                                                                                                                                                                                                                                                                                                                                                                                                                                                                                                                                                                                                                                                                                                                                                                                                                                                                                                                                                                                                                                                                                                                                                                                                                                                                                                                                                                                                                                                                                                          | rposes.                                         |  |
| determined that the site is ready for<br>Please see attached facility<br>(PD 3//)<br>Accepted for<br>NMOCE                                                                                                                                                                                                                                                                            | g is true and correct.<br>Electronic Submission #329<br>For CIMAREX ENERG<br>committed to AFMSS for process                                                                                                                                                                                                                                            | CONSERVATION<br>RTESIA DISTRICT<br>EB 2 9 2016<br>RECEIVED                                                                                                                                                                                                                                | Accepted for Record Pur<br>Approval Subject to Ons<br>Date: <u>2/9/16</u><br><u>2/9/16</u><br><u>2/9/16</u><br><u>2/9/16</u><br><u>2/9/16</u><br><u>2/9/16</u><br><u>2/9/16</u><br><u>2/9/16</u><br><u>2/9/16</u><br><u>2/9/16</u><br><u>2/9/16</u><br><u>2/9/16</u><br><u>2/9/16</u><br><u>2/9/16</u><br><u>2/9/16</u><br><u>2/9/16</u><br><u>2/9/16</u><br><u>2/9/16</u><br><u>2/9/16</u><br><u>2/9/16</u><br><u>2/9/16</u><br><u>2/9/16</u><br><u>2/9/16</u><br><u>2/9/16</u><br><u>2/9/16</u><br><u>2/9/16</u><br><u>2/9/16</u><br><u>2/9/16</u><br><u>2/9/16</u><br><u>2/9/16</u><br><u>2/9/16</u><br><u>2/9/16</u><br><u>2/9/16</u><br><u>2/9/16</u><br><u>2/9/16</u><br><u>2/9/16</u><br><u>2/9/16</u><br><u>2/9/16</u><br><u>2/9/16</u><br><u>2/9/16</u><br><u>2/9/16</u><br><u>2/9/16</u><br><u>2/9/16</u><br><u>2/9/16</u><br><u>2/9/16</u><br><u>2/9/16</u><br><u>2/9/16</u><br><u>2/9/16</u><br><u>2/9/16</u><br><u>2/9/16</u><br><u>2/9/16</u><br><u>2/9/16</u><br><u>2/9/16</u><br><u>2/9/16</u><br><u>2/9/16</u><br><u>2/9/16</u><br><u>2/9/16</u><br><u>2/9/16</u><br><u>2/9/16</u><br><u>2/9/16</u><br><u>2/9/16</u><br><u>2/9/16</u><br><u>2/9/16</u><br><u>2/9/16</u><br><u>2/9/16</u><br><u>2/9/16</u><br><u>2/9/16</u><br><u>2/9/16</u><br><u>2/9/16</u><br><u>2/9/16</u><br><u>2/9/16</u><br><u>2/9/16</u><br><u>2/9/16</u><br><u>2/9/16</u><br><u>2/9/16</u><br><u>2/9/16</u><br><u>2/9/16</u><br><u>2/9/16</u><br><u>2/9/16</u><br><u>2/9/16</u><br><u>2/9/16</u><br><u>2/9/16</u><br><u>2/9/16</u><br><u>2/9/16</u><br><u>2/9/16</u><br><u>2/9/16</u><br><u>2/9/16</u><br><u>2/9/16</u><br><u>2/9/16</u><br><u>2/9/16</u><br><u>2/9/16</u><br><u>2/9/16</u><br><u>2/9/16</u><br><u>2/9/16</u><br><u>2/9/16</u><br><u>2/9/16</u><br><u>2/9/16</u><br><u>2/9/16</u><br><u>2/9/16</u><br><u>2/9/16</u><br><u>2/9/16</u><br><u>2/9/16</u><br><u>2/9/16</u><br><u>2/9/2016</u><br>(16PP0206SE) | rposes.                                         |  |
| determined that the site is ready for<br>Please see attached facility<br>(PD 3/1/<br>Accepted for<br>NMOCE                                                                                                                                                                                                                                                                            | g is true and correct.<br>Electronic Submission #329<br>For CIMAREX ENERG<br>committed to AFMSS for process                                                                                                                                                                                                                                            | CONSERVATION<br>RTESIA DISTRICT<br>EB 2 9 2016<br>RECEIVED                                                                                                                                                                                                                                | Accepted for Record Pur<br>Approval Subject to Ons<br>Date: <u>2/9/16</u>                                                                                                                                                                                                                                                                                                                                                                                                                                                                                                                                                                                                                                                                                                                                                                                                                                                                                                                                                                                                                                                                                                                                                                                                                                                                                                                                                                                                                                                                                                                                                                                                                                                                                                                                                                                                                                          | rposes.                                         |  |
| determined that the site is ready for<br>Please see attached facility<br>Accepted for<br>NMOCE                                                                                                                                                                                                                                                                                        | g is true and correct.<br>Electronic Submission #329<br>For CIMAREX ENERG<br>Ommitted to AFMSS for process<br>Y E CRAWFORD                                                                                                                                                                                                                             | CONSERVATION<br>RTESIA DISTRICT<br>EB 2 9 2016<br>RECEIVED<br>3322 verified by the BLM We<br>BY COMPANY OF CO, sent<br>sing by PRISCILLA PEREZ of<br>Title REGU<br>Date 01/21/2                                                                                                           | Accepted for Record Pur<br>Approval Subject to Ons<br>Date: 2.19/16<br>Carino One<br>all Information System<br>to the Carlsbad<br>on 01/22/2016 (16PP0206SE)<br>LATORY ANALYST                                                                                                                                                                                                                                                                                                                                                                                                                                                                                                                                                                                                                                                                                                                                                                                                                                                                                                                                                                                                                                                                                                                                                                                                                                                                                                                                                                                                                                                                                                                                                                                                                                                                                                                                     | rposes.                                         |  |
| determined that the site is ready for<br>Please see attached facility<br>Accepted for<br>NMOCE                                                                                                                                                                                                                                                                                        | g is true and correct.<br>Electronic Submission #329<br>For CIMAREX ENERG<br>Ommitted to AFMSS for process<br>Y E CRAWFORD                                                                                                                                                                                                                             | CONSERVATION<br>RTESIA DISTRICT<br>EB 2 9 2016<br>RECEIVED<br>3222 verified by the BLM We<br>GY COMPANY OF CO, sent<br>sing by PRISCILLA PEREZ of<br>Title REGU                                                                                                                           | Accepted for Record Pur<br>Approval Subject to Ons<br>Date: 2.19/16<br>Carino One<br>all Information System<br>to the Carlsbad<br>on 01/22/2016 (16PP0206SE)<br>LATORY ANALYST                                                                                                                                                                                                                                                                                                                                                                                                                                                                                                                                                                                                                                                                                                                                                                                                                                                                                                                                                                                                                                                                                                                                                                                                                                                                                                                                                                                                                                                                                                                                                                                                                                                                                                                                     | rposes.                                         |  |
| determined that the site is ready for<br>Please see attached facility<br>Accepted for<br>NMOCE<br>14. 1 hereby certify that the foregoin<br>Name (Printed/Typed) AMITH<br>Signature (Electron                                                                                                                                                                                         | g is true and correct.<br>Electronic Submission #329<br>For CIMAREX ENERG<br>Ommitted to AFMSS for process<br>Y E CRAWFORD                                                                                                                                                                                                                             | CONSERVATION<br>RTESIA DISTRICT<br>EB 2 9 2016<br>RECEIVED<br>3322 verified by the BLM We<br>BY COMPANY OF CO, sent<br>sing by PRISCILLA PEREZ of<br>Title REGU<br>Date 01/21/2                                                                                                           | Accepted for Record Pur<br>Approval Subject to Ons<br>Date: 2.19/16<br>Carino One<br>all Information System<br>to the Carlsbad<br>on 01/22/2016 (16PP0206SE)<br>LATORY ANALYST                                                                                                                                                                                                                                                                                                                                                                                                                                                                                                                                                                                                                                                                                                                                                                                                                                                                                                                                                                                                                                                                                                                                                                                                                                                                                                                                                                                                                                                                                                                                                                                                                                                                                                                                     | rposes.                                         |  |
| determined that the site is ready for<br>Please see attached facility<br>Accepted for<br>NMOCE<br>14. 1 hereby certify that the foregoin<br>Name (Printed/Typed) AMITH<br>Signature (Electron<br>Approved By<br>anditions of approval, if any, are attac                                                                                                                              | r final inspection.)<br>diagram.<br>NM OIL<br>AF<br>(6)<br>g is true and correct.<br>Electronic Submission #329<br>For CIMAREX ENERG<br>ommitted to AFMSS for process<br>Y E CRAWFORD<br>ic Submission)<br>THIS SPACE FOR                                                                                                                              | CONSERVATION<br>RTESIA DISTRICT<br>EB 2 9 2016<br>RECEIVED<br>B322 verified by the BLM We<br>GY COMPANY OF CO, sent<br>Sing by PRISCILLA PEREZ of<br>Title REGU<br>Date 01/21//<br>FEDERAL OR STATE<br>Title                                                                              | Accepted for Record Pur<br>Approval Subject to Ons<br>Date: 2.19/16<br>Carino One<br>all Information System<br>to the Carlsbad<br>on 01/22/2016 (16PP0206SE)<br>LATORY ANALYST                                                                                                                                                                                                                                                                                                                                                                                                                                                                                                                                                                                                                                                                                                                                                                                                                                                                                                                                                                                                                                                                                                                                                                                                                                                                                                                                                                                                                                                                                                                                                                                                                                                                                                                                     | rposes.<br>site Inspection.                     |  |
| determined that the site is ready for<br>Please see attached facility<br>Accepted for<br>NMOCE<br>14. 1 hereby certify that the foregoin<br>Name (Printed/Typed) AMITH<br>Signature (Electron<br>Approved By<br>anditions of approval, if any, are attac<br>rrify that the applicant holds legal or<br>hich would entitle the applicant to co<br>the 18 U.S.C. Section 1001 and Title | r final inspection.)<br>diagram.<br>NM OIL<br>AF<br>(<br>fecord<br>g is true and correct.<br>Electronic Submission #329<br>For CIMAREX ENERG<br>ommitted to AFMSS for process<br>Y E CRAWFORD<br>ic Submission)<br>THIS SPACE FOR<br>ched. Approval of this notice does not<br>equitable title to those rights in the su<br>induct operations thereon. | A CONSERVATION<br>RTESIA DISTRICT<br>EB 2 9 2016<br>RECEIVED<br>2322 verified by the BLM We<br>GY COMPANY OF CO, sent<br>Sing by PRISCILLA PEREZ of<br>Title REGU<br>Date 01/21//<br>FEDERAL OR STATE<br>Title<br>t warrant or<br>bject lease<br>Office<br>me for any person knowingly an | Accepted for Record Pur<br>Approval Subject to Ons<br>Date: 2/9//6<br>Caria Constant<br>all Information System<br>to the Carlsbad<br>on 01/22/2016 (16PP0206SE)<br>LATORY ANALYST<br>2016<br>OFFICE USE                                                                                                                                                                                                                                                                                                                                                                                                                                                                                                                                                                                                                                                                                                                                                                                                                                                                                                                                                                                                                                                                                                                                                                                                                                                                                                                                                                                                                                                                                                                                                                                                                                                                                                            | rposes.<br>site Inspection.                     |  |