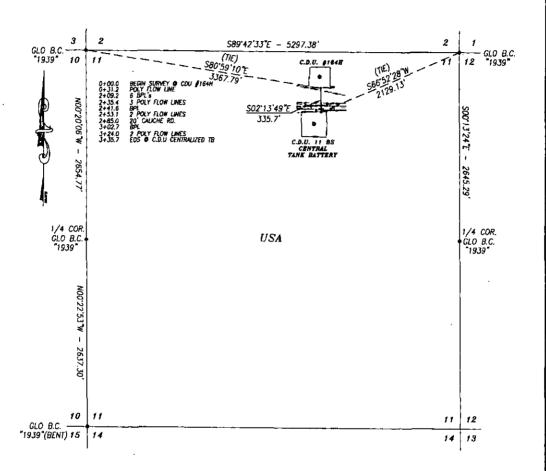

C.D.U. #164H FLOWLINE

DEVON ENERGY PRODUCTION CO. LP.

BURIED POLY LINE FROM THE COTTON DRAW UNIT #164H

TO THE COTTON DRAW UNIT 11 BS CENTRAL TANK BATTERY

SECTION 11, TOWNSHIP 25 SOUTH, RANGE 31 EAST, N.M.P.M.,

EDDY COUNTY,

NEW MEXICO.

## **DESCRIPTION**

A STRIP OF LAND 30.0 FEET WIDE AND 335.7 FEET OR 20.35 RODS OR 0.064 MILES IN LENGTH CROSSING USA LAND IN SECTION 11, TOWNSHIP 25 SOUTH, RANGE 31 EAST, EDDY COUNTY, NEW MEXICO AND BEING 15.0 FEET LEFT AND 15.0 FEET RIGHT OF THE ABOVE PLATTED CENTERLINE SURVEY.

#### BASIS OF BEARING

CHAD HARCROW N.M.P.S.

BEARINGS SHOWN HEREON ARE MERCATOR GRID AND CONFORM TO THE NEW MEXICO COORDINATE SYSTEM "NEW MEXICO EAST ZONE" NORTH AMERICAN DATUM 1983. DISTANCES ARE GRID VALUES.

## DEVON ENERGY PRODUCTION CO. LP.

SURVEY OF A PROPOSED PIPELINE LOCATED IN SECTION 11, TOWNSHIP 25 SOUTH, RANGE 31 EAST, EDDY COUNTY, NMPM, NEW MEXICO

| SURVEY DATE: FEBRUARY 18, 2015 |              |
|--------------------------------|--------------|
| DRAFTING DATE: MARCH 16, 2015  | PAGE 1 OF 4  |
| APPROVED BY: CH DRAWN BY: SP   | FILE: 15-194 |