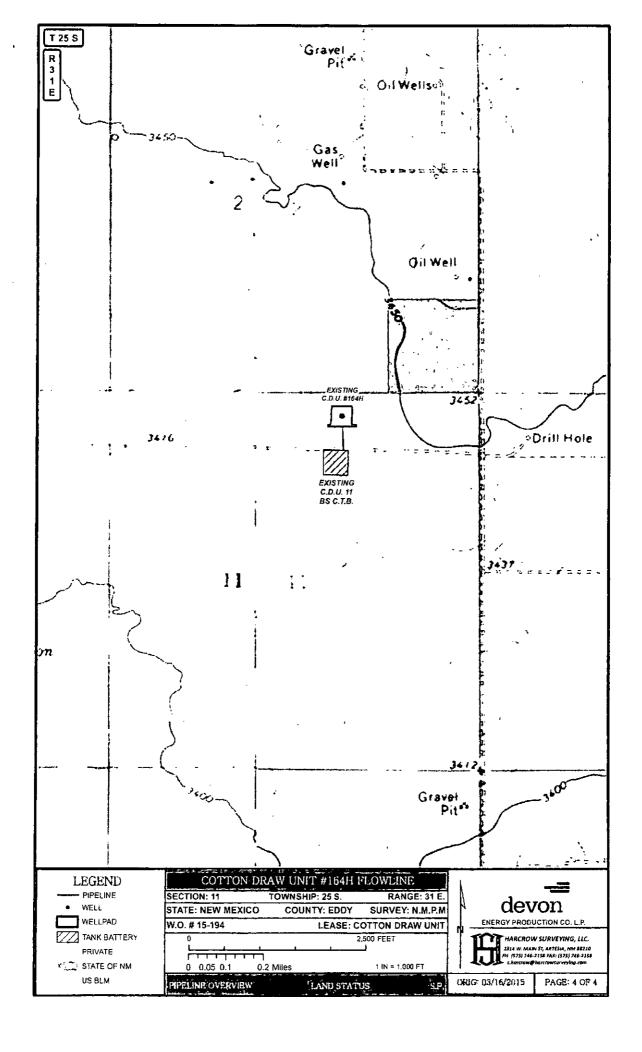

C.D.U. #164H FLOWLINE

DEVON ENERGY PRODUCTION CO. LP.

BURIED POLY LINE FROM THE COTTON DRAW UNIT #164H

TO THE COTTON DRAW UNIT 11 BS CENTRAL TANK BATTERY

SECTION 11, TOWNSHIP 25 SOUTH, RANGE 31 EAST, N.M.P.M.,

## DEVON ENERGY PRODUCTION CO. LP.

SURVEY OF A PROPOSED PIPELINE LOCATED IN SECTION 11, TOWNSHIP 25 SOUTH, RANGE 31 EAST, EDDY COUNTY, NMPM, NEW MEXICO

| SURVEY DATE: FEBRUARY 18, 2015 |              |
|--------------------------------|--------------|
| DRAFTING DATE: MARCH 16, 2015  | PAGE 1 OF 4  |
| APPROVED BY: CH DRAWN BY: SP   | FILE: 15-194 |