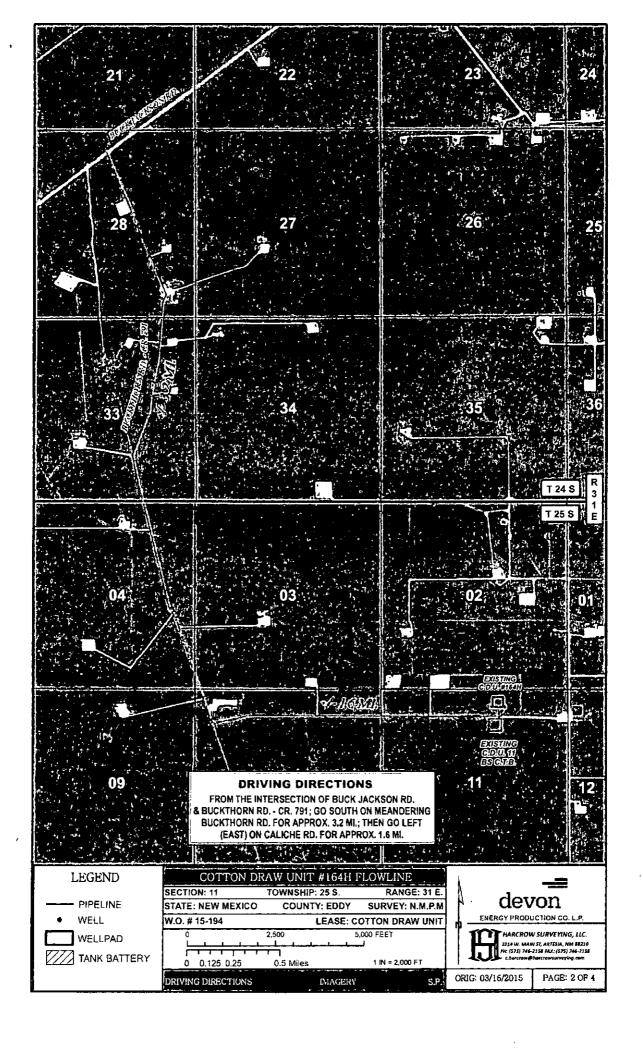

## DEVON ENERGY PRODUCTION CO. LP.

SURVEY OF A PROPOSED PIPELINE LOCATED IN SECTION 11, TOWNSHIP 25 SOUTH, RANGE 31 EAST, EDDY COUNTY, NMPM, NEW MEXICO

| SURVEY DATE: FEBRUARY 18, 2015 |              |
|--------------------------------|--------------|
| DRAFTING DATE: MARCH 16, 2015  | PAGE 1 OF 4  |
| APPROVED BY: CH DRAWN BY: SP   | FILE: 15-194 |

BLM LEASE NUMBER: NMNM042625 NMNM0503

**COMPANY NAME**: Devon Energy Production Company, L.P.

ASSOCIATED WELL NAME: Cotton Draw Unit #164H Flowlines, Cotton Draw Unit #225H

and #226H Flowlines, and Cotton Draw Unit #272H Flowline Projects