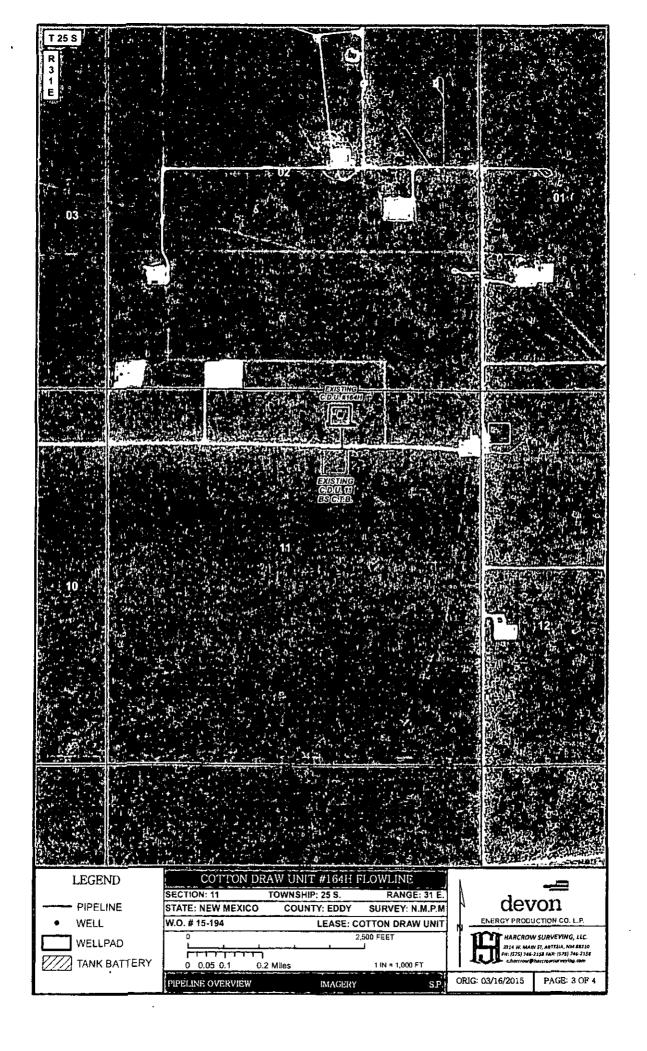

C.D.U. #164H FLOWLINE

DEVON ENERGY PRODUCTION CO. LP.

BURIED POLY LINE FROM THE COTTON DRAW UNIT #164H

TO THE COTTON DRAW UNIT 11 BS CENTRAL TANK BATTERY

SECTION 11, TOWNSHIP 25 SOUTH, RANGE 31 EAST, N.M.P.M.,

## DEVON ENERGY PRODUCTION CO. LP.

SURVEY OF A PROPOSED PIPELINE LOCATED IN SECTION 11, TOWNSHIP 25 SOUTH, RANGE 31 EAST, EDDY COUNTY, NMPM, NEW MEXICO

| SURVEY DATE: FEBRUARY 18, 2015 |              |
|--------------------------------|--------------|
| DRAFTING DATE: MARCH 16, 2015  | PAGE 1 OF 4  |
| APPROVED BY: CH DRAWN BY: SP   | FILE: 15-194 |