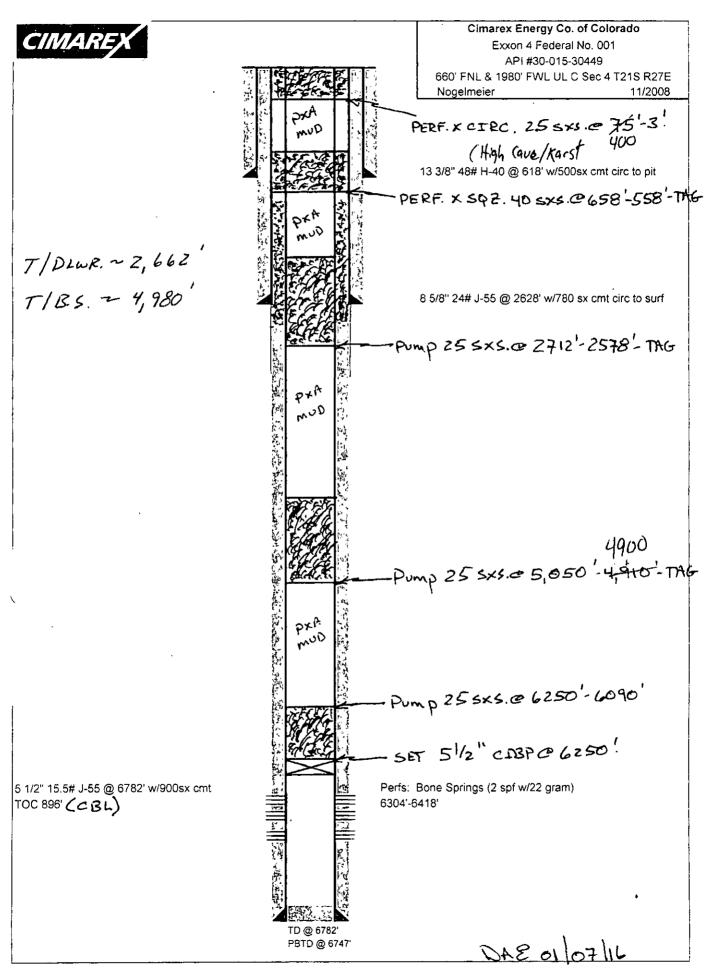

Cimarex Energy Co. of Colorado

Exxon 4 Federal No. 001 API #30-015-30449

660' FNL & 1980' FWL UL C Sec 4 T21S R27E 11/2008 Nogelmeier

13 3/8" 48# H-40 @ 618' w/500sx cmt circ to pit

8 5/8" 24# J-55 @ 2628' w/780 sx cmt circ to surf

1 1/4" x 26' PR 26 1 1/2" x 16' PRL 7/8" x 2',6' Pony Rods 2 8 1" x 3' FG Pony Rods 1" FG Rods 2368 64 7/8" Rods 150 3750 1 1/2" K-Bars 8 200 1" 26K Shear Tool

1

20

2" x 1 1/2" x 20' RH8C Pump w/1' x 8' GA Total 6375'

From Pump Parted report 1-7-08

Rod Detail

5 1/2" 15.5# J-55 @ 6782' w/900sx cmt TOC 896'

Perfs: Bone Springs (2 spf w/22 gram)

6304'-6418'