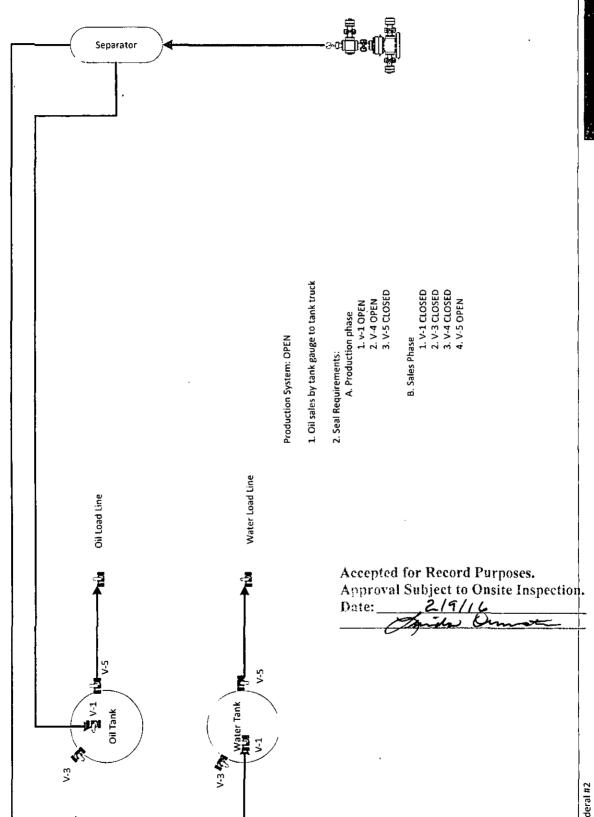

## Site Facility Diagram

Estill AD Federal #2

30-015-33336 Sec 19, T245, R266, 2270 FNL & 380 FEL Eddy County, NM NMLC065347