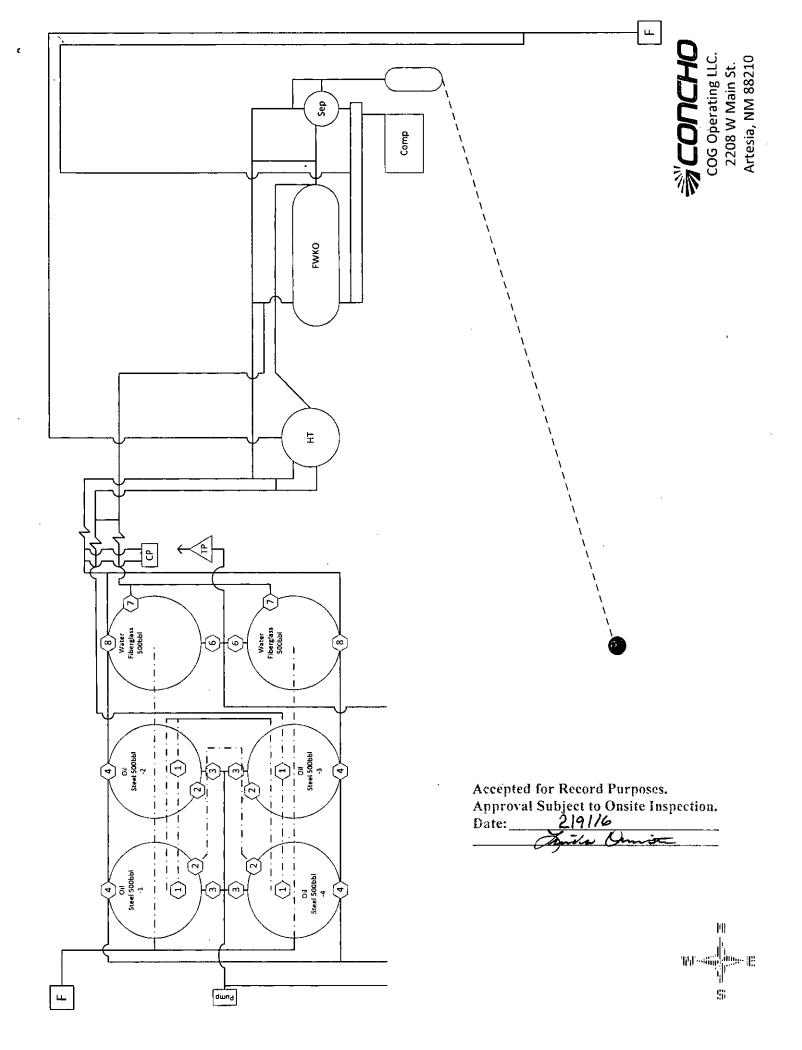

# Asio Otus Federal #3H (CTB) 30-015-42395 NMNM114969 N-18-26S-27E Eddy County

#### Production Phase (OT#1)

- A. Valves #1,#2,#4,#7, and #8 Open
- B. Valve #3 Closed and Sealed
- C. Valve #6 Closed
- D. Valves on OT #2, and #3 Positioned:
  - 1. Valves #1, #3, & #4 Closed and sealed

## Production Phase (OT #2)

- A. Valves #1, #2, #4, #7, and #8 Open
- B. Valve #3 Closed and Sealed
- C. Valve #6 Closed
- D. Valves on OT #1, and #3 Positioned:
  - 1. Valves #1, #3 & #4 Closed and Sealed

#### II. Sales Phase (OT#1)

- A. Valves #1, #2 and #4 Closed and Sealed
  - B. Valve #3 on OT #1 Open
  - C. Valves on OT #2, and #3 Positioned:
    - 1. Valve #1, and #2, Open
    - 2. Valve #3 Closed and Sealed

## Sales Phase (OT#2)

- A. Valves #1, #2 and #4 Closed and Sealed
- B. Valve #3 on OT #2 Open
- C. Valves on OT #1, and #3 Positioned:
  - 1. Valve #1, and #2 Open
  - 2. Valve #3 Closed and Sealed

# Production Phase (OT #3)

- A. Valves #1,#2,#4,#7, & #8 Open
- B. Valve #3 Closed and Sealed
- C. Valve #6 Closed
- D. Valves on OT #1, and #2, Positioned:
  - 1. Valves #1, #3 & #4 Closed and Sealed

#### Sales Phase (OT#3)

- A. Valves #1, #2 and #4 Closed and Sealed
  - B. Valve #3 on OT #3 Open
  - C. Valves on OT #1, and #2 Positioned:
    - 1 Valve #1, and #2 Open
    - 2. Valve #3 Closed and Sealed

## Production Phase (OT #4)

- A. Valves #1,#2,#4,#7, & #8 Open
- B. Valve #3 Closed and Sealed
- C. Valve #6 Closed
- D. Valves on OT #1, #2, and #3 Positioned:
- 1. Valves #1, #3 & #4 Closed and Sealed

### Sales Phase (OT#4)

- A. Valves #1, #2 and #4 Closed and Sealed
- B. Valve #3 on OT #4 Open
  - C. Valves on OT #1, #2, and #3 Positioned:
    - 1 Valve #1, and #2 Open
  - 2. Valve #3 Closed and Sealed