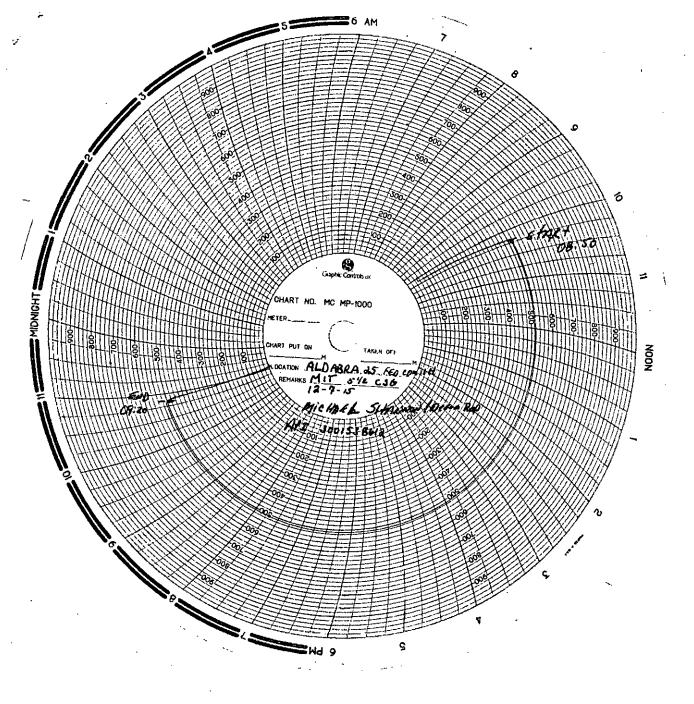

- 7. RIH w/ 2-7/8? tubing to 950?, working bit and string mill thru 835?-865?.
  8. RIH w/ 2-7/8? tubing, on/off tool, and Retrievable pkr. Set AS-1X pkr @ 900'.
- 9. Release off of on/off tool
- 10. Pressure test casing, caught pressure @ 45 bbls, increase rate to 4.5 bpm, leveled out @ 350 PSI.
- 11. Document the pressure test on a one hour full rotation calibrated (within 6 months) recorder chart registering within 25 to 85% of its full range. Failed MIT.
- 12. RIH in the following order
- a. AS-1X retrievable packer
- b. On/off tool
  c. RIH with 2-7/8? tubing to set pkr. @5,006?, spot 2 sacks sand
- 13. Pump 150 sacks of Class C 13.8# cement Let cement setup for 48 hours.
- 14. RIH with 2-7/8? tubing and bit to drill out cement
- 15. Pressure test casing to 500 psi for 30 minutes. Notified BLM would not witness test and verbal approval to proceed with MIT.
- 16. Document the pressure test on a one hour full rotation calibrated (within 6 months) recorder chart registering within 25 to 85% of its full range. Greater than 10% (50 psi) pressure leakoff will be viewed as a failed CIT. Tested to 518 PSI and lost 8 PSI chart for 30 minutes. Passed MIT
- 17. Circulate sand back out of the well
- 18. RIH and retrieve AS-1X packer
- 19. POOH with tubing and packer
- 20. RIH with ESP