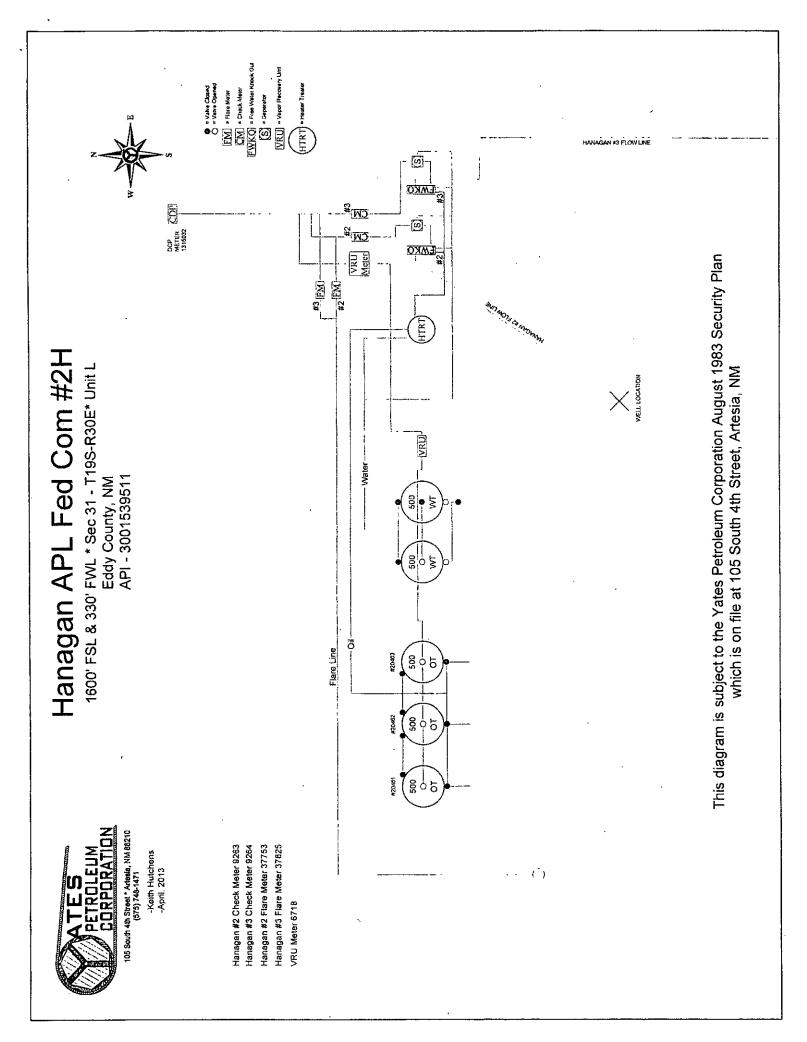

#### Oil Measurement (Hanagan #2H & #3H)

Each of the wells will be equipped with continuous metering separators for oil production prior to oil being commingled for sales at the Hanagan APL Fed Com #2H battery. Total sales/production will be allocated back to each individual well using the metered (daily well tests) volumes. Metered volumes will be compared to total battery volumes daily and monthly for accuracy. Any vapor recovery gas shall be included in this application.

#### Gas Measurement

Total gas production will be based on the measurement at the CDP and allocated back to each well based on EFM daily readings. The DCP's CDP meter #1315032 (future Agave) is located at Sec. 30-T19S-R30E, north of Hanagan #1.