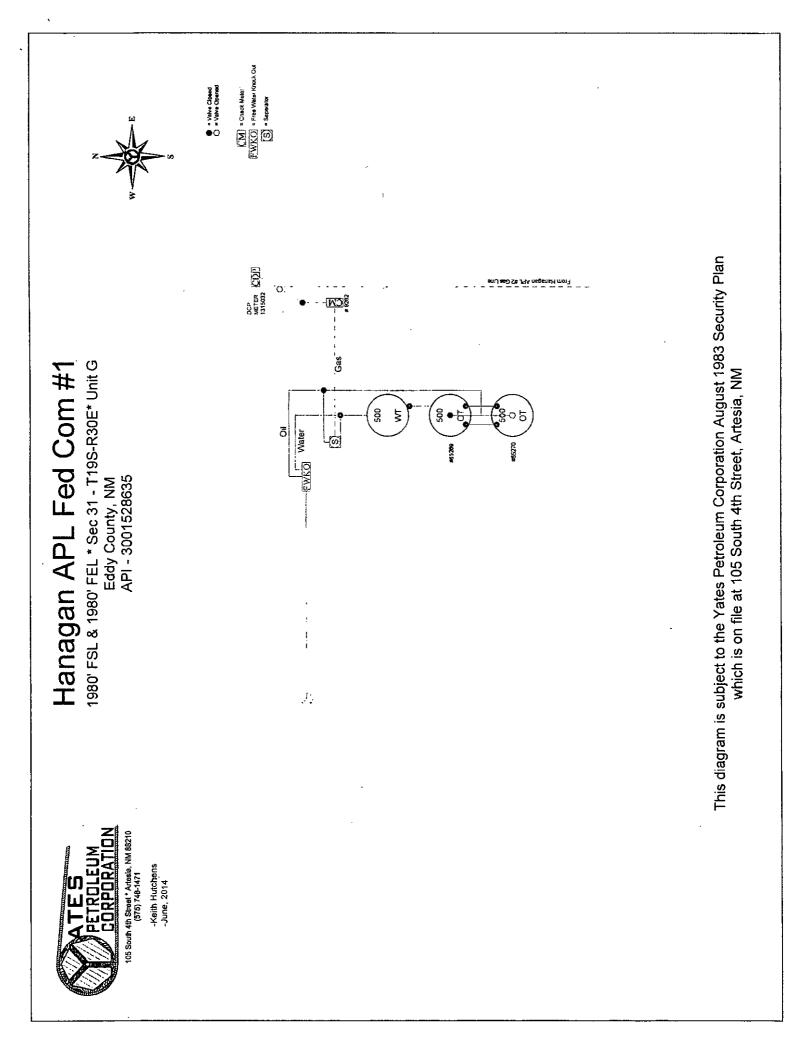

## Oil Measurements (Hanagan #2H & #3H only)

Each of the wells will be equipped with continuous metering separators for oil production prior to oil being commingled for sales at the Hanagan APL Fed. Com #2H Battery. Total sales/production will be allocated back to each individual well using the metered (daily well tests) volumes. Metered volumes will be compared to total battery volumes daily and monthly for accuracy. Any vapor recovery gas shall be included in this application.

### **Gas Measurement**

Total gas production will be based on the measurement at the CDP and allocated back to each well based on EFM daily readings. The DCP's CDP meter #1315032 (future to Agave) is located at Sec. 30-T19S-R30E, north of Hanagan #1