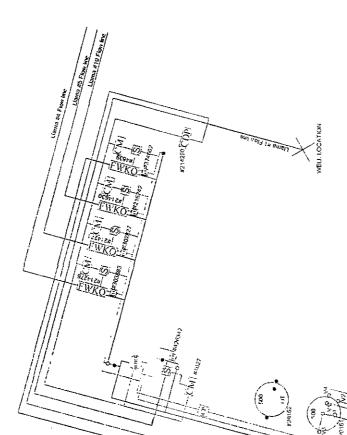

# lama ALL Federal #1H

330' FSL & 950' FWL \* Sec 7 - T22S-R31E\* Unit M API - 3001528093 Lea County, NM

Sales Phase:

Production Phase:

[FWKO] \* \* ree Water Knock Out

[FM t ' Flare Meter S seperator

WIN - Water Pump CM) • Check Mees

ं Oil ' Haliburton' Meter dund sucreasing Pump

mit . Heater heater

Valve #2 - Equalizer Valve #3 - Drain

Valve #1 - Fill

Valve #4 - Load

WRUS - Vapor Recovery Loss CDD = Central Delivery Point

\* Valvir Closed
 O \* Valve Opened

Valve 3 Fank Open Valve 4 Tank Scaled Closed Valve 1 Tank Scaled Closed Valve 2 Tank Scaled Closed Valve 3 Tank Sealed Closed Fauk #20161 Valve Trank Scaled Closed Valve 3 Tank Sealed Closed Valve 4 Tank Sealed Closed Valve 4 Tank Sealed Closed Vafve 4 Tank Scaled Closed Valve I Tank Scaled Closed Valve 2 Tank Sealed Closed Valve 3 Tank Scaled Closed Volve 2 Tank Open Tank #20160 Valve 1 Tank Open Valve 2 Tank Open Fank #20159 Lank #20162

Tank #20161 Valve 1 Tank Sealed Closed Valve 2 Tank Sealed Closed Valve 3 Tank Sealed Closed

Valve 4 Tank Scaled Closed

Tank #20162 Valve 1 Tank Sealed Closed Valve 2 Tank Sealed Closed

Valve 3 Tank Seafed Closed Valve 4 Tank Scaled Closed

Valve 2 Tank Open Valve 3 Tank Sealed Closed Valve 4 Tank Sealed Closed

Tank #20160 Valve 1 Tank Scaled Closed

Valve 3 Tank Open Valve 4 Tank Seafed Closed

Valve 1 Tank Open Valve 2 Tank Open Tank #20159

This diagram is subject to the Yates Petroleum Corporation August 1983 Security Plan which is on file at 105 South 4th Street, Artesia, NM

# lama ALL Federal #1H

330' FSL & 950' FWL \* Sec 7 - T22S-R31E\* Unit M API - 3001528093 Lea County, NM

Liama en chow hoe

VIXII) = Vapor Recovery Unit

\* Valve Closed
 O \* Valve Opened

CDP = Central Delivery Point

WP = Water Pump CM | = Check Meles [FWKO] = Free Water Knock Out

(i) = Oil '! faliburion' Met

any Healer Leafer

CP = Circulating Pump

[FM] = Flare Meter

S seperator

Valve #2 - Equalizer Valve #3 - Drain

Valve #1 - Fill

Valve #4 - Load

# Production Phase:

Valve 3 Tank Open Valve 4 Tank Sealed Closed Tank #20159 Valve 1 Tank Open Valve 2 Tank Open

Valve 1 Tank Scaled Closed Valve 2 Tank Scaled Closed

Tank #20159 Sales Phase:

Valve 3 Tank Scaled Closed

Valve 4 Tank Sealed Closed

Tank #20160 Vatve 1 Tank Seated Closed Vatve 2 Tank Open Vatve 3 Tank Seated Closed Vatve 4 Tank Seated Closed

# Tank #20161

Fank #20161 Valve 1 Tank Scaled Closed

Valve 3 Tank Scaled Closed Valve 4 Tank Scaled Closed

Valve 2 Tank Open

Valve 4 Tank Sealed Closed

Valve 3 Tank Open

Tank #20160 Valve † Tank Open Valve 2 Tank Open

Valve 1 Tank Sealed Closed Valve 2 Tank Sealed Closed Valve 3 Tank Seuled Closed Valve 4 Tank Sealed Closed

Valve 2 Tank Scaled Closed Valve 3 Tank Scaled Closed Valve 4 Tank Scaled Closed Valve 1 Tank Scaled Closed

Tank #20162 Valve 1 Tank Scaled Closed Valve 3 Tank Scaled Closed Valve 4 Tank Scaled Closed Valve 2 Tank Sealed Closed

This diagram is subject to the Yates Petroleum Corporation August 1983 Security Plan which is on file at 105 South 4th Street, Artesia, NM