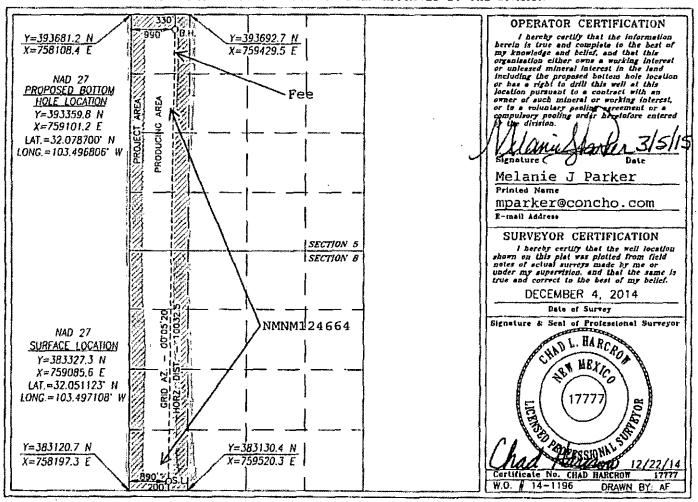

C AMENDED REPORT

DISTRICT IV 1220 S. St. FRANCIS DR. SANTA FE. NM 87505 Phane: (003) 478-3450 Fax: (505) 478-3462

|   |               | WELL LOCATION AND        | ACREAGE DEDICATION PLAT |                 |  |  |  |
|---|---------------|--------------------------|-------------------------|-----------------|--|--|--|
|   | API Number    | Pool Code                | Poel Name               |                 |  |  |  |
|   | 30-025-42905  | 97892                    | WC-025 G-06 S263407P;   | UPR Bone Spring |  |  |  |
| 1 | Property Code |                          | Property Name           |                 |  |  |  |
| 1 | 38865 399/    | $\mathcal{L}$ _ GUNNER 8 | FEDERAL COM             | 9H              |  |  |  |
|   | OGRID No.     | Opera                    | Elevation               |                 |  |  |  |
|   | 229137        | COG OPE                  | 3361.3                  |                 |  |  |  |

## Surface Location

| UL or lot No. | Section | Township | Range | Lot idn | Feet from the | North/South line | Feet from the | Eost/West line | County |
|---------------|---------|----------|-------|---------|---------------|------------------|---------------|----------------|--------|
| М             | 8       | 26-S     | 34-E  |         | 200'          | SOUTH            | 890'          | WEST           | LEA    |

## Bottom Hole Location If Different From Surface

| UL or lot No.   | Section | Township    | Range     | Lot idn | Feet from the | North/South line | Feet from the | East/West line | County                                 |
|-----------------|---------|-------------|-----------|---------|---------------|------------------|---------------|----------------|----------------------------------------|
| "               | 5       | 26-S        | 34-E      |         | 330'          | NORTH            | 990'          | WEST           | LEA                                    |
| Dedicated Acres | Joint o | r infill Co | nediation | Code Or | der No.       |                  |               |                | ************************************** |
| 320             |         | İ           |           |         |               |                  |               |                |                                        |