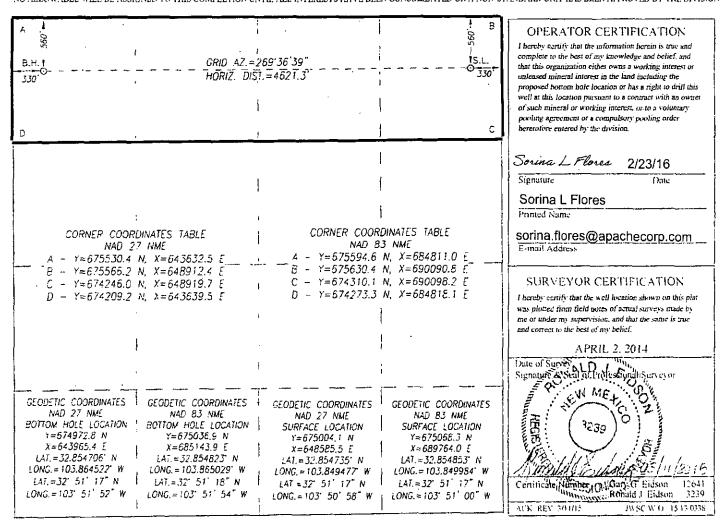

## State of New Mexico Energy, Minerals & Natural Resources Department OIL CONSERVATION DIVISION 1220 South St. Francis Dr. Santa Fe. New Mexico 87505

Form C-102 Revised August 1 2011 Submit one copy to appropriate District Office

**X**MENDED REPORT

## WELL LOCATION AND ACREAGE DEDICATION PLAT

|                                         | - 40 407 | i        | 20770                             |                                  |                   | FREN, GLORIETA-YESO |               |                            |        |  |  |
|-----------------------------------------|----------|----------|-----------------------------------|----------------------------------|-------------------|---------------------|---------------|----------------------------|--------|--|--|
| 30-015-43407<br>Property Code<br>308711 |          |          | 26770 Property N<br>CEDAR LAKE FE |                                  |                   | sé                  | Well Number   |                            |        |  |  |
| OGRID No<br>873                         |          |          |                                   | Operator Name APACHE CORPORATION |                   |                     |               | 146H<br>Elevation<br>3946' |        |  |  |
|                                         |          |          | <u>.</u>                          |                                  | Surface Locat     | ion                 |               |                            |        |  |  |
| UL or for No                            | Section  | Township | Range                             | Lot Ian                          | Feet from the     | North/South line    | Feet from the | East/West line             | County |  |  |
| A                                       | 10       | 17-S     | 31-E                              |                                  | 560               | NORTH               | 330           | EAST                       | EDDY   |  |  |
|                                         |          |          |                                   | Bottom Hole                      | Location If Diffe | aent From Surface   |               |                            |        |  |  |
| UL or lot No                            | Section  | Township | Range                             | Lot idn                          | Feet from the     | North South line    | Feet from the | ifast/West line            | County |  |  |
| D                                       | 10       | 17-S     | 31-E                              | }                                | 560               | NORTH               | 330           | WEST                       | EDDY   |  |  |
| Dedicated Acres                         | Joint or | Infili C | onsolidation C                    | ode Orde                         | er No             | 1                   | <del></del>   | <u> </u>                   |        |  |  |

NO ALLOWABLE WILL BE ASSIGNED TO THIS COMPLETION UNTIL ALL INTERESTS HAVE BEEN CONSOLIDATED OR A NON-STANDARD UNIT HAS BEEN APPROVED BY THE DIVISION