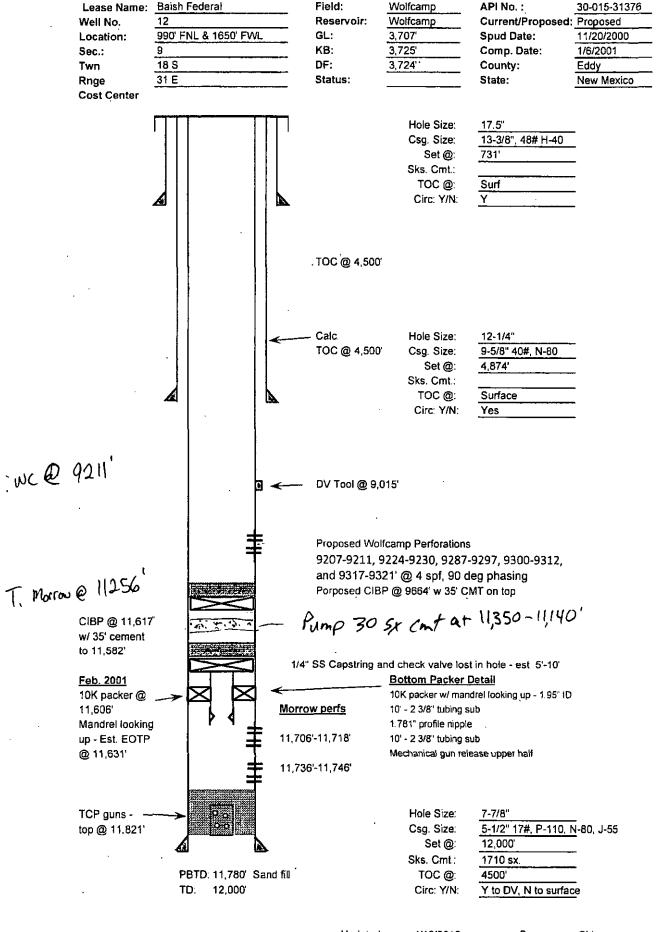

# NM OIL CONSERVATION

FORM APPROVED

OMB NO. 1004-0135

| BUREAU OF LAND MANAGEMENT  SUNDRY NOTICES AND REPORTS ON WELLS MAR 1 4 2016  Do not use this form for proposals to drill or to re-enter an abandoned well. Use form 3160-3 (APD) for such proposals.                                                                                                                                                                                                                                                                                                                                                                                                                                                                                                                                                                                                                                                                                                                                                                                                                                                                                                                                                                                                                                                                                                                                                                       |                                                                       |             |                                |                | 5. Lease Serial No.                                              | July 31, 2010                          |
|----------------------------------------------------------------------------------------------------------------------------------------------------------------------------------------------------------------------------------------------------------------------------------------------------------------------------------------------------------------------------------------------------------------------------------------------------------------------------------------------------------------------------------------------------------------------------------------------------------------------------------------------------------------------------------------------------------------------------------------------------------------------------------------------------------------------------------------------------------------------------------------------------------------------------------------------------------------------------------------------------------------------------------------------------------------------------------------------------------------------------------------------------------------------------------------------------------------------------------------------------------------------------------------------------------------------------------------------------------------------------|-----------------------------------------------------------------------|-------------|--------------------------------|----------------|------------------------------------------------------------------|----------------------------------------|
|                                                                                                                                                                                                                                                                                                                                                                                                                                                                                                                                                                                                                                                                                                                                                                                                                                                                                                                                                                                                                                                                                                                                                                                                                                                                                                                                                                            |                                                                       |             |                                |                | NMLC029389A                                                      |                                        |
|                                                                                                                                                                                                                                                                                                                                                                                                                                                                                                                                                                                                                                                                                                                                                                                                                                                                                                                                                                                                                                                                                                                                                                                                                                                                                                                                                                            |                                                                       |             |                                |                | 6. If Indian, Allottee o                                         | r Tribe Name                           |
| SUBMIT IN TRIPLICATE - Other instructions on reverse side.                                                                                                                                                                                                                                                                                                                                                                                                                                                                                                                                                                                                                                                                                                                                                                                                                                                                                                                                                                                                                                                                                                                                                                                                                                                                                                                 |                                                                       |             |                                |                | 7. If Unit or CA/Agreement, Name and/or No. NMNM106828           |                                        |
| 1. Type of Well                                                                                                                                                                                                                                                                                                                                                                                                                                                                                                                                                                                                                                                                                                                                                                                                                                                                                                                                                                                                                                                                                                                                                                                                                                                                                                                                                            |                                                                       |             |                                |                | 8. Well Name and No.<br>BAISH FEDERAL 12                         |                                        |
| Oil Well Gas Well Other  2. Name of Operator Contact: DENISE PINKERTON                                                                                                                                                                                                                                                                                                                                                                                                                                                                                                                                                                                                                                                                                                                                                                                                                                                                                                                                                                                                                                                                                                                                                                                                                                                                                                     |                                                                       |             |                                |                | 9. API Well No.                                                  | 0.04                                   |
| CHEVRON USA INCORPORATED E-Mail: leakejd@chevron.com  3a. Address 3b. Phone No. (include area code)                                                                                                                                                                                                                                                                                                                                                                                                                                                                                                                                                                                                                                                                                                                                                                                                                                                                                                                                                                                                                                                                                                                                                                                                                                                                        |                                                                       |             |                                |                | 30-015-31376-00-S1  10. Field and Pool, or Exploratory           |                                        |
| 3a. Address<br>15 SMITH ROAD<br>. MIDLAND, TX 79705                                                                                                                                                                                                                                                                                                                                                                                                                                                                                                                                                                                                                                                                                                                                                                                                                                                                                                                                                                                                                                                                                                                                                                                                                                                                                                                        | Ph: 432-687-7375                                                      |             |                                | N SHUGART      |                                                                  |                                        |
| 4. Location of Well (Footage, Sec., T., R., M., or Survey Description)                                                                                                                                                                                                                                                                                                                                                                                                                                                                                                                                                                                                                                                                                                                                                                                                                                                                                                                                                                                                                                                                                                                                                                                                                                                                                                     |                                                                       |             |                                |                | 11. County or Parish, and State                                  |                                        |
| Sec 9 T18S R31E NENW 990FNL 1650FWL                                                                                                                                                                                                                                                                                                                                                                                                                                                                                                                                                                                                                                                                                                                                                                                                                                                                                                                                                                                                                                                                                                                                                                                                                                                                                                                                        |                                                                       |             |                                |                | EDDY COUNTY                                                      | ′, NM                                  |
| . 12. CHECK APPI                                                                                                                                                                                                                                                                                                                                                                                                                                                                                                                                                                                                                                                                                                                                                                                                                                                                                                                                                                                                                                                                                                                                                                                                                                                                                                                                                           | ROPRIATE BOX(ES) TO                                                   | O INDICATE  | NATURE OF                      | NOTICE, RI     | EPORT, OR OTHE                                                   | R DATA                                 |
| TYPE OF SUBMISSION                                                                                                                                                                                                                                                                                                                                                                                                                                                                                                                                                                                                                                                                                                                                                                                                                                                                                                                                                                                                                                                                                                                                                                                                                                                                                                                                                         | TYPE OF ACTION                                                        |             |                                |                |                                                                  |                                        |
| ☑ Notice of Intent                                                                                                                                                                                                                                                                                                                                                                                                                                                                                                                                                                                                                                                                                                                                                                                                                                                                                                                                                                                                                                                                                                                                                                                                                                                                                                                                                         | ☐ Acidíze                                                             | ☐ Deep      | en                             | ☐ Product      | ion (Start/Resume)                                               | ☐ Water Shut-Off                       |
| ☐ Subsequent Report                                                                                                                                                                                                                                                                                                                                                                                                                                                                                                                                                                                                                                                                                                                                                                                                                                                                                                                                                                                                                                                                                                                                                                                                                                                                                                                                                        | ☐ Alter Casing                                                        | _           | <del>-</del>                   |                | ation                                                            | ☐ Well Integrity                       |
|                                                                                                                                                                                                                                                                                                                                                                                                                                                                                                                                                                                                                                                                                                                                                                                                                                                                                                                                                                                                                                                                                                                                                                                                                                                                                                                                                                            | Casing Repair                                                         |             |                                |                | Recomplete Other                                                 |                                        |
| ☐ Final Abandonment Notice                                                                                                                                                                                                                                                                                                                                                                                                                                                                                                                                                                                                                                                                                                                                                                                                                                                                                                                                                                                                                                                                                                                                                                                                                                                                                                                                                 | ☐ Change Plans ☐ Convert to Injection                                 |             |                                |                | <ul><li>☐ Temporarily Abandon</li><li>☐ Water Disposal</li></ul> |                                        |
| Attach the Bond under which the work will be performed or provide the Bond No. on file with BLM/BIA. Required subsequent reports shall be filed within 30 days following completion of the involved operations. If the operation results in a multiple completion or recompletion in a new interval, a Form 3160-4 shall be filed once testing has been completed. Final Abandonnent Notices shall be filed only after all requirements, including reclamation, have been completed, and the operator has determined that the site is ready for final inspection.)  CHEVRON U.S.A. INC. INTENDS TO RECOMPLETE THE SUBJECT WELL FROM THE N. SHUGART MORROW TO THE WOLFCAMP RESERVOIR.  THIS INTENT REPLACES ELECTRONIC SUBMITTAL #299778, WHICH WAS RETURNED FOR ADDITIONAL INFORMATION ON 01/11/2016.  INTENDED PROCEDURE IS AS FOLLOWS:  Set CIBP @ approx. 9664' & dump 35' of cmt on top.  Set CIBP @ approx. 9664' & dump 35' of cmt on top.  Balance-spot 15% HCL strength synthetic acid from 9400-8000.  Perforate/stimulate fr 9207-9211, 9224-9230, 9287-9297, 9300-9312, & 9317-9321' using CONDITIONS OF APPROVAL propellant-enhanced perforating guns (4 spf, 90 deg phasing).  Depending on pressure response after perforating, a 4000 gal acid job may be performed if  COOD Submithed to OCD.  14. Thereby certify that the foregoing is true and correct. |                                                                       |             |                                |                |                                                                  |                                        |
| Con                                                                                                                                                                                                                                                                                                                                                                                                                                                                                                                                                                                                                                                                                                                                                                                                                                                                                                                                                                                                                                                                                                                                                                                                                                                                                                                                                                        | Electronic Submission #<br>For CHEVRON !<br>nmitted to AFMSS for proc | USA INCORPO | RATED, sent to<br>SCILLA PEREZ | o the Carlsbad | (16PP0330SE)                                                     |                                        |
| Namo(11mea/1ypeu/ DENISE F                                                                                                                                                                                                                                                                                                                                                                                                                                                                                                                                                                                                                                                                                                                                                                                                                                                                                                                                                                                                                                                                                                                                                                                                                                                                                                                                                 | PINKERTON                                                             |             | THE REGU                       | LATURT 3P      | LOIALIST                                                         | ······································ |
| Signature (Electronic S                                                                                                                                                                                                                                                                                                                                                                                                                                                                                                                                                                                                                                                                                                                                                                                                                                                                                                                                                                                                                                                                                                                                                                                                                                                                                                                                                    | Date 01/27/2016 .                                                     |             |                                |                |                                                                  |                                        |
| THIS SPACE FOR FEDERAL OR STATE OFFICE USE                                                                                                                                                                                                                                                                                                                                                                                                                                                                                                                                                                                                                                                                                                                                                                                                                                                                                                                                                                                                                                                                                                                                                                                                                                                                                                                                 |                                                                       |             |                                |                |                                                                  |                                        |
| Approved By W                                                                                                                                                                                                                                                                                                                                                                                                                                                                                                                                                                                                                                                                                                                                                                                                                                                                                                                                                                                                                                                                                                                                                                                                                                                                                                                                                              | <u>ls</u>                                                             |             | Title En                       | s,             |                                                                  | Date 2/10/16                           |
| ~                                                                                                                                                                                                                                                                                                                                                                                                                                                                                                                                                                                                                                                                                                                                                                                                                                                                                                                                                                                                                                                                                                                                                                                                                                                                                                                                                                          |                                                                       |             |                                |                |                                                                  |                                        |

#### 32. Additional remarks, continued

necessary.
Flowback and swab as needed.
If well flows on its own, produce as a flowing well until artificial lift is necessary.
If well requires artificial lift, produce with rod pump or plunger lift as dictated by well conditions.