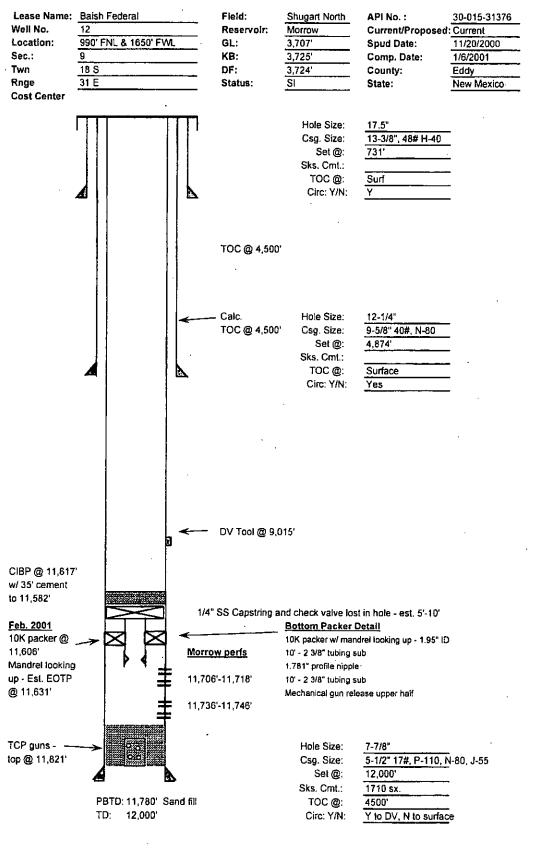

Please find attached, wellbore diagrams, and a copy of the returned 3160-5 with BLM signature. Any questions should be directed to Omar Visiaro, Chevron Engr, at 432-687-7768.

Updated: 4/16/2015

By:

OV

Updated: