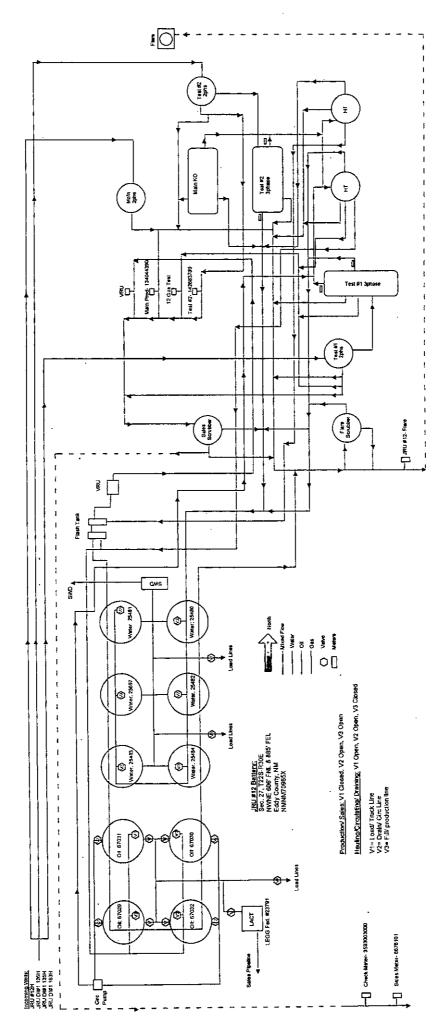

|  |
| BOPCO, LP respectfully subr<br>Accentication of the second<br>Manuel (Printed/Typed) TRACIE                                                                                                                                                                  | Submission)                                                                                   | TESIA DISTRICT<br>AR 1 4 2016<br>RECEIVED<br>300360 verified by the BLM<br>OPCO LP, sent to the Carl<br>ssing by PRISCILLA PERE<br>Title REC<br>Date 02/0                 | Approval Subject to O<br>Date: <u>2/29/16</u><br>Well Information System<br>sbad<br>Z on 02/03/2016 (16PP0370SE)<br>SULATORY ANALYST                                   |                                                          |  |

·+-1

\*\* BLM REVISED \*\*

•

,



Approval Subject to Onsite Inspection. Accepted for Record Purposes. 2 1291 g Date:\_

÷.