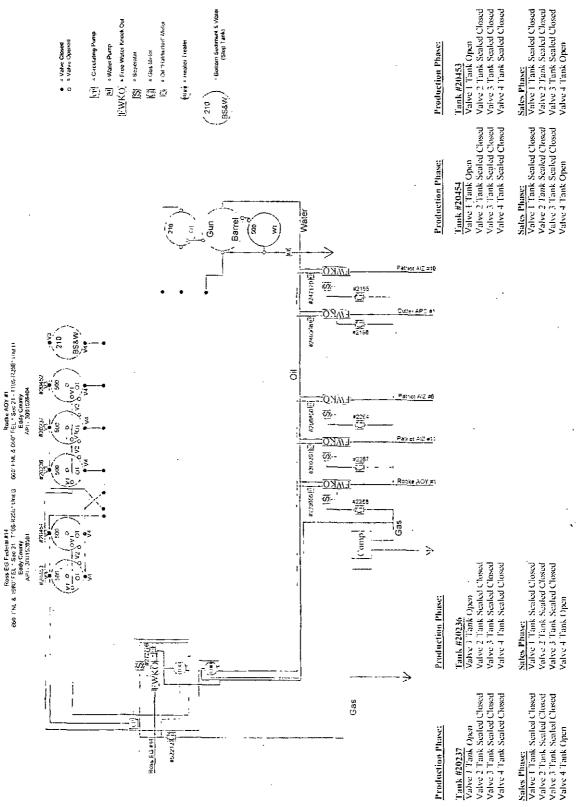

## Patriot Battery

\* Sec 21 - T19S-R25E\* Unit G Eddy County, NM

This diagram is subject to the Yates Petroleum Corporation August 1983 Security Plan which is on file at 105 South 4th Street, Artesia, NM

Sales Phase: Valve 1 Tank Scaled Closed Valve 2 Tank Scaled Closed Valve 3 Tank Scaled Closed

Valve 4 Tank Open

Valve 2 Tank Scaled Closed Valve 3 Tank Scaled Closed Valve 4 Tank Scaled Closed

Jalve 1 Tank Open

Tank #28152

Production Phase: