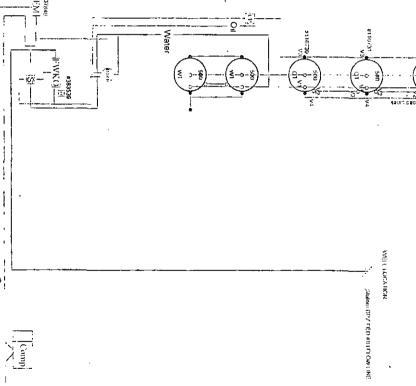

## Slalom BPZ Federal #1H

2310' FSL & 330' FEL \* Sec 13 - T18S-R29E\* Unit I Eddy County, NM API - 3001538541

## WELL LOCATION Staton: 6PZ FED #th FLOW UND

FWK() + Free Water Knock Out Seperator

# Valve Closed
 O # Valve Opened

[PM] \* France Mester \*

(1))): a Combat Derivaty Food - Oil \*Nauburton\* Meter

juni? • Nealer maler

Accepted for Record Purposes.

Approval Subject to Onsite Inspection.

Date: 2/29/16

Tank #116732
Valve 1 Tank Scaled Closed
Valve 2 Tank Scaled Closed
Valve 3 Tank Scaled Closed
Valve 3 Tank Scaled Closed Valve 4 Tank Scaled Closed

> Valve 3 Tank Scaled Closed Valve 2 Tank Open Tank #116732 Valve 1 Tank Sealed Closed

Valve 4 Tank Sealed Closed

Valve 3 Tank Scaled Closed Valve 4 Tank Scaled Closed

Valve 2 Tank Open Valve 3 Tank Open Valve 4 Tank Scaled Closed

Tank #116731 Valve 1 Tank Open

Valve 2 Tank Open Tank #116731 Valve 1 Tank Sealed Closed Valve 3 Tank Open Valve 4 Tank Senled Closed Valve 2 Tank Open Tank #116730 Valve I Tank Open Production Phase:

Valve 1 Tank Scaled Closed Valve 2 Tank Scaled Closed Valve 3 Tank Scaled Closed

Valve 4 Tank Sealed Closed

Sales Phase:

Tank #116730

This diagram is subject to the Yates Petroleum Corporation August 1983 Security Plan which is on file at 105 South 4th Street, Artesia, NM

Flare Line

(CL)Pi ١įz