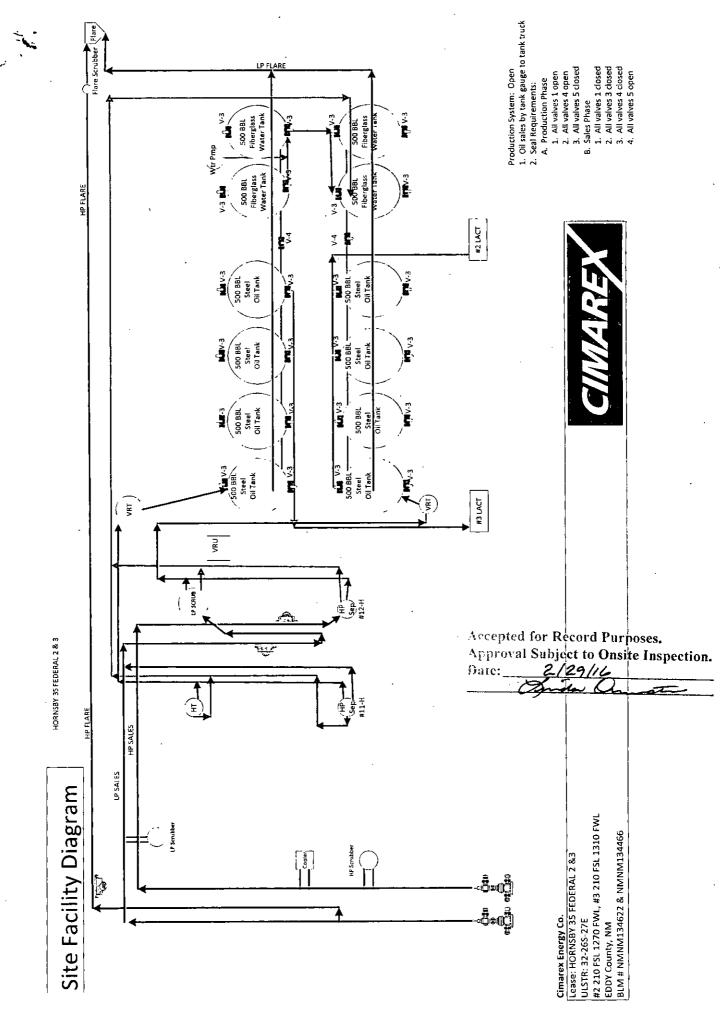

|                                                                                                                                                                                                                                                                            | UNITED STATES<br>EPARTMENT OF THE I<br>BUREAU OF LAND MANA            | NTERIOR                               | OCI                                   | D-ARTES                                        | FORM A<br>OMB NO<br>I A Expires:<br>5. Lease Serial No.   | APPROVED .<br>D. 1004-0135<br>July 31, 2010                                     |  |
|----------------------------------------------------------------------------------------------------------------------------------------------------------------------------------------------------------------------------------------------------------------------------|-----------------------------------------------------------------------|---------------------------------------|---------------------------------------|------------------------------------------------|-----------------------------------------------------------|---------------------------------------------------------------------------------|--|
| SUNDRY NOTICES AND REPORTS ON WELLSN AFMSSDo not use this form for proposals to drill or to re-enter an<br>abandoned well. Use form 3160-3 (APD) for such proposals.                                                                                                       |                                                                       |                                       |                                       |                                                | NMNM120350           6. If Indian, Allottee or Tribe Name |                                                                                 |  |
| SUBMIT IN TRIPLICATE - Other instructions on reverse side.                                                                                                                                                                                                                 |                                                                       |                                       |                                       |                                                | 7. If Unit or CA/Agree                                    | ement, Name and/or No.                                                          |  |
| 1. Type of Well Gas Well Other                                                                                                                                                                                                                                             |                                                                       |                                       |                                       |                                                | 8. Well Name and No.<br>HORNSBY 35 FEDERAL COM 3H         |                                                                                 |  |
| 2. Name of Operator<br>CIMAREX                                                                                                                                                                                                                                             |                                                                       |                                       |                                       |                                                |                                                           | 9. API Well No.<br>30-015-42208                                                 |  |
| 3a. Address<br>202 SOUTH CHEYENNE, S<br>TULSA, OK 74103                                                                                                                                                                                                                    | 3b. Phone No. (include area code)<br>Ph: 918-295-1709                 |                                       |                                       | 10. Field and Pool, or Exploratory<br>WILDCAT  |                                                           |                                                                                 |  |
| 4. Location of Well (Footage, Sec.,                                                                                                                                                                                                                                        | 11. County or Parish, and State                                       |                                       |                                       |                                                |                                                           |                                                                                 |  |
| Sec 35 T26S R27E 210FSL                                                                                                                                                                                                                                                    |                                                                       |                                       | EDDY COUNTY, NM                       |                                                |                                                           |                                                                                 |  |
| 12. CHECK API                                                                                                                                                                                                                                                              | PROPRIATE BOX(ES) T                                                   | O INDICATE                            | NATURE O                              | F NOTICE, RI                                   | EPORT, OR OTHEI                                           | R DATA                                                                          |  |
| TYPE OF SUBMISSION                                                                                                                                                                                                                                                         | PE OF SUBMISSION TYPE OF ACTION                                       |                                       |                                       |                                                |                                                           |                                                                                 |  |
| □ Notice of Intent                                                                                                                                                                                                                                                         | Notice of Intent Acidize Alter Casing Subsequent Report Casing Repair |                                       | oen<br>ture Treat                     | □ Product<br>□ Reclam                          | ion (Start/Resume)<br>ation                               | <ul> <li>□ Water Shut-Off</li> <li>□ Well Integrity</li> <li>☑ Other</li> </ul> |  |
| 🛛 Subsequent Report                                                                                                                                                                                                                                                        |                                                                       |                                       | Construction                          | C Recom                                        |                                                           |                                                                                 |  |
| Final Abandonment Notice                                                                                                                                                                                                                                                   | Change Plans                                                          | -<br>D Plug                           | and Abandon                           |                                                | arily Abandon                                             | Site Facility Diagra<br>m/Security Plan                                         |  |
|                                                                                                                                                                                                                                                                            | Convert to Injection                                                  | 🗆 Plug                                | — • •                                 |                                                | hirsecurity Flam                                          |                                                                                 |  |
| following completion of the involv<br>testing has been completed. Final<br>determined that the site is ready for<br>PLEASE SEE THE ATTACH                                                                                                                                  | Abandonment Notices shall be fil<br>final inspection.)                | led only after all :                  | e completion or r<br>equirements, inc | ecompletion in a l<br>luding reclamation       | new interval, a Form 316<br>n, have been completed, a     | 0-4 shall be filed once<br>and the operator has                                 |  |
| ·                                                                                                                                                                                                                                                                          |                                                                       |                                       |                                       | Accented                                       | for Record Purp                                           | 0505                                                                            |  |
| NM OIL CONSE<br>ARTESIA DIST                                                                                                                                                                                                                                               |                                                                       |                                       |                                       | RVATION Approval Subject to Onsite Inspection. |                                                           |                                                                                 |  |
|                                                                                                                                                                                                                                                                            |                                                                       | 1 4 2016                              |                                       | Zquida Onnort                                  |                                                           |                                                                                 |  |
|                                                                                                                                                                                                                                                                            | · · ·                                                                 | MARIT                                 | 2010                                  |                                                |                                                           |                                                                                 |  |
| RECEIVE                                                                                                                                                                                                                                                                    |                                                                       |                                       |                                       |                                                | 1×20'0'0'                                                 | Isci for the color                                                              |  |
| 14. I hereby certify that the foregoing                                                                                                                                                                                                                                    | Electronic Submission #                                               | -<br>#330709 verifie<br>CIMAREX, se   | d by the BLM \<br>nt to the Carls     | Vell Information<br>bad                        |                                                           | WIGCD                                                                           |  |
| Name (Printed/Typed) RHONDA SHELDON                                                                                                                                                                                                                                        |                                                                       |                                       |                                       |                                                |                                                           |                                                                                 |  |
| Signature (Electronic Submission)                                                                                                                                                                                                                                          |                                                                       |                                       | Date 02/04/2016                       |                                                |                                                           |                                                                                 |  |
|                                                                                                                                                                                                                                                                            | THIS SPACE F                                                          | OR FEDERA                             | L OR STAT                             | E OFFICE U                                     | SE                                                        |                                                                                 |  |
|                                                                                                                                                                                                                                                                            |                                                                       |                                       |                                       |                                                |                                                           |                                                                                 |  |
| Approved By<br>Conditions of approval, if any, are attached. Approval of this notice does not warrant<br>certify that the applicant holds legal or equitable title to those rights in the subject leas<br>which would entitle the applicant to conduct operations thereon. |                                                                       |                                       | Office                                |                                                |                                                           | Date                                                                            |  |
| Title 18 U.S.C. Section 1001 and Title 4<br>States any false, fictitious or frauduler                                                                                                                                                                                      | 3 U.S.C. Section 1212, make it a                                      | crime for any pe<br>s to any matter w | rson knowingly                        | and willfully to m                             | ake to any department or                                  | agency of the United                                                            |  |
| ** OPER/                                                                                                                                                                                                                                                                   | TOR-SUBMITTED ** C                                                    | PERATOR-                              | SUBMITTEI                             | D ** OPERAT                                    | OR-SUBMITTED                                              | **                                                                              |  |