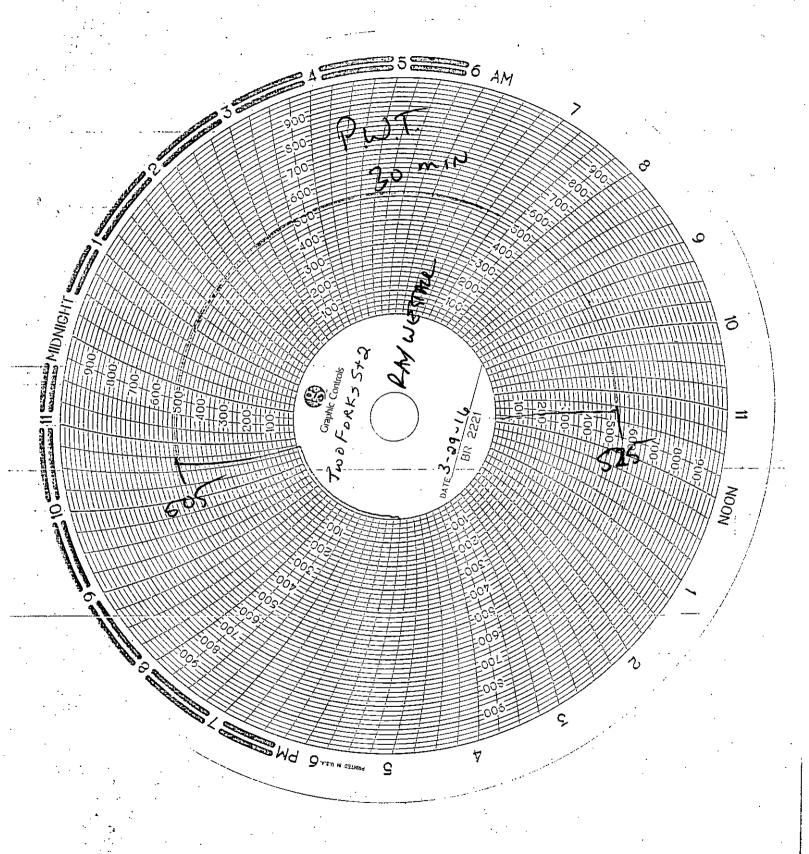

| Submit 1 Copy To Appropriate District Office                                                                                                                    | State of New Mexico                                     |                                     | Form C-103                           |                                        |
|-----------------------------------------------------------------------------------------------------------------------------------------------------------------|---------------------------------------------------------|-------------------------------------|--------------------------------------|----------------------------------------|
| District I = (575) 393-6161                                                                                                                                     | = (575) 393-6161 Energy, Minerals and Natural Resources |                                     | Revised July 18, 2013                |                                        |
| 1625 N. French Dr., Hobbs NUR82CONSERVATION  District II - (575) 748-1269  ATTECH DISTRICT CONCEDING TION DIVISION                                              |                                                         |                                     | WELL API NO.<br>30-015-25015         | ,                                      |
| 811 S. First St., Artesia, NM 88278 1ESTS OF WOLL CONSERVATION DIVISION                                                                                         |                                                         |                                     | 30-013-23013                         |                                        |
| District III - (505) 334-6178<br>1000 Rio Brazos Rd., Aztec, NM 87410 0 4 2015<br>District IV - (505) 476-3460 1220 South St. Francis Dr.<br>Santa Fe, NM 87505 |                                                         | 5. Indicate Type of Lease STATE FEE |                                      |                                        |
| District IV - (505) 476-3460 Santa Pe, NM 87505  1220 S. St. Francis Dr., Santa Fe, NM RECEIVED                                                                 |                                                         |                                     | 6. State Oil & Gas Lease No. 002258  |                                        |
|                                                                                                                                                                 | AND REPORTS ON WELL                                     |                                     | 7. Lease Name or Unit Agr            | eement Name                            |
| (DO NOT USE THIS FORM FOR PROPOSALS TO DRILL OR TO DEEPEN OR PLUG BACK TO A DIFFERENT RESERVOIR. USE "APPLICATION FOR PERMIT" (FORM C-101) FOR SUCH PROPOSALS.) |                                                         |                                     | TWO FORKS STATE                      |                                        |
| 1. Type of Well: Oil Well Gas Well Y Other SWD                                                                                                                  |                                                         |                                     | 8. Well Number 002                   |                                        |
| 2. Name of Operator RAY WESTALL OPERATING, INC.                                                                                                                 |                                                         |                                     | 9. OGRID Number 119305               |                                        |
| 3. Address of Operator                                                                                                                                          |                                                         |                                     | 10. Pool name or Wildcat             |                                        |
| P.O. BOX 4, LOCO HILLS, NM 88255                                                                                                                                |                                                         |                                     | SWD; WOLFCAMP-PENN-MISS-<br>DEVONIAN |                                        |
| 4. Well Location                                                                                                                                                |                                                         |                                     |                                      |                                        |
| Unit Letter 1:1660' feet from t                                                                                                                                 |                                                         |                                     |                                      |                                        |
| . Section 2 Township 18S Range 28E NMPM County EDDY                                                                                                             |                                                         |                                     |                                      |                                        |
| 11. Elevation (Show whether DR, RKB, RT, GR, etc.)                                                                                                              |                                                         |                                     |                                      |                                        |
|                                                                                                                                                                 |                                                         |                                     |                                      | <u> </u>                               |
| 12. Check Appro                                                                                                                                                 | priate Box to Indicate N                                | Vature of Notice, 1                 | Report or Other Data                 | •.                                     |
| NOTICE OF INTENTION TO: SUBSEQUENT REPORT OF:                                                                                                                   |                                                         |                                     |                                      |                                        |
| PERFORM REMEDIAL WORK ☐ PLUG AND ABANDON ☐ REMEDIAL WORK ☐ ALTERING CASING                                                                                      |                                                         |                                     |                                      |                                        |
| TEMPORARILY ABANDON                                                                                                                                             |                                                         |                                     | LING OPNS. P AND A                   |                                        |
| PULL OR ALTER CASING   MULTIPLE COMPL   CASING/CEMENT                                                                                                           |                                                         |                                     | JOB 🔲 .                              |                                        |
| DOWNHOLE COMMINGLE:                                                                                                                                             |                                                         |                                     | · ·                                  | *                                      |
| CLOSED-LOOP SYSTEM                                                                                                                                              |                                                         | OTHER:                              | ·                                    | •                                      |
| OTHER:                                                                                                                                                          |                                                         |                                     |                                      | <del></del>                            |
|                                                                                                                                                                 |                                                         |                                     | •                                    |                                        |
| 13. Describe proposed or completed or                                                                                                                           | nerations (Clearly state all I                          | l<br>pertinent details, and         | give pertinent dates, includin       | g estimated date                       |
| of starting any proposed work). SI                                                                                                                              |                                                         |                                     |                                      |                                        |
| proposed completion or recompleti                                                                                                                               |                                                         | -                                   | •                                    | _                                      |
| 03/29/16 - Changed out 3 joints of 2 7/8" t                                                                                                                     | ubing, ran chart per Richard                            | I Inge. Chart attache               | d.                                   | -                                      |
| · • • • • • • • • • • • • • • • • • • •                                                                                                                         |                                                         |                                     |                                      | • -                                    |
|                                                                                                                                                                 |                                                         |                                     |                                      |                                        |
|                                                                                                                                                                 |                                                         |                                     |                                      |                                        |
|                                                                                                                                                                 | sp.                                                     |                                     | •                                    |                                        |
| <u> </u>                                                                                                                                                        |                                                         |                                     | <u> </u>                             |                                        |
| Spud Date:                                                                                                                                                      | Rig Release Da                                          | ate:                                |                                      |                                        |
|                                                                                                                                                                 |                                                         |                                     |                                      |                                        |
| I hereby certify that the information above is                                                                                                                  | s true and complete to the be                           | est of my knowledge                 | and belief.                          | —————————————————————————————————————— |
| ( / / /                                                                                                                                                         | ·                                                       | -                                   | -11                                  |                                        |
| SIGNATURE TITLE BOOKKEEPER DATE 3/31/16                                                                                                                         |                                                         |                                     |                                      |                                        |
| Type or print name RENE HOPE For State Use Only                                                                                                                 | E-mail address:                                         |                                     | PHONE:575-67                         | <u>77-2370</u>                         |
| APPROVED BY: Pectfold Migrae Conditions of Approval (if any):                                                                                                   | TITLE COM                                               | PLIANCE O                           | FALLER DATE 4/1                      | 2/16                                   |