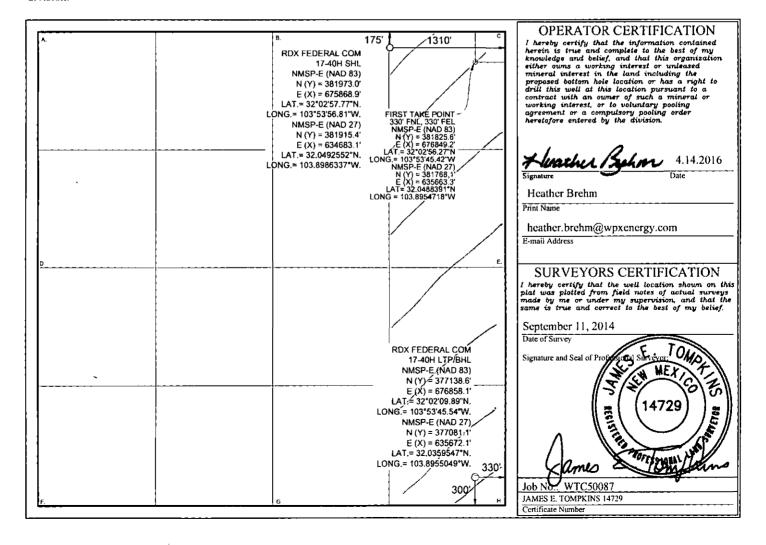

1220 South St. Francis Dr.

| (505) 334-6178 Fax. (505) 3<br>FRICT 1V                                          |          | Santa Fe, New Mexico 87505   |                    |           |                   |                       |               | AMENDED REPOR  |                                       |  |
|----------------------------------------------------------------------------------|----------|------------------------------|--------------------|-----------|-------------------|-----------------------|---------------|----------------|---------------------------------------|--|
| S. St. Francis Dr., Santa Fe, NM 87505<br>er. (505) 476-3460 Fax: (505) 476-3462 |          |                              | RECEIVED           |           |                   |                       |               |                | GAMENDED REPOR                        |  |
|                                                                                  |          | WEL                          | L LOCA             | TION A    | ND ACREA          | GE DEDICAT            | ION PLAT      |                | 0                                     |  |
| API Number<br>30-015-43634                                                       |          |                              |                    | Pool Code | Pool Name         |                       |               |                |                                       |  |
|                                                                                  |          |                              | 97136              |           |                   | BRUSHY DRAW; WOLFCAMP |               |                |                                       |  |
| Property Code                                                                    |          |                              | Property Name      |           |                   |                       |               | Well Number    |                                       |  |
| 313813                                                                           |          |                              | RDX FEDERAL COM 17 |           |                   |                       |               |                | 40H                                   |  |
| OGRID No.                                                                        |          |                              | Operator Name      |           |                   |                       |               | Elevation      |                                       |  |
| 246289                                                                           |          | RKI EXPLORATION & PRODUCTION |                    |           |                   |                       |               | 3086'          |                                       |  |
|                                                                                  |          |                              |                    |           | Surface Locat     | ion                   |               |                | •                                     |  |
| UL or lot no.                                                                    | Section  | Township                     | Range              | Lot Idn   | Feet from the     | North/South line      | Feet from the | East/West line | County                                |  |
| Α                                                                                | 17       | 26 S                         | 30 E               | Ì         | 175               | NORTH                 | 1310          | EAST           | EDDY                                  |  |
|                                                                                  |          |                              | Bott               | om Hole l | Location If Diffe | erent From Surfac     | e             |                | <u> </u>                              |  |
| UL or lot no.                                                                    | Section  | Township                     | Range              | Lot Idn   | Feet from the     | North/South line      | Feet from the | East/West line | County                                |  |
| Р                                                                                | 17       | 26 S                         | 30 E               |           | 300               | SOUTH                 | 330.          | EAST           | EDDY                                  |  |
| Dedicated Acres                                                                  | Joint or | Joint or Infil!              |                    | de Orde   | r No.             |                       |               |                | · · · · · · · · · · · · · · · · · · · |  |
| 160.0                                                                            |          | ļ                            |                    |           |                   |                       |               |                |                                       |  |