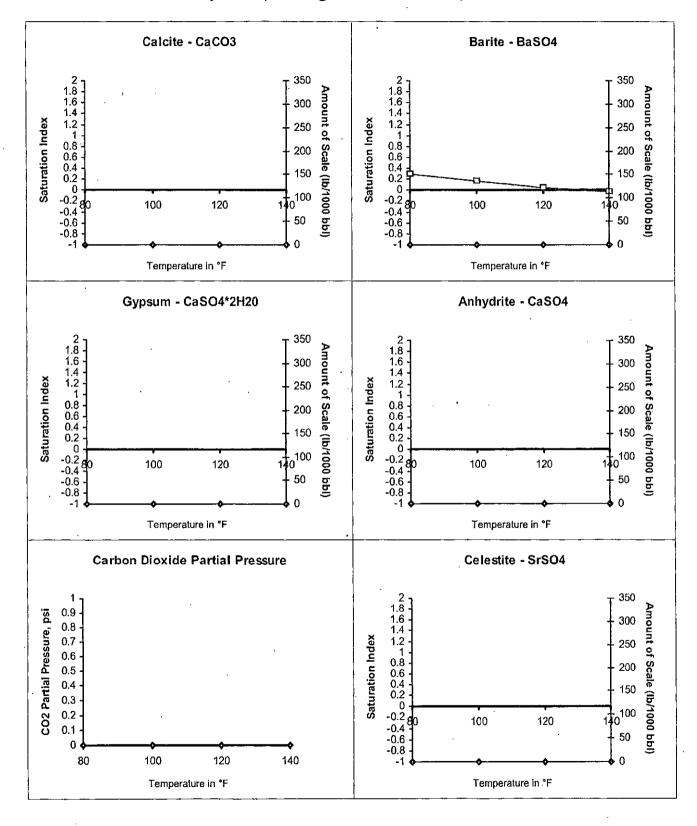

| Condi | itions Values Calculated at the Given Conditions - Amounts of Scale in lb/1000 bbl |       |                            |               |                            |       |                             |       |                            |       |                          |                          |
|-------|------------------------------------------------------------------------------------|-------|----------------------------|---------------|----------------------------|-------|-----------------------------|-------|----------------------------|-------|--------------------------|--------------------------|
| Tama  | Gauge<br>Press.                                                                    | i     | alcite<br>aCO <sub>3</sub> | Gyp.<br>CaSO  | sum<br>4*2H <sub>2</sub> 0 | 1     | iydrite<br>aSO <sub>4</sub> |       | estite<br>rSO <sub>4</sub> |       | rite<br>aSO <sub>4</sub> | CO <sub>2</sub><br>Press |
| ۴F    | psi                                                                                | Index | Amount                     | Index         | Amount                     | Index | Amount                      | Index | Amount                     | Index | Amount                   | psi                      |
| 80    | 0                                                                                  | -7.46 | 0.00                       | -2.18         | 0.00                       | -2.25 | 0.00                        | -1.62 | 0.00                       | 0.30  | 0.00                     | 0                        |
| 100   | o o                                                                                | -7,25 | 0.00                       | -2.17         | 0.00                       | -2.18 | 0.00                        | -1.59 | 0.00                       | 0.16  | 0.00                     | 0                        |
| 120   | 0                                                                                  | -7.07 | 0.00                       | <b>-</b> 2.16 | 0.00                       | -2.08 | 0.00                        | -1.56 | 0.00                       | 0.05  | 0.00                     | 0                        |
| 140   | 0                                                                                  | -6.91 | 0.00                       | -2.13         | 0.00                       | -1.96 | 0.00                        | -1.51 | 0.00                       | -0.03 | 0.00                     | 0                        |

Note 1: When assessing the severity of the scale problem, both the saturation index (SI) and amount of scale must be considered.

Note 2: Precipitation of each scale is considered separately. Total scale will be less than the sum of the amounts of the five scales.

Note 3: The reported CO2 pressure is actually the calculated CO2 fugacity. It is usually nearly the same as the CO2 partial pressure.