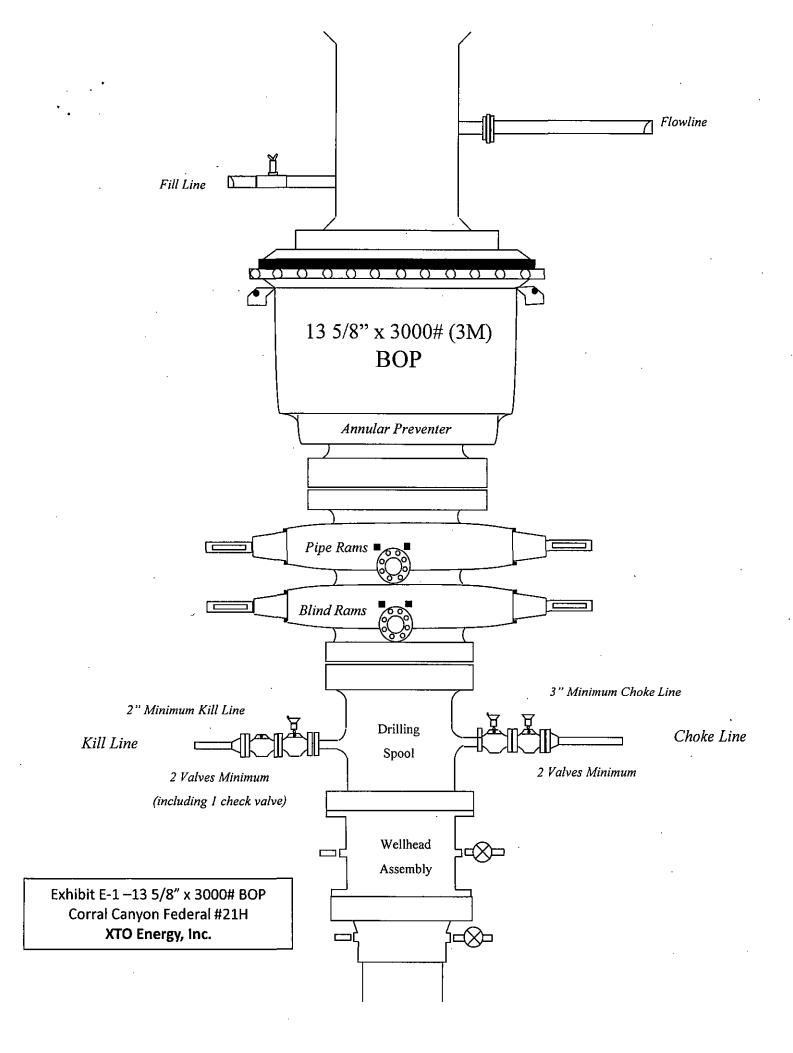

# 5. PRESSURE CONTROL EQUIPMENT:

The blow out preventer equipment (BOP) for this well consists of a 13-5/8" minimum 3M Hydril and a 13-5/8" minimum 3M Double Ram BOP. Max bottom hole pressure should not exceed 3093 psi.

All BOP testing will be done by an independent service company. Annular pressure tests will be limited to 50% of the working pressure. When nippling up on the 13-5/8" 3M bradenhead and flange, the BOP test will be limited to 3000psi. When nippling up on the 9-5/8", the BOP will be tested to a minimum of 3000 psi. All BOP tests will include a low pressure test as per BLM regulations. The 3M BOP diagrams are attached. Blind rams will be functioned tested each trip, pipe rams will be functioned tested each day.