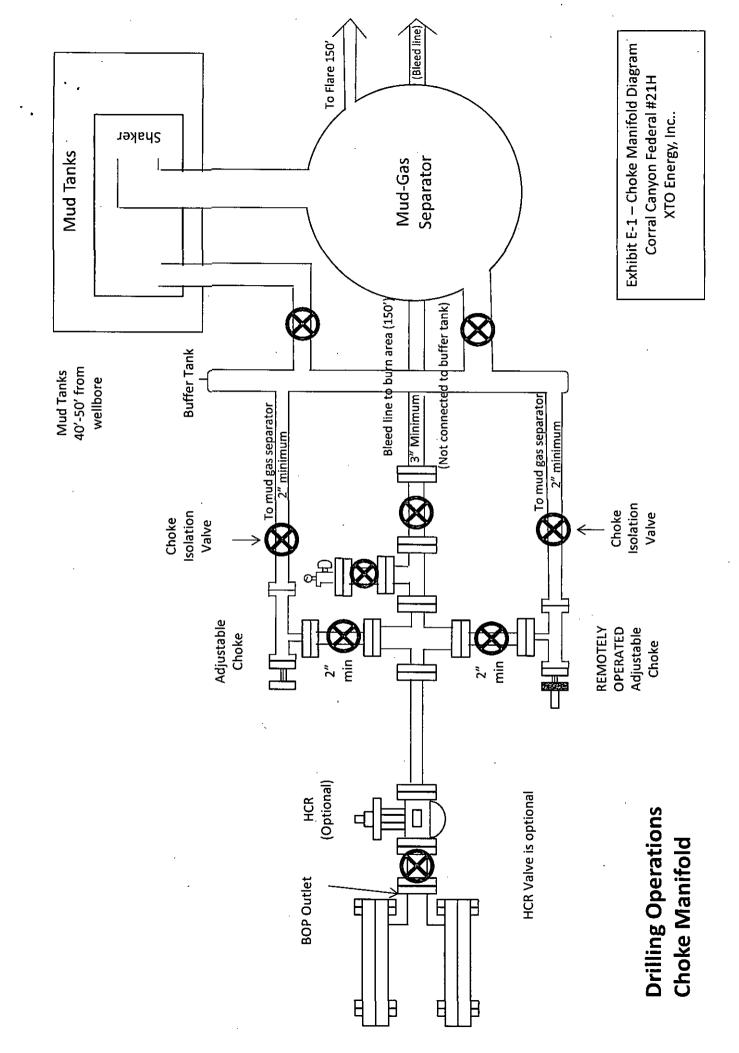

# 5. PRESSURE CONTROL EQUIPMENT:

The blow out preventer equipment (BOP) for this well consists of a 13-5/8" minimum 3M Hydril and a 13-5/8" minimum 3M Double Ram BOP. Max bottom hole pressure should not exceed 3093 psi.

All BOP testing will be done by an independent service company. Annular pressure tests will be limited to 50% of the working pressure. When nippling up on the 13-5/8" 3M bradenhead and flange, the BOP test will be limited to 3000psi. When nippling up on the 9-5/8", the BOP will be tested to a minimum of 3000 psi. All BOP tests will include a low pressure test as per BLM regulations. The 3M BOP diagrams are attached. Blind rams will be functioned tested each trip, pipe rams will be functioned tested each day.

A variance is requested to use a flex hose as the choke line between the BOP and choke manifold. Proneer 33 is outfitted with a Gates E&S flex hose rated to 5,000 psi working pressure (serial # D-060814-1). A copy of the test certificate and test pressure chart will be kept on the rig. The manufacturer does not require anchors.