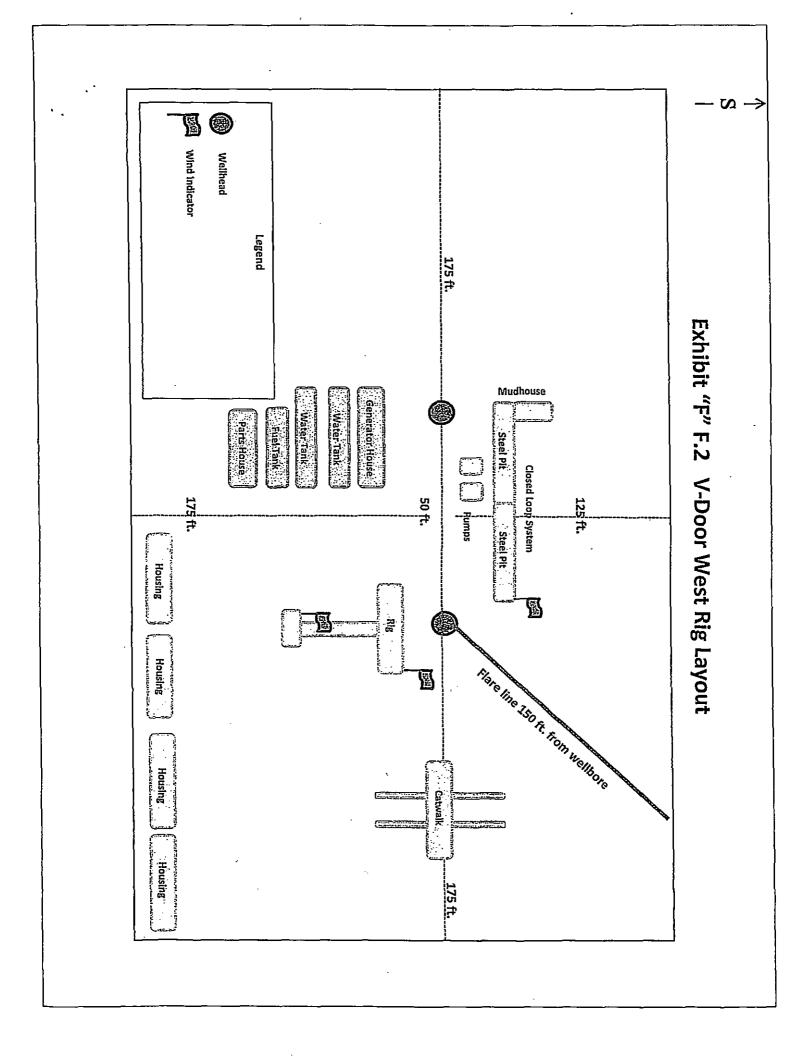

# WELL LOCATION AND ACREAGE DEDICATION PLAT

Pool Code

96464

| 31412                                                        | 3)4121 CORRAL CANYON FEDERAL |                            |                     |                                                  |                                                                                   |                                                                                     |             |                                                                | 21H                                                                                                                                        |                                                                    |  |
|--------------------------------------------------------------|------------------------------|----------------------------|---------------------|--------------------------------------------------|-----------------------------------------------------------------------------------|-------------------------------------------------------------------------------------|-------------|----------------------------------------------------------------|--------------------------------------------------------------------------------------------------------------------------------------------|--------------------------------------------------------------------|--|
| OGRIDN                                                       | lo.                          |                            |                     |                                                  | Operator Na<br>XTO ENE                                                            |                                                                                     |             | <u>.                                      </u>                 |                                                                                                                                            | Elevation<br>2998'                                                 |  |
| 006381                                                       |                              | J <u>.</u>                 |                     |                                                  | Surface Loca                                                                      |                                                                                     |             |                                                                |                                                                                                                                            | 2990                                                               |  |
| UL or lot No.                                                | Section                      | Township                   | Range               | Lot Idr                                          |                                                                                   | North/South line                                                                    | Feet        | from the                                                       | East/West line                                                                                                                             | County                                                             |  |
| M                                                            | 3                            | 25-S                       | 29-E                | DOLIGI:                                          | 170                                                                               | SOUTH                                                                               |             | 34                                                             | WEST                                                                                                                                       | EDDY                                                               |  |
|                                                              |                              |                            | 1 -2 -              | Rottom F                                         | <u> </u>                                                                          | ferent From Surface                                                                 | ٠.          |                                                                |                                                                                                                                            |                                                                    |  |
| UL or lot No.                                                | Section                      | Township                   | Range               | Lot Idn                                          |                                                                                   | North/South line                                                                    | Feet        | from the                                                       | East/West line                                                                                                                             | County                                                             |  |
| 4                                                            | 3                            | 25-S                       | 29-E                | DOI 141                                          | 330                                                                               | NORTH                                                                               |             | 510                                                            | WEST                                                                                                                                       | EDDY                                                               |  |
| Dedicated Acres                                              | Joint or                     | <u> </u>                   | Consolidation C     | ode (                                            | Order No.                                                                         |                                                                                     | `           |                                                                |                                                                                                                                            |                                                                    |  |
| 159 95                                                       |                              |                            |                     |                                                  |                                                                                   |                                                                                     |             |                                                                |                                                                                                                                            |                                                                    |  |
| NO ALLOWADIE DU                                              | II DE ACCIO                  | TED TO MIND O              | O O TOTO I IN       | 707 ATT D.                                       | PERDECIPO II A SIE DEEN                                                           | CONTROL TO ATTEND ON A 1                                                            | TON UT A    | ייים או מודי ביות                                              | CHACDEEN ADDOOR                                                                                                                            | CD DV THE DIRECTOR                                                 |  |
| NO ALLOWABLE WI                                              | LL DE MOSIGI                 |                            | OMPLETION ON        | IIL ALL IN                                       | HERESIS HAVE BEEN                                                                 | CONSOLIDATED OR A N                                                                 | NON-SIA     | MDAKD UNI.                                                     | HAS BEEN APPROVI                                                                                                                           | ED BY THE DIAIDION                                                 |  |
| A to                                                         | В                            | LOT                        | T 3                 | <del>                                     </del> | LOT 2                                                                             | LOT 1                                                                               |             | OPER                                                           | ATOR CERTIF                                                                                                                                | CATION                                                             |  |
| 1 12                                                         |                              | . 39.85                    |                     |                                                  | 39.75 AC.                                                                         | 39.65 AC.                                                                           |             | I hereby cert                                                  | ify that the information h                                                                                                                 | erein is true and                                                  |  |
| 610' QB.H                                                    | 1.                           |                            |                     |                                                  | ETIC COORDINATES<br>NAD 27 NME                                                    | GEODETIC COORDIN<br>NAD 83 NME                                                      | IATES       | that this orga                                                 | the best of my <u>kn</u> owledge<br>mization either owns a w<br>neral interest in the land i                                               | orking interest or                                                 |  |
|                                                              | <br> <br> LOT 4              |                            |                     | '                                                | OM HOLE LOCATION<br>'=424108.8 N<br>K=609812.8 E<br>L=32.165494 N                 | ВОПОМ НОLE LOC<br>Y=424167.3 N<br>X=650997.2 E<br>LAT.=32.165618*                   | <u> </u>    | proposed bo<br>well at this le<br>of such mine<br>pooling agre | ttom hole location or has<br>ocation pursuant to a con<br>wal or working interest, o<br>ement or a compulsory p<br>ntered by the division. | a right to drill this<br>tract with an owner<br>or to a voluntary  |  |
| 39                                                           | 9.95 AC.                     |                            |                     | LONG                                             | G.=103.978455° W<br>                                                              | LONG.=103.97894                                                                     | 1. M        |                                                                |                                                                                                                                            |                                                                    |  |
| j                                                            |                              | ,                          |                     |                                                  |                                                                                   |                                                                                     |             | Signature                                                      | nnu kab                                                                                                                                    | Date (17)                                                          |  |
|                                                              | . 1                          |                            |                     |                                                  | CORNER COOR<br>NAD 2                                                              |                                                                                     |             | Printed Na                                                     | imie Rata                                                                                                                                  | bec                                                                |  |
| 6.28'19"<br>=4843.3'                                         |                              |                            |                     | <br> <br>  _                                     | A - Y=424436.1<br>B - Y=424441.8<br>C - Y=419135.7<br>D - Y=419127.2              | N, X=610533.9 E<br>N, X=610558.0 E                                                  |             | E-mail Ad                                                      | Nie - Vabar<br>dress XX                                                                                                                    | tue @<br>renergy.com                                               |  |
| - <u>GRIO</u> 42.= <u>0</u> 6'28'19"<br>HORIZ. DIST.=4843.3' | — — <del> </del><br> <br>    | -                          |                     |                                                  | B - 424500.3 M<br>C - 419194.1 M                                                  | I, X=650385.2 E<br>I, X=651718.3 E                                                  |             | I hereby cert<br>was plotted i<br>me or under                  | EYOR CERTIFI ify that the well location from field notes of actual my supervision, and that to the best of my belief.                      | shown on this plat<br>surveys made by                              |  |
|                                                              |                              |                            |                     | <br> <br><del> </del>                            |                                                                                   | <br> <br><del> </del>                                                               |             |                                                                | APRIL 28, 20 vey                                                                                                                           |                                                                    |  |
|                                                              | ļ<br>                        | . <u>DE</u><br>2987.7*<br> | TAIL<br>2991.0'<br> | l                                                | ETIC COORDINATES<br>NAD 27 NME                                                    | GEODETIC COORDIN NAD 83 NME                                                         |             | PPO P                                                          | 3239 3239                                                                                                                                  | A GO                                                               |  |
| 35' S.L.<br>3 170' SEE DET                                   | <br>                         | ·                          | O 00''<br>3011.1'   | LAT                                              | RFACE LOCATION<br>Y=419297.4 N<br>X=609267.8 E<br>I=32.152273 N<br>D=103.980267 W | SURFACE LOCATI<br>Y=419355.8 I<br>X=650452.4 I<br>LAT.=32.152396<br>LONG.=103.98075 | N<br>E<br>N | Certificate                                                    | Will ESSICROMATO                                                                                                                           | 5/20/20/4<br>Eidson 12641<br>J. Eidson 3239<br>SC W.O.: 14.11.0431 |  |
| IrD                                                          | c l                          |                            |                     | 1                                                |                                                                                   | <u></u>                                                                             |             |                                                                |                                                                                                                                            |                                                                    |  |

# VICINITY MAP

DRIVING ROUTE: SEE LOCATION VERIFICATION MAP

| SEC. 3 TWP. <u>25-S</u> RGE. <u>29-E</u>   |
|--------------------------------------------|
| SURVEYN.M.P.M.                             |
| COUNTY <u>EDDY</u> STATE <u>NEW MEXICO</u> |
| DESCRIPTION 170' FSL & 34' FWL             |
| ELEVATION2998'                             |
| OPERATOR XTO ENERGY                        |
| LEASE CORRAL CANYON FEDERAL                |

# LOCATION VERIFICATION MAP

OPERATOR CORRAL CANYON FEDERAL LEASE U.S.C.S. TOPOGRAPHIC MAP MALAGA, N.M. SURVEY M SURVEY N.M.P.M.

PROVIDING SURVEYING SERVICES JOHN WEST SURVEYING COMPANY SINCE 1945 412 N. DAL PASO HOBBS, N.M. 88240 (575) 393-3117 www.jwsc.bb TBPLS# 10021000