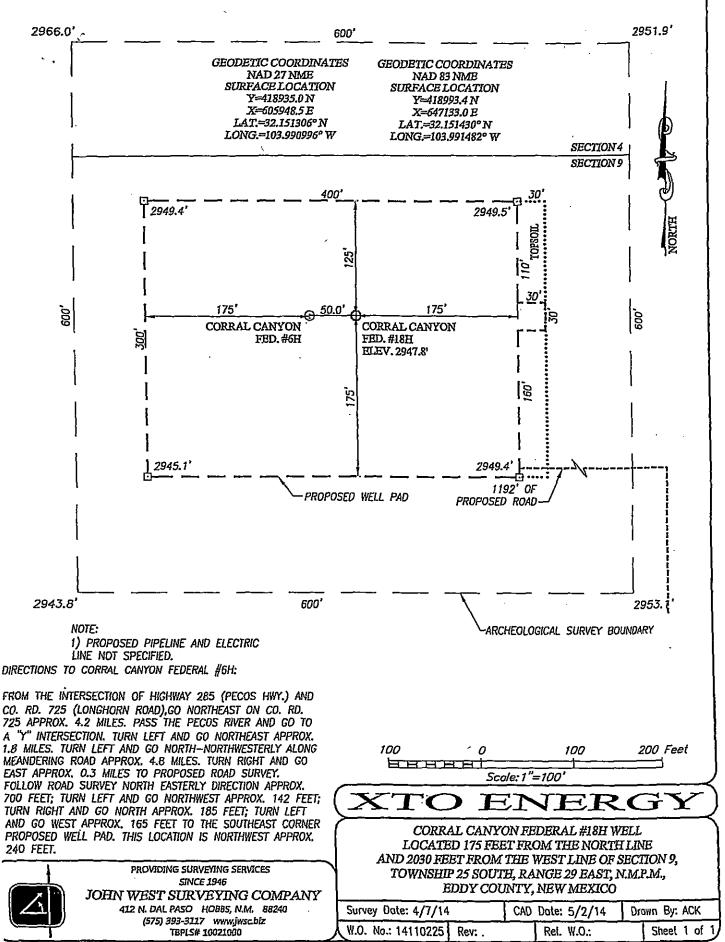

# WELL LOCATION AND ACREAGE DEDICATION PLAT

Pool Code

96464

| 31412                                                        | 3)4121 CORRAL CANYON FEDERAL |                            |                     |                                                  |                                                                                   |                                                                                     |             |                                                                | 21H                                                                                                                                        |                                                                    |  |
|--------------------------------------------------------------|------------------------------|----------------------------|---------------------|--------------------------------------------------|-----------------------------------------------------------------------------------|-------------------------------------------------------------------------------------|-------------|----------------------------------------------------------------|--------------------------------------------------------------------------------------------------------------------------------------------|--------------------------------------------------------------------|--|
| OGRIDN                                                       | lo.                          |                            |                     |                                                  | Operator Na<br>XTO ENE                                                            |                                                                                     |             | <u>.                                      </u>                 |                                                                                                                                            | Elevation<br>2998'                                                 |  |
| 006381                                                       |                              | J <u>.</u>                 |                     |                                                  | Surface Loca                                                                      |                                                                                     |             |                                                                |                                                                                                                                            | 2990                                                               |  |
| UL or lot No.                                                | Section                      | Township                   | Range               | Lot Idr                                          |                                                                                   | North/South line                                                                    | Feet        | from the                                                       | East/West line                                                                                                                             | County                                                             |  |
| M                                                            | 3                            | 25-S                       | 29-E                | DOLIGI:                                          | 170                                                                               | SOUTH                                                                               |             | 34                                                             | WEST                                                                                                                                       | EDDY                                                               |  |
|                                                              |                              |                            | 1 -2 -              | Rottom F                                         | <u> </u>                                                                          | ferent From Surface                                                                 | ٠.          |                                                                |                                                                                                                                            |                                                                    |  |
| UL or lot No.                                                | Section                      | Township                   | Range               | Lot Idn                                          |                                                                                   | North/South line                                                                    | Feet        | from the                                                       | East/West line                                                                                                                             | County                                                             |  |
| 4                                                            | 3                            | 25-S                       | 29-E                | DOI 141                                          | 330                                                                               | NORTH                                                                               |             | 510                                                            | WEST                                                                                                                                       | EDDY                                                               |  |
| Dedicated Acres                                              | Joint or                     | <u> </u>                   | Consolidation C     | ode (                                            | Order No.                                                                         |                                                                                     | `           |                                                                |                                                                                                                                            |                                                                    |  |
| 159 95                                                       |                              |                            |                     |                                                  |                                                                                   |                                                                                     |             |                                                                |                                                                                                                                            |                                                                    |  |
| NO ALLOWADIE DU                                              | II DE ACCIO                  | TED TO MIND O              | O O TOTO I IN       | 707 ATT D.                                       | PERDECIPO II A SIE DEEN                                                           | CONTROL TO ATTEND ON A 1                                                            | TON UT A    | ייים או מודי ביות                                              | CHACDEEN ADDOOR                                                                                                                            | CD DV THE DIRECTOR                                                 |  |
| NO ALLOWABLE WI                                              | LL DE MOSIGI                 |                            | OMPLETION ON        | IIL ALL IN                                       | HERESIS HAVE BEEN                                                                 | CONSOLIDATED OR A N                                                                 | NON-SIA     | MDAKD UNI.                                                     | HAS BEEN APPROVI                                                                                                                           | ED BY THE DIAIDION                                                 |  |
| A to                                                         | В                            | LOT                        | T 3                 | <del>                                     </del> | LOT 2                                                                             | LOT 1                                                                               |             | OPER                                                           | ATOR CERTIF                                                                                                                                | CATION                                                             |  |
| 1 12                                                         |                              | . 39.85                    |                     |                                                  | 39.75 AC.                                                                         | 39.65 AC.                                                                           |             | I hereby cert                                                  | ify that the information h                                                                                                                 | erein is true and                                                  |  |
| 610' QB.H                                                    | 1.                           |                            |                     |                                                  | ETIC COORDINATES<br>NAD 27 NME                                                    | GEODETIC COORDIN<br>NAD 83 NME                                                      | IATES       | that this orga                                                 | the best of my <u>kn</u> owledge<br>mization either owns a w<br>neral interest in the land i                                               | orking interest or                                                 |  |
|                                                              | <br> <br> LOT 4              |                            |                     | '                                                | OM HOLE LOCATION<br>'=424108.8 N<br>K=609812.8 E<br>L=32.165494 N                 | ВОПОМ НОLE LOC<br>Y=424167.3 N<br>X=650997.2 E<br>LAT.=32.165618*                   | <u> </u>    | proposed bo<br>well at this le<br>of such mine<br>pooling agre | ttom hole location or has<br>ocation pursuant to a con<br>wal or working interest, o<br>ement or a compulsory p<br>ntered by the division. | a right to drill this<br>tract with an owner<br>or to a voluntary  |  |
| 39                                                           | 9.95 AC.                     |                            |                     | LONG                                             | G.=103.978455° W<br>                                                              | LONG.=103.97894                                                                     | 1. M        |                                                                |                                                                                                                                            |                                                                    |  |
| j                                                            |                              | ,                          |                     |                                                  |                                                                                   |                                                                                     |             | Signature                                                      | nnu kab                                                                                                                                    | Date (17)                                                          |  |
|                                                              | . 1                          |                            |                     |                                                  | CORNER COOR<br>NAD 2                                                              |                                                                                     |             | Printed Na                                                     | imie Rata                                                                                                                                  | bec                                                                |  |
| 6.28'19"<br>=4843.3'                                         |                              |                            |                     | <br> <br>  _                                     | A - Y=424436.1<br>B - Y=424441.8<br>C - Y=419135.7<br>D - Y=419127.2              | N, X=610533.9 E<br>N, X=610558.0 E                                                  |             | E-mail Ad                                                      | Nie - Vabar<br>dress XX                                                                                                                    | tue @<br>renergy.com                                               |  |
| - <u>GRIO</u> 42.= <u>0</u> 6'28'19"<br>HORIZ. DIST.=4843.3' | — — <del> </del><br> <br>    | -                          |                     |                                                  | B - 424500.3 M<br>C - 419194.1 M                                                  | I, X=650385.2 E<br>I, X=651718.3 E                                                  |             | I hereby cert<br>was plotted i<br>me or under                  | EYOR CERTIFI ify that the well location from field notes of actual my supervision, and that to the best of my belief.                      | shown on this plat<br>surveys made by                              |  |
|                                                              |                              |                            |                     | <br> <br><del> </del>                            |                                                                                   | <br> <br><del> </del>                                                               |             |                                                                | APRIL 28, 20 vey                                                                                                                           |                                                                    |  |
|                                                              | ļ<br>                        | . <u>DE</u><br>2987.7*<br> | TAIL<br>2991.0'<br> | l                                                | ETIC COORDINATES<br>NAD 27 NME                                                    | GEODETIC COORDIN NAD 83 NME                                                         |             | PPO P                                                          | 3239 3239                                                                                                                                  | A GO                                                               |  |
| 35' S.L.<br>3 170' SEE DET                                   | <br>                         | ·                          | O 00''<br>3011.1'   | LAT                                              | RFACE LOCATION<br>Y=419297.4 N<br>X=609267.8 E<br>I=32.152273 N<br>D=103.980267 W | SURFACE LOCATI<br>Y=419355.8 I<br>X=650452.4 I<br>LAT.=32.152396<br>LONG.=103.98075 | N<br>E<br>N | Certificate                                                    | Will ESSICROMATO                                                                                                                           | 5/20/20/4<br>Eidson 12641<br>J. Eidson 3239<br>SC W.O.: 14.11.0431 |  |
| IrD                                                          | c l                          |                            |                     | 1                                                |                                                                                   | <u></u>                                                                             |             |                                                                |                                                                                                                                            |                                                                    |  |

# VICINITY MAP

DRIVING ROUTE: SEE LOCATION VERIFICATION MAP

| SEC. 3 TWP. <u>25-S</u> RGE. <u>29-E</u>   |
|--------------------------------------------|
| SURVEYN.M.P.M.                             |
| COUNTY <u>EDDY</u> STATE <u>NEW MEXICO</u> |
| DESCRIPTION 170' FSL & 34' FWL             |
| ELEVATION2998'                             |
| OPERATOR XTO ENERGY                        |
| LEASE CORRAL CANYON FEDERAL                |

# LOCATION VERIFICATION MAP

OPERATOR CORRAL CANYON FEDERAL LEASE U.S.C.S. TOPOGRAPHIC MAP MALAGA, N.M. SURVEY M SURVEY N.M.P.M.

PROVIDING SURVEYING SERVICES JOHN WEST SURVEYING COMPANY SINCE 1945 412 N. DAL PASO HOBBS, N.M. 88240 (575) 393-3117 www.jwsc.bb TBPLS# 10021000