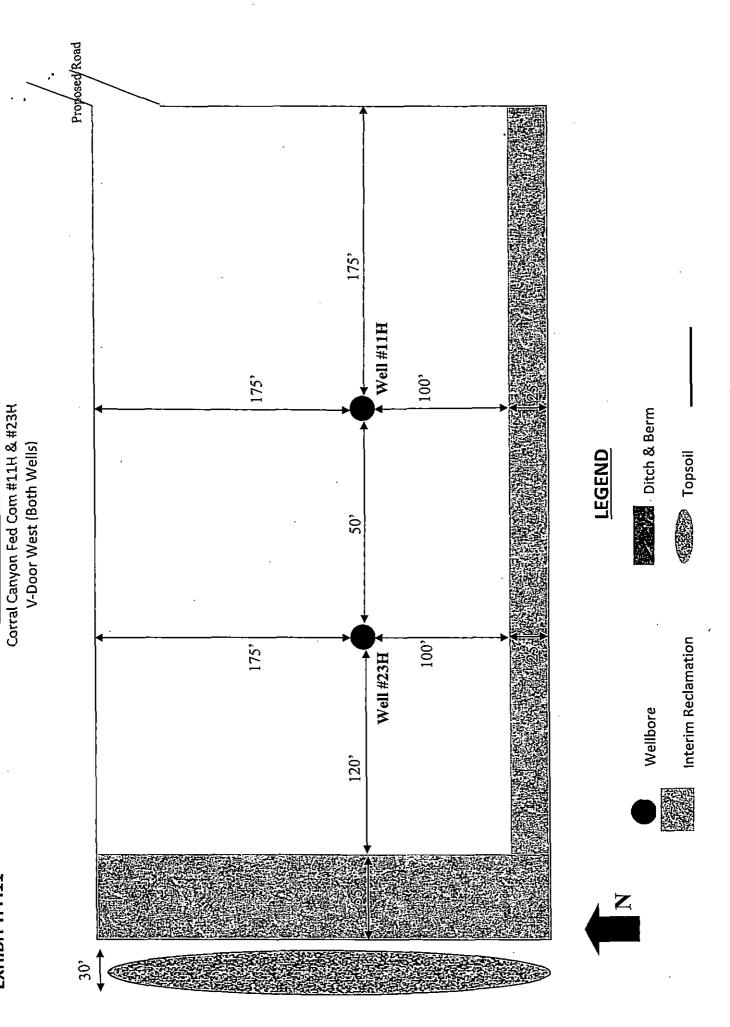

# WELL LOCATION AND ACREAGE DEDICATION PLAT

Pool Code

96464

| 31412                                                        | 3)4121 CORRAL CANYON FEDERAL |                            |                     |                                                  |                                                                                   |                                                                                     |             |                                                                | 21H                                                                                                                                        |                                                                    |  |
|--------------------------------------------------------------|------------------------------|----------------------------|---------------------|--------------------------------------------------|-----------------------------------------------------------------------------------|-------------------------------------------------------------------------------------|-------------|----------------------------------------------------------------|--------------------------------------------------------------------------------------------------------------------------------------------|--------------------------------------------------------------------|--|
| OGRIDN                                                       | lo.                          |                            |                     |                                                  | Operator Na<br>XTO ENE                                                            |                                                                                     |             | <u>.                                      </u>                 |                                                                                                                                            | Elevation<br>2998'                                                 |  |
| 006381                                                       |                              | J <u>.</u>                 |                     |                                                  | Surface Loca                                                                      |                                                                                     |             |                                                                |                                                                                                                                            | 2990                                                               |  |
| UL or lot No.                                                | Section                      | Township                   | Range               | Lot Idr                                          |                                                                                   | North/South line                                                                    | Feet        | from the                                                       | East/West line                                                                                                                             | County                                                             |  |
| M                                                            | 3                            | 25-S                       | 29-E                | DOLIGI:                                          | 170                                                                               | SOUTH                                                                               |             | 34                                                             | WEST                                                                                                                                       | EDDY                                                               |  |
|                                                              |                              |                            | 1 -2 -              | Rottom F                                         | <u> </u>                                                                          | ferent From Surface                                                                 | ٠.          |                                                                |                                                                                                                                            |                                                                    |  |
| UL or lot No.                                                | Section                      | Township                   | Range               | Lot Idn                                          |                                                                                   | North/South line                                                                    | Feet        | from the                                                       | East/West line                                                                                                                             | County                                                             |  |
| 4                                                            | 3                            | 25-S                       | 29-E                | DOI 141                                          | 330                                                                               | NORTH                                                                               |             | 510                                                            | WEST                                                                                                                                       | EDDY                                                               |  |
| Dedicated Acres                                              | Joint or                     | <u> </u>                   | Consolidation C     | ode (                                            | Order No.                                                                         |                                                                                     | `           |                                                                |                                                                                                                                            |                                                                    |  |
| 159 95                                                       |                              |                            |                     |                                                  |                                                                                   |                                                                                     |             |                                                                |                                                                                                                                            |                                                                    |  |
| NO ALLOWADIE DU                                              | II DE ACCIO                  | TED TO MIND O              | O O TOTO I IN       | 707 ATT D.                                       | PERDECIPO II A SIE DEEN                                                           | CONTROL TO ATTEND ON A 1                                                            | TON UT A    | ייים או מודי ביות                                              | CHACDEEN ADDOOR                                                                                                                            | CD DV THE DIRECTOR                                                 |  |
| NO ALLOWABLE WI                                              | LL DE MOSIGI                 |                            | OMPLETION ON        | IIL ALL IN                                       | HERESIS HAVE BEEN                                                                 | CONSOLIDATED OR A N                                                                 | NON-SIA     | MDAKD UNI.                                                     | HAS BEEN APPROVI                                                                                                                           | ED BY THE DIAIDION                                                 |  |
| A to                                                         | В                            | LOT                        | T 3                 | <del>                                     </del> | LOT 2                                                                             | LOT 1                                                                               |             | OPER                                                           | ATOR CERTIF                                                                                                                                | CATION                                                             |  |
| 1 12                                                         |                              | . 39.85                    |                     |                                                  | 39.75 AC.                                                                         | 39.65 AC.                                                                           |             | I hereby cert                                                  | ify that the information h                                                                                                                 | erein is true and                                                  |  |
| 610' QB.H                                                    | 1.                           |                            |                     |                                                  | ETIC COORDINATES<br>NAD 27 NME                                                    | GEODETIC COORDIN<br>NAD 83 NME                                                      | IATES       | that this orga                                                 | the best of my <u>kn</u> owledge<br>mization either owns a w<br>neral interest in the land i                                               | orking interest or                                                 |  |
|                                                              | <br> <br> LOT 4              |                            |                     | '                                                | OM HOLE LOCATION<br>'=424108.8 N<br>K=609812.8 E<br>L=32.165494 N                 | ВОПОМ НОLE LOC<br>Y=424167.3 N<br>X=650997.2 E<br>LAT.=32.165618*                   | <u> </u>    | proposed bo<br>well at this le<br>of such mine<br>pooling agre | ttom hole location or has<br>ocation pursuant to a con<br>wal or working interest, o<br>ement or a compulsory p<br>ntered by the division. | a right to drill this<br>tract with an owner<br>or to a voluntary  |  |
| 39                                                           | 9.95 AC.                     |                            |                     | LONG                                             | G.=103.978455° W<br>                                                              | LONG.=103.97894                                                                     | 1. M        |                                                                |                                                                                                                                            |                                                                    |  |
| j                                                            |                              | ,                          |                     |                                                  |                                                                                   |                                                                                     |             | Signature                                                      | nnu kab                                                                                                                                    | Date (17)                                                          |  |
|                                                              | . 1                          |                            |                     |                                                  | CORNER COOR<br>NAD 2                                                              |                                                                                     |             | Printed Na                                                     | imie Rata                                                                                                                                  | bec                                                                |  |
| 6.28'19"<br>=4843.3'                                         |                              |                            |                     | <br> <br>  _                                     | A - Y=424436.1<br>B - Y=424441.8<br>C - Y=419135.7<br>D - Y=419127.2              | N, X=610533.9 E<br>N, X=610558.0 E                                                  |             | E-mail Ad                                                      | Nie - Vabar<br>dress XX                                                                                                                    | tue @<br>renergy.com                                               |  |
| - <u>GRIO</u> 42.= <u>0</u> 6'28'19"<br>HORIZ. DIST.=4843.3' | — — <del> </del><br> <br>    | -                          |                     |                                                  | B - 424500.3 M<br>C - 419194.1 M                                                  | I, X=650385.2 E<br>I, X=651718.3 E                                                  |             | I hereby cert<br>was plotted i<br>me or under                  | EYOR CERTIFI ify that the well location from field notes of actual my supervision, and that to the best of my belief.                      | shown on this plat<br>surveys made by                              |  |
|                                                              |                              |                            |                     | <br> <br><del> </del>                            |                                                                                   | <br> <br><del> </del>                                                               |             |                                                                | APRIL 28, 20 vey                                                                                                                           |                                                                    |  |
|                                                              | ļ<br>                        | . <u>DE</u><br>2987.7*<br> | TAIL<br>2991.0'<br> | l                                                | ETIC COORDINATES<br>NAD 27 NME                                                    | GEODETIC COORDIN NAD 83 NME                                                         |             | PPO P                                                          | 3239 3239                                                                                                                                  | A GO                                                               |  |
| 35' S.L.<br>3 170' SEE DET                                   | <br>                         | ·                          | O 00''<br>3011.1'   | LAT                                              | RFACE LOCATION<br>Y=419297.4 N<br>X=609267.8 E<br>I=32.152273 N<br>D=103.980267 W | SURFACE LOCATI<br>Y=419355.8 I<br>X=650452.4 I<br>LAT.=32.152396<br>LONG.=103.98075 | N<br>E<br>N | Certificate                                                    | Will ESSICROMATO                                                                                                                           | 5/20/20/4<br>Eidson 12641<br>J. Eidson 3239<br>SC W.O.: 14.11.0431 |  |
| IrD                                                          | c l                          |                            |                     | 1                                                |                                                                                   | <u></u>                                                                             |             |                                                                |                                                                                                                                            |                                                                    |  |