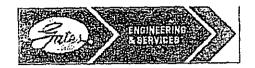

A variance is requested to use a flex hose as the choke line between the BOP and choke manifold. Proneer 33 is outfitted with a Gates E&S flex hose rated to 5,000 psi working pressure (serial # D-060814-1). A copy of the test certificate and test pressure chart will be kept on the rig. The manufacturer does not require anchors.