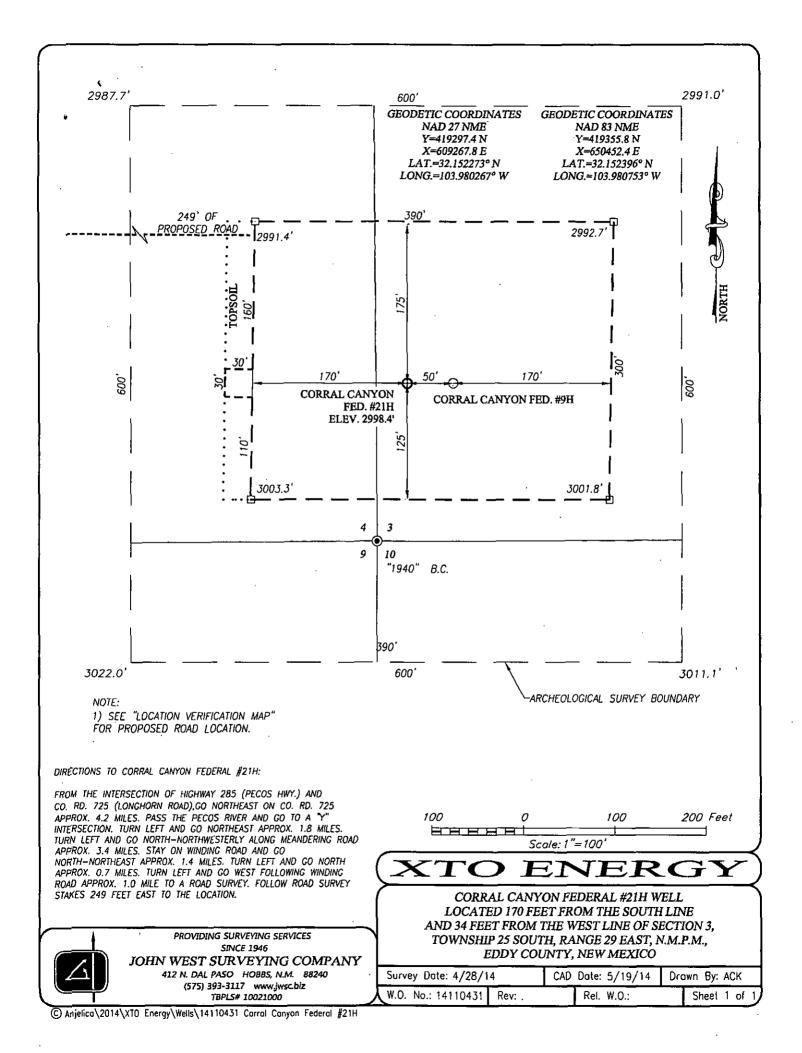

# WELL LOCATION AND ACREAGE DEDICATION PLAT

Pool Code

96464

| 31412                                                        | 3)4121 CORRAL CANYON FEDERAL |                            |                     |                                                  |                                                                                   |                                                                                     |             |                                                                | 21H                                                                                                                                        |                                                                    |  |
|--------------------------------------------------------------|------------------------------|----------------------------|---------------------|--------------------------------------------------|-----------------------------------------------------------------------------------|-------------------------------------------------------------------------------------|-------------|----------------------------------------------------------------|--------------------------------------------------------------------------------------------------------------------------------------------|--------------------------------------------------------------------|--|
| OGRIDN                                                       | lo.                          |                            |                     |                                                  | Operator Na<br>XTO ENE                                                            |                                                                                     |             | <u>.                                      </u>                 |                                                                                                                                            | Elevation<br>2998'                                                 |  |
| 006381                                                       |                              | J <u>.</u>                 |                     |                                                  | Surface Loca                                                                      |                                                                                     |             |                                                                |                                                                                                                                            | 2990                                                               |  |
| UL or lot No.                                                | Section                      | Township                   | Range               | Lot Idr                                          |                                                                                   | North/South line                                                                    | Feet        | from the                                                       | East/West line                                                                                                                             | County                                                             |  |
| M                                                            | 3                            | 25-S                       | 29-E                | DOLIGI:                                          | 170                                                                               | SOUTH                                                                               |             | 34                                                             | WEST                                                                                                                                       | EDDY                                                               |  |
|                                                              |                              |                            | 1 -2 -              | Rottom F                                         | <u> </u>                                                                          | ferent From Surface                                                                 | ٠.          |                                                                |                                                                                                                                            |                                                                    |  |
| UL or lot No.                                                | Section                      | Township                   | Range               | Lot Idn                                          |                                                                                   | North/South line                                                                    | Feet        | from the                                                       | East/West line                                                                                                                             | County                                                             |  |
| 4                                                            | 3                            | 25-S                       | 29-E                | DOI 141                                          | 330                                                                               | NORTH                                                                               |             | 510                                                            | WEST                                                                                                                                       | EDDY                                                               |  |
| Dedicated Acres                                              | Joint or                     | <u> </u>                   | Consolidation C     | ode (                                            | Order No.                                                                         |                                                                                     | `           |                                                                |                                                                                                                                            |                                                                    |  |
| 159 95                                                       |                              |                            |                     |                                                  |                                                                                   |                                                                                     |             |                                                                |                                                                                                                                            |                                                                    |  |
| NO ALLOWADIE DU                                              | II DE ACCIO                  | TED TO MIND O              | O O TOTO I IN       | 707 ATT D.                                       | PERDECIPO II A SIE DEEN                                                           | CONTROL TO ATTEND ON A 1                                                            | TON UT A    | ייים או מודי ביות                                              | CHACDEEN ADDOOR                                                                                                                            | CD DV THE DIRECTOR                                                 |  |
| NO ALLOWABLE WI                                              | LL DE MOSIGI                 |                            | OMPLETION ON        | IIL ALL IN                                       | HERESIS HAVE BEEN                                                                 | CONSOLIDATED OR A N                                                                 | NON-SIA     | MDAKD UNI.                                                     | HAS BEEN APPROVI                                                                                                                           | ED BY THE DIAIDION                                                 |  |
| A to                                                         | В                            | LOT                        | T 3                 | <del>                                     </del> | LOT 2                                                                             | LOT 1                                                                               |             | OPER                                                           | ATOR CERTIF                                                                                                                                | CATION                                                             |  |
| 1 12                                                         |                              | . 39.85                    |                     |                                                  | 39.75 AC.                                                                         | 39.65 AC.                                                                           |             | I hereby cert                                                  | ify that the information h                                                                                                                 | erein is true and                                                  |  |
| 610' QB.H                                                    | 1.                           |                            |                     |                                                  | ETIC COORDINATES<br>NAD 27 NME                                                    | GEODETIC COORDIN<br>NAD 83 NME                                                      | IATES       | that this orga                                                 | the best of my <u>kn</u> owledge<br>mization either owns a w<br>neral interest in the land i                                               | orking interest or                                                 |  |
|                                                              | <br> <br> LOT 4              |                            |                     | '                                                | OM HOLE LOCATION<br>'=424108.8 N<br>K=609812.8 E<br>L=32.165494 N                 | ВОПОМ НОLE LOC<br>Y=424167.3 N<br>X=650997.2 E<br>LAT.=32.165618*                   | <u> </u>    | proposed bo<br>well at this le<br>of such mine<br>pooling agre | ttom hole location or has<br>ocation pursuant to a con<br>wal or working interest, o<br>ement or a compulsory p<br>ntered by the division. | a right to drill this<br>tract with an owner<br>or to a voluntary  |  |
| 39                                                           | 9.95 AC.                     |                            |                     | LONG                                             | G.=103.978455° W<br>                                                              | LONG.=103.97894                                                                     | 1. M        |                                                                |                                                                                                                                            |                                                                    |  |
| j                                                            |                              | ,                          |                     |                                                  |                                                                                   |                                                                                     |             | Signature                                                      | nnu kab                                                                                                                                    | Date (17)                                                          |  |
|                                                              | . 1                          |                            |                     |                                                  | CORNER COOR<br>NAD 2                                                              |                                                                                     |             | Printed Na                                                     | imie Rata                                                                                                                                  | bec                                                                |  |
| 6.28'19"<br>=4843.3'                                         |                              |                            |                     | <br> <br>  _                                     | A - Y=424436.1<br>B - Y=424441.8<br>C - Y=419135.7<br>D - Y=419127.2              | N, X=610533.9 E<br>N, X=610558.0 E                                                  |             | E-mail Ad                                                      | Nie - Vabar<br>dress XX                                                                                                                    | tue @<br>renergy.com                                               |  |
| - <u>GRIO</u> 42.= <u>0</u> 6'28'19"<br>HORIZ. DIST.=4843.3' | — — <del> </del><br> <br>    | -                          |                     |                                                  | B - 424500.3 M<br>C - 419194.1 M                                                  | I, X=650385.2 E<br>I, X=651718.3 E                                                  |             | I hereby cert<br>was plotted i<br>me or under                  | EYOR CERTIFI ify that the well location from field notes of actual my supervision, and that to the best of my belief.                      | shown on this plat<br>surveys made by                              |  |
|                                                              |                              |                            |                     | <br> <br><del> </del>                            |                                                                                   | <br> <br><del> </del>                                                               |             |                                                                | APRIL 28, 20 vey                                                                                                                           |                                                                    |  |
|                                                              | ļ<br>                        | . <u>DE</u><br>2987.7*<br> | TAIL<br>2991.0'<br> | l                                                | ETIC COORDINATES<br>NAD 27 NME                                                    | GEODETIC COORDIN NAD 83 NME                                                         |             | PPO P                                                          | 3239 3239                                                                                                                                  | A GO                                                               |  |
| 35' S.L.<br>3 170' SEE DET                                   | <br>                         | ·                          | O 00''<br>3011.1'   | LAT                                              | RFACE LOCATION<br>Y=419297.4 N<br>X=609267.8 E<br>I=32.152273 N<br>D=103.980267 W | SURFACE LOCATI<br>Y=419355.8 I<br>X=650452.4 I<br>LAT.=32.152396<br>LONG.=103.98075 | N<br>E<br>N | Certificate                                                    | Will ESSICROMATO                                                                                                                           | 5/20/20/4<br>Eidson 12641<br>J. Eidson 3239<br>SC W.O.: 14.11.0431 |  |
| IrD                                                          | c l                          |                            |                     | 1                                                |                                                                                   | <u></u>                                                                             |             |                                                                |                                                                                                                                            |                                                                    |  |