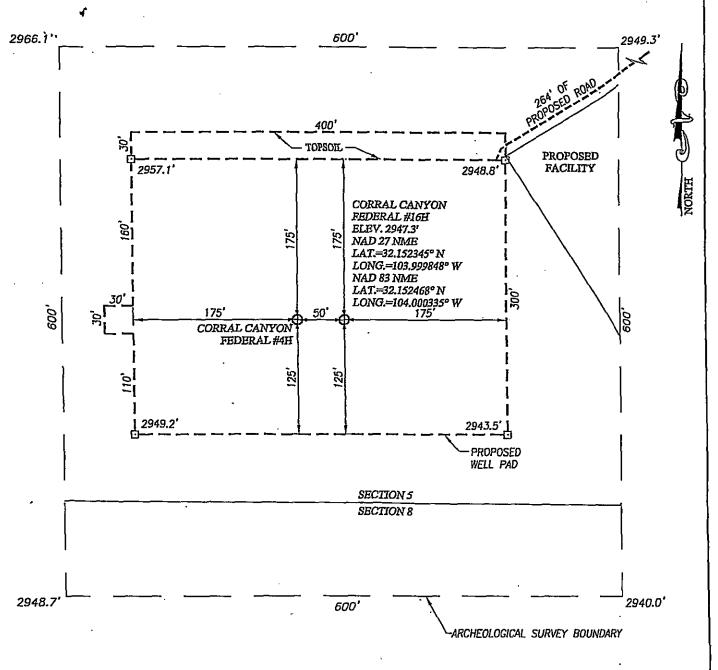

# WELL LOCATION AND ACREAGE DEDICATION PLAT

Pool Code

96464

| 31412                                                        | 3)4121 CORRAL CANYON FEDERAL |                            |                     |                                                  |                                                                                   |                                                                                     |             |                                                                | 21H                                                                                                                                        |                                                                    |  |
|--------------------------------------------------------------|------------------------------|----------------------------|---------------------|--------------------------------------------------|-----------------------------------------------------------------------------------|-------------------------------------------------------------------------------------|-------------|----------------------------------------------------------------|--------------------------------------------------------------------------------------------------------------------------------------------|--------------------------------------------------------------------|--|
| OGRIDN                                                       | lo.                          |                            |                     |                                                  | Operator Na<br>XTO ENE                                                            |                                                                                     |             | <u>.                                      </u>                 |                                                                                                                                            | Elevation<br>2998'                                                 |  |
| 006381                                                       |                              | J <u>.</u>                 |                     |                                                  | Surface Loca                                                                      |                                                                                     |             |                                                                |                                                                                                                                            | 2990                                                               |  |
| UL or lot No.                                                | Section                      | Township                   | Range               | Lot Idr                                          |                                                                                   | North/South line                                                                    | Feet        | from the                                                       | East/West line                                                                                                                             | County                                                             |  |
| M                                                            | 3                            | 25-S                       | 29-E                | DOLIGI:                                          | 170                                                                               | SOUTH                                                                               |             | 34                                                             | WEST                                                                                                                                       | EDDY                                                               |  |
|                                                              |                              |                            | 1 -2 -              | Rottom F                                         | <u> </u>                                                                          | ferent From Surface                                                                 | ٠.          |                                                                |                                                                                                                                            |                                                                    |  |
| UL or lot No.                                                | Section                      | Township                   | Range               | Lot Idn                                          |                                                                                   | North/South line                                                                    | Feet        | from the                                                       | East/West line                                                                                                                             | County                                                             |  |
| 4                                                            | 3                            | 25-S                       | 29-E                | DOI 141                                          | 330                                                                               | NORTH                                                                               |             | 510                                                            | WEST                                                                                                                                       | EDDY                                                               |  |
| Dedicated Acres                                              | Joint or                     | <u> </u>                   | Consolidation C     | ode (                                            | Order No.                                                                         |                                                                                     | `           |                                                                |                                                                                                                                            |                                                                    |  |
| 159 95                                                       |                              |                            |                     |                                                  |                                                                                   |                                                                                     |             |                                                                |                                                                                                                                            |                                                                    |  |
| NO ALLOWADIE DU                                              | II DE ACCIO                  | TED TO MIND O              | O O TOTO I IN       | 707 ATT D.                                       | PERDECIPO II A SIE DEEN                                                           | CONTROL TO ATTEND ON A 1                                                            | TON UT A    | ייים או מודי ביות                                              | CHACDEEN ADDOOR                                                                                                                            | CD DV THE DIRECTOR                                                 |  |
| NO ALLOWABLE WI                                              | LL DE MOSIGI                 |                            | OMPLETION ON        | IIL ALL IN                                       | HERESIS HAVE BEEN                                                                 | CONSOLIDATED OR A N                                                                 | NON-SIA     | MDAKD UNI.                                                     | HAS BEEN APPROVI                                                                                                                           | ED BY THE DIAIDION                                                 |  |
| A to                                                         | В                            | LOT                        | T 3                 | <del>                                     </del> | LOT 2                                                                             | LOT 1                                                                               |             | OPER                                                           | ATOR CERTIF                                                                                                                                | CATION                                                             |  |
| 1 12                                                         |                              | . 39.85                    |                     |                                                  | 39.75 AC.                                                                         | 39.65 AC.                                                                           |             | I hereby cert                                                  | ify that the information h                                                                                                                 | erein is true and                                                  |  |
| 610' QB.H                                                    | 1.                           |                            |                     |                                                  | ETIC COORDINATES<br>NAD 27 NME                                                    | GEODETIC COORDIN<br>NAD 83 NME                                                      | IATES       | that this orga                                                 | the best of my <u>kn</u> owledge<br>mization either owns a w<br>neral interest in the land i                                               | orking interest or                                                 |  |
|                                                              | <br> <br> LOT 4              |                            |                     | '                                                | OM HOLE LOCATION<br>'=424108.8 N<br>K=609812.8 E<br>L=32.165494 N                 | ВОПОМ НОLE LOC<br>Y=424167.3 N<br>X=650997.2 E<br>LAT.=32.165618*                   | <u> </u>    | proposed bo<br>well at this le<br>of such mine<br>pooling agre | ttom hole location or has<br>ocation pursuant to a con<br>wal or working interest, o<br>ement or a compulsory p<br>ntered by the division. | a right to drill this<br>tract with an owner<br>or to a voluntary  |  |
| 39                                                           | 9.95 AC.                     |                            |                     | LONG                                             | G.=103.978455° W<br>                                                              | LONG.=103.97894                                                                     | 1. M        |                                                                |                                                                                                                                            |                                                                    |  |
| j                                                            |                              | ,                          |                     |                                                  |                                                                                   |                                                                                     |             | Signature                                                      | nnu kab                                                                                                                                    | Date (17)                                                          |  |
|                                                              | . 1                          |                            |                     |                                                  | CORNER COOR<br>NAD 2                                                              |                                                                                     |             | Printed Na                                                     | imie Rata                                                                                                                                  | bec                                                                |  |
| 6.28'19"<br>=4843.3'                                         |                              |                            |                     | <br> <br>  _                                     | A - Y=424436.1<br>B - Y=424441.8<br>C - Y=419135.7<br>D - Y=419127.2              | N, X=610533.9 E<br>N, X=610558.0 E                                                  |             | E-mail Ad                                                      | Nie - Vabar<br>dress XX                                                                                                                    | tue @<br>renergy.com                                               |  |
| - <u>GRIO</u> 42.= <u>0</u> 6'28'19"<br>HORIZ. DIST.=4843.3' | — — <del> </del><br> <br>    | -                          |                     |                                                  | B - 424500.3 M<br>C - 419194.1 M                                                  | I, X=650385.2 E<br>I, X=651718.3 E                                                  |             | I hereby cert<br>was plotted i<br>me or under                  | EYOR CERTIFI ify that the well location from field notes of actual my supervision, and that to the best of my belief.                      | shown on this plat<br>surveys made by                              |  |
|                                                              |                              |                            |                     | <br> <br><del> </del>                            |                                                                                   | <br> <br><del> </del>                                                               |             |                                                                | APRIL 28, 20 vey                                                                                                                           |                                                                    |  |
|                                                              | ļ<br>                        | . <u>DE</u><br>2987.7*<br> | TAIL<br>2991.0'<br> | l                                                | ETIC COORDINATES<br>NAD 27 NME                                                    | GEODETIC COORDIN NAD 83 NME                                                         |             | PPO P                                                          | 3239 3239                                                                                                                                  | A GO                                                               |  |
| 35' S.L.<br>3 170' SEE DET                                   | <br>                         | ·                          | O 00''<br>3011.1'   | LAT                                              | RFACE LOCATION<br>Y=419297.4 N<br>X=609267.8 E<br>I=32.152273 N<br>D=103.980267 W | SURFACE LOCATI<br>Y=419355.8 I<br>X=650452.4 I<br>LAT.=32.152396<br>LONG.=103.98075 | N<br>E<br>N | Certificate                                                    | Will ESSICROMATO                                                                                                                           | 5/20/20/4<br>Eidson 12641<br>J. Eidson 3239<br>SC W.O.: 14.11.0431 |  |
| IrD                                                          | c l                          |                            |                     | 1                                                |                                                                                   | <u></u>                                                                             |             |                                                                |                                                                                                                                            |                                                                    |  |

# VICINITY MAP

DRIVING ROUTE: SEE LOCATION VERIFICATION MAP

| SEC. 3 TWP. <u>25-S</u> RGE. <u>29-E</u>   |
|--------------------------------------------|
| SURVEYN.M.P.M.                             |
| COUNTY <u>EDDY</u> STATE <u>NEW MEXICO</u> |
| DESCRIPTION 170' FSL & 34' FWL             |
| ELEVATION2998'                             |
| OPERATOR XTO ENERGY                        |
| LEASE CORRAL CANYON FEDERAL                |