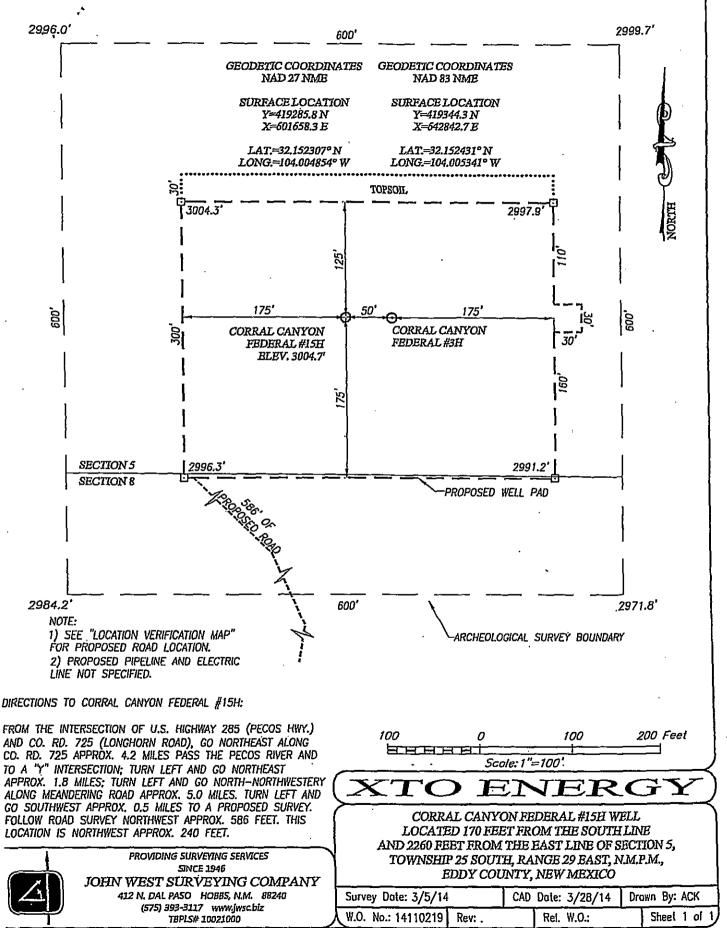

# WELL LOCATION AND ACREAGE DEDICATION PLAT

Pool Code

96464

| 31412                                                        | 3)4121 CORRAL CANYON FEDERAL |                            |                     |                                                  |                                                                                   |                                                                                     |             |                                                                | 21H                                                                                                                                        |                                                                    |  |
|--------------------------------------------------------------|------------------------------|----------------------------|---------------------|--------------------------------------------------|-----------------------------------------------------------------------------------|-------------------------------------------------------------------------------------|-------------|----------------------------------------------------------------|--------------------------------------------------------------------------------------------------------------------------------------------|--------------------------------------------------------------------|--|
| OGRIDN                                                       | lo.                          |                            |                     |                                                  | Operator Na<br>XTO ENE                                                            |                                                                                     |             | <u>.                                      </u>                 |                                                                                                                                            | Elevation<br>2998'                                                 |  |
| 006381                                                       |                              | J <u>.</u>                 |                     |                                                  | Surface Loca                                                                      |                                                                                     |             |                                                                |                                                                                                                                            | 2990                                                               |  |
| UL or lot No.                                                | Section                      | Township                   | Range               | Lot Idr                                          |                                                                                   | North/South line                                                                    | Feet        | from the                                                       | East/West line                                                                                                                             | County                                                             |  |
| M                                                            | 3                            | 25-S                       | 29-E                | DOLIGI:                                          | 170                                                                               | SOUTH                                                                               |             | 34                                                             | WEST                                                                                                                                       | EDDY                                                               |  |
|                                                              |                              |                            | 1 -2 -              | Rottom F                                         | <u> </u>                                                                          | ferent From Surface                                                                 | ٠.          |                                                                |                                                                                                                                            |                                                                    |  |
| UL or lot No.                                                | Section                      | Township                   | Range               | Lot Idn                                          |                                                                                   | North/South line                                                                    | Feet        | from the                                                       | East/West line                                                                                                                             | County                                                             |  |
| 4                                                            | 3                            | 25-S                       | 29-E                | DOI 141                                          | 330                                                                               | NORTH                                                                               |             | 510                                                            | WEST                                                                                                                                       | EDDY                                                               |  |
| Dedicated Acres                                              | Joint or                     | <u> </u>                   | Consolidation C     | ode (                                            | Order No.                                                                         |                                                                                     | `           |                                                                |                                                                                                                                            |                                                                    |  |
| 159 95                                                       |                              |                            |                     |                                                  |                                                                                   |                                                                                     |             |                                                                |                                                                                                                                            |                                                                    |  |
| NO ALLOWADIE DU                                              | II DE ACCIO                  | TED TO MIND O              | O O TOTO I IN       | 707 ATT D.                                       | PERDECIPO II A SIE DEEN                                                           | CONTROL TO ATTEND ON A 1                                                            | TON UT A    | ייים או מודי ביות                                              | CHACDEEN ADDOOR                                                                                                                            | CD DV THE DIRECTOR                                                 |  |
| NO ALLOWABLE WI                                              | LL DE MOSIGI                 |                            | OMPLETION ON        | IIL ALL IN                                       | HERESIS HAVE BEEN                                                                 | CONSOLIDATED OR A N                                                                 | NON-SIA     | MDAKD UNI.                                                     | HAS BEEN APPROVI                                                                                                                           | ED BY THE DIAIDION                                                 |  |
| A to                                                         | В                            | LOT                        | T 3                 | <del>                                     </del> | LOT 2                                                                             | LOT 1                                                                               |             | OPER                                                           | ATOR CERTIF                                                                                                                                | CATION                                                             |  |
| 1 12                                                         |                              | . 39.85                    |                     |                                                  | 39.75 AC.                                                                         | 39.65 AC.                                                                           |             | I hereby cert                                                  | ify that the information h                                                                                                                 | erein is true and                                                  |  |
| 610' QB.H                                                    | 1.                           |                            |                     |                                                  | ETIC COORDINATES<br>NAD 27 NME                                                    | GEODETIC COORDIN<br>NAD 83 NME                                                      | IATES       | that this orga                                                 | the best of my <u>kn</u> owledge<br>mization either owns a w<br>neral interest in the land i                                               | orking interest or                                                 |  |
|                                                              | <br> <br> LOT 4              |                            |                     | '                                                | OM HOLE LOCATION<br>'=424108.8 N<br>K=609812.8 E<br>L=32.165494 N                 | ВОПОМ НОLE LOC<br>Y=424167.3 N<br>X=650997.2 E<br>LAT.=32.165618*                   | <u> </u>    | proposed bo<br>well at this le<br>of such mine<br>pooling agre | ttom hole location or has<br>ocation pursuant to a con<br>wal or working interest, o<br>ement or a compulsory p<br>ntered by the division. | a right to drill this<br>tract with an owner<br>or to a voluntary  |  |
| 39                                                           | 9.95 AC.                     |                            |                     | LONG                                             | G.=103.978455° W<br>                                                              | LONG.=103.97894                                                                     | 1. M        |                                                                |                                                                                                                                            |                                                                    |  |
| j                                                            |                              | ,                          |                     |                                                  |                                                                                   |                                                                                     |             | Signature                                                      | nnu kab                                                                                                                                    | Date (17)                                                          |  |
|                                                              | . 1                          |                            |                     |                                                  | CORNER COOR<br>NAD 2                                                              |                                                                                     |             | Printed Na                                                     | imie Rata                                                                                                                                  | bec                                                                |  |
| 6.28'19"<br>=4843.3'                                         |                              |                            |                     | <br> <br>  _                                     | A - Y=424436.1<br>B - Y=424441.8<br>C - Y=419135.7<br>D - Y=419127.2              | N, X=610533.9 E<br>N, X=610558.0 E                                                  |             | E-mail Ad                                                      | Nie - Vabar<br>dress XX                                                                                                                    | tue @<br>renergy.com                                               |  |
| - <u>GRIO</u> 42.= <u>0</u> 6'28'19"<br>HORIZ. DIST.=4843.3' | — — <del> </del><br> <br>    | -                          |                     |                                                  | B - 424500.3 M<br>C - 419194.1 M                                                  | I, X=650385.2 E<br>I, X=651718.3 E                                                  |             | I hereby cert<br>was plotted i<br>me or under                  | EYOR CERTIFI ify that the well location from field notes of actual my supervision, and that to the best of my belief.                      | shown on this plat<br>surveys made by                              |  |
|                                                              |                              |                            |                     | <br> <br><del> </del>                            |                                                                                   | <br> <br><del> </del>                                                               |             |                                                                | APRIL 28, 20 vey                                                                                                                           |                                                                    |  |
|                                                              | ļ<br>                        | . <u>DE</u><br>2987.7*<br> | TAIL<br>2991.0'<br> | l                                                | ETIC COORDINATES<br>NAD 27 NME                                                    | GEODETIC COORDIN NAD 83 NME                                                         |             | PPO P                                                          | 3239 3239                                                                                                                                  | A GO                                                               |  |
| 35' S.L.<br>3 170' SEE DET                                   | <br>                         | ·                          | O 00''<br>3011.1'   | LAT                                              | RFACE LOCATION<br>Y=419297.4 N<br>X=609267.8 E<br>I=32.152273 N<br>D=103.980267 W | SURFACE LOCATI<br>Y=419355.8 I<br>X=650452.4 I<br>LAT.=32.152396<br>LONG.=103.98075 | N<br>E<br>N | Certificate                                                    | Will ESSICROMATO                                                                                                                           | 5/20/20/4<br>Eidson 12641<br>J. Eidson 3239<br>SC W.O.: 14.11.0431 |  |
| IrD                                                          | c l                          |                            |                     | 1                                                |                                                                                   | <u></u>                                                                             |             |                                                                |                                                                                                                                            |                                                                    |  |

# VICINITY MAP

DRIVING ROUTE: SEE LOCATION VERIFICATION MAP

| SEC. 3 TWP. <u>25-S</u> RGE. <u>29-E</u>   |
|--------------------------------------------|
| SURVEYN.M.P.M.                             |
| COUNTY <u>EDDY</u> STATE <u>NEW MEXICO</u> |
| DESCRIPTION 170' FSL & 34' FWL             |
| ELEVATION2998'                             |
| OPERATOR XTO ENERGY                        |
| LEASE CORRAL CANYON FEDERAL                |

PROVIDING SURVEYING SERVICES SINCE 1946

JOHN WEST SURVEYING COMPANY
412 N. DAL PASO HOBBS, N.M. 88240
(575) 393-3117 www.jwsc.biz
TBPLS# 10021000

# LOCATION VERIFICATION MAP

OPERATOR CORRAL CANYON FEDERAL LEASE U.S.C.S. TOPOGRAPHIC MAP MALAGA, N.M. SURVEY M SURVEY N.M.P.M.

PROVIDING SURVEYING SERVICES JOHN WEST SURVEYING COMPANY SINCE 1945 412 N. DAL PASO HOBBS, N.M. 88240 (575) 393-3117 www.jwsc.bb TBPLS# 10021000