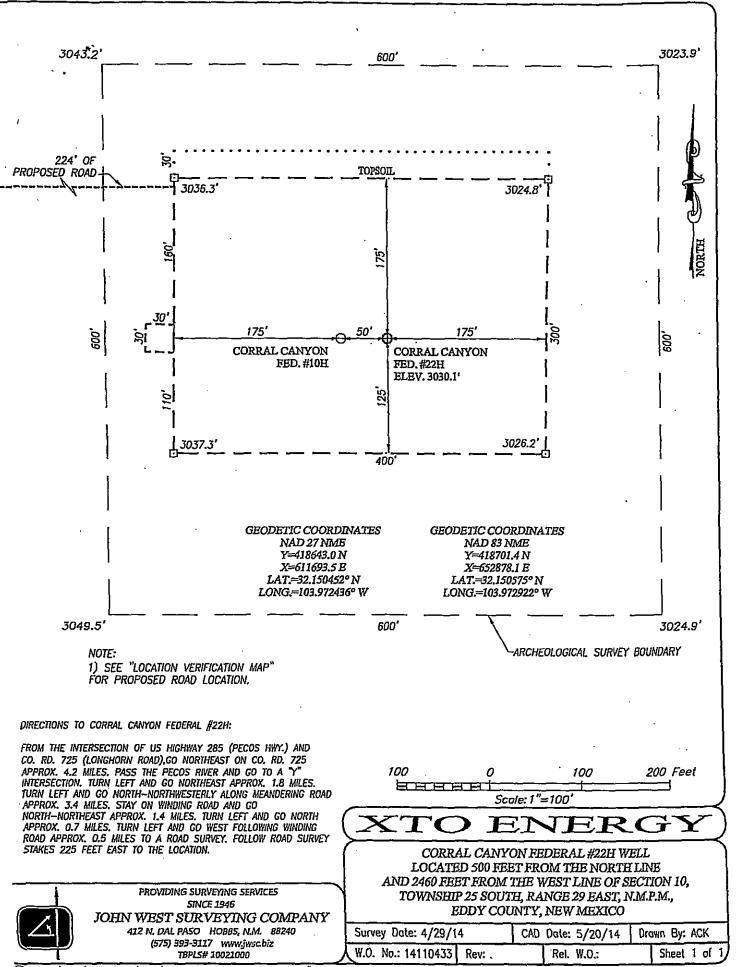

# WELL LOCATION AND ACREAGE DEDICATION PLAT

Pool Code

96464

| 31412                                                        | 3)4121 CORRAL CANYON FEDERAL |                            |                     |                                                  |                                                                                   |                                                                                     |             |                                                                | 21H                                                                                                                                        |                                                                    |  |
|--------------------------------------------------------------|------------------------------|----------------------------|---------------------|--------------------------------------------------|-----------------------------------------------------------------------------------|-------------------------------------------------------------------------------------|-------------|----------------------------------------------------------------|--------------------------------------------------------------------------------------------------------------------------------------------|--------------------------------------------------------------------|--|
| OGRIDN                                                       | lo.                          |                            |                     |                                                  | Operator Na<br>XTO ENE                                                            |                                                                                     |             | <u>.                                      </u>                 |                                                                                                                                            | Elevation<br>2998'                                                 |  |
| 006381                                                       |                              | J <u>.</u>                 |                     |                                                  | Surface Loca                                                                      |                                                                                     |             |                                                                |                                                                                                                                            | 2990                                                               |  |
| UL or lot No.                                                | Section                      | Township                   | Range               | Lot Idr                                          |                                                                                   | North/South line                                                                    | Feet        | from the                                                       | East/West line                                                                                                                             | County                                                             |  |
| M                                                            | 3                            | 25-S                       | 29-E                | DOLIGI:                                          | 170                                                                               | SOUTH                                                                               |             | 34                                                             | WEST                                                                                                                                       | EDDY                                                               |  |
|                                                              |                              |                            | 1 -2 -              | Rottom F                                         | <u> </u>                                                                          | ferent From Surface                                                                 | ٠.          |                                                                |                                                                                                                                            |                                                                    |  |
| UL or lot No.                                                | Section                      | Township                   | Range               | Lot Idn                                          |                                                                                   | North/South line                                                                    | Feet        | from the                                                       | East/West line                                                                                                                             | County                                                             |  |
| 4                                                            | 3                            | 25-S                       | 29-E                | DOI 141                                          | 330                                                                               | NORTH                                                                               |             | 510                                                            | WEST                                                                                                                                       | EDDY                                                               |  |
| Dedicated Acres                                              | Joint or                     | <u> </u>                   | Consolidation C     | ode (                                            | Order No.                                                                         |                                                                                     | `           |                                                                |                                                                                                                                            |                                                                    |  |
| 159 95                                                       |                              |                            |                     |                                                  |                                                                                   |                                                                                     |             |                                                                |                                                                                                                                            |                                                                    |  |
| NO ALLOWADIE DU                                              | II DE ACCIO                  | TED TO MIND O              | O O TOTO I IN       | 707 ATT D.                                       | PERDECIPO II A SIE DEEN                                                           | CONTROL TO ATTEND ON A 1                                                            | TON UT A    | ייים או מודי ביות                                              | CHACDEEN ADDOOR                                                                                                                            | CD DV THE DIRECTOR                                                 |  |
| NO ALLOWABLE WI                                              | LL DE MOSIGI                 |                            | OMPLETION ON        | IIL ALL IN                                       | HERESIS HAVE BEEN                                                                 | CONSOLIDATED OR A N                                                                 | NON-SIA     | MDAKD UNI.                                                     | HAS BEEN APPROVI                                                                                                                           | ED BY THE DIAIDION                                                 |  |
| A to                                                         | В                            | LOT                        | T 3                 | <del>                                     </del> | LOT 2                                                                             | LOT 1                                                                               |             | OPER                                                           | ATOR CERTIF                                                                                                                                | CATION                                                             |  |
| 1 12                                                         |                              | . 39.85                    |                     |                                                  | 39.75 AC.                                                                         | 39.65 AC.                                                                           |             | I hereby cert                                                  | ify that the information h                                                                                                                 | erein is true and                                                  |  |
| 610' QB.H                                                    | 1.                           |                            |                     |                                                  | ETIC COORDINATES<br>NAD 27 NME                                                    | GEODETIC COORDIN<br>NAD 83 NME                                                      | IATES       | that this orga                                                 | the best of my <u>kn</u> owledge<br>mization either owns a w<br>neral interest in the land i                                               | orking interest or                                                 |  |
|                                                              | <br> <br> LOT 4              |                            |                     | '                                                | OM HOLE LOCATION<br>'=424108.8 N<br>K=609812.8 E<br>L=32.165494 N                 | ВОПОМ НОLE LOC<br>Y=424167.3 N<br>X=650997.2 E<br>LAT.=32.165618*                   | <u> </u>    | proposed bo<br>well at this le<br>of such mine<br>pooling agre | ttom hole location or has<br>ocation pursuant to a con<br>wal or working interest, o<br>ement or a compulsory p<br>ntered by the division. | a right to drill this<br>tract with an owner<br>or to a voluntary  |  |
| 39                                                           | 9.95 AC.                     |                            |                     | LONG                                             | G.=103.978455° W<br>                                                              | LONG.=103.97894                                                                     | 1. M        |                                                                |                                                                                                                                            |                                                                    |  |
| j                                                            |                              | ,                          |                     |                                                  |                                                                                   |                                                                                     |             | Signature                                                      | nnu kab                                                                                                                                    | Date (17)                                                          |  |
|                                                              | . 1                          |                            |                     |                                                  | CORNER COOR<br>NAD 2                                                              |                                                                                     |             | Printed Na                                                     | imie Rata                                                                                                                                  | bec                                                                |  |
| 6.28'19"<br>=4843.3'                                         |                              |                            |                     | <br> <br>  _                                     | A - Y=424436.1<br>B - Y=424441.8<br>C - Y=419135.7<br>D - Y=419127.2              | N, X=610533.9 E<br>N, X=610558.0 E                                                  |             | E-mail Ad                                                      | Nie - Vabar<br>dress XX                                                                                                                    | tue @<br>renergy.com                                               |  |
| - <u>GRIO</u> 42.= <u>0</u> 6'28'19"<br>HORIZ. DIST.=4843.3' | — — <del> </del><br> <br>    | -                          |                     |                                                  | B - 424500.3 M<br>C - 419194.1 M                                                  | I, X=650385.2 E<br>I, X=651718.3 E                                                  |             | I hereby cert<br>was plotted i<br>me or under                  | EYOR CERTIFI ify that the well location from field notes of actual my supervision, and that to the best of my belief.                      | shown on this plat<br>surveys made by                              |  |
|                                                              |                              |                            |                     | <br> <br><del> </del>                            |                                                                                   | <br> <br><del> </del>                                                               |             |                                                                | APRIL 28, 20 vey                                                                                                                           |                                                                    |  |
|                                                              | ļ<br>                        | . <u>DE</u><br>2987.7*<br> | TAIL<br>2991.0'<br> | l                                                | ETIC COORDINATES<br>NAD 27 NME                                                    | GEODETIC COORDIN NAD 83 NME                                                         |             | PPO P                                                          | 3239 3239                                                                                                                                  | A GO                                                               |  |
| 35' S.L.<br>3 170' SEE DET                                   | <br>                         | ·                          | O 00''<br>3011.1'   | LAT                                              | RFACE LOCATION<br>Y=419297.4 N<br>X=609267.8 E<br>I=32.152273 N<br>D=103.980267 W | SURFACE LOCATI<br>Y=419355.8 I<br>X=650452.4 I<br>LAT.=32.152396<br>LONG.=103.98075 | N<br>E<br>N | Certificate                                                    | Will ESSICROMATO                                                                                                                           | 5/20/20/4<br>Eidson 12641<br>J. Eidson 3239<br>SC W.O.: 14.11.0431 |  |
| IrD                                                          | c l                          |                            |                     | 1                                                |                                                                                   | <u></u>                                                                             |             |                                                                |                                                                                                                                            |                                                                    |  |

# VICINITY MAP

DRIVING ROUTE: SEE LOCATION VERIFICATION MAP

| SEC. 3 TWP. <u>25-S</u> RGE. <u>29-E</u>   |
|--------------------------------------------|
| SURVEYN.M.P.M.                             |
| COUNTY <u>EDDY</u> STATE <u>NEW MEXICO</u> |
| DESCRIPTION 170' FSL & 34' FWL             |
| ELEVATION2998'                             |
| OPERATOR XTO ENERGY                        |
| LEASE CORRAL CANYON FEDERAL                |