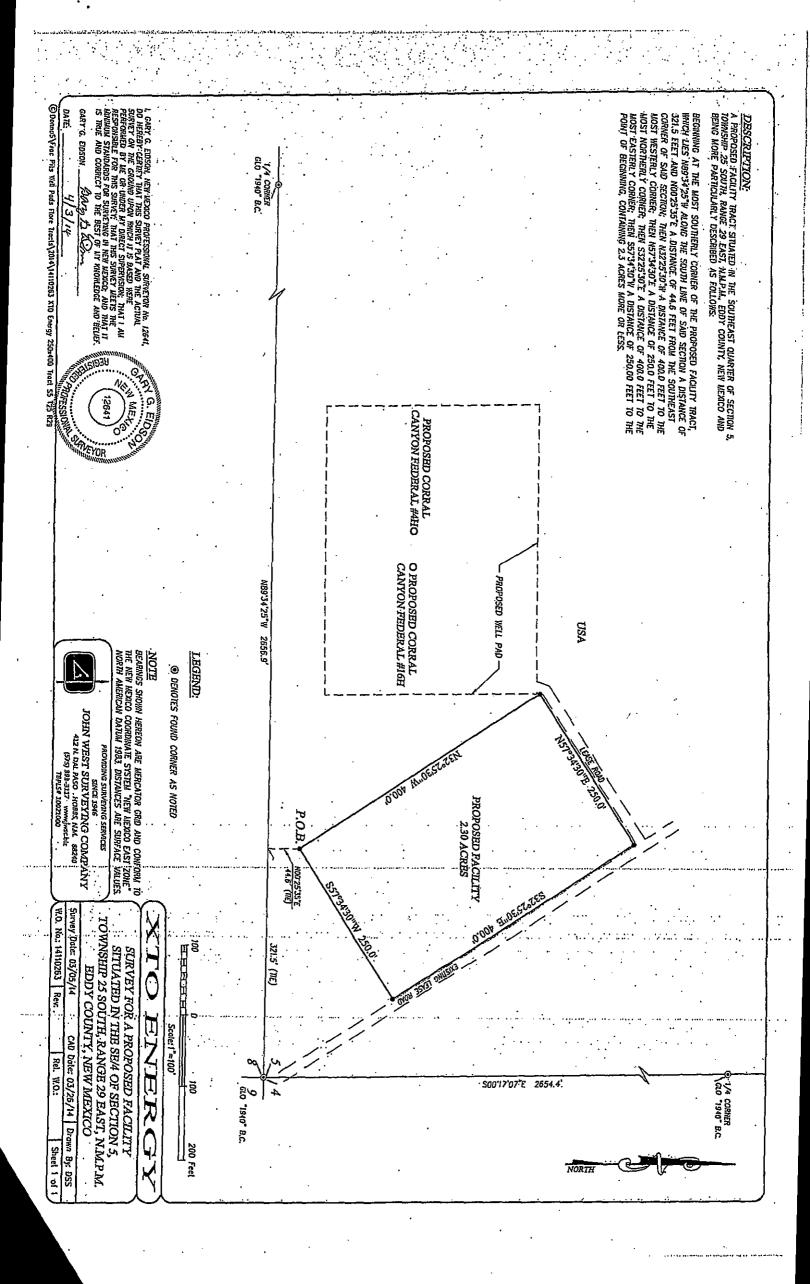

# WELL LOCATION AND ACREAGE DEDICATION PLAT

Pool Code

96464

| 31412                                                        | 3)4121 CORRAL CANYON FEDERAL |                            |                     |                                                  |                                                                                   |                                                                                     |             |                                                                | 21H                                                                                                                                        |                                                                    |  |
|--------------------------------------------------------------|------------------------------|----------------------------|---------------------|--------------------------------------------------|-----------------------------------------------------------------------------------|-------------------------------------------------------------------------------------|-------------|----------------------------------------------------------------|--------------------------------------------------------------------------------------------------------------------------------------------|--------------------------------------------------------------------|--|
| OGRIDN                                                       | lo.                          |                            |                     |                                                  | Operator Na<br>XTO ENE                                                            |                                                                                     |             | <u>.                                      </u>                 |                                                                                                                                            | Elevation<br>2998'                                                 |  |
| 006381                                                       |                              | J <u>.</u>                 |                     |                                                  | Surface Loca                                                                      |                                                                                     |             |                                                                |                                                                                                                                            | 2990                                                               |  |
| UL or lot No.                                                | Section                      | Township                   | Range               | Lot Idr                                          |                                                                                   | North/South line                                                                    | Feet        | from the                                                       | East/West line                                                                                                                             | County                                                             |  |
| M                                                            | 3                            | 25-S                       | 29-E                | DOLIGI:                                          | 170                                                                               | SOUTH                                                                               |             | 34                                                             | WEST                                                                                                                                       | EDDY                                                               |  |
|                                                              |                              |                            | 1 -2 -              | Rottom F                                         | <u> </u>                                                                          | ferent From Surface                                                                 | ٠.          |                                                                |                                                                                                                                            |                                                                    |  |
| UL or lot No.                                                | Section                      | Township                   | Range               | Lot Idn                                          |                                                                                   | North/South line                                                                    | Feet        | from the                                                       | East/West line                                                                                                                             | County                                                             |  |
| 4                                                            | 3                            | 25-S                       | 29-E                | DOI 141                                          | 330                                                                               | NORTH                                                                               |             | 510                                                            | WEST                                                                                                                                       | EDDY                                                               |  |
| Dedicated Acres                                              | Joint or                     | <u> </u>                   | Consolidation C     | ode (                                            | Order No.                                                                         |                                                                                     | `           |                                                                |                                                                                                                                            |                                                                    |  |
| 159 95                                                       |                              |                            |                     |                                                  |                                                                                   |                                                                                     |             |                                                                |                                                                                                                                            |                                                                    |  |
| NO ALLOWADIE DU                                              | II DE ACCIO                  | TED TO MIND O              | O O TOTO I IN       | 707 ATT D.                                       | PERDECIPO II A SIE DEEN                                                           | CONTROL TO ATTEND ON A 1                                                            | TON UT A    | ייים או מודי ביות                                              | CHACDEEN ADDOOR                                                                                                                            | CD DV THE DIRECTOR                                                 |  |
| NO ALLOWABLE WI                                              | LL DE MOSIGI                 |                            | OMPLETION ON        | IIL ALL IN                                       | HERESIS HAVE BEEN                                                                 | CONSOLIDATED OR A N                                                                 | NON-SIA     | MDAKD UNI.                                                     | HAS BEEN APPROVI                                                                                                                           | ED BY THE DIAIDION                                                 |  |
| A to                                                         | В                            | LOT                        | T 3                 | <del>                                     </del> | LOT 2                                                                             | LOT 1                                                                               |             | OPER                                                           | ATOR CERTIF                                                                                                                                | CATION                                                             |  |
| 1 12                                                         |                              | . 39.85                    |                     |                                                  | 39.75 AC.                                                                         | 39.65 AC.                                                                           |             | I hereby cert                                                  | ify that the information h                                                                                                                 | erein is true and                                                  |  |
| 610' QB.H                                                    | 1.                           |                            |                     |                                                  | ETIC COORDINATES<br>NAD 27 NME                                                    | GEODETIC COORDIN<br>NAD 83 NME                                                      | IATES       | that this orga                                                 | the best of my <u>kn</u> owledge<br>mization either owns a w<br>neral interest in the land i                                               | orking interest or                                                 |  |
|                                                              | <br> <br> LOT 4              |                            |                     | '                                                | OM HOLE LOCATION<br>'=424108.8 N<br>K=609812.8 E<br>L=32.165494 N                 | ВОПОМ НОLE LOC<br>Y=424167.3 N<br>X=650997.2 E<br>LAT.=32.165618*                   | <u> </u>    | proposed bo<br>well at this le<br>of such mine<br>pooling agre | ttom hole location or has<br>ocation pursuant to a con<br>wal or working interest, o<br>ement or a compulsory p<br>ntered by the division. | a right to drill this<br>tract with an owner<br>or to a voluntary  |  |
| 39                                                           | 9.95 AC.                     |                            |                     | LONG                                             | G.=103.978455° W<br>                                                              | LONG.=103.97894                                                                     | 1. M        |                                                                |                                                                                                                                            |                                                                    |  |
| j                                                            |                              | ,                          |                     |                                                  |                                                                                   |                                                                                     |             | Signature                                                      | nnu kab                                                                                                                                    | Date (17)                                                          |  |
|                                                              | . 1                          |                            |                     |                                                  | CORNER COOR<br>NAD 2                                                              |                                                                                     |             | Printed Na                                                     | imie Rata                                                                                                                                  | bec                                                                |  |
| 6.28'19"<br>=4843.3'                                         |                              |                            |                     | <br> <br>  _                                     | A - Y=424436.1<br>B - Y=424441.8<br>C - Y=419135.7<br>D - Y=419127.2              | N, X=610533.9 E<br>N, X=610558.0 E                                                  |             | E-mail Ad                                                      | Nie - Vabar<br>dress XX                                                                                                                    | tue @<br>renergy.com                                               |  |
| - <u>GRIO</u> 42.= <u>0</u> 6'28'19"<br>HORIZ. DIST.=4843.3' | — — <del> </del><br> <br>    | -                          |                     |                                                  | B - 424500.3 M<br>C - 419194.1 M                                                  | I, X=650385.2 E<br>I, X=651718.3 E                                                  |             | I hereby cert<br>was plotted i<br>me or under                  | EYOR CERTIFI ify that the well location from field notes of actual my supervision, and that to the best of my belief.                      | shown on this plat<br>surveys made by                              |  |
|                                                              |                              |                            |                     | <br> <br><del> </del>                            |                                                                                   | <br> <br><del> </del>                                                               |             |                                                                | APRIL 28, 20 vey                                                                                                                           |                                                                    |  |
|                                                              | ļ<br>                        | . <u>DE</u><br>2987.7*<br> | TAIL<br>2991.0'<br> | l                                                | ETIC COORDINATES<br>NAD 27 NME                                                    | GEODETIC COORDIN NAD 83 NME                                                         |             | PPO P                                                          | 3239 3239                                                                                                                                  | A GO                                                               |  |
| 35' S.L.<br>3 170' SEE DET                                   | <br>                         | ·                          | O 00''<br>3011.1'   | LAT                                              | RFACE LOCATION<br>Y=419297.4 N<br>X=609267.8 E<br>I=32.152273 N<br>D=103.980267 W | SURFACE LOCATI<br>Y=419355.8 I<br>X=650452.4 I<br>LAT.=32.152396<br>LONG.=103.98075 | N<br>E<br>N | Certificate                                                    | Will ESSICROMATO                                                                                                                           | 5/20/20/4<br>Eidson 12641<br>J. Eidson 3239<br>SC W.O.: 14.11.0431 |  |
| IrD                                                          | c l                          |                            |                     | 1                                                |                                                                                   | <u></u>                                                                             |             |                                                                |                                                                                                                                            |                                                                    |  |

# VICINITY MAP

DRIVING ROUTE: SEE LOCATION VERIFICATION MAP

| SEC. 3 TWP. <u>25-S</u> RGE. <u>29-E</u>   |
|--------------------------------------------|
| SURVEYN.M.P.M.                             |
| COUNTY <u>EDDY</u> STATE <u>NEW MEXICO</u> |
| DESCRIPTION 170' FSL & 34' FWL             |
| ELEVATION2998'                             |
| OPERATOR XTO ENERGY                        |
| LEASE CORRAL CANYON FEDERAL                |

# LOCATION VERIFICATION MAP

OPERATOR CORRAL CANYON FEDERAL LEASE U.S.C.S. TOPOGRAPHIC MAP MALAGA, N.M. SURVEY M SURVEY N.M.P.M.

PROVIDING SURVEYING SERVICES JOHN WEST SURVEYING COMPANY SINCE 1945 412 N. DAL PASO HOBBS, N.M. 88240 (575) 393-3117 www.jwsc.bb TBPLS# 10021000