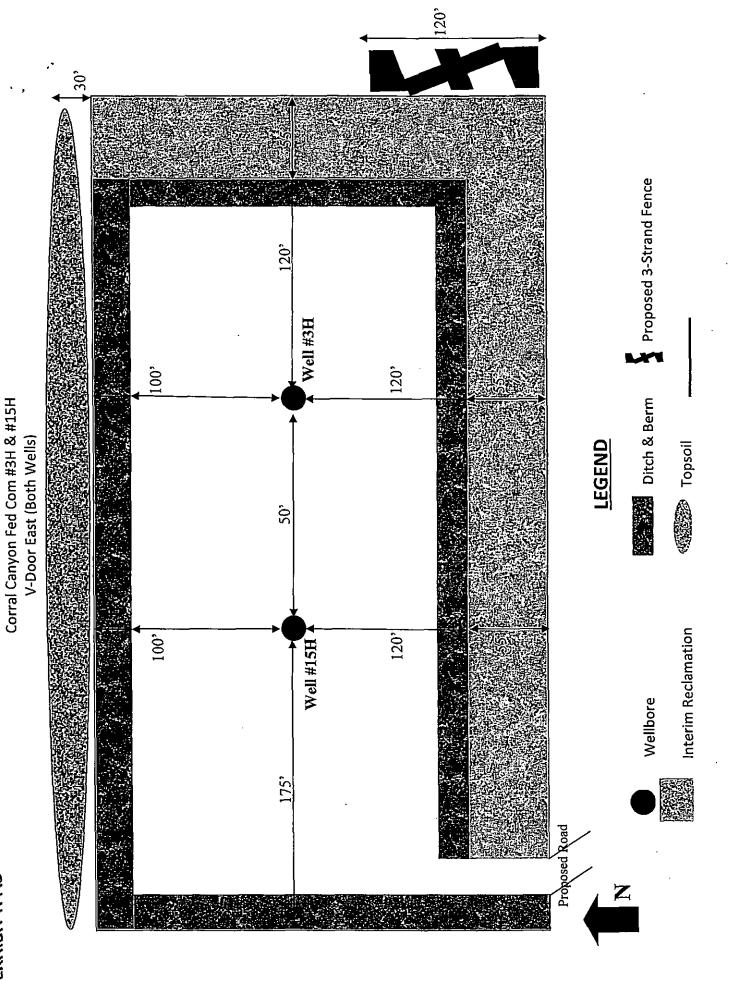

TION.



CORRAL CANYON FEDERAL #23H WELL LOCATED 5 FEET FROM THE NORTH LINE AND 2205 FEET FROM THE EAST LINE OF SECTION 10, TOWNSHIP 25 SOUTH, RANGE 29 EAST, N.M.P.M., EDDY COUNTY, NEW MEXICO

CAD Date: 5/20/14 Survey Date: 5/5/14 Drawn By: ACK W.O. No.: 14110435 Sheet 1 of Rel. W.O.: Rev: .



PROVIDING SURVEYING SERVICES SINCE 1946

JOHN WEST SURVEYING COMPANY 412 N. DAL PASO HOBBS, N.M. 88240

(575) 393-3117 www.jwsc.biz TBPLS# 10021000



C Anjelico\2014\XTO Energy\Wells\14110437 Corrol Conyon Federal #24H

Interim Reclamation Diagram
Corral Canyon Fed Com #1H & #13H
V-Door East (Both Wells)



Topsoil

Interim Reclamation

# Corral Canyon Fed Com #2H & #14H Interim Reclamation Diagram

V-Door East (Both Wells)















Interim Reclamation

Wellbore

Interim Reclamation Diagram



Corral Canyon Fed Com #4H & #16H Interim Reclamation Diagram

Facilities Pad Proposed Road 175, Well #16H 175, 100, V-Door West (Both Wells) 50, 100, Well #4H 120,

### LEGEND







Interim Reclamation

Wellbore



Interim Reclamation Diagram



Interim Reclamation Diagram Corral Canyon Fed Com #6H & #18H

V-Door East (Both Wells)

Proposed Road Proposed 3-Strand Fence Well #18H 175, 00, Ditch & Berm LEGEND Topsoil 50, Interim Reclamation 175 100, Well #6H Wellbore 120,

60,

Interim Reclamation Diagram Corral Canyon Fed Com #7H & #19H



Interim Reclamation Diagram
Corral Canyon Fed Com #8H & #20H
V-Door West (Both Wells)

Well #8H 125, 120, Ditch & Berm LEGEND Topsoil 50, Interim Reclamation 125 120, Well #20H Wellbore 120, Proposed Road

Interim Reclamation Diagram Corral Canyon Fed