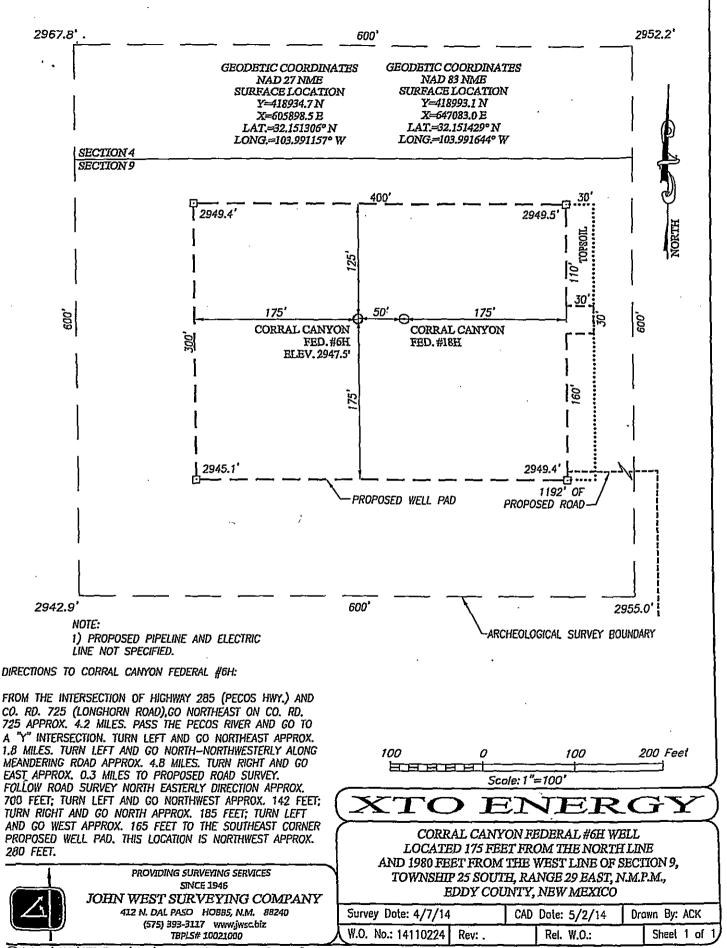

# WELL LOCATION AND ACREAGE DEDICATION PLAT

Pool Code

96464

| 31412                                                        | 3)4121 CORRAL CANYON FEDERAL |                            |                     |                                                  |                                                                                   |                                                                                     |             |                                                                | 21H                                                                                                                                        |                                                                    |  |
|--------------------------------------------------------------|------------------------------|----------------------------|---------------------|--------------------------------------------------|-----------------------------------------------------------------------------------|-------------------------------------------------------------------------------------|-------------|----------------------------------------------------------------|--------------------------------------------------------------------------------------------------------------------------------------------|--------------------------------------------------------------------|--|
| OGRIDN                                                       | lo.                          |                            |                     |                                                  | Operator Na<br>XTO ENE                                                            |                                                                                     |             | <u>.                                      </u>                 |                                                                                                                                            | Elevation<br>2998'                                                 |  |
| 006381                                                       |                              | J <u>.</u>                 |                     |                                                  | Surface Loca                                                                      |                                                                                     |             |                                                                |                                                                                                                                            | 2990                                                               |  |
| UL or lot No.                                                | Section                      | Township                   | Range               | Lot Idr                                          |                                                                                   | North/South line                                                                    | Feet        | from the                                                       | East/West line                                                                                                                             | County                                                             |  |
| M                                                            | 3                            | 25-S                       | 29-E                | DOLIGI:                                          | 170                                                                               | SOUTH                                                                               |             | 34                                                             | WEST                                                                                                                                       | EDDY                                                               |  |
|                                                              |                              |                            | 1 -2 -              | Rottom F                                         | <u> </u>                                                                          | ferent From Surface                                                                 | ٠.          |                                                                |                                                                                                                                            |                                                                    |  |
| UL or lot No.                                                | Section                      | Township                   | Range               | Lot Idn                                          |                                                                                   | North/South line                                                                    | Feet        | from the                                                       | East/West line                                                                                                                             | County                                                             |  |
| 4                                                            | 3                            | 25-S                       | 29-E                | DOI 141                                          | 330                                                                               | NORTH                                                                               |             | 510                                                            | WEST                                                                                                                                       | EDDY                                                               |  |
| Dedicated Acres                                              | Joint or                     | <u> </u>                   | Consolidation C     | ode (                                            | Order No.                                                                         |                                                                                     | `           |                                                                |                                                                                                                                            |                                                                    |  |
| 159 95                                                       |                              |                            |                     |                                                  |                                                                                   |                                                                                     |             |                                                                |                                                                                                                                            |                                                                    |  |
| NO ALLOWADIE DU                                              | II DE ACCIO                  | TED TO MIND O              | O O TOTO I IN       | 707 ATT D.                                       | PERDECIPO II A SIE DEEN                                                           | CONTROL TO ATTEND ON A 1                                                            | TON UT A    | ייים או מודי ביות                                              | CHACDEEN ADDOOR                                                                                                                            | CD DV THE DIRECTOR                                                 |  |
| NO ALLOWABLE WI                                              | LL DE MOSIGI                 |                            | OMPLETION ON        | IIL ALL IN                                       | HERESIS HAVE BEEN                                                                 | CONSOLIDATED OR A N                                                                 | NON-SIA     | MDAKD UNI.                                                     | HAS BEEN APPROVI                                                                                                                           | ED BY THE DIAIDION                                                 |  |
| A to                                                         | В                            | LOT                        | T 3                 | <del>                                     </del> | LOT 2                                                                             | LOT 1                                                                               |             | OPER                                                           | ATOR CERTIF                                                                                                                                | CATION                                                             |  |
| 1 12                                                         |                              | . 39.85                    |                     |                                                  | 39.75 AC.                                                                         | 39.65 AC.                                                                           |             | I hereby cert                                                  | ify that the information h                                                                                                                 | erein is true and                                                  |  |
| 610' QB.H                                                    | 1.                           |                            |                     |                                                  | ETIC COORDINATES<br>NAD 27 NME                                                    | GEODETIC COORDIN<br>NAD 83 NME                                                      | IATES       | that this orga                                                 | the best of my <u>kn</u> owledge<br>mization either owns a w<br>neral interest in the land i                                               | orking interest or                                                 |  |
|                                                              | <br> <br> LOT 4              |                            |                     | '                                                | OM HOLE LOCATION<br>'=424108.8 N<br>K=609812.8 E<br>L=32.165494 N                 | ВОПОМ НОLE LOC<br>Y=424167.3 N<br>X=650997.2 E<br>LAT.=32.165618*                   | <u> </u>    | proposed bo<br>well at this le<br>of such mine<br>pooling agre | ttom hole location or has<br>ocation pursuant to a con<br>wal or working interest, o<br>ement or a compulsory p<br>ntered by the division. | a right to drill this<br>tract with an owner<br>or to a voluntary  |  |
| 39                                                           | 9.95 AC.                     |                            |                     | LONG                                             | G.=103.978455° W<br>                                                              | LONG.=103.97894                                                                     | 1. M        |                                                                |                                                                                                                                            |                                                                    |  |
| j                                                            |                              | ,                          |                     |                                                  |                                                                                   |                                                                                     |             | Signature                                                      | nnu kab                                                                                                                                    | Date (17)                                                          |  |
|                                                              | . 1                          |                            |                     |                                                  | CORNER COOR<br>NAD 2                                                              |                                                                                     |             | Printed Na                                                     | imie Rata                                                                                                                                  | bec                                                                |  |
| 6.28'19"<br>=4843.3'                                         |                              |                            |                     | <br> <br>  _                                     | A - Y=424436.1<br>B - Y=424441.8<br>C - Y=419135.7<br>D - Y=419127.2              | N, X=610533.9 E<br>N, X=610558.0 E                                                  |             | E-mail Ad                                                      | Nie - Vabar<br>dress XX                                                                                                                    | tue @<br>renergy.com                                               |  |
| - <u>GRIO</u> 42.= <u>0</u> 6'28'19"<br>HORIZ. DIST.=4843.3' | — — <del> </del><br> <br>    | -                          |                     |                                                  | B - 424500.3 M<br>C - 419194.1 M                                                  | I, X=650385.2 E<br>I, X=651718.3 E                                                  |             | I hereby cert<br>was plotted i<br>me or under                  | EYOR CERTIFI ify that the well location from field notes of actual my supervision, and that to the best of my belief.                      | shown on this plat<br>surveys made by                              |  |
|                                                              |                              |                            |                     | <br> <br><del> </del>                            |                                                                                   | <br> <br><del> </del>                                                               |             |                                                                | APRIL 28, 20 vey                                                                                                                           |                                                                    |  |
|                                                              | ļ<br>                        | . <u>DE</u><br>2987.7*<br> | TAIL<br>2991.0'<br> | l                                                | ETIC COORDINATES<br>NAD 27 NME                                                    | GEODETIC COORDIN NAD 83 NME                                                         |             | PPO P                                                          | 3239 3239                                                                                                                                  | A GO                                                               |  |
| 35' S.L.<br>3 170' SEE DET                                   | <br>                         | ·                          | O 00''<br>3011.1'   | LAT                                              | RFACE LOCATION<br>Y=419297.4 N<br>X=609267.8 E<br>I=32.152273 N<br>D=103.980267 W | SURFACE LOCATI<br>Y=419355.8 I<br>X=650452.4 I<br>LAT.=32.152396<br>LONG.=103.98075 | N<br>E<br>N | Certificate                                                    | Will ESSICROMATO                                                                                                                           | 5/20/20/4<br>Eidson 12641<br>J. Eidson 3239<br>SC W.O.: 14.11.0431 |  |
| IrD                                                          | c l                          |                            |                     | 1                                                |                                                                                   | <u></u>                                                                             |             |                                                                |                                                                                                                                            |                                                                    |  |