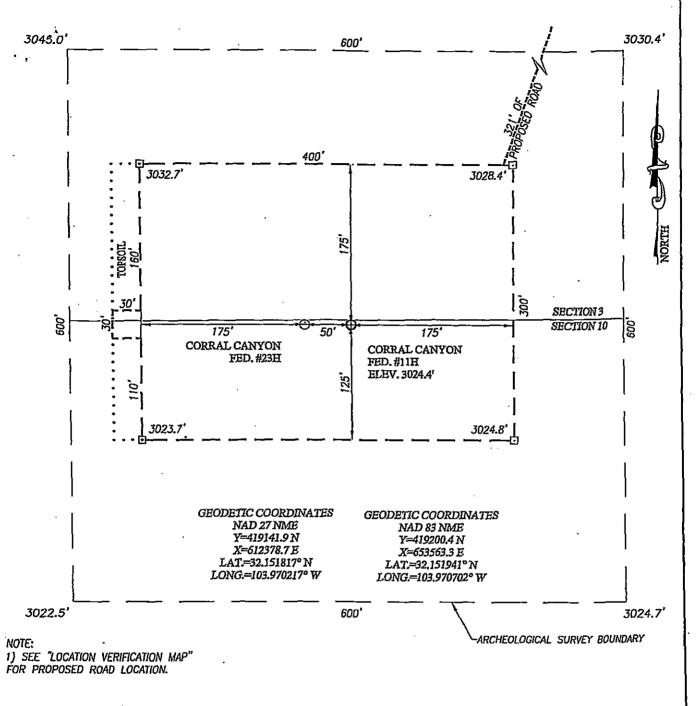

# WELL LOCATION AND ACREAGE DEDICATION PLAT

Pool Code

96464

| 31412                                                        | 3)4121 CORRAL CANYON FEDERAL |                            |                     |                                                  |                                                                                   |                                                                                     |             |                                                                | 21H                                                                                                                                        |                                                                    |  |
|--------------------------------------------------------------|------------------------------|----------------------------|---------------------|--------------------------------------------------|-----------------------------------------------------------------------------------|-------------------------------------------------------------------------------------|-------------|----------------------------------------------------------------|--------------------------------------------------------------------------------------------------------------------------------------------|--------------------------------------------------------------------|--|
| OGRIDN                                                       | lo.                          |                            |                     |                                                  | Operator Na<br>XTO ENE                                                            |                                                                                     |             | <u>.                                      </u>                 |                                                                                                                                            | Elevation<br>2998'                                                 |  |
| 006381                                                       |                              | J <u>.</u>                 |                     |                                                  | Surface Loca                                                                      |                                                                                     |             |                                                                |                                                                                                                                            | 2990                                                               |  |
| UL or lot No.                                                | Section                      | Township                   | Range               | Lot Idr                                          |                                                                                   | North/South line                                                                    | Feet        | from the                                                       | East/West line                                                                                                                             | County                                                             |  |
| M                                                            | 3                            | 25-S                       | 29-E                | DOLIGI:                                          | 170                                                                               | SOUTH                                                                               |             | 34                                                             | WEST                                                                                                                                       | EDDY                                                               |  |
|                                                              |                              |                            | 1 -2 -              | Rottom F                                         | <u> </u>                                                                          | ferent From Surface                                                                 | ٠.          |                                                                |                                                                                                                                            |                                                                    |  |
| UL or lot No.                                                | Section                      | Township                   | Range               | Lot Idn                                          |                                                                                   | North/South line                                                                    | Feet        | from the                                                       | East/West line                                                                                                                             | County                                                             |  |
| 4                                                            | 3                            | 25-S                       | 29-E                | DOI 141                                          | 330                                                                               | NORTH                                                                               |             | 510                                                            | WEST                                                                                                                                       | EDDY                                                               |  |
| Dedicated Acres                                              | Joint or                     | <u> </u>                   | Consolidation C     | ode (                                            | Order No.                                                                         |                                                                                     | `           |                                                                |                                                                                                                                            |                                                                    |  |
| 159 95                                                       |                              |                            |                     |                                                  |                                                                                   |                                                                                     |             |                                                                |                                                                                                                                            |                                                                    |  |
| NO ALLOWADIE DU                                              | II DE ACCIO                  | TED TO MIND O              | O O TOTO I IN       | 707 ATT D.                                       | PERDECIPO II A SIE DEEN                                                           | CONTROL TO ATTEND ON A 1                                                            | TON UT A    | ייים או מודי ביות                                              | CHACDEEN ADDOOR                                                                                                                            | CD DV THE DIRECTOR                                                 |  |
| NO ALLOWABLE WI                                              | LL DE MOSIGI                 |                            | OMPLETION ON        | IIL ALL IN                                       | HERESIS HAVE BEEN                                                                 | CONSOLIDATED OR A N                                                                 | NON-SIA     | MDAKD UNI.                                                     | HAS BEEN APPROVI                                                                                                                           | ED BY THE DIAIDION                                                 |  |
| A to                                                         | В                            | LOT                        | T 3                 | <del>                                     </del> | LOT 2                                                                             | LOT 1                                                                               |             | OPER                                                           | ATOR CERTIF                                                                                                                                | CATION                                                             |  |
| 1 12                                                         |                              | . 39.85                    |                     |                                                  | 39.75 AC.                                                                         | 39.65 AC.                                                                           |             | I hereby cert                                                  | ify that the information h                                                                                                                 | erein is true and                                                  |  |
| 610' QB.H                                                    | 1.                           |                            |                     |                                                  | ETIC COORDINATES<br>NAD 27 NME                                                    | GEODETIC COORDIN<br>NAD 83 NME                                                      | IATES       | that this orga                                                 | the best of my <u>kn</u> owledge<br>mization either owns a w<br>neral interest in the land i                                               | orking interest or                                                 |  |
|                                                              | <br> <br> LOT 4              |                            |                     | '                                                | OM HOLE LOCATION<br>'=424108.8 N<br>K=609812.8 E<br>L=32.165494 N                 | ВОПОМ НОLE LOC<br>Y=424167.3 N<br>X=650997.2 E<br>LAT.=32.165618*                   | <u> </u>    | proposed bo<br>well at this le<br>of such mine<br>pooling agre | ttom hole location or has<br>ocation pursuant to a con<br>wal or working interest, o<br>ement or a compulsory p<br>ntered by the division. | a right to drill this<br>tract with an owner<br>or to a voluntary  |  |
| 39                                                           | 9.95 AC.                     |                            |                     | LONG                                             | G.=103.978455° W<br>                                                              | LONG.=103.97894                                                                     | 1. M        |                                                                |                                                                                                                                            |                                                                    |  |
| j                                                            |                              | ,                          |                     |                                                  |                                                                                   |                                                                                     |             | Signature                                                      | nnu kab                                                                                                                                    | Date (17)                                                          |  |
|                                                              | . 1                          |                            |                     |                                                  | CORNER COOR<br>NAD 2                                                              |                                                                                     |             | Printed Na                                                     | imie Rata                                                                                                                                  | bec                                                                |  |
| 6.28'19"<br>=4843.3'                                         |                              |                            |                     | <br> <br>  _                                     | A - Y=424436.1<br>B - Y=424441.8<br>C - Y=419135.7<br>D - Y=419127.2              | N, X=610533.9 E<br>N, X=610558.0 E                                                  |             | E-mail Ad                                                      | Nie - Vabar<br>dress XX                                                                                                                    | tue @<br>renergy.com                                               |  |
| - <u>GRIO</u> 42.= <u>0</u> 6'28'19"<br>HORIZ. DIST.=4843.3' | — — <del> </del><br> <br>    | -                          |                     |                                                  | B - 424500.3 M<br>C - 419194.1 M                                                  | I, X=650385.2 E<br>I, X=651718.3 E                                                  |             | I hereby cert<br>was plotted i<br>me or under                  | EYOR CERTIFI ify that the well location from field notes of actual my supervision, and that to the best of my belief.                      | shown on this plat<br>surveys made by                              |  |
|                                                              |                              |                            |                     | <br> <br><del> </del>                            |                                                                                   | <br> <br><del> </del>                                                               |             |                                                                | APRIL 28, 20 vey                                                                                                                           |                                                                    |  |
|                                                              | ļ<br>                        | . <u>DE</u><br>2987.7*<br> | TAIL<br>2991.0'<br> | l                                                | ETIC COORDINATES<br>NAD 27 NME                                                    | GEODETIC COORDIN NAD 83 NME                                                         |             | PPO P                                                          | 3239 3239                                                                                                                                  | A GO                                                               |  |
| 35' S.L.<br>3 170' SEE DET                                   | <br>                         | ·                          | O 00''<br>3011.1'   | LAT                                              | RFACE LOCATION<br>Y=419297.4 N<br>X=609267.8 E<br>I=32.152273 N<br>D=103.980267 W | SURFACE LOCATI<br>Y=419355.8 I<br>X=650452.4 I<br>LAT.=32.152396<br>LONG.=103.98075 | N<br>E<br>N | Certificate                                                    | Will ESSICROMATO                                                                                                                           | 5/20/20/4<br>Eidson 12641<br>J. Eidson 3239<br>SC W.O.: 14.11.0431 |  |
| IrD                                                          | c l                          |                            |                     | 1                                                |                                                                                   | <u></u>                                                                             |             |                                                                |                                                                                                                                            |                                                                    |  |

# VICINITY MAP

DRIVING ROUTE: SEE LOCATION VERIFICATION MAP

| SEC. 3 TWP. <u>25-S</u> RGE. <u>29-E</u>   |
|--------------------------------------------|
| SURVEYN.M.P.M.                             |
| COUNTY <u>EDDY</u> STATE <u>NEW MEXICO</u> |
| DESCRIPTION 170' FSL & 34' FWL             |
| ELEVATION2998'                             |
| OPERATOR XTO ENERGY                        |
| LEASE CORRAL CANYON FEDERAL                |