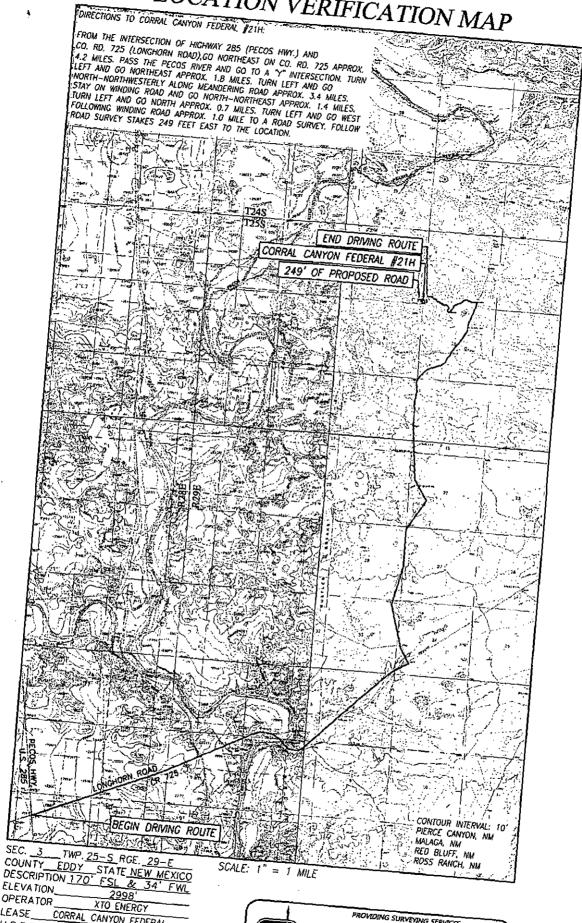

# LOCATION VERIFICATION MAP

OPERATOR CORRAL CANYON FEDERAL LEASE U.S.C.S. TOPOGRAPHIC MAP MALAGA, N.M. SURVEY M SURVEY N.M.P.M.

PROVIDING SURVEYING SERVICES JOHN WEST SURVEYING COMPANY SINCE 1945 412 N. DAL PASO HOBBS, N.M. 88240 (575) 393-3117 www.jwsc.bb TBPLS# 10021000