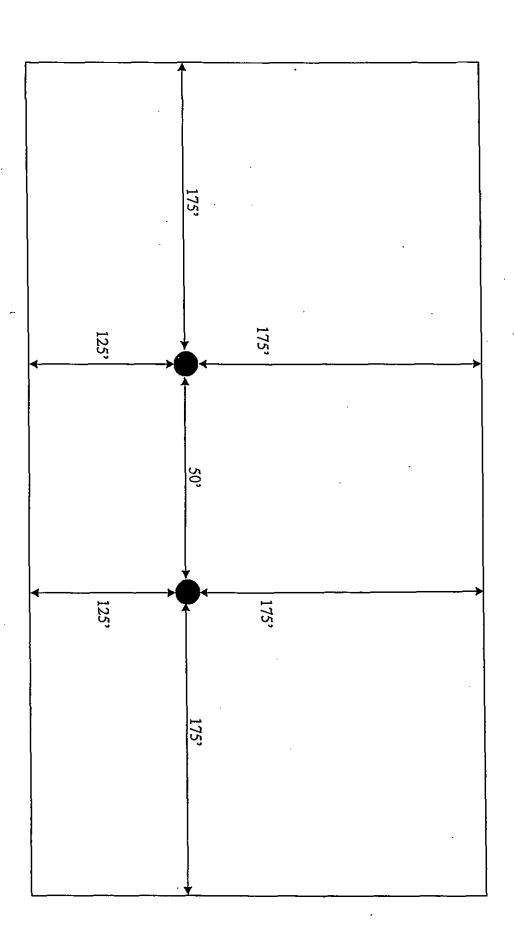

# WELL LOCATION AND ACREAGE DEDICATION PLAT

Pool Code

96464

| 31412                                                        | 3)4121 CORRAL CANYON FEDERAL |                            |                     |                                                  |                                                                                   |                                                                                     |             |                                                                | 21H                                                                                                                                        |                                                                    |  |
|--------------------------------------------------------------|------------------------------|----------------------------|---------------------|--------------------------------------------------|-----------------------------------------------------------------------------------|-------------------------------------------------------------------------------------|-------------|----------------------------------------------------------------|--------------------------------------------------------------------------------------------------------------------------------------------|--------------------------------------------------------------------|--|
| OGRIDN                                                       | lo.                          |                            |                     |                                                  | Operator Na<br>XTO ENE                                                            |                                                                                     |             | <u>.                                      </u>                 |                                                                                                                                            | Elevation<br>2998'                                                 |  |
| 006381                                                       |                              | J <u>.</u>                 |                     |                                                  | Surface Loca                                                                      |                                                                                     |             |                                                                |                                                                                                                                            | 2990                                                               |  |
| UL or lot No.                                                | Section                      | Township                   | Range               | Lot Idr                                          |                                                                                   | North/South line                                                                    | Feet        | from the                                                       | East/West line                                                                                                                             | County                                                             |  |
| M                                                            | 3                            | 25-S                       | 29-E                | DOLIGI:                                          | 170                                                                               | SOUTH                                                                               |             | 34                                                             | WEST                                                                                                                                       | EDDY                                                               |  |
|                                                              |                              |                            | 1 -2 -              | Rottom F                                         | <u> </u>                                                                          | ferent From Surface                                                                 | ٠.          |                                                                |                                                                                                                                            |                                                                    |  |
| UL or lot No.                                                | Section                      | Township                   | Range               | Lot Idn                                          |                                                                                   | North/South line                                                                    | Feet        | from the                                                       | East/West line                                                                                                                             | County                                                             |  |
| 4                                                            | 3                            | 25-S                       | 29-E                | DOI 141                                          | 330                                                                               | NORTH                                                                               |             | 510                                                            | WEST                                                                                                                                       | EDDY                                                               |  |
| Dedicated Acres                                              | Joint or                     | <u> </u>                   | Consolidation C     | ode (                                            | Order No.                                                                         |                                                                                     | `           |                                                                |                                                                                                                                            |                                                                    |  |
| 159 95                                                       |                              |                            |                     |                                                  |                                                                                   |                                                                                     |             |                                                                |                                                                                                                                            |                                                                    |  |
| NO ALLOWADIE DU                                              | II DE ACCIO                  | TED TO MIND O              | O O TOTO I IN       | 707 ATT D.                                       | PERDECIPO II A SIE DEEN                                                           | CONTROL TO ATTEND ON A 1                                                            | TON UT A    | ייים או מודי ביות                                              | CHACDEEN ADDOOR                                                                                                                            | CD DV THE DIRECTOR                                                 |  |
| NO ALLOWABLE WI                                              | LL DE MOSIGI                 |                            | OMPLETION ON        | IIL ALL IN                                       | HERESIS HAVE BEEN                                                                 | CONSOLIDATED OR A N                                                                 | NON-SIA     | MDAKD UNI.                                                     | HAS BEEN APPROVI                                                                                                                           | ED BY THE DIAIDION                                                 |  |
| A to                                                         | В                            | LOT                        | T 3                 | <del>                                     </del> | LOT 2                                                                             | LOT 1                                                                               |             | OPER                                                           | ATOR CERTIF                                                                                                                                | CATION                                                             |  |
| 1 12                                                         |                              | . 39.85                    |                     |                                                  | 39.75 AC.                                                                         | 39.65 AC.                                                                           |             | I hereby cert                                                  | ify that the information h                                                                                                                 | erein is true and                                                  |  |
| 610' QB.H                                                    | 1.                           |                            |                     |                                                  | ETIC COORDINATES<br>NAD 27 NME                                                    | GEODETIC COORDIN<br>NAD 83 NME                                                      | IATES       | that this orga                                                 | the best of my <u>kn</u> owledge<br>mization either owns a w<br>neral interest in the land i                                               | orking interest or                                                 |  |
|                                                              | <br> <br> LOT 4              |                            |                     | '                                                | OM HOLE LOCATION<br>'=424108.8 N<br>K=609812.8 E<br>L=32.165494 N                 | ВОПОМ НОLE LOC<br>Y=424167.3 N<br>X=650997.2 E<br>LAT.=32.165618*                   | <u> </u>    | proposed bo<br>well at this le<br>of such mine<br>pooling agre | ttom hole location or has<br>ocation pursuant to a con<br>wal or working interest, o<br>ement or a compulsory p<br>ntered by the division. | a right to drill this<br>tract with an owner<br>or to a voluntary  |  |
| 39                                                           | 9.95 AC.                     |                            |                     | LONG                                             | G.=103.978455° W<br>                                                              | LONG.=103.97894                                                                     | 1. M        |                                                                |                                                                                                                                            |                                                                    |  |
| j                                                            |                              | ,                          |                     |                                                  |                                                                                   |                                                                                     |             | Signature                                                      | nnu kab                                                                                                                                    | Date (17)                                                          |  |
|                                                              | . 1                          |                            |                     |                                                  | CORNER COOR<br>NAD 2                                                              |                                                                                     |             | Printed Na                                                     | imie Rata                                                                                                                                  | bec                                                                |  |
| 6.28'19"<br>=4843.3'                                         |                              |                            |                     | <br> <br>  _                                     | A - Y=424436.1<br>B - Y=424441.8<br>C - Y=419135.7<br>D - Y=419127.2              | N, X=610533.9 E<br>N, X=610558.0 E                                                  |             | E-mail Ad                                                      | Nie - Vabar<br>dress XX                                                                                                                    | tue @<br>renergy.com                                               |  |
| - <u>GRIO</u> 42.= <u>0</u> 6'28'19"<br>HORIZ. DIST.=4843.3' | — — <del> </del><br> <br>    | -                          |                     |                                                  | B - 424500.3 M<br>C - 419194.1 M                                                  | I, X=650385.2 E<br>I, X=651718.3 E                                                  |             | I hereby cert<br>was plotted i<br>me or under                  | EYOR CERTIFI ify that the well location from field notes of actual my supervision, and that to the best of my belief.                      | shown on this plat<br>surveys made by                              |  |
|                                                              |                              |                            |                     | <br> <br><del> </del>                            |                                                                                   | <br> <br><del> </del>                                                               |             |                                                                | APRIL 28, 20 vey                                                                                                                           |                                                                    |  |
|                                                              | ļ<br>                        | . <u>DE</u><br>2987.7*<br> | TAIL<br>2991.0'<br> | l                                                | ETIC COORDINATES<br>NAD 27 NME                                                    | GEODETIC COORDIN NAD 83 NME                                                         |             | PPO P                                                          | 3239 3239                                                                                                                                  | A GO                                                               |  |
| 35' S.L.<br>3 170' SEE DET                                   | <br>                         | ·                          | O 00''<br>3011.1'   | LAT                                              | RFACE LOCATION<br>Y=419297.4 N<br>X=609267.8 E<br>I=32.152273 N<br>D=103.980267 W | SURFACE LOCATI<br>Y=419355.8 I<br>X=650452.4 I<br>LAT.=32.152396<br>LONG.=103.98075 | N<br>E<br>N | Certificate                                                    | Will ESSICROMATO                                                                                                                           | 5/20/20/4<br>Eidson 12641<br>J. Eidson 3239<br>SC W.O.: 14.11.0431 |  |
| IrD                                                          | c l                          |                            |                     | 1                                                |                                                                                   | <u></u>                                                                             |             |                                                                |                                                                                                                                            |                                                                    |  |