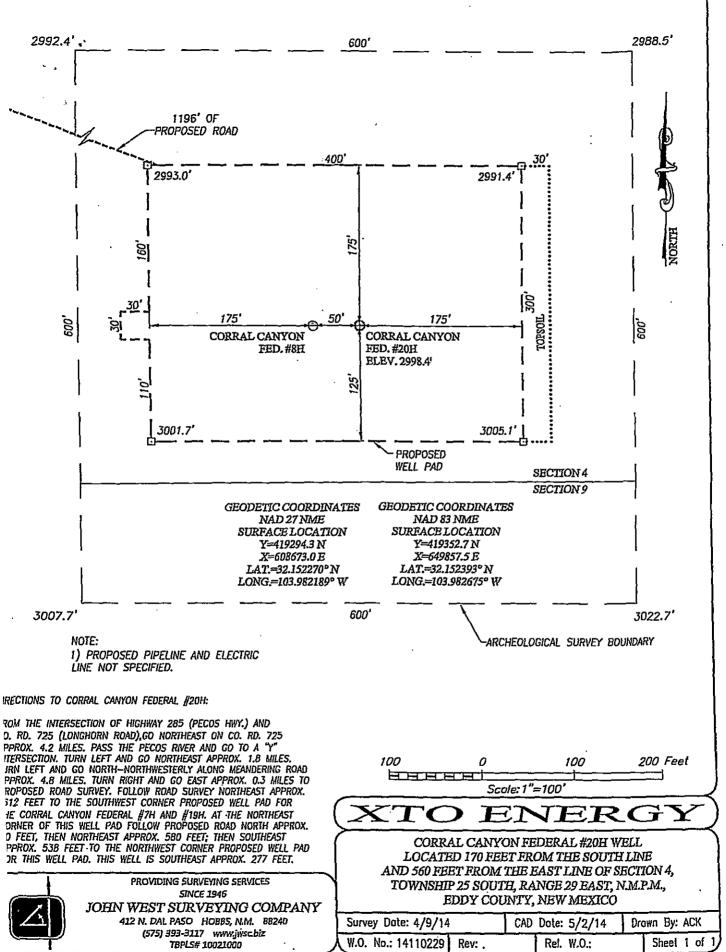

1



DIRECTIONS TO CORRAL CANYON FEDERAL #17H:

FROM THE INTERSECTION OF HIGHWAY 285 (PECOS HWY.) AND CO, RD. 725 (LONGHORN ROAD),GO NORTHEAST ON CO. RD. 725 APPROX. 4.2 MILES. PASS THE PECOS RIVER AND GO TO A "Y" INTERSECTION. TURN LEFT AND GO NORTHEAST APPROX. 1.8 MILES. TURN LEFT AND GO NORTH—NORTHWESTERLY ALONG MEANDERING ROAD APPROX. 5.0 MILES. TURN LEFT AND GO NORTHWIEST APPROX. 300 FEET. THIS LOCATION IS NORTHEAST APPROX. 260 FEET.



PROVIDING SURVEYING SERVICES SINCE 1946

JOHN WEST SURVEYING COMPANY
412 N. DAL PASO HOBBS, N.M. 88240

(575) 393-3117 www.jwsc.biz T8PLS# 10021000

### XTO ENERGY

CORRAL CANYON FEDERAL #17H WELL LOCATED 180 FEET FROM THE SOUTH LINE AND 221 FEET FROM THE WEST LINE OF SECTION 4, TOWNSHIP 25 SOUTH, RANGE 29 EAST, N.M.P.M., EDDY COUNTY, NEW MEXICO









DIRECTIONS TO CORRAL CANYON FEDERAL #21H:

FROM THE INTERSECTION OF HIGHWAY 285 (PECOS HWY.) AND CO. RD. 725 (LONGHORN ROAD),GO NORTHEAST ON CO. RD. 725 APPROX. 4.2 MILES. PASS THE PECOS RIVER AND GO TO A "Y INTERSECTION. TURN LEFT AND GO NORTHEAST APPROX. 1.8 MILES. TURN LEFT AND GO NORTH-NORTHWESTERLY ALONG MEANDERING ROAD APPROX. 3.4 MILES. STAY ON WINDING ROAD AND GO NORTH-NORTHEAST APPROX. 1.4 MILES. TURN LEFT AND GO NORTH APPROX. 0.7 MILES. TURN LEFT AND GO WEST FOLLOWING WINDING ROAD APPROX. 1.0 MILE TO A ROAD SURVEY. FOLLOW ROAD SURVEY STAKES 249 FEET EAST TO THE LOCATION.



PROVIDING SURVEYING SERVICES **SINCE 1946** 

JOHN WEST SURVEYING COMPANY 412 N. DAL PASO HOBBS, N.M. 88240

(575) 393-3117 www.jwsc.biz TBPLS# 10021000

100 200 Feet 100 Scale: 1"=100

CORRAL CANYON FEDER