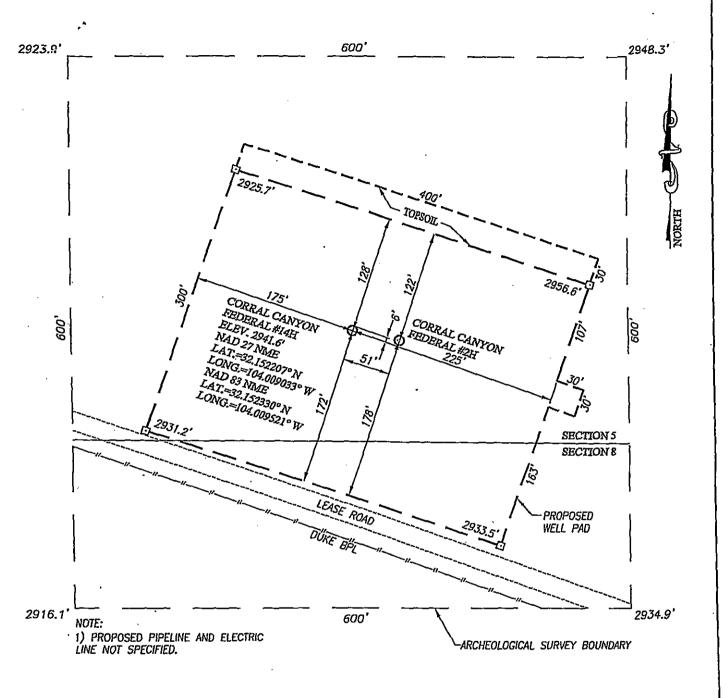

# WELL LOCATION AND ACREAGE DEDICATION PLAT

Pool Code

96464

| 31412                                                        | 3)4121 CORRAL CANYON FEDERAL |                            |                     |                                                  |                                                                                   |                                                                                     |             |                                                                | 21H                                                                                                                                        |                                                                    |  |
|--------------------------------------------------------------|------------------------------|----------------------------|---------------------|--------------------------------------------------|-----------------------------------------------------------------------------------|-------------------------------------------------------------------------------------|-------------|----------------------------------------------------------------|--------------------------------------------------------------------------------------------------------------------------------------------|--------------------------------------------------------------------|--|
| OGRIDN                                                       | lo.                          |                            |                     |                                                  | Operator Na<br>XTO ENE                                                            |                                                                                     |             | <u>.                                      </u>                 |                                                                                                                                            | Elevation<br>2998'                                                 |  |
| 006381                                                       |                              | J <u>.</u>                 |                     |                                                  | Surface Loca                                                                      |                                                                                     |             |                                                                |                                                                                                                                            | 2990                                                               |  |
| UL or lot No.                                                | Section                      | Township                   | Range               | Lot Idr                                          |                                                                                   | North/South line                                                                    | Feet        | from the                                                       | East/West line                                                                                                                             | County                                                             |  |
| M                                                            | 3                            | 25-S                       | 29-E                | DOLIGI:                                          | 170                                                                               | SOUTH                                                                               |             | 34                                                             | WEST                                                                                                                                       | EDDY                                                               |  |
|                                                              |                              |                            | 1 -2 -              | Rottom F                                         | <u> </u>                                                                          | ferent From Surface                                                                 | ٠.          |                                                                |                                                                                                                                            |                                                                    |  |
| UL or lot No.                                                | Section                      | Township                   | Range               | Lot Idn                                          |                                                                                   | North/South line                                                                    | Feet        | from the                                                       | East/West line                                                                                                                             | County                                                             |  |
| 4                                                            | 3                            | 25-S                       | 29-E                | DOI 141                                          | 330                                                                               | NORTH                                                                               |             | 510                                                            | WEST                                                                                                                                       | EDDY                                                               |  |
| Dedicated Acres                                              | Joint or                     | <u> </u>                   | Consolidation C     | ode (                                            | Order No.                                                                         |                                                                                     | `           |                                                                |                                                                                                                                            |                                                                    |  |
| 159 95                                                       |                              |                            |                     |                                                  |                                                                                   |                                                                                     |             |                                                                |                                                                                                                                            |                                                                    |  |
| NO ALLOWADIE DU                                              | II DE ACCIO                  | TED TO MIND O              | O O TOTO I IN       | 707 ATT D.                                       | PERDECIPO II A SIE DEEN                                                           | CONTROL TO ATTEND ON A 1                                                            | TON UT A    | ייים או מודי ביות                                              | CHACDEEN ADDOOR                                                                                                                            | CD DV THE DIRECTOR                                                 |  |
| NO ALLOWABLE WI                                              | LL DE MOSIGI                 |                            | OMPLETION ON        | IIL ALL IN                                       | HERESIS HAVE BEEN                                                                 | CONSOLIDATED OR A N                                                                 | NON-SIA     | MDAKD UNI.                                                     | HAS BEEN APPROVI                                                                                                                           | ED BY THE DIAIDION                                                 |  |
| A to                                                         | В                            | LOT                        | T 3                 | <del>                                     </del> | LOT 2                                                                             | LOT 1                                                                               |             | OPER                                                           | ATOR CERTIF                                                                                                                                | CATION                                                             |  |
| 1 12                                                         |                              | . 39.85                    |                     |                                                  | 39.75 AC.                                                                         | 39.65 AC.                                                                           |             | I hereby cert                                                  | ify that the information h                                                                                                                 | erein is true and                                                  |  |
| 610' QB.H                                                    | 1.                           |                            |                     |                                                  | ETIC COORDINATES<br>NAD 27 NME                                                    | GEODETIC COORDIN<br>NAD 83 NME                                                      | IATES       | that this orga                                                 | the best of my <u>kn</u> owledge<br>mization either owns a w<br>neral interest in the land i                                               | orking interest or                                                 |  |
|                                                              | <br> <br> LOT 4              |                            |                     | '                                                | OM HOLE LOCATION<br>'=424108.8 N<br>K=609812.8 E<br>L=32.165494 N                 | ВОПОМ НОLE LOC<br>Y=424167.3 N<br>X=650997.2 E<br>LAT.=32.165618*                   | <u> </u>    | proposed bo<br>well at this le<br>of such mine<br>pooling agre | ttom hole location or has<br>ocation pursuant to a con<br>wal or working interest, o<br>ement or a compulsory p<br>ntered by the division. | a right to drill this<br>tract with an owner<br>or to a voluntary  |  |
| 39                                                           | 9.95 AC.                     |                            |                     | LONG                                             | G.=103.978455° W<br>                                                              | LONG.=103.97894                                                                     | 1. M        |                                                                |                                                                                                                                            |                                                                    |  |
| j                                                            |                              | ,                          |                     |                                                  |                                                                                   |                                                                                     |             | Signature                                                      | nnu kab                                                                                                                                    | Date (17)                                                          |  |
|                                                              | . 1                          |                            |                     |                                                  | CORNER COOR<br>NAD 2                                                              |                                                                                     |             | Printed Na                                                     | imie Rata                                                                                                                                  | bec                                                                |  |
| 6.28'19"<br>=4843.3'                                         |                              |                            |                     | <br> <br>  _                                     | A - Y=424436.1<br>B - Y=424441.8<br>C - Y=419135.7<br>D - Y=419127.2              | N, X=610533.9 E<br>N, X=610558.0 E                                                  |             | E-mail Ad                                                      | Nie - Vabar<br>dress XX                                                                                                                    | tue @<br>renergy.com                                               |  |
| - <u>GRIO</u> 42.= <u>0</u> 6'28'19"<br>HORIZ. DIST.=4843.3' | — — <del> </del><br> <br>    | -                          |                     |                                                  | B - 424500.3 M<br>C - 419194.1 M                                                  | I, X=650385.2 E<br>I, X=651718.3 E                                                  |             | I hereby cert<br>was plotted i<br>me or under                  | EYOR CERTIFI ify that the well location from field notes of actual my supervision, and that to the best of my belief.                      | shown on this plat<br>surveys made by                              |  |
|                                                              |                              |                            |                     | <br> <br><del> </del>                            |                                                                                   | <br> <br><del> </del>                                                               |             |                                                                | APRIL 28, 20 vey                                                                                                                           |                                                                    |  |
|                                                              | ļ<br>                        | . <u>DE</u><br>2987.7*<br> | TAIL<br>2991.0'<br> | l                                                | ETIC COORDINATES<br>NAD 27 NME                                                    | GEODETIC COORDIN NAD 83 NME                                                         |             | PPO P                                                          | 3239 3239                                                                                                                                  | A GO                                                               |  |
| 35' S.L.<br>3 170' SEE DET                                   | <br>                         | ·                          | O 00''<br>3011.1'   | LAT                                              | RFACE LOCATION<br>Y=419297.4 N<br>X=609267.8 E<br>I=32.152273 N<br>D=103.980267 W | SURFACE LOCATI<br>Y=419355.8 I<br>X=650452.4 I<br>LAT.=32.152396<br>LONG.=103.98075 | N<br>E<br>N | Certificate                                                    | Will ESSICROMATO                                                                                                                           | 5/20/20/4<br>Eidson 12641<br>J. Eidson 3239<br>SC W.O.: 14.11.0431 |  |
| IrD                                                          | c l                          |                            |                     | 1                                                |                                                                                   | <u></u>                                                                             |             |                                                                |                                                                                                                                            |                                                                    |  |