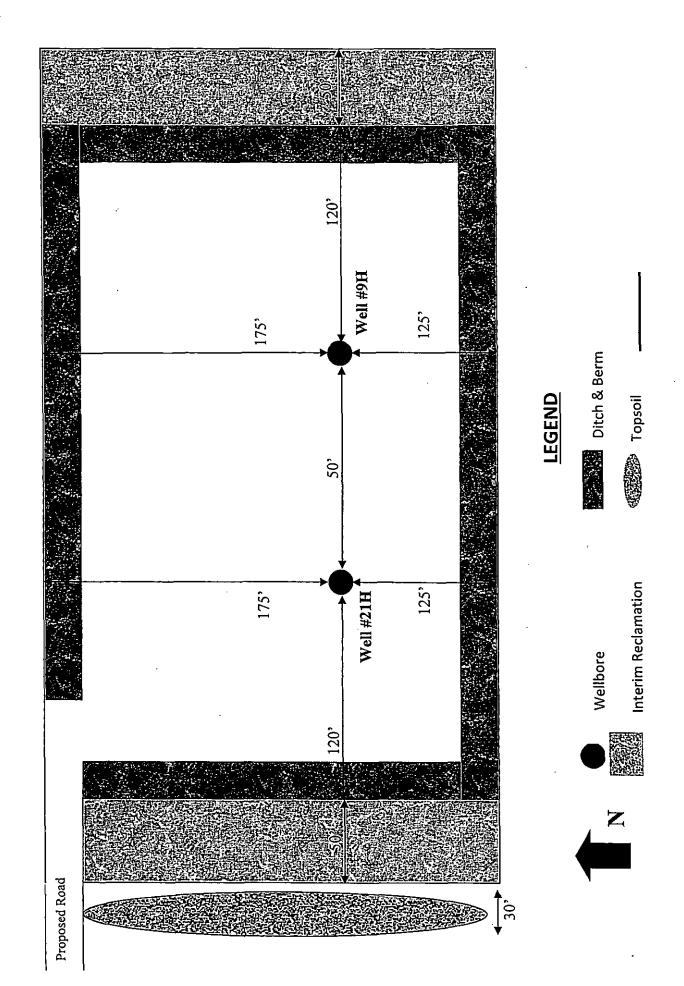

# WELL LOCATION AND ACREAGE DEDICATION PLAT

Pool Code

96464

| 31412                                                        | 3)4121 CORRAL CANYON FEDERAL |                            |                     |                                                  |                                                                                   |                                                                                     |             |                                                                | 21H                                                                                                                                        |                                                                    |  |
|--------------------------------------------------------------|------------------------------|----------------------------|---------------------|--------------------------------------------------|-----------------------------------------------------------------------------------|-------------------------------------------------------------------------------------|-------------|----------------------------------------------------------------|--------------------------------------------------------------------------------------------------------------------------------------------|--------------------------------------------------------------------|--|
| OGRIDN                                                       | lo.                          |                            |                     |                                                  | Operator Na<br>XTO ENE                                                            |                                                                                     |             | <u>.                                      </u>                 |                                                                                                                                            | Elevation<br>2998'                                                 |  |
| 006381                                                       |                              | J <u>.</u>                 |                     |                                                  | Surface Loca                                                                      |                                                                                     |             |                                                                |                                                                                                                                            | 2990                                                               |  |
| UL or lot No.                                                | Section                      | Township                   | Range               | Lot Idr                                          |                                                                                   | North/South line                                                                    | Feet        | from the                                                       | East/West line                                                                                                                             | County                                                             |  |
| M                                                            | 3                            | 25-S                       | 29-E                | DOLIGI:                                          | 170                                                                               | SOUTH                                                                               |             | 34                                                             | WEST                                                                                                                                       | EDDY                                                               |  |
|                                                              |                              |                            | 1 -2 -              | Rottom F                                         | <u> </u>                                                                          | ferent From Surface                                                                 | ٠.          |                                                                |                                                                                                                                            |                                                                    |  |
| UL or lot No.                                                | Section                      | Township                   | Range               | Lot Idn                                          |                                                                                   | North/South line                                                                    | Feet        | from the                                                       | East/West line                                                                                                                             | County                                                             |  |
| 4                                                            | 3                            | 25-S                       | 29-E                | DOI 141                                          | 330                                                                               | NORTH                                                                               |             | 510                                                            | WEST                                                                                                                                       | EDDY                                                               |  |
| Dedicated Acres                                              | Joint or                     | <u> </u>                   | Consolidation C     | ode (                                            | Order No.                                                                         |                                                                                     | `           |                                                                |                                                                                                                                            |                                                                    |  |
| 159 95                                                       |                              |                            |                     |                                                  |                                                                                   |                                                                                     |             |                                                                |                                                                                                                                            |                                                                    |  |
| NO ALLOWADIE DU                                              | II DE ACCIO                  | TED TO MIND O              | O O TOTO I IN       | 707 ATT D.                                       | PERDECIPO II A SIE DEEN                                                           | CONTROL TO ATTEND ON A 1                                                            | TON UT A    | ייים או מודי ביות                                              | CHACDEEN ADDOOR                                                                                                                            | CD DV THE DIRECTOR                                                 |  |
| NO ALLOWABLE WI                                              | LL DE MOSIGI                 |                            | OMPLETION ON        | IIL ALL IN                                       | HERESIS HAVE BEEN                                                                 | CONSOLIDATED OR A N                                                                 | NON-SIA     | MDAKD UNI.                                                     | HAS BEEN APPROVI                                                                                                                           | ED BY THE DIAIDION                                                 |  |
| A to                                                         | В                            | LOT                        | T 3                 | <del>                                     </del> | LOT 2                                                                             | LOT 1                                                                               |             | OPER                                                           | ATOR CERTIF                                                                                                                                | CATION                                                             |  |
| 1 12                                                         |                              | . 39.85                    |                     |                                                  | 39.75 AC.                                                                         | 39.65 AC.                                                                           |             | I hereby cert                                                  | ify that the information h                                                                                                                 | erein is true and                                                  |  |
| 610' QB.H                                                    | 1.                           |                            |                     |                                                  | ETIC COORDINATES<br>NAD 27 NME                                                    | GEODETIC COORDIN<br>NAD 83 NME                                                      | IATES       | that this orga                                                 | the best of my <u>kn</u> owledge<br>mization either owns a w<br>neral interest in the land i                                               | orking interest or                                                 |  |
|                                                              | <br> <br> LOT 4              |                            |                     | '                                                | OM HOLE LOCATION<br>'=424108.8 N<br>K=609812.8 E<br>L=32.165494 N                 | ВОПОМ НОLE LOC<br>Y=424167.3 N<br>X=650997.2 E<br>LAT.=32.165618*                   | <u> </u>    | proposed bo<br>well at this le<br>of such mine<br>pooling agre | ttom hole location or has<br>ocation pursuant to a con<br>wal or working interest, o<br>ement or a compulsory p<br>ntered by the division. | a right to drill this<br>tract with an owner<br>or to a voluntary  |  |
| 39                                                           | 9.95 AC.                     |                            |                     | LONG                                             | G.=103.978455° W<br>                                                              | LONG.=103.97894                                                                     | 1. M        |                                                                |                                                                                                                                            |                                                                    |  |
| j                                                            |                              | ,                          |                     |                                                  |                                                                                   |                                                                                     |             | Signature                                                      | nnu kab                                                                                                                                    | Date (17)                                                          |  |
|                                                              | . 1                          |                            |                     |                                                  | CORNER COOR<br>NAD 2                                                              |                                                                                     |             | Printed Na                                                     | imie Rata                                                                                                                                  | bec                                                                |  |
| 6.28'19"<br>=4843.3'                                         |                              |                            |                     | <br> <br>  _                                     | A - Y=424436.1<br>B - Y=424441.8<br>C - Y=419135.7<br>D - Y=419127.2              | N, X=610533.9 E<br>N, X=610558.0 E                                                  |             | E-mail Ad                                                      | Nie - Vabar<br>dress XX                                                                                                                    | tue @<br>renergy.com                                               |  |
| - <u>GRIO</u> 42.= <u>0</u> 6'28'19"<br>HORIZ. DIST.=4843.3' | — — <del> </del><br> <br>    | -                          |                     |                                                  | B - 424500.3 M<br>C - 419194.1 M                                                  | I, X=650385.2 E<br>I, X=651718.3 E                                                  |             | I hereby cert<br>was plotted i<br>me or under                  | EYOR CERTIFI ify that the well location from field notes of actual my supervision, and that to the best of my belief.                      | shown on this plat<br>surveys made by                              |  |
|                                                              |                              |                            |                     | <br> <br><del> </del>                            |                                                                                   | <br> <br><del> </del>                                                               |             |                                                                | APRIL 28, 20 vey                                                                                                                           |                                                                    |  |
|                                                              | ļ<br>                        | . <u>DE</u><br>2987.7*<br> | TAIL<br>2991.0'<br> | l                                                | ETIC COORDINATES<br>NAD 27 NME                                                    | GEODETIC COORDIN NAD 83 NME                                                         |             | PPO P                                                          | 3239 3239                                                                                                                                  | A GO                                                               |  |
| 35' S.L.<br>3 170' SEE DET                                   | <br>                         | ·                          | O 00''<br>3011.1'   | LAT                                              | RFACE LOCATION<br>Y=419297.4 N<br>X=609267.8 E<br>I=32.152273 N<br>D=103.980267 W | SURFACE LOCATI<br>Y=419355.8 I<br>X=650452.4 I<br>LAT.=32.152396<br>LONG.=103.98075 | N<br>E<br>N | Certificate                                                    | Will ESSICROMATO                                                                                                                           | 5/20/20/4<br>Eidson 12641<br>J. Eidson 3239<br>SC W.O.: 14.11.0431 |  |
| IrD                                                          | c l                          |                            |                     | 1                                                |                                                                                   | <u></u>                                                                             |             |                                                                |                                                                                                                                            |                                                                    |  |

# DRILLING PLAN: BLM COMPLIANCE (Supplement to BLM 3160-3)

XTO Energy Inc. Corral Canyon Fed 21H

Projected TD: 11134' MD / 6610' TVD

SHL: 170' FSL & 34' FWL, SECTION 3, T25S, R29E BHL: 330' FNL & 610' FWL, SECTION 3, T25S, R29E