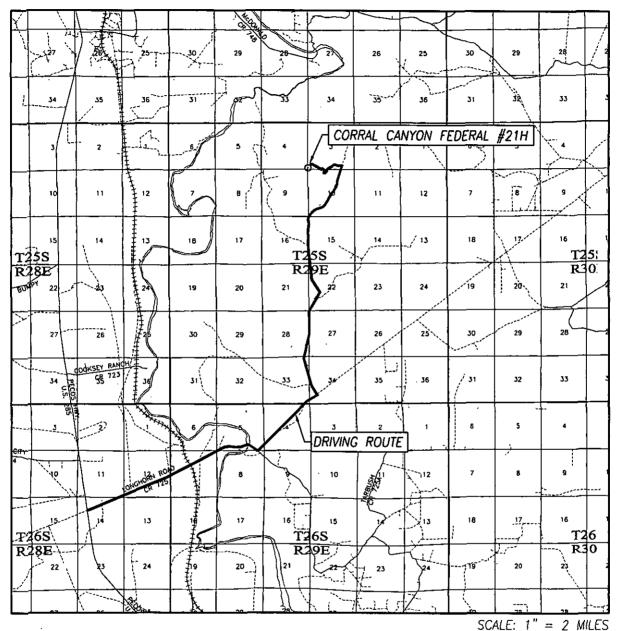

# VICINITY MAP

DRIVING ROUTE: SEE LOCATION VERIFICATION MAP

| SEC. 3 TWP. <u>25-S</u> RGE. <u>29-E</u>   |
|--------------------------------------------|
| SURVEYN.M.P.M.                             |
| COUNTY <u>EDDY</u> STATE <u>NEW MEXICO</u> |
| DESCRIPTION 170' FSL & 34' FWL             |
| ELEVATION2998'                             |
| OPERATOR XTO ENERGY                        |
| LEASE CORRAL CANYON FEDERAL                |