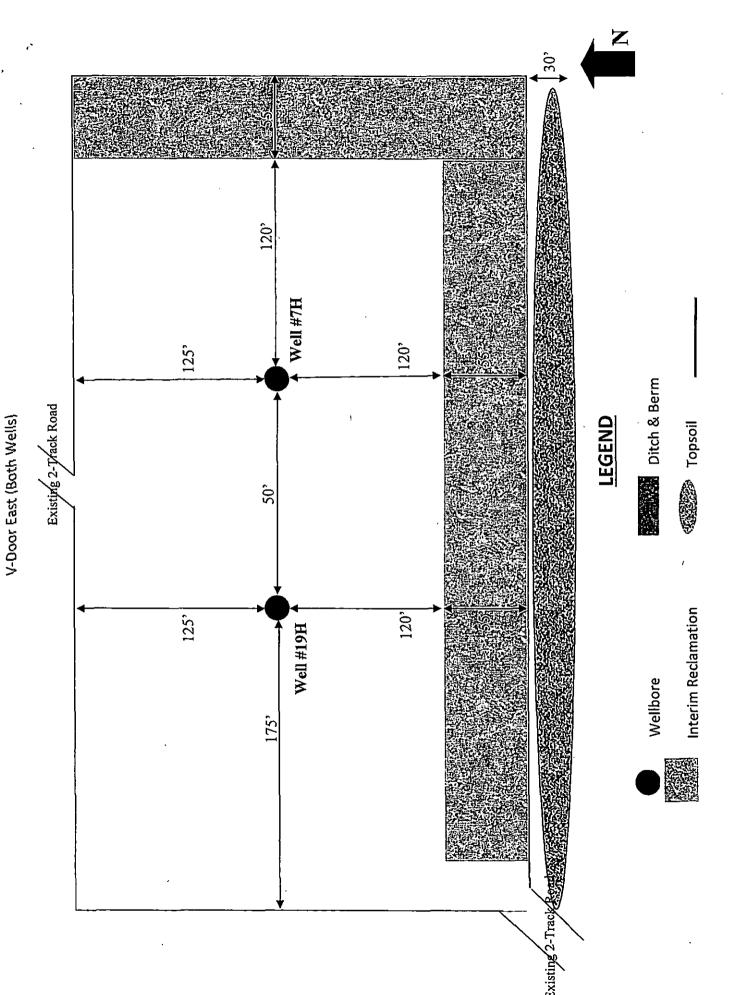

# WELL LOCATION AND ACREAGE DEDICATION PLAT

Pool Code

96464

| 31412                                                        | 3)4121 CORRAL CANYON FEDERAL |                            |                     |                                                  |                                                                                   |                                                                                     |             |                                                                | 21H                                                                                                                                        |                                                                    |  |
|--------------------------------------------------------------|------------------------------|----------------------------|---------------------|--------------------------------------------------|-----------------------------------------------------------------------------------|-------------------------------------------------------------------------------------|-------------|----------------------------------------------------------------|--------------------------------------------------------------------------------------------------------------------------------------------|--------------------------------------------------------------------|--|
| OGRIDN                                                       | lo.                          |                            |                     |                                                  | Operator Na<br>XTO ENE                                                            |                                                                                     |             | <u>.                                      </u>                 |                                                                                                                                            | Elevation<br>2998'                                                 |  |
| 006381                                                       |                              | J <u>.</u>                 |                     |                                                  | Surface Loca                                                                      |                                                                                     |             |                                                                |                                                                                                                                            | 2990                                                               |  |
| UL or lot No.                                                | Section                      | Township                   | Range               | Lot Idr                                          |                                                                                   | North/South line                                                                    | Feet        | from the                                                       | East/West line                                                                                                                             | County                                                             |  |
| M                                                            | 3                            | 25-S                       | 29-E                | DOLIGI:                                          | 170                                                                               | SOUTH                                                                               |             | 34                                                             | WEST                                                                                                                                       | EDDY                                                               |  |
|                                                              |                              |                            | 1 -2 -              | Rottom F                                         | <u> </u>                                                                          | ferent From Surface                                                                 | ٠.          |                                                                |                                                                                                                                            |                                                                    |  |
| UL or lot No.                                                | Section                      | Township                   | Range               | Lot Idn                                          |                                                                                   | North/South line                                                                    | Feet        | from the                                                       | East/West line                                                                                                                             | County                                                             |  |
| 4                                                            | 3                            | 25-S                       | 29-E                | DOI 141                                          | 330                                                                               | NORTH                                                                               |             | 510                                                            | WEST                                                                                                                                       | EDDY                                                               |  |
| Dedicated Acres                                              | Joint or                     | <u> </u>                   | Consolidation C     | ode (                                            | Order No.                                                                         |                                                                                     | `           |                                                                |                                                                                                                                            |                                                                    |  |
| 159 95                                                       |                              |                            |                     |                                                  |                                                                                   |                                                                                     |             |                                                                |                                                                                                                                            |                                                                    |  |
| NO ALLOWADIE DU                                              | II DE ACCIO                  | TED TO MIND O              | O O TOTO I IN       | 707 ATT D.                                       | PERDECIPO II A SIE DEEN                                                           | CONTROL TO ATTEND ON A 1                                                            | TON UT A    | ייים או מודי ביות                                              | CHACDEEN ADDOOR                                                                                                                            | CD DV THE DIRECTOR                                                 |  |
| NO ALLOWABLE WI                                              | LL DE MOSIGI                 |                            | OMPLETION ON        | IIL ALL IN                                       | HERESIS HAVE BEEN                                                                 | CONSOLIDATED OR A N                                                                 | NON-SIA     | MDAKD UNI.                                                     | HAS BEEN APPROVI                                                                                                                           | ED BY THE DIAIDION                                                 |  |
| A to                                                         | В                            | LOT                        | T 3                 | <del>                                     </del> | LOT 2                                                                             | LOT 1                                                                               |             | OPER                                                           | ATOR CERTIF                                                                                                                                | CATION                                                             |  |
| 1 12                                                         |                              | . 39.85                    |                     |                                                  | 39.75 AC.                                                                         | 39.65 AC.                                                                           |             | I hereby cert                                                  | ify that the information h                                                                                                                 | erein is true and                                                  |  |
| 610' QB.H                                                    | 1.                           |                            |                     |                                                  | ETIC COORDINATES<br>NAD 27 NME                                                    | GEODETIC COORDIN<br>NAD 83 NME                                                      | IATES       | that this orga                                                 | the best of my <u>kn</u> owledge<br>mization either owns a w<br>neral interest in the land i                                               | orking interest or                                                 |  |
|                                                              | <br> <br> LOT 4              |                            |                     | '                                                | OM HOLE LOCATION<br>'=424108.8 N<br>K=609812.8 E<br>L=32.165494 N                 | ВОПОМ НОLE LOC<br>Y=424167.3 N<br>X=650997.2 E<br>LAT.=32.165618*                   | <u> </u>    | proposed bo<br>well at this le<br>of such mine<br>pooling agre | ttom hole location or has<br>ocation pursuant to a con<br>wal or working interest, o<br>ement or a compulsory p<br>ntered by the division. | a right to drill this<br>tract with an owner<br>or to a voluntary  |  |
| 39                                                           | 9.95 AC.                     |                            |                     | LONG                                             | G.=103.978455° W<br>                                                              | LONG.=103.97894                                                                     | 1. M        |                                                                |                                                                                                                                            |                                                                    |  |
| j                                                            |                              | ,                          |                     |                                                  |                                                                                   |                                                                                     |             | Signature                                                      | nnu kab                                                                                                                                    | Date (17)                                                          |  |
|                                                              | . 1                          |                            |                     |                                                  | CORNER COOR<br>NAD 2                                                              |                                                                                     |             | Printed Na                                                     | imie Rata                                                                                                                                  | bec                                                                |  |
| 6.28'19"<br>=4843.3'                                         |                              |                            |                     | <br> <br>  _                                     | A - Y=424436.1<br>B - Y=424441.8<br>C - Y=419135.7<br>D - Y=419127.2              | N, X=610533.9 E<br>N, X=610558.0 E                                                  |             | E-mail Ad                                                      | Nie - Vabar<br>dress XX                                                                                                                    | tue @<br>renergy.com                                               |  |
| - <u>GRIO</u> 42.= <u>0</u> 6'28'19"<br>HORIZ. DIST.=4843.3' | — — <del> </del><br> <br>    | -                          |                     |                                                  | B - 424500.3 M<br>C - 419194.1 M                                                  | I, X=650385.2 E<br>I, X=651718.3 E                                                  |             | I hereby cert<br>was plotted i<br>me or under                  | EYOR CERTIFI ify that the well location from field notes of actual my supervision, and that to the best of my belief.                      | shown on this plat<br>surveys made by                              |  |
|                                                              |                              |                            |                     | <br> <br><del> </del>                            |                                                                                   | <br> <br><del> </del>                                                               |             |                                                                | APRIL 28, 20 vey                                                                                                                           |                                                                    |  |
|                                                              | ļ<br>                        | . <u>DE</u><br>2987.7*<br> | TAIL<br>2991.0'<br> | l                                                | ETIC COORDINATES<br>NAD 27 NME                                                    | GEODETIC COORDIN NAD 83 NME                                                         |             | PPO P                                                          | 3239 3239                                                                                                                                  | A GO                                                               |  |
| 35' S.L.<br>3 170' SEE DET                                   | <br>                         | ·                          | O 00''<br>3011.1'   | LAT                                              | RFACE LOCATION<br>Y=419297.4 N<br>X=609267.8 E<br>I=32.152273 N<br>D=103.980267 W | SURFACE LOCATI<br>Y=419355.8 I<br>X=650452.4 I<br>LAT.=32.152396<br>LONG.=103.98075 | N<br>E<br>N | Certificate                                                    | Will ESSICROMATO                                                                                                                           | 5/20/20/4<br>Eidson 12641<br>J. Eidson 3239<br>SC W.O.: 14.11.0431 |  |
| IrD                                                          | c l                          |                            |                     | 1                                                |                                                                                   | <u></u>                                                                             |             |                                                                |                                                                                                                                            |                                                                    |  |

# VICINITY MAP

DRIVING ROUTE: SEE LOCATION VERIFICATION MAP

| SEC. 3 TWP. <u>25-S</u> RGE. <u>29-E</u>   |
|--------------------------------------------|
| SURVEYN.M.P.M.                             |
| COUNTY <u>EDDY</u> STATE <u>NEW MEXICO</u> |
| DESCRIPTION 170' FSL & 34' FWL             |
| ELEVATION2998'                             |
| OPERATOR XTO ENERGY                        |
| LEASE CORRAL CANYON FEDERAL                |