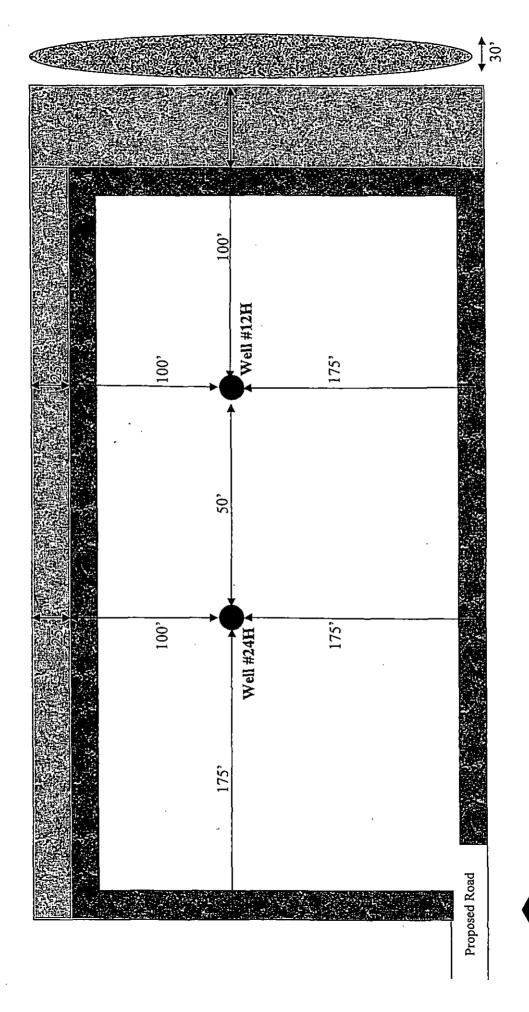

# WELL LOCATION AND ACREAGE DEDICATION PLAT

Pool Code

96464

| 31412                                                        | 3)4121 CORRAL CANYON FEDERAL |                            |                     |                                                  |                                                                                   |                                                                                     |             |                                                                | 21H                                                                                                                                        |                                                                    |  |
|--------------------------------------------------------------|------------------------------|----------------------------|---------------------|--------------------------------------------------|-----------------------------------------------------------------------------------|-------------------------------------------------------------------------------------|-------------|----------------------------------------------------------------|--------------------------------------------------------------------------------------------------------------------------------------------|--------------------------------------------------------------------|--|
| OGRIDN                                                       | lo.                          |                            |                     |                                                  | Operator Na<br>XTO ENE                                                            |                                                                                     |             | <u>.                                      </u>                 |                                                                                                                                            | Elevation<br>2998'                                                 |  |
| 006381                                                       |                              | J <u>.</u>                 |                     |                                                  | Surface Loca                                                                      |                                                                                     |             |                                                                |                                                                                                                                            | 2990                                                               |  |
| UL or lot No.                                                | Section                      | Township                   | Range               | Lot Idr                                          |                                                                                   | North/South line                                                                    | Feet        | from the                                                       | East/West line                                                                                                                             | County                                                             |  |
| M                                                            | 3                            | 25-S                       | 29-E                | DOLIGI:                                          | 170                                                                               | SOUTH                                                                               |             | 34                                                             | WEST                                                                                                                                       | EDDY                                                               |  |
|                                                              |                              |                            | 1 -2 -              | Rottom F                                         | <u> </u>                                                                          | ferent From Surface                                                                 | ٠.          |                                                                |                                                                                                                                            |                                                                    |  |
| UL or lot No.                                                | Section                      | Township                   | Range               | Lot Idn                                          |                                                                                   | North/South line                                                                    | Feet        | from the                                                       | East/West line                                                                                                                             | County                                                             |  |
| 4                                                            | 3                            | 25-S                       | 29-E                | DOI 141                                          | 330                                                                               | NORTH                                                                               |             | 510                                                            | WEST                                                                                                                                       | EDDY                                                               |  |
| Dedicated Acres                                              | Joint or                     | <u> </u>                   | Consolidation C     | ode (                                            | Order No.                                                                         |                                                                                     | `           |                                                                |                                                                                                                                            |                                                                    |  |
| 159 95                                                       |                              |                            |                     |                                                  |                                                                                   |                                                                                     |             |                                                                |                                                                                                                                            |                                                                    |  |
| NO ALLOWADIE DU                                              | II DE ACCIO                  | TED TO MIND O              | O O TOTO I IN       | 707 ATT D.                                       | PERDECIPO II A SIE DEEN                                                           | CONTROL TO ATTEND ON A 1                                                            | TON UT A    | ייים או מודי ביות                                              | CHACDEEN ADDOOR                                                                                                                            | CD DV THE DIRECTOR                                                 |  |
| NO ALLOWABLE WI                                              | LL DE MOSIGI                 |                            | OMPLETION ON        | IIL ALL IN                                       | HERESIS HAVE BEEN                                                                 | CONSOLIDATED OR A N                                                                 | NON-SIA     | MDAKD UNI.                                                     | HAS BEEN APPROVI                                                                                                                           | ED BY THE DIAIDION                                                 |  |
| A to                                                         | В                            | LOT                        | T 3                 | <del>                                     </del> | LOT 2                                                                             | LOT 1                                                                               |             | OPER                                                           | ATOR CERTIF                                                                                                                                | CATION                                                             |  |
| 1 12                                                         |                              | . 39.85                    |                     |                                                  | 39.75 AC.                                                                         | 39.65 AC.                                                                           |             | I hereby cert                                                  | ify that the information h                                                                                                                 | erein is true and                                                  |  |
| 610' QB.H                                                    | 1.                           |                            |                     |                                                  | ETIC COORDINATES<br>NAD 27 NME                                                    | GEODETIC COORDIN<br>NAD 83 NME                                                      | IATES       | that this orga                                                 | the best of my <u>kn</u> owledge<br>mization either owns a w<br>neral interest in the land i                                               | orking interest or                                                 |  |
|                                                              | <br> <br> LOT 4              |                            |                     | '                                                | OM HOLE LOCATION<br>'=424108.8 N<br>K=609812.8 E<br>L=32.165494 N                 | ВОПОМ НОLE LOC<br>Y=424167.3 N<br>X=650997.2 E<br>LAT.=32.165618*                   | <u> </u>    | proposed bo<br>well at this le<br>of such mine<br>pooling agre | ttom hole location or has<br>ocation pursuant to a con<br>wal or working interest, o<br>ement or a compulsory p<br>ntered by the division. | a right to drill this<br>tract with an owner<br>or to a voluntary  |  |
| 39                                                           | 9.95 AC.                     |                            |                     | LONG                                             | G.=103.978455° W<br>                                                              | LONG.=103.97894                                                                     | 1. M        |                                                                |                                                                                                                                            |                                                                    |  |
| j                                                            |                              | ,                          |                     |                                                  |                                                                                   |                                                                                     |             | Signature                                                      | nnu kab                                                                                                                                    | Date (17)                                                          |  |
|                                                              | . 1                          |                            |                     |                                                  | CORNER COOR<br>NAD 2                                                              |                                                                                     |             | Printed Na                                                     | imie Rata                                                                                                                                  | bec                                                                |  |
| 6.28'19"<br>=4843.3'                                         |                              |                            |                     | <br> <br>  _                                     | A - Y=424436.1<br>B - Y=424441.8<br>C - Y=419135.7<br>D - Y=419127.2              | N, X=610533.9 E<br>N, X=610558.0 E                                                  |             | E-mail Ad                                                      | Nie - Vabar<br>dress XX                                                                                                                    | tue @<br>renergy.com                                               |  |
| - <u>GRIO</u> 42.= <u>0</u> 6'28'19"<br>HORIZ. DIST.=4843.3' | — — <del> </del><br> <br>    | -                          |                     |                                                  | B - 424500.3 M<br>C - 419194.1 M                                                  | I, X=650385.2 E<br>I, X=651718.3 E                                                  |             | I hereby cert<br>was plotted i<br>me or under                  | EYOR CERTIFI ify that the well location from field notes of actual my supervision, and that to the best of my belief.                      | shown on this plat<br>surveys made by                              |  |
|                                                              |                              |                            |                     | <br> <br><del> </del>                            |                                                                                   | <br> <br><del> </del>                                                               |             |                                                                | APRIL 28, 20 vey                                                                                                                           |                                                                    |  |
|                                                              | ļ<br>                        | . <u>DE</u><br>2987.7*<br> | TAIL<br>2991.0'<br> | l                                                | ETIC COORDINATES<br>NAD 27 NME                                                    | GEODETIC COORDIN NAD 83 NME                                                         |             | PPO P                                                          | 3239 3239                                                                                                                                  | A GO                                                               |  |
| 35' S.L.<br>3 170' SEE DET                                   | <br>                         | ·                          | O 00''<br>3011.1'   | LAT                                              | RFACE LOCATION<br>Y=419297.4 N<br>X=609267.8 E<br>I=32.152273 N<br>D=103.980267 W | SURFACE LOCATI<br>Y=419355.8 I<br>X=650452.4 I<br>LAT.=32.152396<br>LONG.=103.98075 | N<br>E<br>N | Certificate                                                    | Will ESSICROMATO                                                                                                                           | 5/20/20/4<br>Eidson 12641<br>J. Eidson 3239<br>SC W.O.: 14.11.0431 |  |
| IrD                                                          | c l                          |                            |                     | 1                                                |                                                                                   | <u></u>                                                                             |             |                                                                |                                                                                                                                            |                                                                    |  |