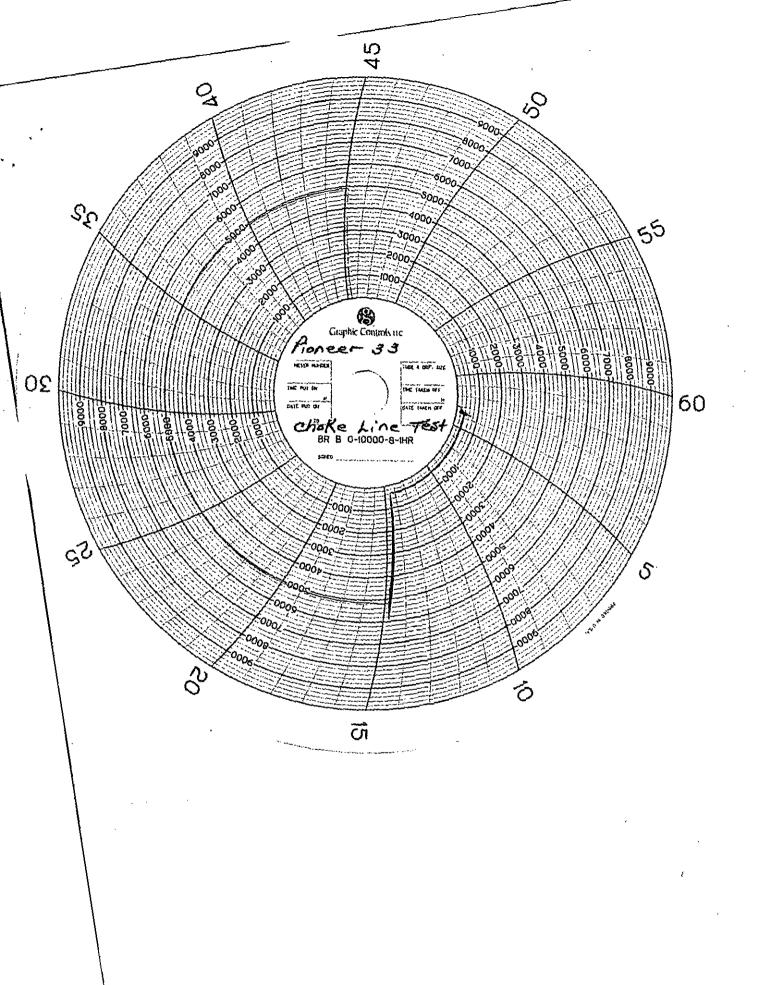

A variance is requested to use a flex hose as the choke line between the BOP and choke manifold. Proneer 33 is outfitted with a Gates E&S flex hose rated to 5,000 psi working pressure (serial # D-060814-1). A copy of the test certificate and test pressure chart will be kept on the rig. The manufacturer does not require anchors.