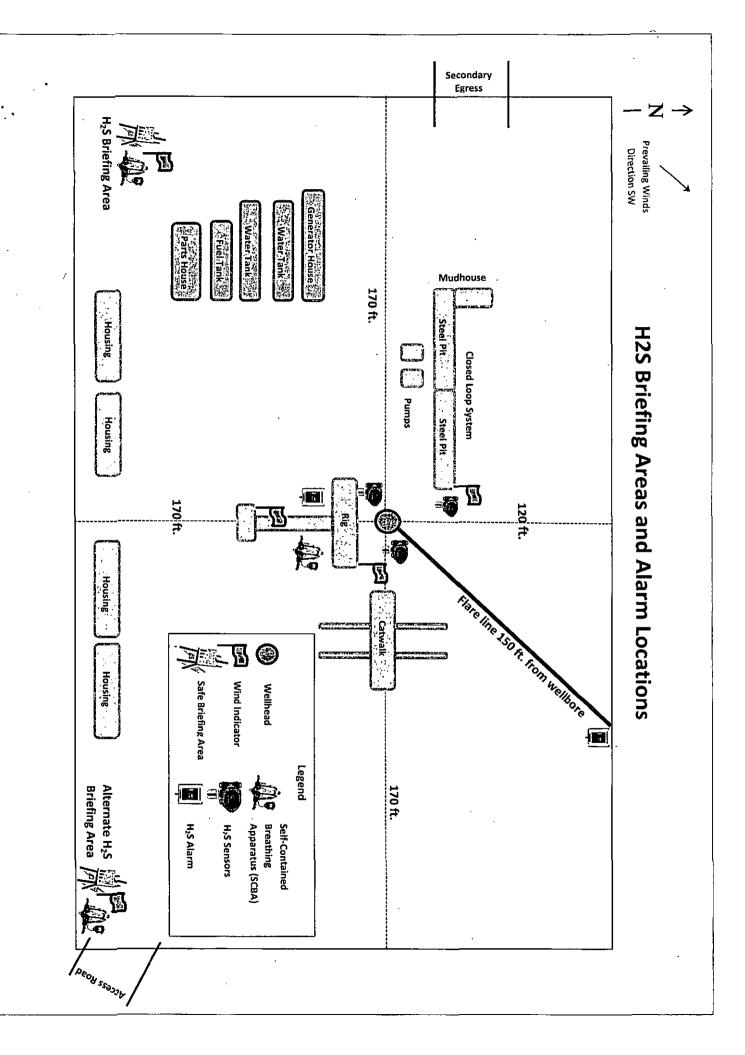

# 7. AUXILIARY WELL CONTROL AND MONITORING EQUIPMENT:

- A. A Kelly cock will be in the drill string at all times.
- B. A full opening drill pipe stabbing valve having appropriate connections will be on the rig floor at all times.
- C. H2S monitors will be on location when drilling below the 13-3/8" casing.

# 9. ABNORMAL PRESSURES AND TEMPERATURES / POTENTIAL HAZARDS:

None anticipated. BHT of 130 F is anticipated. No H2S is expected but monitors will be in place to detect any H2S occurrences. Should these circumstances be encountered the operator and drilling contractor are prepared to take all necessary steps to ensure safety of all personnel and environment. Lost circulation could occur but is not expected to be a serious problem in this area and hole seepage will be compensated for by additions of small amounts of LCM in the drilling fluid.