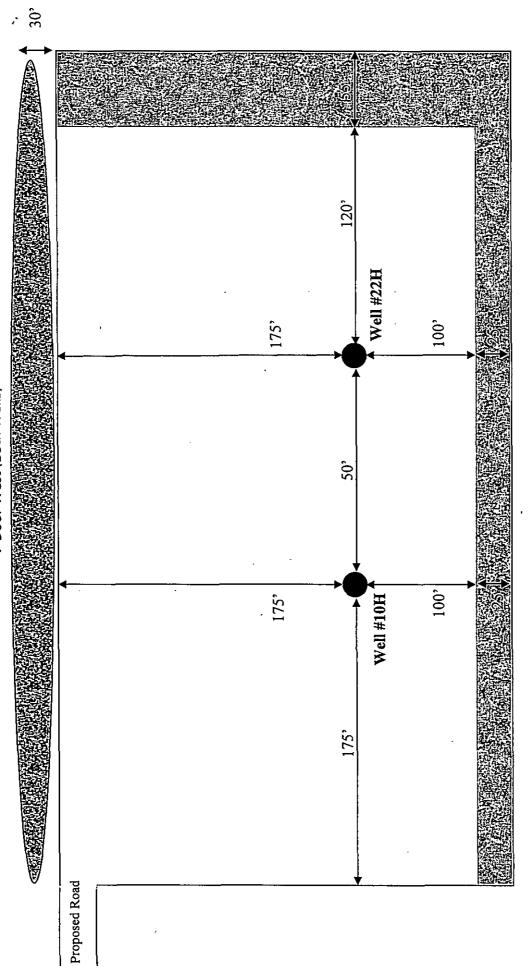

# WELL LOCATION AND ACREAGE DEDICATION PLAT

Pool Code

96464

| 31412                                                        | 3)4121 CORRAL CANYON FEDERAL |                            |                     |                                                  |                                                                                   |                                                                                     |             |                                                                | 21H                                                                                                                                        |                                                                    |  |
|--------------------------------------------------------------|------------------------------|----------------------------|---------------------|--------------------------------------------------|-----------------------------------------------------------------------------------|-------------------------------------------------------------------------------------|-------------|----------------------------------------------------------------|--------------------------------------------------------------------------------------------------------------------------------------------|--------------------------------------------------------------------|--|
| OGRIDN                                                       | lo.                          |                            |                     |                                                  | Operator Na<br>XTO ENE                                                            |                                                                                     |             | <u>.                                      </u>                 |                                                                                                                                            | Elevation<br>2998'                                                 |  |
| 006381                                                       |                              | J <u>.</u>                 |                     |                                                  | Surface Loca                                                                      |                                                                                     |             |                                                                |                                                                                                                                            | 2990                                                               |  |
| UL or lot No.                                                | Section                      | Township                   | Range               | Lot Idr                                          |                                                                                   | North/South line                                                                    | Feet        | from the                                                       | East/West line                                                                                                                             | County                                                             |  |
| M                                                            | 3                            | 25-S                       | 29-E                | DOLIGI:                                          | 170                                                                               | SOUTH                                                                               |             | 34                                                             | WEST                                                                                                                                       | EDDY                                                               |  |
|                                                              |                              |                            | 1 -2 -              | Rottom F                                         | <u> </u>                                                                          | ferent From Surface                                                                 | ٠.          |                                                                |                                                                                                                                            |                                                                    |  |
| UL or lot No.                                                | Section                      | Township                   | Range               | Lot Idn                                          |                                                                                   | North/South line                                                                    | Feet        | from the                                                       | East/West line                                                                                                                             | County                                                             |  |
| 4                                                            | 3                            | 25-S                       | 29-E                | DOI 141                                          | 330                                                                               | NORTH                                                                               |             | 510                                                            | WEST                                                                                                                                       | EDDY                                                               |  |
| Dedicated Acres                                              | Joint or                     | <u> </u>                   | Consolidation C     | ode (                                            | Order No.                                                                         |                                                                                     | `           |                                                                |                                                                                                                                            |                                                                    |  |
| 159 95                                                       |                              |                            |                     |                                                  |                                                                                   |                                                                                     |             |                                                                |                                                                                                                                            |                                                                    |  |
| NO ALLOWADIE DU                                              | II DE ACCIO                  | TED TO MIND O              | O O TOTO I IN       | 707 ATT D.                                       | PERDECIPO II A SIE DEEN                                                           | CONTROL TO ATTEND ON A 1                                                            | TON UT A    | ייים או מודי ביות                                              | CHACDEEN ADDOOR                                                                                                                            | CD DV THE DIRECTOR                                                 |  |
| NO ALLOWABLE WI                                              | LL DE MOSIGI                 |                            | OMPLETION ON        | IIL ALL IN                                       | HERESIS HAVE BEEN                                                                 | CONSOLIDATED OR A N                                                                 | NON-SIA     | MDAKD UNI.                                                     | HAS BEEN APPROVI                                                                                                                           | ED BY THE DIAIDION                                                 |  |
| A to                                                         | В                            | LOT                        | T 3                 | <del>                                     </del> | LOT 2                                                                             | LOT 1                                                                               |             | OPER                                                           | ATOR CERTIF                                                                                                                                | CATION                                                             |  |
| 1 12                                                         |                              | . 39.85                    |                     |                                                  | 39.75 AC.                                                                         | 39.65 AC.                                                                           |             | I hereby cert                                                  | ify that the information h                                                                                                                 | erein is true and                                                  |  |
| 610' QB.H                                                    | 1.                           |                            |                     |                                                  | ETIC COORDINATES<br>NAD 27 NME                                                    | GEODETIC COORDIN<br>NAD 83 NME                                                      | IATES       | that this orga                                                 | the best of my <u>kn</u> owledge<br>mization either owns a w<br>neral interest in the land i                                               | orking interest or                                                 |  |
|                                                              | <br> <br> LOT 4              |                            |                     | '                                                | OM HOLE LOCATION<br>'=424108.8 N<br>K=609812.8 E<br>L=32.165494 N                 | ВОПОМ НОLE LOC<br>Y=424167.3 N<br>X=650997.2 E<br>LAT.=32.165618*                   | <u> </u>    | proposed bo<br>well at this le<br>of such mine<br>pooling agre | ttom hole location or has<br>ocation pursuant to a con<br>wal or working interest, o<br>ement or a compulsory p<br>ntered by the division. | a right to drill this<br>tract with an owner<br>or to a voluntary  |  |
| 39                                                           | 9.95 AC.                     |                            |                     | LONG                                             | G.=103.978455° W<br>                                                              | LONG.=103.97894                                                                     | 1. M        |                                                                |                                                                                                                                            |                                                                    |  |
| j                                                            |                              | ,                          |                     |                                                  |                                                                                   |                                                                                     |             | Signature                                                      | nnu kab                                                                                                                                    | Date (17)                                                          |  |
|                                                              | . 1                          |                            |                     |                                                  | CORNER COOR<br>NAD 2                                                              |                                                                                     |             | Printed Na                                                     | imie Rata                                                                                                                                  | bec                                                                |  |
| 6.28'19"<br>=4843.3'                                         |                              |                            |                     | <br> <br>  _                                     | A - Y=424436.1<br>B - Y=424441.8<br>C - Y=419135.7<br>D - Y=419127.2              | N, X=610533.9 E<br>N, X=610558.0 E                                                  |             | E-mail Ad                                                      | Nie - Vabar<br>dress XX                                                                                                                    | tue @<br>renergy.com                                               |  |
| - <u>GRIO</u> 42.= <u>0</u> 6'28'19"<br>HORIZ. DIST.=4843.3' | — — <del> </del><br> <br>    | -                          |                     |                                                  | B - 424500.3 M<br>C - 419194.1 M                                                  | I, X=650385.2 E<br>I, X=651718.3 E                                                  |             | I hereby cert<br>was plotted i<br>me or under                  | EYOR CERTIFI ify that the well location from field notes of actual my supervision, and that to the best of my belief.                      | shown on this plat<br>surveys made by                              |  |
|                                                              |                              |                            |                     | <br> <br><del> </del>                            |                                                                                   | <br> <br><del> </del>                                                               |             |                                                                | APRIL 28, 20 vey                                                                                                                           |                                                                    |  |
|                                                              | ļ<br>                        | . <u>DE</u><br>2987.7*<br> | TAIL<br>2991.0'<br> | l                                                | ETIC COORDINATES<br>NAD 27 NME                                                    | GEODETIC COORDIN NAD 83 NME                                                         |             | PPO P                                                          | 3239 3239                                                                                                                                  | A GO                                                               |  |
| 35' S.L.<br>3 170' SEE DET                                   | <br>                         | ·                          | O 00''<br>3011.1'   | LAT                                              | RFACE LOCATION<br>Y=419297.4 N<br>X=609267.8 E<br>I=32.152273 N<br>D=103.980267 W | SURFACE LOCATI<br>Y=419355.8 I<br>X=650452.4 I<br>LAT.=32.152396<br>LONG.=103.98075 | N<br>E<br>N | Certificate                                                    | Will ESSICROMATO                                                                                                                           | 5/20/20/4<br>Eidson 12641<br>J. Eidson 3239<br>SC W.O.: 14.11.0431 |  |
| IrD                                                          | c l                          |                            |                     | 1                                                |                                                                                   | <u></u>                                                                             |             |                                                                |                                                                                                                                            |                                                                    |  |

# DRILLING PLAN: BLM COMPLIANCE (Supplement to BLM 3160-3)

XTO Energy Inc. Corral Canyon Fed 21H

Projected TD: 11134' MD / 6610' TVD

SHL: 170' FSL & 34' FWL, SECTION 3, T25S, R29E BHL: 330' FNL & 610' FWL, SECTION 3, T25S, R29E