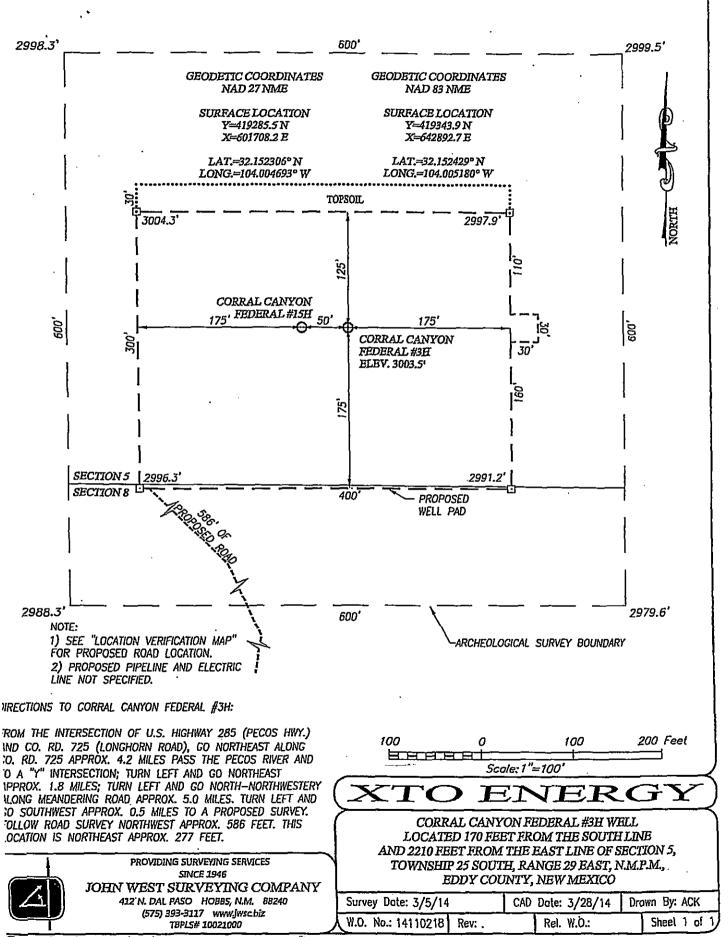

# WELL LOCATION AND ACREAGE DEDICATION PLAT

Pool Code

96464

| 31412                                                        | 3)4121 CORRAL CANYON FEDERAL |                            |                     |                                                  |                                                                                   |                                                                                     |             |                                                                | 21H                                                                                                                                        |                                                                    |  |
|--------------------------------------------------------------|------------------------------|----------------------------|---------------------|--------------------------------------------------|-----------------------------------------------------------------------------------|-------------------------------------------------------------------------------------|-------------|----------------------------------------------------------------|--------------------------------------------------------------------------------------------------------------------------------------------|--------------------------------------------------------------------|--|
| OGRIDN                                                       | lo.                          |                            |                     |                                                  | Operator Na<br>XTO ENE                                                            |                                                                                     |             | <u>.                                      </u>                 |                                                                                                                                            | Elevation<br>2998'                                                 |  |
| 006381                                                       |                              | J <u>.</u>                 |                     |                                                  | Surface Loca                                                                      |                                                                                     |             |                                                                |                                                                                                                                            | 2990                                                               |  |
| UL or lot No.                                                | Section                      | Township                   | Range               | Lot Idr                                          |                                                                                   | North/South line                                                                    | Feet        | from the                                                       | East/West line                                                                                                                             | County                                                             |  |
| M                                                            | 3                            | 25-S                       | 29-E                | DOLIGI:                                          | 170                                                                               | SOUTH                                                                               |             | 34                                                             | WEST                                                                                                                                       | EDDY                                                               |  |
|                                                              |                              |                            | 1 -2 -              | Rottom F                                         | <u> </u>                                                                          | ferent From Surface                                                                 | ٠.          |                                                                |                                                                                                                                            |                                                                    |  |
| UL or lot No.                                                | Section                      | Township                   | Range               | Lot Idn                                          |                                                                                   | North/South line                                                                    | Feet        | from the                                                       | East/West line                                                                                                                             | County                                                             |  |
| 4                                                            | 3                            | 25-S                       | 29-E                | DOI 141                                          | 330                                                                               | NORTH                                                                               |             | 510                                                            | WEST                                                                                                                                       | EDDY                                                               |  |
| Dedicated Acres                                              | Joint or                     | <u> </u>                   | Consolidation C     | ode (                                            | Order No.                                                                         |                                                                                     | `           |                                                                |                                                                                                                                            |                                                                    |  |
| 159 95                                                       |                              |                            |                     |                                                  |                                                                                   |                                                                                     |             |                                                                |                                                                                                                                            |                                                                    |  |
| NO ALLOWADIE DU                                              | II DE ACCIO                  | TED TO MIND O              | O O TOTO I IN       | 707 ATT D.                                       | PERDECIPO II A SIE DEEN                                                           | CONTROL TO ATTEND ON A 1                                                            | TON UT A    | ייים או מודי ביות                                              | CHACDEEN ADDOOR                                                                                                                            | CD DV THE DIRECTOR                                                 |  |
| NO ALLOWABLE WI                                              | LL DE MOSIGI                 |                            | OMPLETION ON        | IIL ALL IN                                       | HERESIS HAVE BEEN                                                                 | CONSOLIDATED OR A N                                                                 | NON-SIA     | MDAKD UNI.                                                     | HAS BEEN APPROVI                                                                                                                           | ED BY THE DIAIDION                                                 |  |
| A to                                                         | В                            | LOT                        | T 3                 | <del>                                     </del> | LOT 2                                                                             | LOT 1                                                                               |             | OPER                                                           | ATOR CERTIF                                                                                                                                | CATION                                                             |  |
| 1 12                                                         |                              | . 39.85                    |                     |                                                  | 39.75 AC.                                                                         | 39.65 AC.                                                                           |             | I hereby cert                                                  | ify that the information h                                                                                                                 | erein is true and                                                  |  |
| 610' QB.H                                                    | 1.                           |                            |                     |                                                  | ETIC COORDINATES<br>NAD 27 NME                                                    | GEODETIC COORDIN<br>NAD 83 NME                                                      | IATES       | that this orga                                                 | the best of my <u>kn</u> owledge<br>mization either owns a w<br>neral interest in the land i                                               | orking interest or                                                 |  |
|                                                              | <br> <br> LOT 4              |                            |                     | '                                                | OM HOLE LOCATION<br>'=424108.8 N<br>K=609812.8 E<br>L=32.165494 N                 | ВОПОМ НОLE LOC<br>Y=424167.3 N<br>X=650997.2 E<br>LAT.=32.165618*                   | <u> </u>    | proposed bo<br>well at this le<br>of such mine<br>pooling agre | ttom hole location or has<br>ocation pursuant to a con<br>wal or working interest, o<br>ement or a compulsory p<br>ntered by the division. | a right to drill this<br>tract with an owner<br>or to a voluntary  |  |
| 39                                                           | 9.95 AC.                     |                            |                     | LONG                                             | G.=103.978455° W<br>                                                              | LONG.=103.97894                                                                     | 1. M        |                                                                |                                                                                                                                            |                                                                    |  |
| j                                                            |                              | ,                          |                     |                                                  |                                                                                   |                                                                                     |             | Signature                                                      | nnu kab                                                                                                                                    | Date (17)                                                          |  |
|                                                              | . 1                          |                            |                     |                                                  | CORNER COOR<br>NAD 2                                                              |                                                                                     |             | Printed Na                                                     | imie Rata                                                                                                                                  | bec                                                                |  |
| 6.28'19"<br>=4843.3'                                         |                              |                            |                     | <br> <br>  _                                     | A - Y=424436.1<br>B - Y=424441.8<br>C - Y=419135.7<br>D - Y=419127.2              | N, X=610533.9 E<br>N, X=610558.0 E                                                  |             | E-mail Ad                                                      | Nie - Vabar<br>dress XX                                                                                                                    | tue @<br>renergy.com                                               |  |
| - <u>GRIO</u> 42.= <u>0</u> 6'28'19"<br>HORIZ. DIST.=4843.3' | — — <del> </del><br> <br>    | -                          |                     |                                                  | B - 424500.3 M<br>C - 419194.1 M                                                  | I, X=650385.2 E<br>I, X=651718.3 E                                                  |             | I hereby cert<br>was plotted i<br>me or under                  | EYOR CERTIFI ify that the well location from field notes of actual my supervision, and that to the best of my belief.                      | shown on this plat<br>surveys made by                              |  |
|                                                              |                              |                            |                     | <br> <br><del> </del>                            |                                                                                   | <br> <br><del> </del>                                                               |             |                                                                | APRIL 28, 20 vey                                                                                                                           |                                                                    |  |
|                                                              | ļ<br>                        | . <u>DE</u><br>2987.7*<br> | TAIL<br>2991.0'<br> | l                                                | ETIC COORDINATES<br>NAD 27 NME                                                    | GEODETIC COORDIN NAD 83 NME                                                         |             | PPO P                                                          | 3239 3239                                                                                                                                  | A GO                                                               |  |
| 35' S.L.<br>3 170' SEE DET                                   | <br>                         | ·                          | O 00''<br>3011.1'   | LAT                                              | RFACE LOCATION<br>Y=419297.4 N<br>X=609267.8 E<br>I=32.152273 N<br>D=103.980267 W | SURFACE LOCATI<br>Y=419355.8 I<br>X=650452.4 I<br>LAT.=32.152396<br>LONG.=103.98075 | N<br>E<br>N | Certificate                                                    | Will ESSICROMATO                                                                                                                           | 5/20/20/4<br>Eidson 12641<br>J. Eidson 3239<br>SC W.O.: 14.11.0431 |  |
| IrD                                                          | c l                          |                            |                     | 1                                                |                                                                                   | <u></u>                                                                             |             |                                                                |                                                                                                                                            |                                                                    |  |

# VICINITY MAP

DRIVING ROUTE: SEE LOCATION VERIFICATION MAP

| SEC. 3 TWP. <u>25-S</u> RGE. <u>29-E</u>   |
|--------------------------------------------|
| SURVEYN.M.P.M.                             |
| COUNTY <u>EDDY</u> STATE <u>NEW MEXICO</u> |
| DESCRIPTION 170' FSL & 34' FWL             |
| ELEVATION2998'                             |
| OPERATOR XTO ENERGY                        |
| LEASE CORRAL CANYON FEDERAL                |

# LOCATION VERIFICATION MAP

OPERATOR CORRAL CANYON FEDERAL LEASE U.S.C.S. TOPOGRAPHIC MAP MALAGA, N.M. SURVEY M SURVEY N.M.P.M.

PROVIDING SURVEYING SERVICES JOHN WEST SURVEYING COMPANY SINCE 1945 412 N. DAL PASO HOBBS, N.M. 88240 (575) 393-3117 www.jwsc.bb TBPLS# 10021000