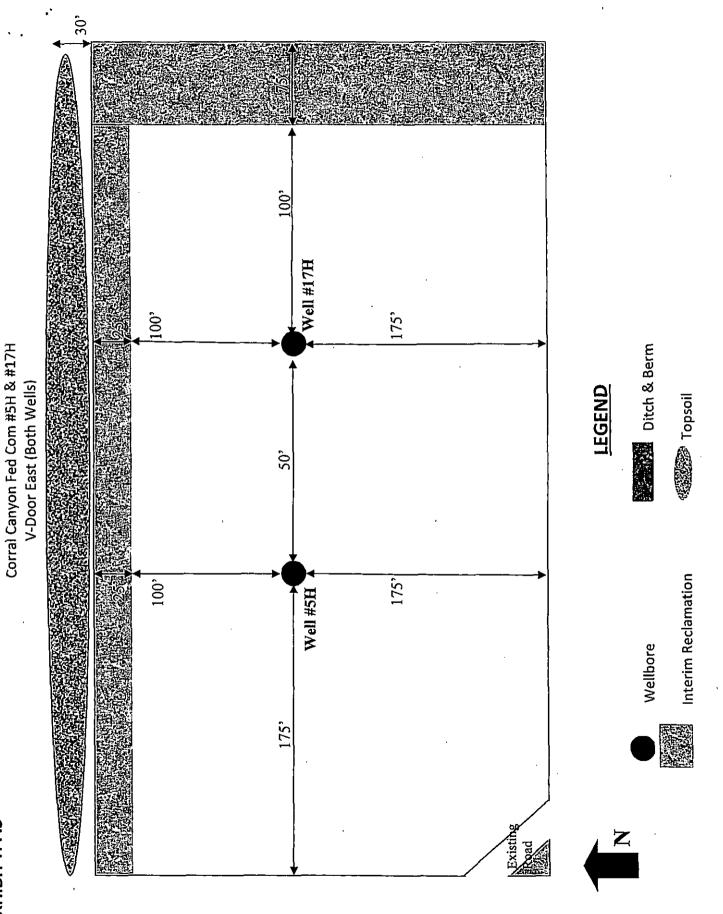

# WELL LOCATION AND ACREAGE DEDICATION PLAT

Pool Code

96464

| 31412                                                        | 3)4121 CORRAL CANYON FEDERAL |                            |                     |                                                  |                                                                                   |                                                                                     |             |                                                                | 21H                                                                                                                                        |                                                                    |  |
|--------------------------------------------------------------|------------------------------|----------------------------|---------------------|--------------------------------------------------|-----------------------------------------------------------------------------------|-------------------------------------------------------------------------------------|-------------|----------------------------------------------------------------|--------------------------------------------------------------------------------------------------------------------------------------------|--------------------------------------------------------------------|--|
| OGRIDN                                                       | lo.                          |                            |                     |                                                  | Operator Na<br>XTO ENE                                                            |                                                                                     |             | <u>.                                      </u>                 |                                                                                                                                            | Elevation<br>2998'                                                 |  |
| 006381                                                       |                              | J <u>.</u>                 |                     |                                                  | Surface Loca                                                                      |                                                                                     |             |                                                                |                                                                                                                                            | 2990                                                               |  |
| UL or lot No.                                                | Section                      | Township                   | Range               | Lot Idr                                          |                                                                                   | North/South line                                                                    | Feet        | from the                                                       | East/West line                                                                                                                             | County                                                             |  |
| M                                                            | 3                            | 25-S                       | 29-E                | DOLIGI:                                          | 170                                                                               | SOUTH                                                                               |             | 34                                                             | WEST                                                                                                                                       | EDDY                                                               |  |
|                                                              |                              |                            | 1 -2 -              | Rottom F                                         | <u> </u>                                                                          | ferent From Surface                                                                 | ٠.          |                                                                |                                                                                                                                            |                                                                    |  |
| UL or lot No.                                                | Section                      | Township                   | Range               | Lot Idn                                          |                                                                                   | North/South line                                                                    | Feet        | from the                                                       | East/West line                                                                                                                             | County                                                             |  |
| 4                                                            | 3                            | 25-S                       | 29-E                | DOI 141                                          | 330                                                                               | NORTH                                                                               |             | 510                                                            | WEST                                                                                                                                       | EDDY                                                               |  |
| Dedicated Acres                                              | Joint or                     | <u> </u>                   | Consolidation C     | ode (                                            | Order No.                                                                         |                                                                                     | `           |                                                                |                                                                                                                                            |                                                                    |  |
| 159 95                                                       |                              |                            |                     |                                                  |                                                                                   |                                                                                     |             |                                                                |                                                                                                                                            |                                                                    |  |
| NO ALLOWADIE DU                                              | II DE ACCIO                  | TED TO MIND O              | O O TOTO I IN       | 707 ATT D.                                       | PERDECIPO II A SIE DEEN                                                           | CONTROL TO ATTEND ON A 1                                                            | TON UT A    | ייים או מודי ביות                                              | CHACDEEN ADDOOR                                                                                                                            | CD DV THE DIRECTOR                                                 |  |
| NO ALLOWABLE WI                                              | LL DE MOSIGI                 |                            | OMPLETION ON        | IIL ALL IN                                       | HERESIS HAVE BEEN                                                                 | CONSOLIDATED OR A N                                                                 | NON-SIA     | MDAKD UNI.                                                     | HAS BEEN APPROVI                                                                                                                           | ED BY THE DIAIDION                                                 |  |
| A to                                                         | В                            | LOT                        | T 3                 | <del>                                     </del> | LOT 2                                                                             | LOT 1                                                                               |             | OPER                                                           | ATOR CERTIF                                                                                                                                | CATION                                                             |  |
| 1 12                                                         |                              | . 39.85                    |                     |                                                  | 39.75 AC.                                                                         | 39.65 AC.                                                                           |             | I hereby cert                                                  | ify that the information h                                                                                                                 | erein is true and                                                  |  |
| 610' QB.H                                                    | 1.                           |                            |                     |                                                  | ETIC COORDINATES<br>NAD 27 NME                                                    | GEODETIC COORDIN<br>NAD 83 NME                                                      | IATES       | that this orga                                                 | the best of my <u>kn</u> owledge<br>mization either owns a w<br>neral interest in the land i                                               | orking interest or                                                 |  |
|                                                              | <br> <br> LOT 4              |                            |                     | '                                                | OM HOLE LOCATION<br>'=424108.8 N<br>K=609812.8 E<br>L=32.165494 N                 | ВОПОМ НОLE LOC<br>Y=424167.3 N<br>X=650997.2 E<br>LAT.=32.165618*                   | <u> </u>    | proposed bo<br>well at this le<br>of such mine<br>pooling agre | ttom hole location or has<br>ocation pursuant to a con<br>wal or working interest, o<br>ement or a compulsory p<br>ntered by the division. | a right to drill this<br>tract with an owner<br>or to a voluntary  |  |
| 39                                                           | 9.95 AC.                     |                            |                     | LONG                                             | G.=103.978455° W<br>                                                              | LONG.=103.97894                                                                     | 1. M        |                                                                |                                                                                                                                            |                                                                    |  |
| j                                                            |                              | ,                          |                     |                                                  |                                                                                   |                                                                                     |             | Signature                                                      | nnu kab                                                                                                                                    | Date (17)                                                          |  |
|                                                              | . 1                          |                            |                     |                                                  | CORNER COOR<br>NAD 2                                                              |                                                                                     |             | Printed Na                                                     | imie Rata                                                                                                                                  | bec                                                                |  |
| 6.28'19"<br>=4843.3'                                         |                              |                            |                     | <br> <br>  _                                     | A - Y=424436.1<br>B - Y=424441.8<br>C - Y=419135.7<br>D - Y=419127.2              | N, X=610533.9 E<br>N, X=610558.0 E                                                  |             | E-mail Ad                                                      | Nie - Vabar<br>dress XX                                                                                                                    | tue @<br>renergy.com                                               |  |
| - <u>GRIO</u> 42.= <u>0</u> 6'28'19"<br>HORIZ. DIST.=4843.3' | — — <del> </del><br> <br>    | -                          |                     |                                                  | B - 424500.3 M<br>C - 419194.1 M                                                  | I, X=650385.2 E<br>I, X=651718.3 E                                                  |             | I hereby cert<br>was plotted i<br>me or under                  | EYOR CERTIFI ify that the well location from field notes of actual my supervision, and that to the best of my belief.                      | shown on this plat<br>surveys made by                              |  |
|                                                              |                              |                            |                     | <br> <br><del> </del>                            |                                                                                   | <br> <br><del> </del>                                                               |             |                                                                | APRIL 28, 20 vey                                                                                                                           |                                                                    |  |
|                                                              | ļ<br>                        | . <u>DE</u><br>2987.7*<br> | TAIL<br>2991.0'<br> | l                                                | ETIC COORDINATES<br>NAD 27 NME                                                    | GEODETIC COORDIN NAD 83 NME                                                         |             | PPO P                                                          | 3239 3239                                                                                                                                  | A GO                                                               |  |
| 35' S.L.<br>3 170' SEE DET                                   | <br>                         | ·                          | O 00''<br>3011.1'   | LAT                                              | RFACE LOCATION<br>Y=419297.4 N<br>X=609267.8 E<br>I=32.152273 N<br>D=103.980267 W | SURFACE LOCATI<br>Y=419355.8 I<br>X=650452.4 I<br>LAT.=32.152396<br>LONG.=103.98075 | N<br>E<br>N | Certificate                                                    | Will ESSICROMATO                                                                                                                           | 5/20/20/4<br>Eidson 12641<br>J. Eidson 3239<br>SC W.O.: 14.11.0431 |  |
| IrD                                                          | c l                          |                            |                     | 1                                                |                                                                                   | <u></u>                                                                             |             |                                                                |                                                                                                                                            |                                                                    |  |

# VICINITY MAP

DRIVING ROUTE: SEE LOCATION VERIFICATION MAP

| SEC. 3 TWP. <u>25-S</u> RGE. <u>29-E</u>   |
|--------------------------------------------|
| SURVEYN.M.P.M.                             |
| COUNTY <u>EDDY</u> STATE <u>NEW MEXICO</u> |
| DESCRIPTION 170' FSL & 34' FWL             |
| ELEVATION2998'                             |
| OPERATOR XTO ENERGY                        |
| LEASE CORRAL CANYON FEDERAL                |