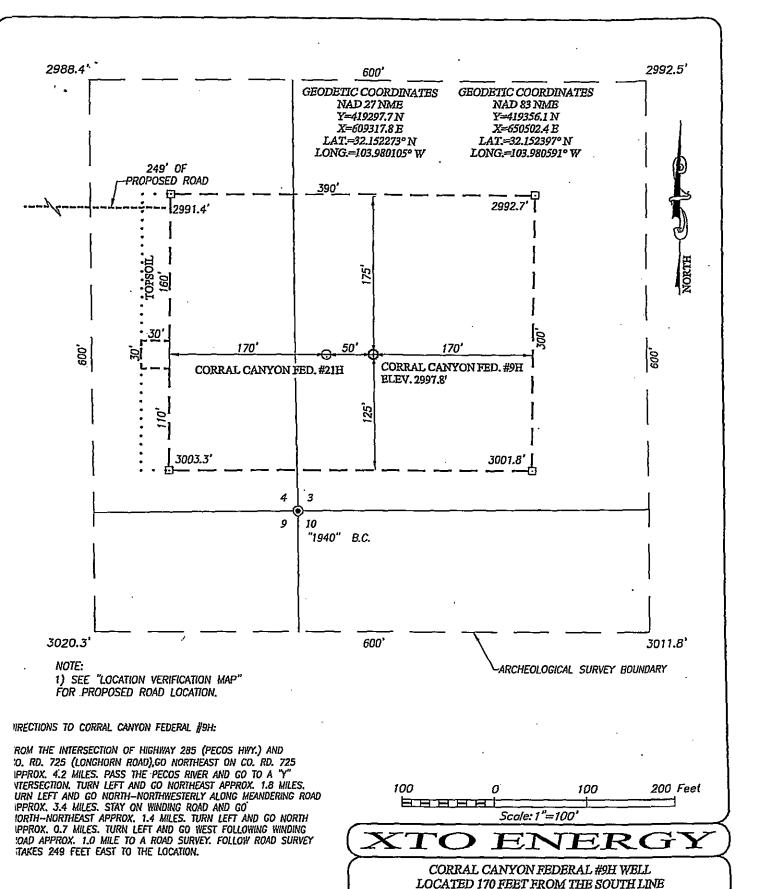

RD. 725 APPROX. 4.2 MILES. PASS THE PECOS RIVER AND GO TO A "Y" INTERSECTION. TURN LEFT AND GO NORTHEAST APPROX. 1.8 MILES. TURN LEFT AND GO NORTH-NORTHWESTERLY ALONG MEANDERING ROAD APPROX. 4.8 MILES. TURN RIGHT AND GO EAST APPROX. 0.3 MILES TO PROPOSED ROAD SURVEY. FOLLOW ROAD SURVEY NORTHEASTERLY DIRECTION APPROX. 1605 FEET TO THE SOUTHWEST CORNER PROPOSED WELL PAD. THIS LOCATION IS NORTH APPROX. 280 FEET.



PROVIDING SURVEYING SERVICES
STNCE 1946

JOHN WEST SURVEYING COMPANY 412 N. DAL PASO HOBBS, N.M. 88240

12 N. DAL PASO HOBBS, N.M. 88240 (575) 393-3117 www.jwsc.biz TBPLS# 10021000 

# XTO ENERGY

CORRAL CANYON FEDERAL #7H WELL LOCATED 170 FEET FROM THE SOUTH LINE AND 1980 FEET FROM THE EAST LINE OF SECTION 4, TOWNSHIP 25 SOUTH, RANGE 29 EAST, N.M.P.M., EDDY COUNTY, NEW MEXICO





PROVIDING SURVEYING SERVICES
SINCE 1946

JOHN WEST SURVEYING COMPANY

412 N. DAL PASO HOBBS, N.M. 88240 (575) 393-3117 www.jwsc.blz TBPLS# 10021000 AND 84 FEET FROM THE WEST LINE OF SECTION 3, TOWNSHIP 25 SOUTH, RANGE 29 BAST, N.M.P.M., EDDY COUNTY, NEW MEXICO





DIRECTIONS TO CORRAL CANYON FEDERAL #11H:

FROM THE INTERSECTION OF US HIGHWAY 285 (PECOS HWY.) AND CO. RD. 725 (LONGHORN ROAD),GO NORTHEAST ON CO. RD. 725 APPROX. 4.2 MILES. PASS THE PECOS RIVER AND GO TO A "Y" INTERSECTION. TURN LEFT AND GO NORTHEAST APPROX. 1.8 MILES. TURN LEFT AND GO NORTH-NORTHWESTERLY ALONG MEANDERING ROAD APPROX. 3.4 MILES. STAY ON WINDING ROAD AND GO NORTH-NORTHEAST APPROX. 1.4 MILES, TURN LEFT AND GO NORTH APPROX. 0.7 MILES. TURN LEFT AND GO WEST FOLLOWING WINDING ROAD APPROX. O.1 MILE TO A ROAD SURVE