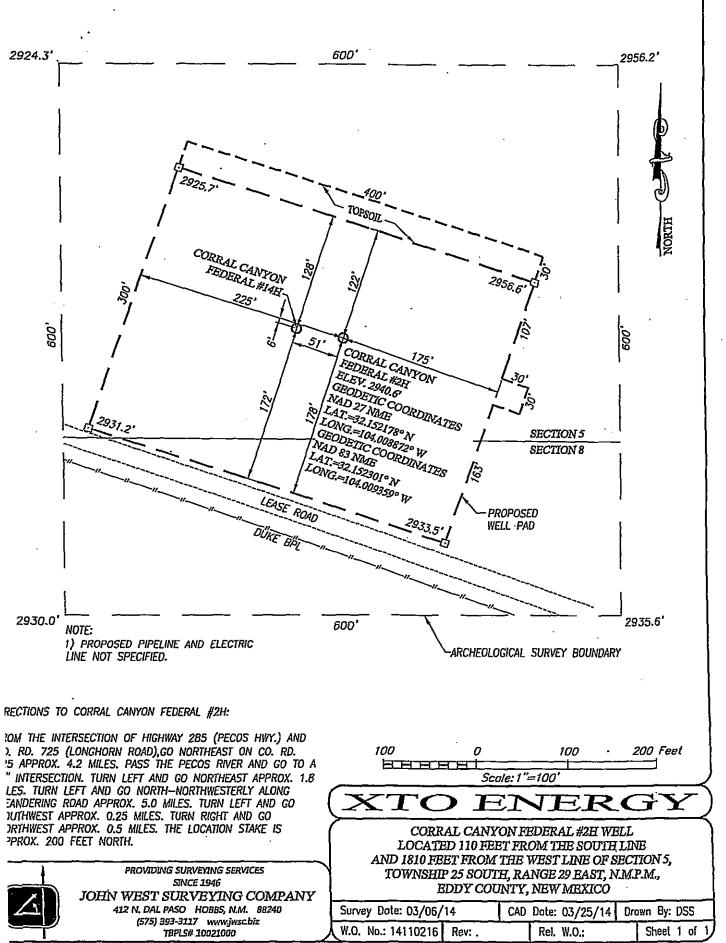

# WELL LOCATION AND ACREAGE DEDICATION PLAT

Pool Code

96464

| 31412                                                        | 3)4121 CORRAL CANYON FEDERAL |                            |                     |                                                  |                                                                                   |                                                                                     |             |                                                                | 21H                                                                                                                                        |                                                                    |  |
|--------------------------------------------------------------|------------------------------|----------------------------|---------------------|--------------------------------------------------|-----------------------------------------------------------------------------------|-------------------------------------------------------------------------------------|-------------|----------------------------------------------------------------|--------------------------------------------------------------------------------------------------------------------------------------------|--------------------------------------------------------------------|--|
| OGRIDN                                                       | lo.                          |                            |                     |                                                  | Operator Na<br>XTO ENE                                                            |                                                                                     |             | <u>.                                      </u>                 |                                                                                                                                            | Elevation<br>2998'                                                 |  |
| 006381                                                       |                              | J <u>.</u>                 |                     |                                                  | Surface Loca                                                                      |                                                                                     |             |                                                                |                                                                                                                                            | 2990                                                               |  |
| UL or lot No.                                                | Section                      | Township                   | Range               | Lot Idr                                          |                                                                                   | North/South line                                                                    | Feet        | from the                                                       | East/West line                                                                                                                             | County                                                             |  |
| M                                                            | 3                            | 25-S                       | 29-E                | DOLIGI:                                          | 170                                                                               | SOUTH                                                                               |             | 34                                                             | WEST                                                                                                                                       | EDDY                                                               |  |
|                                                              |                              |                            | 1 -2 -              | Rottom F                                         | <u> </u>                                                                          | ferent From Surface                                                                 | ٠.          |                                                                |                                                                                                                                            |                                                                    |  |
| UL or lot No.                                                | Section                      | Township                   | Range               | Lot Idn                                          |                                                                                   | North/South line                                                                    | Feet        | from the                                                       | East/West line                                                                                                                             | County                                                             |  |
| 4                                                            | 3                            | 25-S                       | 29-E                | DOI 141                                          | 330                                                                               | NORTH                                                                               |             | 510                                                            | WEST                                                                                                                                       | EDDY                                                               |  |
| Dedicated Acres                                              | Joint or                     | <u> </u>                   | Consolidation C     | ode (                                            | Order No.                                                                         |                                                                                     | `           |                                                                |                                                                                                                                            |                                                                    |  |
| 159 95                                                       |                              |                            |                     |                                                  |                                                                                   |                                                                                     |             |                                                                |                                                                                                                                            |                                                                    |  |
| NO ALLOWADIE DU                                              | II DE ACCIO                  | TED TO MIND O              | O O TOTO I IN       | 707 ATT D.                                       | PERDECIPO II A SIE DEEN                                                           | CONTROL TO ATTEND ON A 1                                                            | TON UT A    | ייים או מודי ביות                                              | CHACDEEN ADDOOR                                                                                                                            | CD DV THE DIRECTOR                                                 |  |
| NO ALLOWABLE WI                                              | LL DE MOSIGI                 |                            | OMPLETION ON        | IIL ALL IN                                       | HERESIS HAVE BEEN                                                                 | CONSOLIDATED OR A N                                                                 | NON-SIA     | MDAKD UNI.                                                     | HAS BEEN APPROVI                                                                                                                           | ED BY THE DIAIDION                                                 |  |
| A to                                                         | В                            | LOT                        | T 3                 | <del>                                     </del> | LOT 2                                                                             | LOT 1                                                                               |             | OPER                                                           | ATOR CERTIF                                                                                                                                | CATION                                                             |  |
| 1 12                                                         |                              | . 39.85                    |                     |                                                  | 39.75 AC.                                                                         | 39.65 AC.                                                                           |             | I hereby cert                                                  | ify that the information h                                                                                                                 | erein is true and                                                  |  |
| 610' QB.H                                                    | 1.                           |                            |                     |                                                  | ETIC COORDINATES<br>NAD 27 NME                                                    | GEODETIC COORDIN<br>NAD 83 NME                                                      | IATES       | that this orga                                                 | the best of my <u>kn</u> owledge<br>mization either owns a w<br>neral interest in the land i                                               | orking interest or                                                 |  |
|                                                              | <br> <br> LOT 4              |                            |                     | '                                                | OM HOLE LOCATION<br>'=424108.8 N<br>K=609812.8 E<br>L=32.165494 N                 | ВОПОМ НОLE LOC<br>Y=424167.3 N<br>X=650997.2 E<br>LAT.=32.165618*                   | <u> </u>    | proposed bo<br>well at this le<br>of such mine<br>pooling agre | ttom hole location or has<br>ocation pursuant to a con<br>wal or working interest, o<br>ement or a compulsory p<br>ntered by the division. | a right to drill this<br>tract with an owner<br>or to a voluntary  |  |
| 39                                                           | 9.95 AC.                     |                            |                     | LONG                                             | G.=103.978455° W<br>                                                              | LONG.=103.97894                                                                     | 1. M        |                                                                |                                                                                                                                            |                                                                    |  |
| j                                                            |                              | ,                          |                     |                                                  |                                                                                   |                                                                                     |             | Signature                                                      | nnu kab                                                                                                                                    | Date (17)                                                          |  |
|                                                              | . 1                          |                            |                     |                                                  | CORNER COOR<br>NAD 2                                                              |                                                                                     |             | Printed Na                                                     | imie Rata                                                                                                                                  | bec                                                                |  |
| 6.28'19"<br>=4843.3'                                         |                              |                            |                     | <br> <br>  _                                     | A - Y=424436.1<br>B - Y=424441.8<br>C - Y=419135.7<br>D - Y=419127.2              | N, X=610533.9 E<br>N, X=610558.0 E                                                  |             | E-mail Ad                                                      | Nie - Vabar<br>dress XX                                                                                                                    | tue @<br>renergy.com                                               |  |
| - <u>GRIO</u> 42.= <u>0</u> 6'28'19"<br>HORIZ. DIST.=4843.3' | — — <del> </del><br> <br>    | -                          |                     |                                                  | B - 424500.3 M<br>C - 419194.1 M                                                  | I, X=650385.2 E<br>I, X=651718.3 E                                                  |             | I hereby cert<br>was plotted i<br>me or under                  | EYOR CERTIFI ify that the well location from field notes of actual my supervision, and that to the best of my belief.                      | shown on this plat<br>surveys made by                              |  |
|                                                              |                              |                            |                     | <br> <br><del> </del>                            |                                                                                   | <br> <br><del> </del>                                                               |             |                                                                | APRIL 28, 20 vey                                                                                                                           |                                                                    |  |
|                                                              | ļ<br>                        | . <u>DE</u><br>2987.7*<br> | TAIL<br>2991.0'<br> | l                                                | ETIC COORDINATES<br>NAD 27 NME                                                    | GEODETIC COORDIN NAD 83 NME                                                         |             | PPO P                                                          | 3239 3239                                                                                                                                  | A GO                                                               |  |
| 35' S.L.<br>3 170' SEE DET                                   | <br>                         | ·                          | O 00''<br>3011.1'   | LAT                                              | RFACE LOCATION<br>Y=419297.4 N<br>X=609267.8 E<br>I=32.152273 N<br>D=103.980267 W | SURFACE LOCATI<br>Y=419355.8 I<br>X=650452.4 I<br>LAT.=32.152396<br>LONG.=103.98075 | N<br>E<br>N | Certificate                                                    | Will ESSICROMATO                                                                                                                           | 5/20/20/4<br>Eidson 12641<br>J. Eidson 3239<br>SC W.O.: 14.11.0431 |  |
| IrD                                                          | c l                          |                            |                     | 1                                                |                                                                                   | <u></u>                                                                             |             |                                                                |                                                                                                                                            |                                                                    |  |

# VICINITY MAP

DRIVING ROUTE: SEE LOCATION VERIFICATION MAP

| SEC. 3 TWP. <u>25-S</u> RGE. <u>29-E</u>   |
|--------------------------------------------|
| SURVEYN.M.P.M.                             |
| COUNTY <u>EDDY</u> STATE <u>NEW MEXICO</u> |
| DESCRIPTION 170' FSL & 34' FWL             |
| ELEVATION2998'                             |
| OPERATOR XTO ENERGY                        |
| LEASE CORRAL CANYON FEDERAL                |

# LOCATION VERIFICATION MAP

OPERATOR CORRAL CANYON FEDERAL LEASE U.S.C.S. TOPOGRAPHIC MAP MALAGA, N.M. SURVEY M SURVEY N.M.P.M.

PROVIDING SURVEYING SERVICES JOHN WEST SURVEYING COMPANY SINCE 1945 412 N. DAL PASO HOBBS, N.M. 88240 (575) 393-3117 www.jwsc.bb TBPLS# 10021000