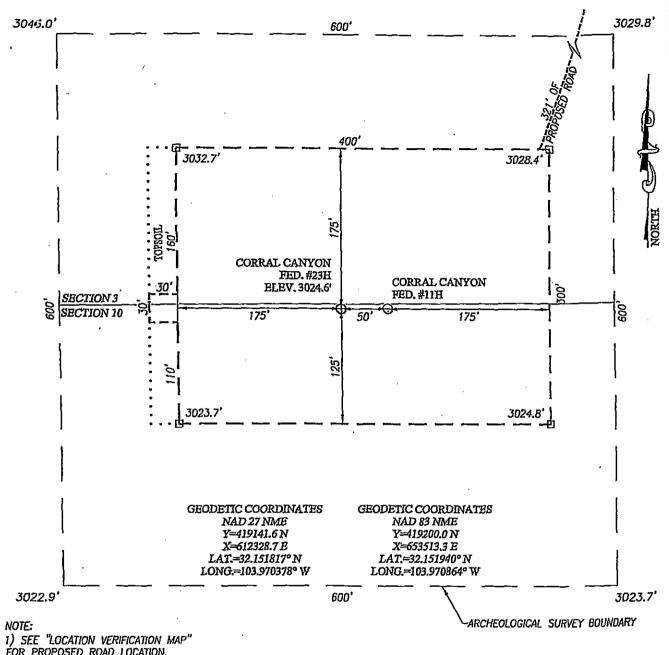

# LOCATION VERIFICATION MAP

OPERATOR CORRAL CANYON FEDERAL LEASE U.S.C.S. TOPOGRAPHIC MAP MALAGA, N.M. SURVEY M SURVEY N.M.P.M.

PROVIDING SURVEYING SERVICES JOHN WEST SURVEYING COMPANY SINCE 1945 412 N. DAL PASO HOBBS, N.M. 88240 (575) 393-3117 www.jwsc.bb TBPLS# 10021000