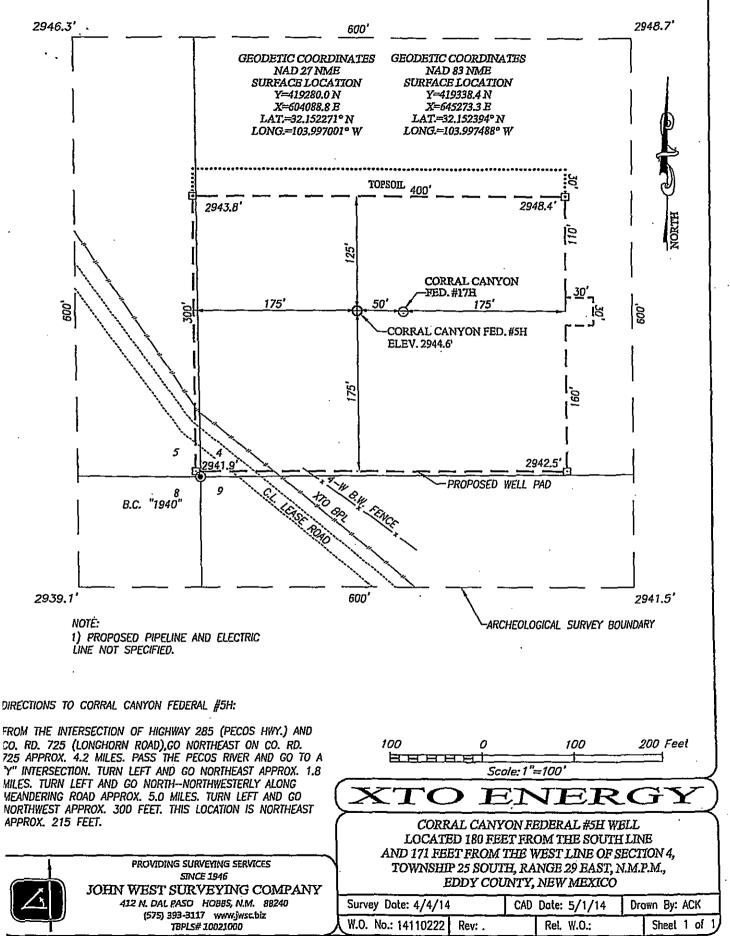

# WELL LOCATION AND ACREAGE DEDICATION PLAT

Pool Code

96464

| 31412                                                        | 3)4121 CORRAL CANYON FEDERAL |                            |                     |                                                  |                                                                                   |                                                                                     |             |                                                                | 21H                                                                                                                                        |                                                                    |  |
|--------------------------------------------------------------|------------------------------|----------------------------|---------------------|--------------------------------------------------|-----------------------------------------------------------------------------------|-------------------------------------------------------------------------------------|-------------|----------------------------------------------------------------|--------------------------------------------------------------------------------------------------------------------------------------------|--------------------------------------------------------------------|--|
| OGRIDN                                                       | lo.                          |                            |                     |                                                  | Operator Na<br>XTO ENE                                                            |                                                                                     |             | <u>.                                      </u>                 |                                                                                                                                            | Elevation<br>2998'                                                 |  |
| 006381                                                       |                              | J <u>.</u>                 |                     |                                                  | Surface Loca                                                                      |                                                                                     |             |                                                                |                                                                                                                                            | 2990                                                               |  |
| UL or lot No.                                                | Section                      | Township                   | Range               | Lot Idr                                          |                                                                                   | North/South line                                                                    | Feet        | from the                                                       | East/West line                                                                                                                             | County                                                             |  |
| M                                                            | 3                            | 25-S                       | 29-E                | DOLIGI:                                          | 170                                                                               | SOUTH                                                                               |             | 34                                                             | WEST                                                                                                                                       | EDDY                                                               |  |
|                                                              |                              |                            | 1 -2 -              | Rottom F                                         | <u> </u>                                                                          | ferent From Surface                                                                 | ٠.          |                                                                |                                                                                                                                            |                                                                    |  |
| UL or lot No.                                                | Section                      | Township                   | Range               | Lot Idn                                          |                                                                                   | North/South line                                                                    | Feet        | from the                                                       | East/West line                                                                                                                             | County                                                             |  |
| 4                                                            | 3                            | 25-S                       | 29-E                | DOI 141                                          | 330                                                                               | NORTH                                                                               |             | 510                                                            | WEST                                                                                                                                       | EDDY                                                               |  |
| Dedicated Acres                                              | Joint or                     | <u> </u>                   | Consolidation C     | ode (                                            | Order No.                                                                         |                                                                                     | `           |                                                                |                                                                                                                                            |                                                                    |  |
| 159 95                                                       |                              |                            |                     |                                                  |                                                                                   |                                                                                     |             |                                                                |                                                                                                                                            |                                                                    |  |
| NO ALLOWADIE DU                                              | II DE ACCIO                  | TED TO MIND O              | O O TOTO I IN       | 707 ATT D.                                       | PERDECIPO II A SIE DEEN                                                           | CONTROL TO ATTEND ON A 1                                                            | TON UT A    | ייים או מודי ביות                                              | CHACDEEN ADDOOR                                                                                                                            | CD DV THE DIRECTOR                                                 |  |
| NO ALLOWABLE WI                                              | LL DE MOSIGI                 |                            | OMPLETION ON        | IIL ALL IN                                       | HERESIS HAVE BEEN                                                                 | CONSOLIDATED OR A N                                                                 | NON-SIA     | MDAKD UNI.                                                     | HAS BEEN APPROVI                                                                                                                           | ED BY THE DIAIDION                                                 |  |
| A to                                                         | В                            | LOT                        | T 3                 | <del>                                     </del> | LOT 2                                                                             | LOT 1                                                                               |             | OPER                                                           | ATOR CERTIF                                                                                                                                | CATION                                                             |  |
| 1 12                                                         |                              | . 39.85                    |                     |                                                  | 39.75 AC.                                                                         | 39.65 AC.                                                                           |             | I hereby cert                                                  | ify that the information h                                                                                                                 | erein is true and                                                  |  |
| 610' QB.H                                                    | 1.                           |                            |                     |                                                  | ETIC COORDINATES<br>NAD 27 NME                                                    | GEODETIC COORDIN<br>NAD 83 NME                                                      | IATES       | that this orga                                                 | the best of my <u>kn</u> owledge<br>mization either owns a w<br>neral interest in the land i                                               | orking interest or                                                 |  |
|                                                              | <br> <br> LOT 4              |                            |                     | '                                                | OM HOLE LOCATION<br>'=424108.8 N<br>K=609812.8 E<br>L=32.165494 N                 | ВОПОМ НОLE LOC<br>Y=424167.3 N<br>X=650997.2 E<br>LAT.=32.165618*                   | <u> </u>    | proposed bo<br>well at this le<br>of such mine<br>pooling agre | ttom hole location or has<br>ocation pursuant to a con<br>wal or working interest, o<br>ement or a compulsory p<br>ntered by the division. | a right to drill this<br>tract with an owner<br>or to a voluntary  |  |
| 39                                                           | 9.95 AC.                     |                            |                     | LONG                                             | G.=103.978455° W<br>                                                              | LONG.=103.97894                                                                     | 1. M        |                                                                |                                                                                                                                            |                                                                    |  |
| j                                                            |                              | ,                          |                     |                                                  |                                                                                   |                                                                                     |             | Signature                                                      | nnu kab                                                                                                                                    | Date (17)                                                          |  |
|                                                              | . 1                          |                            |                     |                                                  | CORNER COOR<br>NAD 2                                                              |                                                                                     |             | Printed Na                                                     | imie Rata                                                                                                                                  | bec                                                                |  |
| 6.28'19"<br>=4843.3'                                         |                              |                            |                     | <br> <br>  _                                     | A - Y=424436.1<br>B - Y=424441.8<br>C - Y=419135.7<br>D - Y=419127.2              | N, X=610533.9 E<br>N, X=610558.0 E                                                  |             | E-mail Ad                                                      | Nie - Vabar<br>dress XX                                                                                                                    | tue @<br>renergy.com                                               |  |
| - <u>GRIO</u> 42.= <u>0</u> 6'28'19"<br>HORIZ. DIST.=4843.3' | — — <del> </del><br> <br>    | -                          |                     |                                                  | B - 424500.3 M<br>C - 419194.1 M                                                  | I, X=650385.2 E<br>I, X=651718.3 E                                                  |             | I hereby cert<br>was plotted i<br>me or under                  | EYOR CERTIFI ify that the well location from field notes of actual my supervision, and that to the best of my belief.                      | shown on this plat<br>surveys made by                              |  |
|                                                              |                              |                            |                     | <br> <br><del> </del>                            |                                                                                   | <br> <br><del> </del>                                                               |             |                                                                | APRIL 28, 20 vey                                                                                                                           |                                                                    |  |
|                                                              | ļ<br>                        | . <u>DE</u><br>2987.7*<br> | TAIL<br>2991.0'<br> | l                                                | ETIC COORDINATES<br>NAD 27 NME                                                    | GEODETIC COORDIN NAD 83 NME                                                         |             | PPO P                                                          | 3239 3239                                                                                                                                  | A GO                                                               |  |
| 35' S.L.<br>3 170' SEE DET                                   | <br>                         | ·                          | O 00''<br>3011.1'   | LAT                                              | RFACE LOCATION<br>Y=419297.4 N<br>X=609267.8 E<br>I=32.152273 N<br>D=103.980267 W | SURFACE LOCATI<br>Y=419355.8 I<br>X=650452.4 I<br>LAT.=32.152396<br>LONG.=103.98075 | N<br>E<br>N | Certificate                                                    | Will ESSICROMATO                                                                                                                           | 5/20/20/4<br>Eidson 12641<br>J. Eidson 3239<br>SC W.O.: 14.11.0431 |  |
| IrD                                                          | c l                          |                            |                     | 1                                                |                                                                                   | <u></u>                                                                             |             |                                                                |                                                                                                                                            |                                                                    |  |