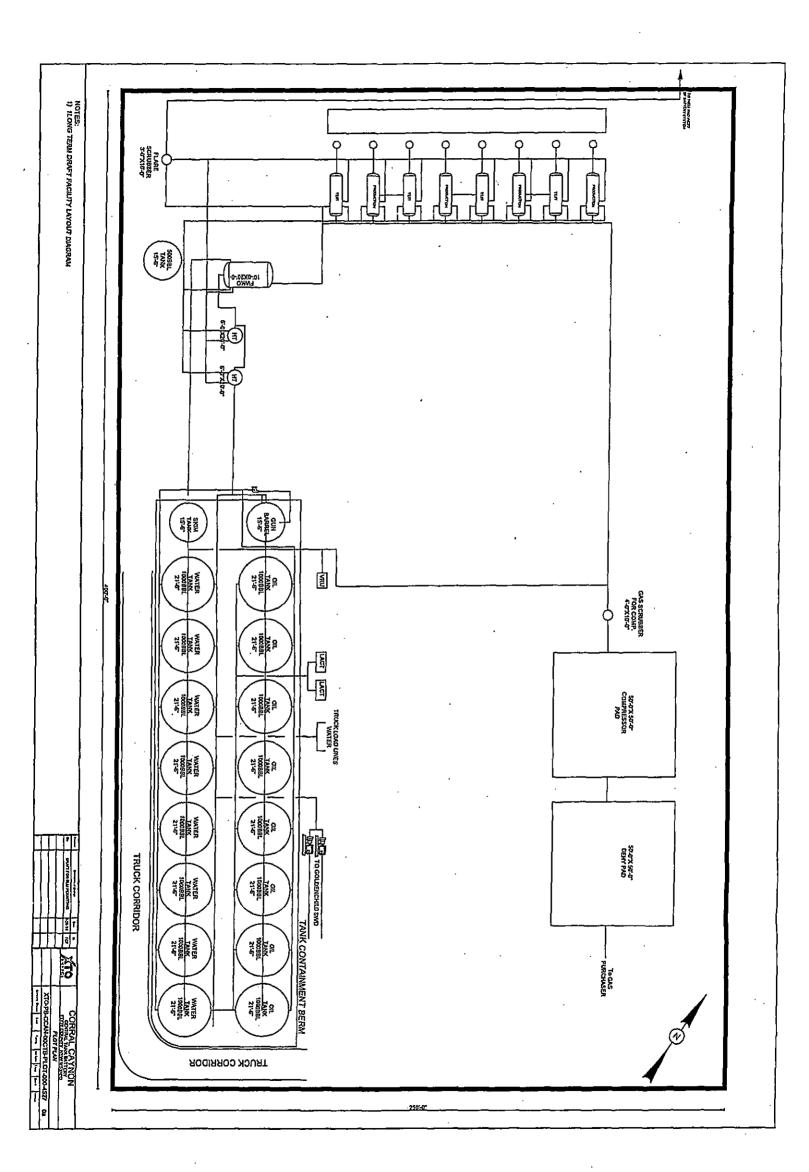

## 10. ANTICIPATED STARTING DATE AND DURATION OF OPERATIONS:

Road and location construction will begin after Santa Fe and BLM have approved the APD. Anticipated spud date will be as soon after Santa Fe and BLM approval and as soon as a rig will be available. Move in operations and drilling is expected to take 40 days. If production casing is run, an additional 30 days will be needed to complete well and construct surface facilities and/or lay flow lines in order to place well on production.