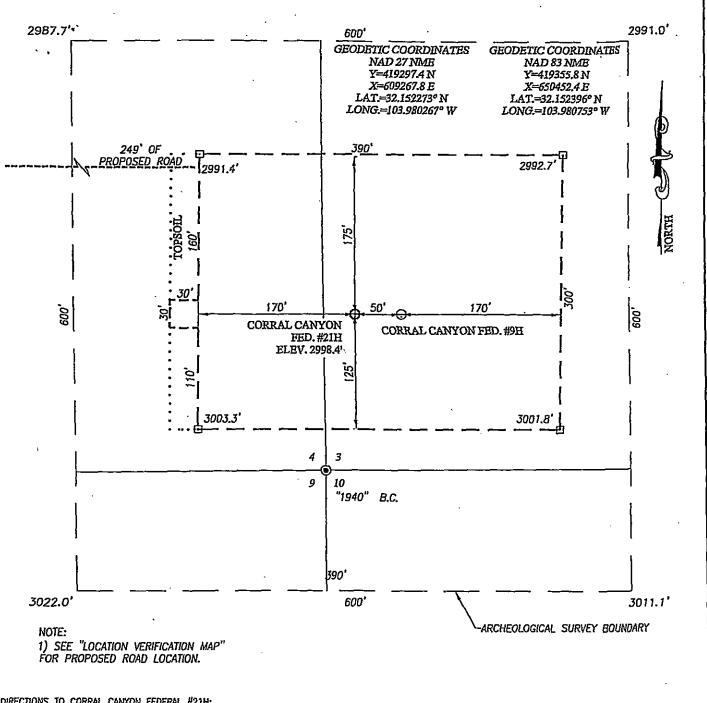

# WELL LOCATION AND ACREAGE DEDICATION PLAT

Pool Code

96464

| 31412                                                        | 3)4121 CORRAL CANYON FEDERAL |                            |                     |                                                  |                                                                                   |                                                                                     |             |                                                                | 21H                                                                                                                                        |                                                                    |  |
|--------------------------------------------------------------|------------------------------|----------------------------|---------------------|--------------------------------------------------|-----------------------------------------------------------------------------------|-------------------------------------------------------------------------------------|-------------|----------------------------------------------------------------|--------------------------------------------------------------------------------------------------------------------------------------------|--------------------------------------------------------------------|--|
| OGRIDN                                                       | lo.                          |                            |                     |                                                  | Operator Na<br>XTO ENE                                                            |                                                                                     |             | <u>.                                      </u>                 |                                                                                                                                            | Elevation<br>2998'                                                 |  |
| 006381                                                       |                              | J <u>.</u>                 |                     |                                                  | Surface Loca                                                                      |                                                                                     |             |                                                                |                                                                                                                                            | 2990                                                               |  |
| UL or lot No.                                                | Section                      | Township                   | Range               | Lot Idr                                          |                                                                                   | North/South line                                                                    | Feet        | from the                                                       | East/West line                                                                                                                             | County                                                             |  |
| M                                                            | 3                            | 25-S                       | 29-E                | DOLIGI:                                          | 170                                                                               | SOUTH                                                                               |             | 34                                                             | WEST                                                                                                                                       | EDDY                                                               |  |
|                                                              |                              |                            | 1 -2 -              | Rottom F                                         | <u> </u>                                                                          | ferent From Surface                                                                 | ٠.          |                                                                |                                                                                                                                            |                                                                    |  |
| UL or lot No.                                                | Section                      | Township                   | Range               | Lot Idn                                          |                                                                                   | North/South line                                                                    | Feet        | from the                                                       | East/West line                                                                                                                             | County                                                             |  |
| 4                                                            | 3                            | 25-S                       | 29-E                | DOI 141                                          | 330                                                                               | NORTH                                                                               |             | 510                                                            | WEST                                                                                                                                       | EDDY                                                               |  |
| Dedicated Acres                                              | Joint or                     | <u> </u>                   | Consolidation C     | ode (                                            | Order No.                                                                         |                                                                                     | `           |                                                                |                                                                                                                                            |                                                                    |  |
| 159 95                                                       |                              |                            |                     |                                                  |                                                                                   |                                                                                     |             |                                                                |                                                                                                                                            |                                                                    |  |
| NO ALLOWADIE DU                                              | II DE ACCIO                  | TED TO MIND O              | O O TOTO I IN       | 707 ATT D.                                       | PERDECIPO II A SIE DEEN                                                           | CONTROL TO ATTEND ON A 1                                                            | TON UT A    | ייים או מודי ביות                                              | CHACDEEN ADDOOR                                                                                                                            | CD DV THE DIRECTOR                                                 |  |
| NO ALLOWABLE WI                                              | LL DE MOSIGI                 |                            | OMPLETION ON        | IIL ALL IN                                       | HERESIS HAVE BEEN                                                                 | CONSOLIDATED OR A N                                                                 | NON-SIA     | MDAKD UNI.                                                     | HAS BEEN APPROVI                                                                                                                           | ED BY THE DIAIDION                                                 |  |
| A to                                                         | В                            | LOT                        | T 3                 | <del>                                     </del> | LOT 2                                                                             | LOT 1                                                                               |             | OPER                                                           | ATOR CERTIF                                                                                                                                | CATION                                                             |  |
| 1 12                                                         |                              | . 39.85                    |                     |                                                  | 39.75 AC.                                                                         | 39.65 AC.                                                                           |             | I hereby cert                                                  | ify that the information h                                                                                                                 | erein is true and                                                  |  |
| 610' QB.H                                                    | 1.                           |                            |                     |                                                  | ETIC COORDINATES<br>NAD 27 NME                                                    | GEODETIC COORDIN<br>NAD 83 NME                                                      | IATES       | that this orga                                                 | the best of my <u>kn</u> owledge<br>mization either owns a w<br>neral interest in the land i                                               | orking interest or                                                 |  |
|                                                              | <br> <br> LOT 4              |                            |                     | '                                                | OM HOLE LOCATION<br>'=424108.8 N<br>K=609812.8 E<br>L=32.165494 N                 | ВОПОМ НОLE LOC<br>Y=424167.3 N<br>X=650997.2 E<br>LAT.=32.165618*                   | <u> </u>    | proposed bo<br>well at this le<br>of such mine<br>pooling agre | ttom hole location or has<br>ocation pursuant to a con<br>wal or working interest, o<br>ement or a compulsory p<br>ntered by the division. | a right to drill this<br>tract with an owner<br>or to a voluntary  |  |
| 39                                                           | 9.95 AC.                     |                            |                     | LONG                                             | G.=103.978455° W<br>                                                              | LONG.=103.97894                                                                     | 1. M        |                                                                |                                                                                                                                            |                                                                    |  |
| j                                                            |                              | ,                          |                     |                                                  |                                                                                   |                                                                                     |             | Signature                                                      | nnu kab                                                                                                                                    | Date (17)                                                          |  |
|                                                              | . 1                          |                            |                     |                                                  | CORNER COOR<br>NAD 2                                                              |                                                                                     |             | Printed Na                                                     | imie Rata                                                                                                                                  | bec                                                                |  |
| 6.28'19"<br>=4843.3'                                         |                              |                            |                     | <br> <br>  _                                     | A - Y=424436.1<br>B - Y=424441.8<br>C - Y=419135.7<br>D - Y=419127.2              | N, X=610533.9 E<br>N, X=610558.0 E                                                  |             | E-mail Ad                                                      | Nie - Vabar<br>dress XX                                                                                                                    | tue @<br>renergy.com                                               |  |
| - <u>GRIO</u> 42.= <u>0</u> 6'28'19"<br>HORIZ. DIST.=4843.3' | — — <del> </del><br> <br>    | -                          |                     |                                                  | B - 424500.3 M<br>C - 419194.1 M                                                  | I, X=650385.2 E<br>I, X=651718.3 E                                                  |             | I hereby cert<br>was plotted i<br>me or under                  | EYOR CERTIFI ify that the well location from field notes of actual my supervision, and that to the best of my belief.                      | shown on this plat<br>surveys made by                              |  |
|                                                              |                              |                            |                     | <br> <br><del> </del>                            |                                                                                   | <br> <br><del> </del>                                                               |             |                                                                | APRIL 28, 20 vey                                                                                                                           |                                                                    |  |
|                                                              | ļ<br>                        | . <u>DE</u><br>2987.7*<br> | TAIL<br>2991.0'<br> | l                                                | ETIC COORDINATES<br>NAD 27 NME                                                    | GEODETIC COORDIN NAD 83 NME                                                         |             | PPO P                                                          | 3239 3239                                                                                                                                  | A GO                                                               |  |
| 35' S.L.<br>3 170' SEE DET                                   | <br>                         | ·                          | O 00''<br>3011.1'   | LAT                                              | RFACE LOCATION<br>Y=419297.4 N<br>X=609267.8 E<br>I=32.152273 N<br>D=103.980267 W | SURFACE LOCATI<br>Y=419355.8 I<br>X=650452.4 I<br>LAT.=32.152396<br>LONG.=103.98075 | N<br>E<br>N | Certificate                                                    | Will ESSICROMATO                                                                                                                           | 5/20/20/4<br>Eidson 12641<br>J. Eidson 3239<br>SC W.O.: 14.11.0431 |  |
| IrD                                                          | c l                          |                            |                     | 1                                                |                                                                                   | <u></u>                                                                             |             |                                                                |                                                                                                                                            |                                                                    |  |

# VICINITY MAP

DRIVING ROUTE: SEE LOCATION VERIFICATION MAP

| SEC. 3 TWP. <u>25-S</u> RGE. <u>29-E</u>   |
|--------------------------------------------|
| SURVEYN.M.P.M.                             |
| COUNTY <u>EDDY</u> STATE <u>NEW MEXICO</u> |
| DESCRIPTION 170' FSL & 34' FWL             |
| ELEVATION2998'                             |
| OPERATOR XTO ENERGY                        |
| LEASE CORRAL CANYON FEDERAL                |

# LOCATION VERIFICATION MAP

OPERATOR CORRAL CANYON FEDERAL LEASE U.S.C.S. TOPOGRAPHIC MAP MALAGA, N.M. SURVEY M SURVEY N.M.P.M.

PROVIDING SURVEYING SERVICES JOHN WEST SURVEYING COMPANY SINCE 1945 412 N. DAL PASO HOBBS, N.M. 88240 (575) 393-3117 www.jwsc.bb TBPLS# 10021000

# DRILLING PLAN: BLM COMPLIANCE (Supplement to BLM 3160-3)

XTO Energy Inc. Corral Canyon Fed 21H

Projected TD: 11134' MD / 6610' TVD

SHL: 170' FSL & 34' FWL, SECTION 3, T25S, R29E BHL: 330' FNL & 610' FWL, SECTION 3, T25S, R29E