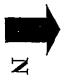

## **WELLHEAD:**

- A. Starting Head: 13-5/8" 3000 psi top flange x 13-3/8" SOW bottom
  - B. 'B' Section/ Drilling Spool: 13-5/8" 3000psi bottom flange x 11" 5M top flange
  - C. Tubing Head: 11" 5000psi bottom flange x 7-1/16" 10,000psi top flange

# 5. PRESSURE CONTROL EQUIPMENT:

The blow out preventer equipment (BOP) for this well consists of a 13-5/8" minimum 3M Hydril and a 13-5/8" minimum 3M Double Ram BOP. Max bottom hole pressure should not exceed 3093 psi.

All BOP testing will be done by an independent service company. Annular pressure tests will be limited to 50% of the working pressure. When nippling up on the 13-5/8" 3M bradenhead and flange, the BOP test will be limited to 3000psi. When nippling up on the 9-5/8", the BOP will be tested to a minimum of 3000 psi. All BOP tests will include a low pressure test as per BLM regulations. The 3M BOP diagrams are attached. Blind rams will be functioned tested each trip, pipe rams will be functioned tested each day.

A variance is requested to use a flex hose as the choke line between the BOP and choke manifold. Proneer 33 is outfitted with a Gates E&S flex hose rated to 5,000 psi working pressure (serial # D-060814-1). A copy of the test certificate and test pressure chart will be kept on the rig. The manufacturer does not require anchors.