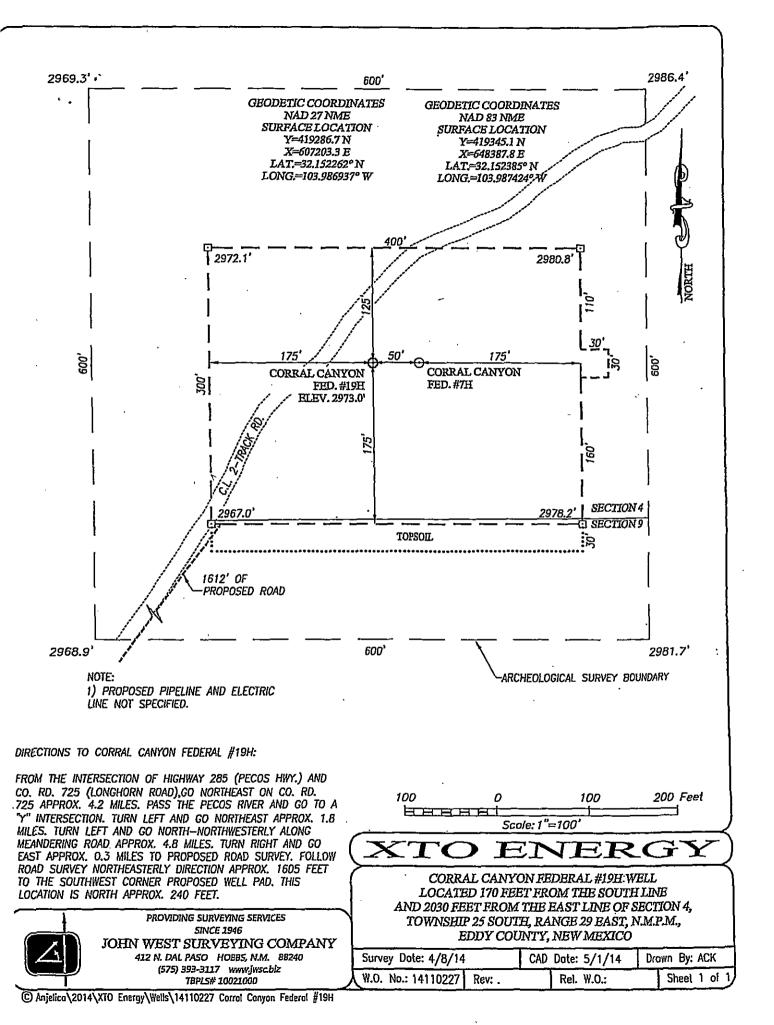

of 1



DIRECTIONS TO CORRAL CANYON FEDERAL #17H:

FROM THE INTERSECTION OF HIGHWAY 285 (PECOS HWY.) AND CO, RD. 725 (LONGHORN ROAD),GO NORTHEAST ON CO. RD. 725 APPROX. 4.2 MILES. PASS THE PECOS RIVER AND GO TO A "Y" INTERSECTION. TURN LEFT AND GO NORTHEAST APPROX. 1.8 MILES. TURN LEFT AND GO NORTH—NORTHWESTERLY ALONG MEANDERING ROAD APPROX. 5.0 MILES. TURN LEFT AND GO NORTHWIEST APPROX. 300 FEET. THIS LOCATION IS NORTHEAST APPROX. 260 FEET.



PROVIDING SURVEYING SERVICES SINCE 1946

JOHN WEST SURVEYING COMPANY
412 N. DAL PASO HOBBS, N.M. 88240

(575) 393-3117 www.jwsc.biz T8PLS# 10021000

### XTO ENERGY

CORRAL CANYON FEDERAL #17H WELL LOCATED 180 FEET FROM THE SOUTH LINE AND 221 FEET FROM THE WEST LINE OF SECTION 4, TOWNSHIP 25 SOUTH, RANGE 29 EAST, N.M.P.M., EDDY COUNTY, NEW MEXICO









DIRECTIONS TO CORRAL CANYON FEDERAL #21H:

FROM THE INTERSECTION OF HIGHWAY 285 (PECOS HWY.) AND CO. RD. 725 (LONGHORN ROAD),GO NORTHEAST ON CO. RD. 725 APPROX. 4.2 MILES. PASS THE PECOS RIVER AND GO TO A "Y INTERSECTION. TURN LEFT AND GO NORTHEAST APPROX. 1.8 MILES. TURN LEFT AND GO NORTH-NORTHWESTERLY ALONG MEANDERING ROAD APPROX. 3.4 MILES. STAY ON WINDING ROAD AND GO NORTH-NORTHEAST APPROX. 1.4 MILES. TURN LEFT AND GO NORTH APPROX. 0.7 MILES. TURN LEFT AND GO WEST FOLLOWING WINDING ROAD APPROX. 1.0 MILE TO A ROAD SURVEY. FOLLOW ROAD SURVEY STAKES 249 FEET EAST TO THE LOCATION.



PROVIDING SURVEYING SERVICES **SINCE 1946** 

JOHN WEST SURVEYING COMPANY 412 N. DAL PASO HOBBS, N.M. 88240

(575) 393-3117 www.jwsc.biz TBPLS# 10021000

100 200 Feet 100 Scale: 1"=100

CORRAL CANYON FED