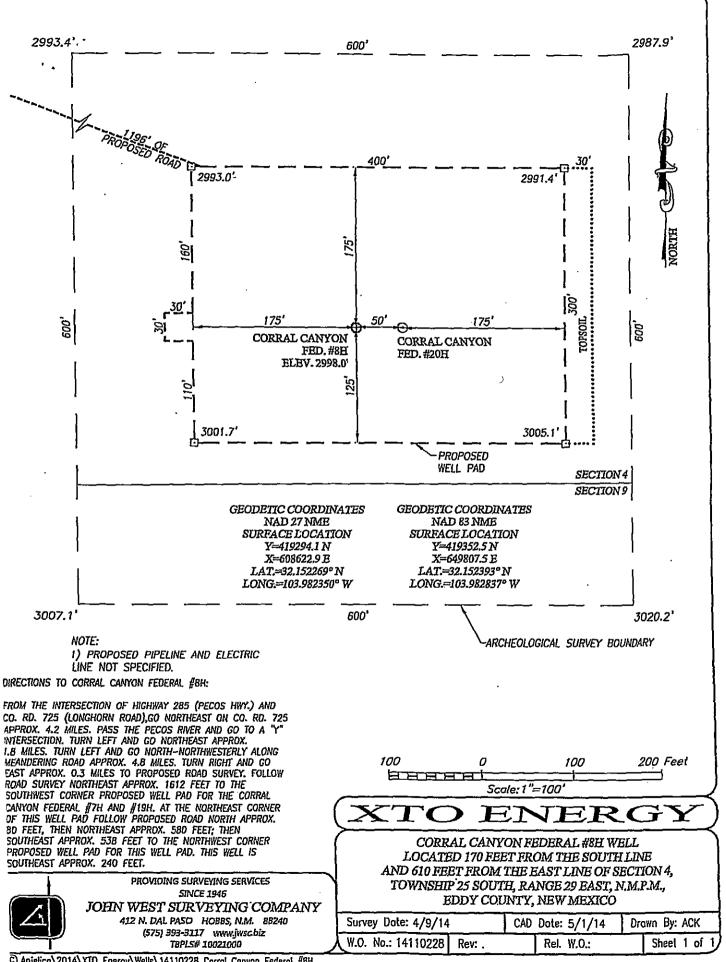

O. RD. 725 APPROX. 4.2 MILES. PASS THE PECOS RIVER AND GO TO A "Y" INTERSECTION. TURN LEFT AND GO NORTHEAST APPROX. 1.8 MILES. TURN LEFT AND GO NORTH-NORTHWESTERLY ALONG MEANDERING ROAD APPROX. 4.8 MILES. TURN RIGHT AND GO EAST APPROX. 0.3 MILES TO PROPOSED ROAD SURVEY. FOLLOW ROAD SURVEY NORTHEASTERLY DIRECTION APPROX. 1605 FEET TO THE SOUTHWEST CORNER PROPOSED WELL PAD. THIS LOCATION IS NORTH APPROX. 280 FEET.



PROVIDING SURVEYING SERVICES
STNCE 1946

JOHN WEST SURVEYING COMPANY 412 N. DAL PASO HOBBS, N.M. 88240

12 N. DAL PASO HOBBS, N.M. 88240 (575) 393-3117 www.jwsc.biz TBPLS# 10021000 

# XTO ENERGY

CORRAL CANYON FEDERAL #7H WELL LOCATED 170 FEET FROM THE SOUTH LINE AND 1980 FEET FROM THE EAST LINE OF SECTION 4, TOWNSHIP 25 SOUTH, RANGE 29 EAST, N.M.P.M., EDDY COUNTY, NEW MEXICO





PROVIDING SURVEYING SERVICES
SINCE 1946

JOHN WEST SURVEYING COMPANY

412 N. DAL PASO HOBBS, N.M. 88240 (575) 393-3117 www.jwsc.blz TBPLS# 10021000 AND 84 FEET FROM THE WEST LINE OF SECTION 3, TOWNSHIP 25 SOUTH, RANGE 29 BAST, N.M.P.M., EDDY COUNTY, NEW MEXICO





DIRECTIONS TO CORRAL CANYON FEDERAL #11H:

FROM THE INTERSECTION OF US HIGHWAY 285 (PECOS HWY.) AND CO. RD. 725 (LONGHORN ROAD),GO NORTHEAST ON CO. RD. 725 APPROX. 4.2 MILES. PASS THE PECOS RIVER AND GO TO A "Y" INTERSECTION. TURN LEFT AND GO NORTHEAST APPROX. 1.8 MILES. TURN LEFT AND GO NORTH-NORTHWESTERLY ALONG MEANDERING ROAD APPROX. 3.4 MILES. STAY ON WINDING ROAD AND GO NORTH-NORTHEAST APPROX. 1.4 MILES, TURN LEFT AND GO NORTH APPROX. 0.7 MILES. TURN LEFT AND GO WEST FOLLOWING WINDING ROAD APPROX. O.1 MILE TO A ROAD SUR