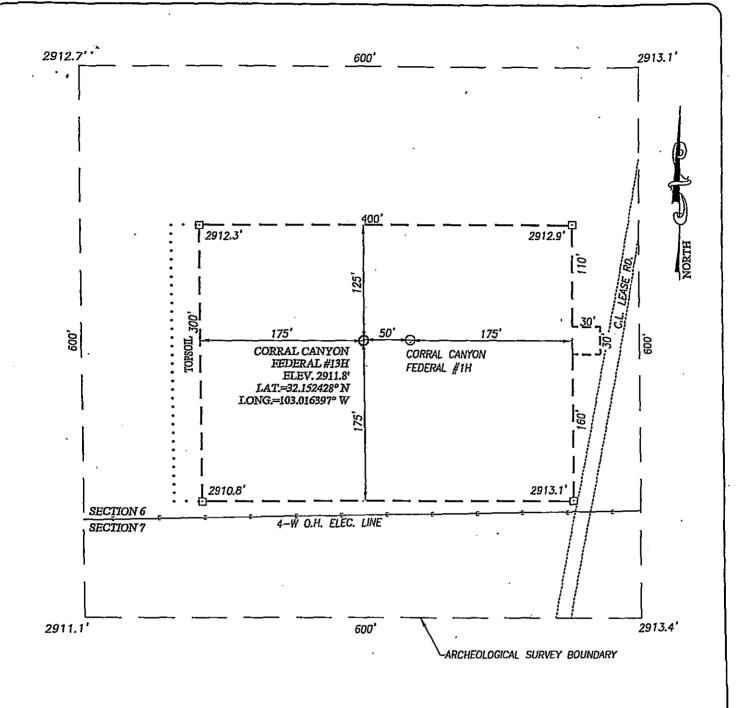

# LOCATION VERIFICATION MAP

OPERATOR CORRAL CANYON FEDERAL LEASE U.S.C.S. TOPOGRAPHIC MAP MALAGA, N.M. SURVEY M SURVEY N.M.P.M.

PROVIDING SURVEYING SERVICES JOHN WEST SURVEYING COMPANY SINCE 1945 412 N. DAL PASO HOBBS, N.M. 88240 (575) 393-3117 www.jwsc.bb TBPLS# 10021000