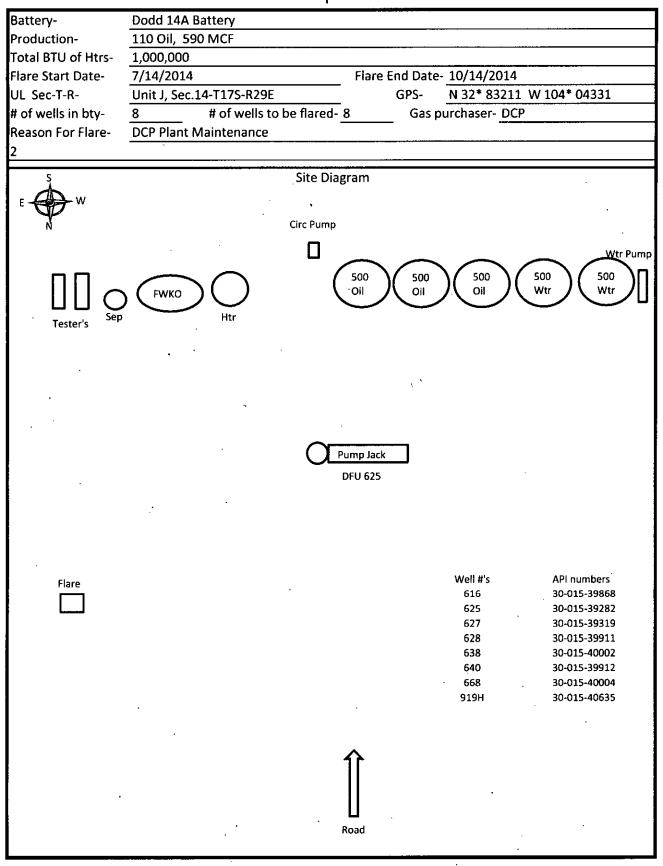

| <b>a</b>                                                                                                                                                                                                                                                                                      |                                                                                                                                                                                                         |                                   |                                                                                                    |                                                                                                                                                      |  |  |
|-----------------------------------------------------------------------------------------------------------------------------------------------------------------------------------------------------------------------------------------------------------------------------------------------|---------------------------------------------------------------------------------------------------------------------------------------------------------------------------------------------------------|-----------------------------------|----------------------------------------------------------------------------------------------------|------------------------------------------------------------------------------------------------------------------------------------------------------|--|--|
| Form 3160-5<br>August 2007)                                                                                                                                                                                                                                                                   | UNITED STATES                                                                                                                                                                                           | NMOC                              | FORM                                                                                               | APPROVED                                                                                                                                             |  |  |
| DE                                                                                                                                                                                                                                                                                            | EPARTMENT OF THE INT<br>UREAU OF LAND MANAGE                                                                                                                                                            |                                   | d Expire                                                                                           | OMB NO. 1004-0135<br>Expires: July 31, 2010                                                                                                          |  |  |
| SUNDRY NOTICES AND REPORTS ON WELLS<br>Do not use this form for proposals to drill or to re-enter an<br>abandoned well. Use form 3160-3 (APD) for such proposals.                                                                                                                             |                                                                                                                                                                                                         |                                   |                                                                                                    | 5. Lease Serial No.<br>Multiple-See Attached     6. If Indian, Allottee or Tribe Name     7. If Unit or CA/Agreement, Name and/or No.<br>NMNM111789X |  |  |
|                                                                                                                                                                                                                                                                                               |                                                                                                                                                                                                         |                                   | 6. If Indian, Allottee                                                                             |                                                                                                                                                      |  |  |
| SUBMIT IN TRI                                                                                                                                                                                                                                                                                 | 7. If Unit or CA/Ag<br>NMNM111789                                                                                                                                                                       |                                   |                                                                                                    |                                                                                                                                                      |  |  |
| 1. Type of Well                                                                                                                                                                                                                                                                               |                                                                                                                                                                                                         |                                   |                                                                                                    | 8. Well Name and No.<br>MultipleSee Attached                                                                                                         |  |  |
| 2. Name of Operator<br>COG OPERATING LLC                                                                                                                                                                                                                                                      | e of Operator Contact: CHASITY JACKSON                                                                                                                                                                  |                                   |                                                                                                    | 9. API Well No.<br>Multiple-See Attached                                                                                                             |  |  |
| 3a. Address     3b. Phone No. (include area code)       600 W ILLINOIS AVENUE     Ph: 432-686-3087       MIDLAND, TX 79701     Ph: 432-686-3087                                                                                                                                               |                                                                                                                                                                                                         |                                   | DODD - GLOP                                                                                        | 10. Field and Pool, or Exploratory<br>DODD - GLORIETA-UPPER YESO<br>GRAYBURG JACKSON                                                                 |  |  |
| 4. Location of Well (Footage, Sec., 7                                                                                                                                                                                                                                                         | ., R., M. or Survey Description)                                                                                                                                                                        |                                   | 11. County or Parish                                                                               | , and State                                                                                                                                          |  |  |
| MultipleSee Attached                                                                                                                                                                                                                                                                          |                                                                                                                                                                                                         |                                   | EDDY COUNT                                                                                         | Υ, NM                                                                                                                                                |  |  |
| 12. CHECK APPI                                                                                                                                                                                                                                                                                | ROPRIATE BOX(ES) TO IN                                                                                                                                                                                  | NDICATE NATURE OF                 | NOTICE, REPORT, OR OTH                                                                             | ER DATA                                                                                                                                              |  |  |
| TYPE OF SUBMISSION                                                                                                                                                                                                                                                                            |                                                                                                                                                                                                         | ТҮРЕ С                            | TYPE OF ACTION                                                                                     |                                                                                                                                                      |  |  |
| Notice of Intent                                                                                                                                                                                                                                                                              | 🗋 Acidize                                                                                                                                                                                               | 🗖 Deepen                          | □ Production (Start/Resume)                                                                        | UWater Shut-Off                                                                                                                                      |  |  |
| □ Subsequent Report                                                                                                                                                                                                                                                                           | Alter Casing                                                                                                                                                                                            | Fracture Treat                    | □ Reclamation                                                                                      | Well Integrity                                                                                                                                       |  |  |
|                                                                                                                                                                                                                                                                                               | Casing Repair                                                                                                                                                                                           | New Construction                  | □ Recomplete                                                                                       | Other Venting and/or Flari                                                                                                                           |  |  |
| Final Abandonment Notice                                                                                                                                                                                                                                                                      | Change Plans Convert to Injection                                                                                                                                                                       | Plug and Abandon Plug Back        | Temporarily Abandon Water Disposal                                                                 | ng                                                                                                                                                   |  |  |
| following completion of the involved<br>testing has been completed. Final Al<br>determined that the site is ready for f<br>COG Operating LLC, respectf<br>14-T17S-R29E.<br>Number of wells to flare: (8)<br>Schematic attached.                                                               | bandonment Notices shall be filed or<br>inal inspection.)                                                                                                                                               | nly after all requirements, inclu | completion in a new interval, a Form 31<br>Iding reclamation, have been completed<br>ery. UL J-Sec | 60-4 shall be filed once<br>and the operator has                                                                                                     |  |  |
| 110 OIL<br>590 MCF<br>Requesting to flare from 7/14/<br>Due to DCP Plant Maintenanc                                                                                                                                                                                                           | 14 - 10/14/14<br>;e.                                                                                                                                                                                    |                                   | Accepted for reco                                                                                  | rd                                                                                                                                                   |  |  |
| 14. I hereby certify that the foregoing is                                                                                                                                                                                                                                                    | Electronic Submission #2520                                                                                                                                                                             | 994 verified by the BLM W         | ell Information System                                                                             |                                                                                                                                                      |  |  |
|                                                                                                                                                                                                                                                                                               | Electronic Submission #252994 verified by the BLM Well Information System<br>For COG OPERATING LLC, sent to the Carlsbad<br>Committed to AFMSS for processing by CATHY QUEEN on 06/12/2015 (15CQ0279SE) |                                   |                                                                                                    |                                                                                                                                                      |  |  |
| Name(Printed/Typed) CHASITY                                                                                                                                                                                                                                                                   | JACKSON                                                                                                                                                                                                 | Title PREP                        | ARER                                                                                               |                                                                                                                                                      |  |  |
| Signature (Electronic S                                                                                                                                                                                                                                                                       |                                                                                                                                                                                                         | Date 07/14/                       |                                                                                                    |                                                                                                                                                      |  |  |
|                                                                                                                                                                                                                                                                                               | THIS SPACE FOR                                                                                                                                                                                          | FEDERAL OR STATE                  |                                                                                                    |                                                                                                                                                      |  |  |
| <u>Approved By DAVID R GLASS</u><br>Conditions of approval, if any, are attached. Approval of this notice does not warrant or certify that the applicant holds legal or equitable title to those rights in the subject lease which would entitle the applicant to conduct operations thereon. |                                                                                                                                                                                                         |                                   | EUM ENGINEER                                                                                       | Date 10/16/2015                                                                                                                                      |  |  |
|                                                                                                                                                                                                                                                                                               |                                                                                                                                                                                                         | ject lease                        | Office Carlsbad                                                                                    |                                                                                                                                                      |  |  |
| itle 18 U.S.C. Section 1001 and Title 43<br>States any false, fictitious or fraudulent :                                                                                                                                                                                                      |                                                                                                                                                                                                         |                                   |                                                                                                    | r agency of the United                                                                                                                               |  |  |
| ** BLM REV                                                                                                                                                                                                                                                                                    | ISED ** BLM REVISED **                                                                                                                                                                                  | BLM REVISED ** BL                 | M REVISED ** BLM REVISE                                                                            | ED **                                                                                                                                                |  |  |
| <b>·_</b>                                                                                                                                                                                                                                                                                     |                                                                                                                                                                                                         |                                   | SEE ATTACHED                                                                                       |                                                                                                                                                      |  |  |

## Wells/Facilities, continued

| Agreement<br>NMNM111789X                  | Lease<br>NMLC028731B                      | Well/Fac Name, Number<br>DODD FEDERAL UNIT 625                          | API Number<br>30-015-39282-00-S1         | Location<br>Sec 14 T17S R29E NWSE 1860FSL 1892FEL<br>32.832295 N Lat. 104.042502 W Lon                               |
|-------------------------------------------|-------------------------------------------|-------------------------------------------------------------------------|------------------------------------------|----------------------------------------------------------------------------------------------------------------------|
| NMNM111789X<br>NMNM111789X                | NMLC028731B<br>NMLC028731B                | DODD FEDERAL UNIT 616<br>DODD FEDERAL UNIT 627                          | 30-015-39868-00-S1<br>30-015-39319-00-S1 | Sec 14 T17S R29E SENE 2489FNL 330FEL<br>Sec 14 T17S R29E SENE 2577FNL 1224FEL<br>32.834609 N Lat. 104.040327 W Lon   |
| NMNM111789X<br>NMNM111789X<br>NMNM111789X | NMLC028731B<br>NMLC028731A<br>NMLC028731B | DODD FEDERAL UNIT 628<br>DODD FEDERAL UNIT 638<br>DODD FEDERAL UNIT 640 | 30-015-39911-00-S1<br>30-015-39912-00-S1 | Sec 14 T17S R29E NESE 1390FSL 490FEL<br>Sec 14 T17S R29E SESW 190FSL 2213FWL<br>Sec 14 T17S R29E SWSE 330FSL 1670FEL |
| NMNM111789X<br>NMNM111789X                | NMLC028731B<br>NMLC028731B                | DODD FEDERAL UNIT 668<br>DODD FEDERAL UNIT 919H                         | 30-015-40004-00-S1<br>30-015-40635-00-S1 | 32.828089 N Lat, 104.041780 W Lon<br>Sec 14 T17S R29E SESE 330FSL 480FEL<br>Sec 14 T17S R29E SWNW 2345FNL 330FEL     |