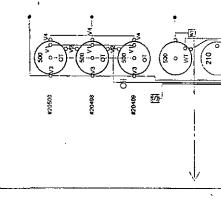

## Federal FC Com #2H

760' FSL & 660' FWL \* Sec 24 - T20S-R24E\* Unit M API - 30-015-26907 Eddy County, NM

(<sub>\$</sub>)

Free Water Knock Dut

S = Seperator

Jean Closed
 Jean Closed
 Jean Closed

🔯 = Orl "Hallburton" Maler

C = Gas Meter

(T) = Cuculating Pump S = Seperator M ≥ Water Pump

# Heater Treater

WELL LOCATION

Bottom Sediment & Water (Slop Tank)

BS&W 210

Prickly Pear AIE Federal #1 FLOW LINE

This diagram is subject to the Yates Petroleum Corporation August 1983 Security Plan

which is on file at 105 South 4th Street, Artesia, NM

## Production Phase:

Valve 3 Tank Open Valve 4 Tank Scaled Closed Tank #20409 Valve I Tank Open Valve 2 Tank Open

Jalve 1 Tank Sealed Closed Valve 2 Tank Scaled Closed Valve 3 Tank Scaled Closed Jalve 4 Tank Sealed Closed

Fank #20409

Sales Phase:

Valve 2 Tank Open Valve 3 Tank Sealed Closed Valve 1 Tank Seated Closed Fank #20498

Valve I Tank Open Valve 2 Tank Open Valve 3 Tank Open Valve 4 Tank Scaled Closed

Tank #20498

Valve 4 Tank Sealed Closed

Tank #20500 Valve T Tank Scaled Closed Valve 2 Tank Scaled Closed Valve 3 Tank Scaled Closed Valve 4 Tank Scaled Closed

Valve 3 Tank Sealed Closed Valve 4 Tank Sealed Closed Tank #20500 Valve 1 Tank Sealed Closed Valve 2 Tank Open