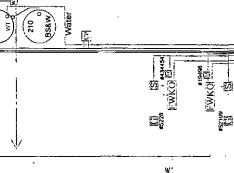

## Federal FC Com #2H

760' FSL & 660' FWL \* Sec 24 - T20S-R24E\* Unit M API - 30-015-26907 Eddy County, NM

(<sub>\$</sub>)

Free Water Knock Dut

S = Seperator

Jean Closed
 Jean Closed
 Jean Closed

🔯 = Orl "Hallburton" Maler

C = Gas Meter

(T) = Cuculating Pump S = Seperator M ≥ Water Pump

# Heater Treater

WELL LOCATION

Bottom Sediment & Water (Slop Tank)

BS&W 210

Prickly Pear AIE Federal #1 FLOW LINE

This diagram is subject to the Yates Petroleum Corporation August 1983 Security Plan

which is on file at 105 South 4th Street, Artesia, NM