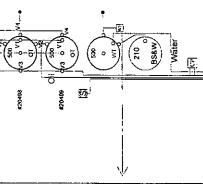

## Federal FC Com #2H

760' FSL & 660' FWL \* Sec 24 - T20S-R24E\* Unit M API - 30-015-26907 Eddy County, NM

(<sub>\$</sub>)

Free Water Knock Dut

S = Seperator

Jean Closed
 Jean Closed
 Jean Closed

🔯 = Orl "Hallburton" Maler

C = Gas Meter

(T) = Cuculating Pump S = Seperator M ≥ Water Pump

# Heater Treater

WELL LOCATION

Bottom Sediment & Water (Slop Tank)

BS&W 210

Prickly Pear AIE Federal #1 FLOW LINE

This diagram is subject to the Yates Petroleum Corporation August 1983 Security Plan

which is on file at 105 South 4th Street, Artesia, NM

## Production Phase:

Valve 3 Tank Open Valve 4 Tank Scaled Closed Tank #20409 Valve I Tank Open Valve 2 Tank Open

Jalve 1 Tank Sealed Closed Valve 2 Tank Scaled Closed Valve 3 Tank Scaled Closed Jalve 4 Tank Sealed Closed

Fank #20409

Sales Phase:

Valve 2 Tank Open Valve 3 Tank Sealed Closed Valve 1 Tank Seated Closed Fank #20498

Valve I Tank Open Valve 2 Tank Open Valve 3 Tank Open Valve 4 Tank Scaled Closed

Tank #20498

Valve 4 Tank Sealed Closed

Tank #20500 Valve T Tank Scaled Closed Valve 2 Tank Scaled Closed Valve 3 Tank Scaled Closed Valve 4 Tank Scaled Closed

Valve 3 Tank Sealed Closed Valve 4 Tank Sealed Closed Tank #20500 Valve 1 Tank Sealed Closed Valve 2 Tank Open