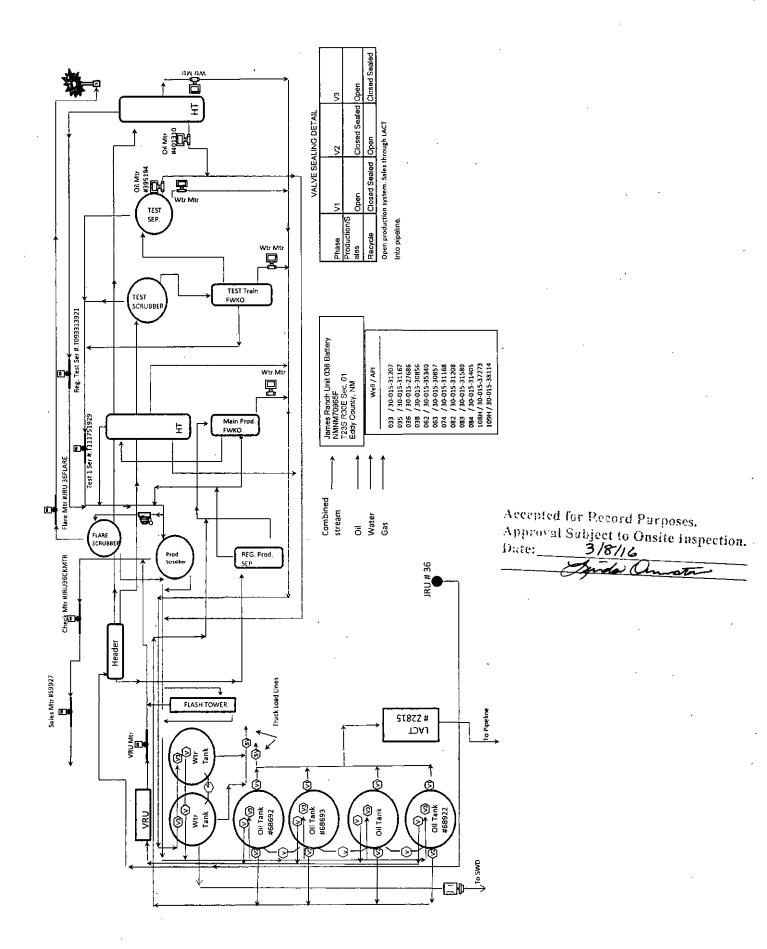

| DEPARTMENT OF THE INTERIOR                                                                                                                                                                                |                                                                                                                                            |                                                          |                                                               |                                                                 |                                                                                           | . 1004-0135<br>uly 31, 2010                                              |  |  |
|-----------------------------------------------------------------------------------------------------------------------------------------------------------------------------------------------------------|--------------------------------------------------------------------------------------------------------------------------------------------|----------------------------------------------------------|---------------------------------------------------------------|-----------------------------------------------------------------|-------------------------------------------------------------------------------------------|--------------------------------------------------------------------------|--|--|
| BUREAU OF LAND MANAGEMENT SUNDRY NOTICES AND REPORTS ON WELLS                                                                                                                                             |                                                                                                                                            |                                                          |                                                               | 5. Lease Serial No.<br>NMNM02884B                               |                                                                                           |                                                                          |  |  |
| Do not use this form for proposals to drill or to re-enter an abandoned well. Use form 3160-3 (APD) for such proposals.                                                                                   |                                                                                                                                            |                                                          | 6. If Indian, Allottee or Tribe Name                          |                                                                 |                                                                                           |                                                                          |  |  |
| SUBMIT IN TRIPLICATE - Other instructions on reverse side.                                                                                                                                                |                                                                                                                                            |                                                          |                                                               | 7. If Unit or CA/Agreement, Name and/or No. 891000558F Nm70965F |                                                                                           |                                                                          |  |  |
| 1. Type of Well                                                                                                                                                                                           |                                                                                                                                            |                                                          |                                                               |                                                                 | 8. Well Name and No.<br>JAMES RANCH UNIT 36                                               |                                                                          |  |  |
| ☑ Oil Well ☐ Gas Well ☐ Other                                                                                                                                                                             |                                                                                                                                            |                                                          |                                                               |                                                                 | 9. API Well No.                                                                           |                                                                          |  |  |
| 2. Name of Operator Contact: TRACIE H CHERRY BOPCO LP E-Mail: tjcherry@basspet.com                                                                                                                        |                                                                                                                                            |                                                          |                                                               |                                                                 | 30-015-27686-00-S1                                                                        |                                                                          |  |  |
| 3a. Address<br>P O BOX 2760<br>MIDLAND, TX 79702                                                                                                                                                          | P O BOX 2760 Ph: 432-683-2277 MIDLAND, TX 79702                                                                                            |                                                          |                                                               |                                                                 |                                                                                           | 10. Field and Pool, or Exploratory UNDESIGNATED                          |  |  |
| 4. Location of Well (Footage, Sec., T., R., M., or Survey Description)                                                                                                                                    |                                                                                                                                            |                                                          |                                                               |                                                                 | 11. County or Parish, and State                                                           |                                                                          |  |  |
| Sec 1 T23S R30E SWNE 1980FNL 1860FEL                                                                                                                                                                      |                                                                                                                                            |                                                          |                                                               |                                                                 | EDDY COUNTY, NM                                                                           |                                                                          |  |  |
| .)                                                                                                                                                                                                        |                                                                                                                                            |                                                          |                                                               |                                                                 |                                                                                           |                                                                          |  |  |
| 12. CHECK APPI                                                                                                                                                                                            | ROPRIATE BOX(ES) TO                                                                                                                        | DINDICATE                                                | NATURE OF                                                     | NOTICE, RI                                                      | EPORT, OR OTHER                                                                           | DATA                                                                     |  |  |
| TYPE OF SUBMISSION                                                                                                                                                                                        | TYPE OF ACTION                                                                                                                             |                                                          |                                                               |                                                                 |                                                                                           |                                                                          |  |  |
| ☑ Notice of Intent                                                                                                                                                                                        | ☐ Acidize                                                                                                                                  | □ Dee                                                    | oen                                                           | ☐ Product                                                       | ion (Start/Resume)                                                                        | ☐ Water Shut-Off                                                         |  |  |
| _                                                                                                                                                                                                         | ☐ Alter Casing                                                                                                                             | ☐ Frac                                                   | ture Treat                                                    | Reclam                                                          | ation                                                                                     | ■ Well Integrity                                                         |  |  |
| ☐ Subsequent Report                                                                                                                                                                                       | □ Casing Repair                                                                                                                            | □ New                                                    | Construction                                                  | ☐ Recomp                                                        | olete                                                                                     | ☑ Other<br>Site Facility Diagra                                          |  |  |
| ☐ Final Abandonment Notice                                                                                                                                                                                | ☐ Change Plans                                                                                                                             |                                                          | and Abandon                                                   |                                                                 | arily Abandon                                                                             | m/Security Plan                                                          |  |  |
|                                                                                                                                                                                                           | . Convert to Injection                                                                                                                     | ☐ Plug                                                   |                                                               | □ Water I                                                       |                                                                                           | · · · · · · · · · · · · · · · · · · ·                                    |  |  |
| 13. Describe Proposed or Completed Ope<br>If the proposal is to deepen directions<br>Attach the Bond under which the wor<br>following completion of the involved<br>testing has been completed. Final Al- | ally or recomplete horizontally,<br>rk will be performed or provide<br>toperations. If the operation re<br>pandonment Notices shall be fil | give subsurface<br>the Bond No. or<br>sults in a multipl | locations and meas<br>file with BLM/BI<br>e completion or rec | sured and true ve<br>A. Required su<br>completion in a          | ertical depths of all pertine<br>bsequent reports shall be t<br>new interval, a Form 3160 | ent markers and zones.<br>Tled within 30 days<br>1-4 shall be filed once |  |  |
| determined that the site is ready for final inspection.)  BOPCO, LP respectfully submits this updated site security diagram.                                                                              |                                                                                                                                            |                                                          | Accepi                                                        | ed for record<br>#MOCD                                          |                                                                                           |                                                                          |  |  |
|                                                                                                                                                                                                           |                                                                                                                                            | _                                                        | -10E                                                          | •                                                               | 71410-20                                                                                  |                                                                          |  |  |
| •                                                                                                                                                                                                         | NM OIL C                                                                                                                                   | ONSERVA                                                  | TION                                                          | Accepted                                                        | for Record Pur                                                                            | ooses.                                                                   |  |  |
|                                                                                                                                                                                                           | AKIT                                                                                                                                       | 214 D                                                    |                                                               |                                                                 | al Subject to Onsite Inspection.                                                          |                                                                          |  |  |
| MAR 2 1 2016 Date:                                                                                                                                                                                        |                                                                                                                                            |                                                          |                                                               | Date:                                                           | 3/8/16                                                                                    | and the same                                                             |  |  |
| ,                                                                                                                                                                                                         | c                                                                                                                                          | RECEIVED                                                 |                                                               | ,                                                               |                                                                                           |                                                                          |  |  |
|                                                                                                                                                                                                           | ``                                                                                                                                         |                                                          |                                                               |                                                                 |                                                                                           |                                                                          |  |  |
|                                                                                                                                                                                                           |                                                                                                                                            |                                                          |                                                               |                                                                 |                                                                                           |                                                                          |  |  |
| 14. I hereby certify that the foregoing is                                                                                                                                                                | # Electronic Submission # For E                                                                                                            | 3OPCO LP, se                                             | nt to the Carlsb                                              | ad                                                              | -                                                                                         |                                                                          |  |  |
| Committed to AFMSS for processing by PRISCILLA PEREZ on 03/01/2016 (16PP0588SE)  Name (Printed/Typed) TRACIE H CHERRY Title REGULATORY ANALYST                                                            |                                                                                                                                            |                                                          |                                                               |                                                                 |                                                                                           |                                                                          |  |  |
|                                                                                                                                                                                                           |                                                                                                                                            |                                                          | <u>-</u>                                                      |                                                                 |                                                                                           |                                                                          |  |  |
| Signature (Electronic S                                                                                                                                                                                   | Submission)                                                                                                                                |                                                          | Date 02/11/                                                   | 2016                                                            |                                                                                           |                                                                          |  |  |
|                                                                                                                                                                                                           | THIS SPACE FO                                                                                                                              | OR FEDERA                                                | L OR STATE                                                    | OFFICE U                                                        | SE                                                                                        |                                                                          |  |  |
|                                                                                                                                                                                                           |                                                                                                                                            |                                                          |                                                               |                                                                 |                                                                                           | Det                                                                      |  |  |
| Approved By                                                                                                                                                                                               |                                                                                                                                            |                                                          | l Title                                                       |                                                                 |                                                                                           | Date                                                                     |  |  |