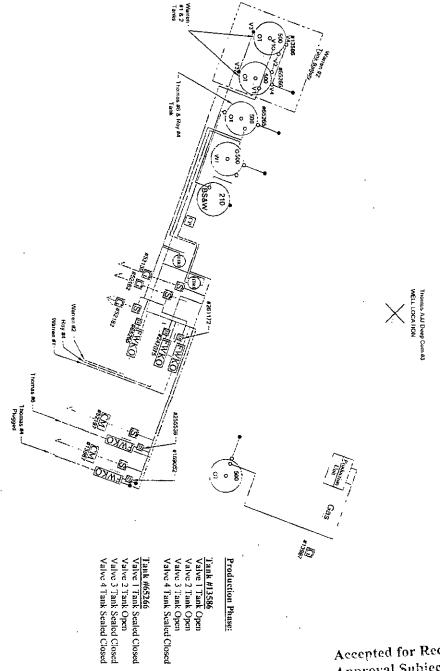

## homas/Warren Battery

1980' FSL & 1980' FEL \* Sec 08 - T19S-R25E\* Unit J API - 30-015-26824 Eddy County, NM

Accepted for Record Purposes.

Approval Subject to Onsite Inspection.

[[WK()] \* Free Water Knock Out

in Water Pump

= Valve Closed
 Q = Valve Opened

S Scholatol

VRUI = Vapor Recovery Unal

CP = Caroutating Pump D :: Oul "Haliburton" Moter filled -- Heater Treator

(i) = Gas Meter

Sales Phase:

Tank #20409
Valve I Tank Scaled Closed
Valve 2 Tank Scaled Closed
Valve 3 Tank Scaled Closed
Valve 3 Tank Scaled Closed Valve 4 Tank Sealed Closed

Tank #20498
Valve 1 Tank Open
Valve 2 Tank Open
Valve 3 Tank Open
Valve 3 Tank Open
Valve 4 Tank Seated Closed

This diagram is subject to the Yates Petroleum Corporation August 1983 Security Plan which is on file at 105 South 4th Street, Artesia, NM