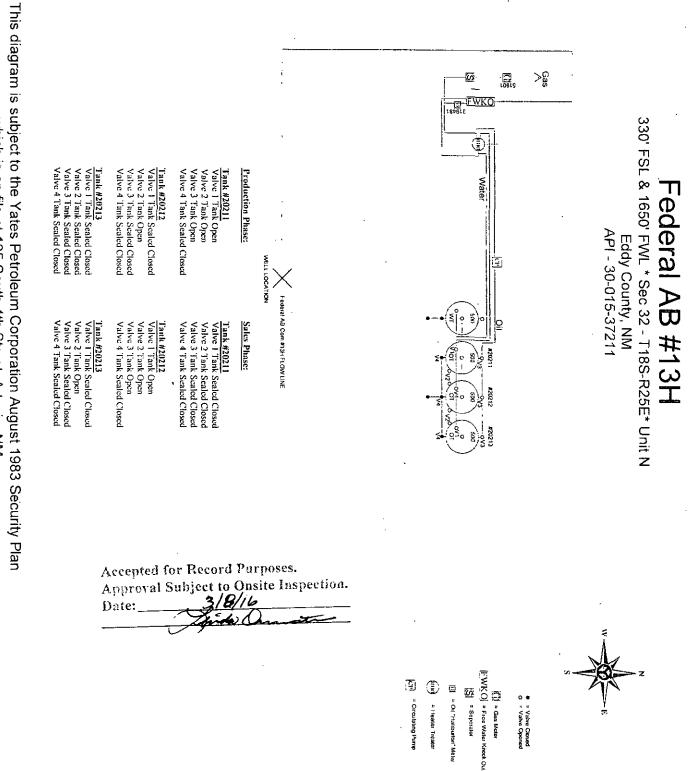

٠

.

ř

-Owen Meinke -March, 2016

which is on file at 105 South 4th Street, Artesia, NM