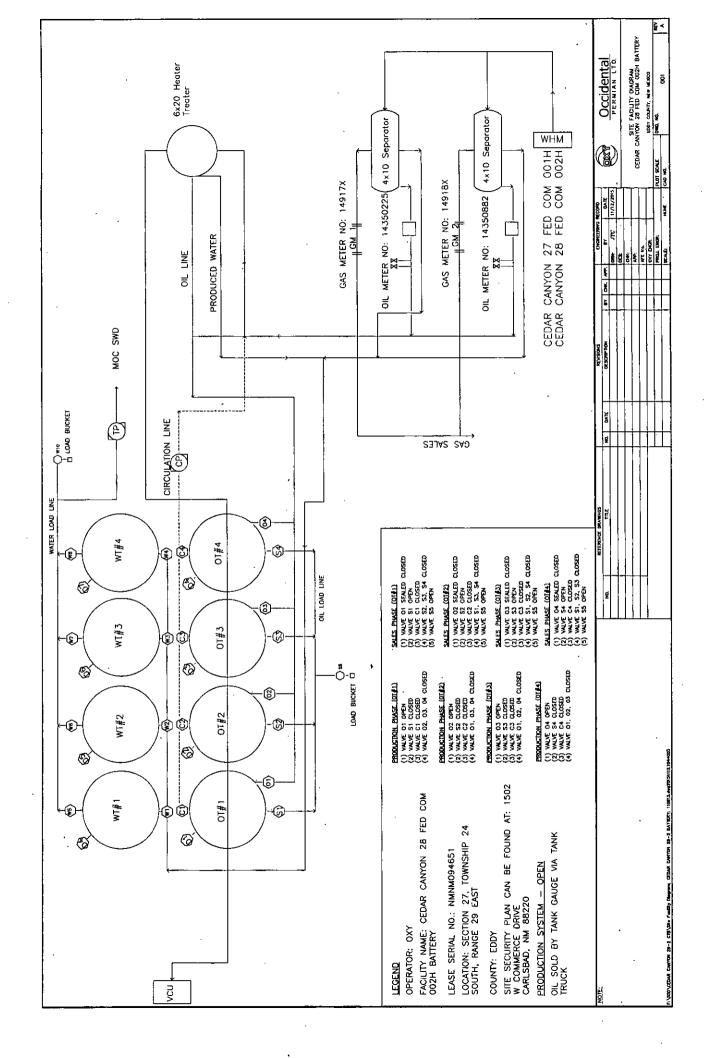

Attached are the following: ? Site security diagram of the current tank battery as well as the location of the VCU and the manifold line connecting the tanks to the VCU.

? Specification sheet(s) for the VCU.
? Contact list of Company Field Representatives if access to VCU is needed to retrieve volumes being combusted

ڻ

2105 Greenwood Dr.
Southlake Texas 76092
P 817-416-8881 F 817-418-8886
www.kimark.com

Specfications:

**Model Number** 

**Total Height** 

Flare Diameter

**Enrichment Gas?** 

Design Heat Release

**Destruction Efficiency** 

**Normal Operating Pressure** 

**Design Pressure** 

Max Design Temperature

Min Design Temperature Normal Operating Temp

**Pilot Volumetric Rate** 

Pilot Continuous or Automatic?

Number of burner tips

Diameter of burner tips

SmartFlare 28

21 feet 10 inches

28 inches

No

1.25 MMBTU/hr

99.90%

Ounces 0 to 16

80 PSI

1900 degree shutdown

1200 degrees

1400 degrees

8.5 to 12 SCF/hr

**Both - Software Selectable** 

1

(inches) 2 inch

VOC SmartFlare

Scrubber Pot
Scrubber to be
Within 10 Feet of
Combustor

Omark Systems, Inc

Kimark Systems, Inc. 2105 Greenwood Dr. Southlake Texas 76092 P 817-416-8881 F 817-416-8886 www.kimark.com