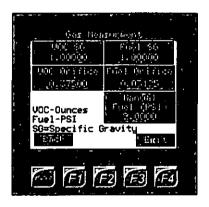

#### Occidental Oil & Gas

Trey Fournier 03/18/2015

The Combustor gas flow is based on AGA Report No. 3 Part 2 and Part 3. (API 14.3 Part 3 and API 14.3 Part 2). The calculation is based on the mass flow through an Orifice, measuring the pressure with an atmospheric downstream.

#### Gas Measurement

Enter Specific Gravity for VOC and Fuel. Enter Orifice size for VOC and Fuel. The "Manual Fuel (PSI) is for entering the pressure that the fuel is delivered at.