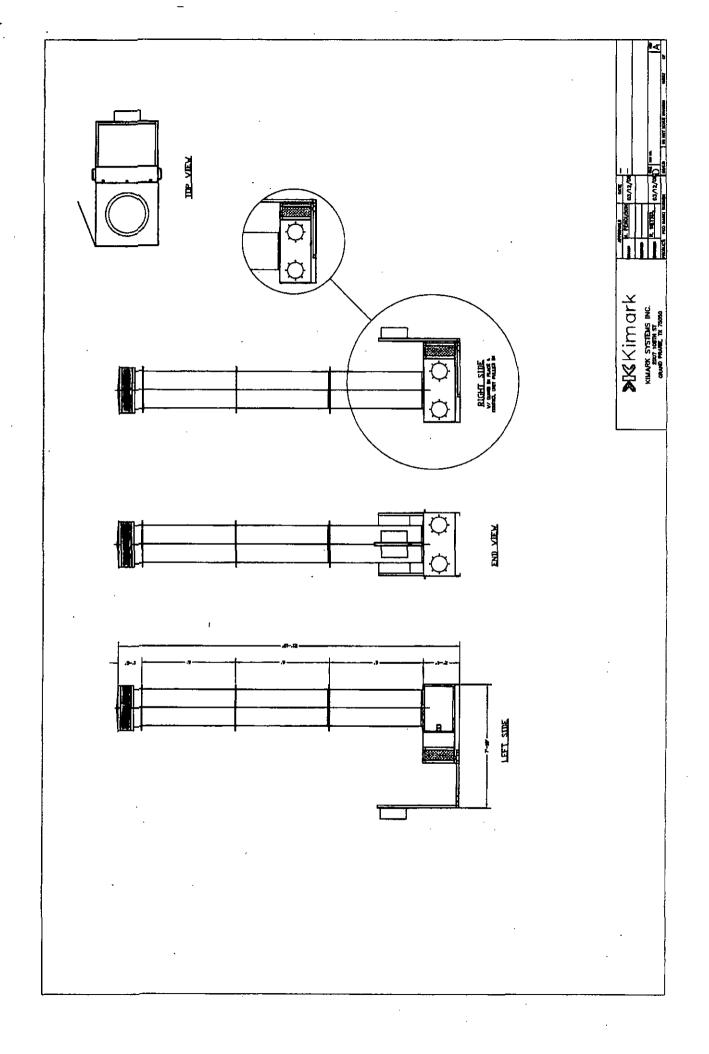

ڻ

2105 Greenwood Dr.
Southlake Texas 76092
P 817-416-8881 F 817-418-8886
www.kimark.com

Specfications:

**Model Number** 

**Total Height** 

Flare Diameter

**Enrichment Gas?** 

Design Heat Release

**Destruction Efficiency** 

**Normal Operating Pressure** 

**Design Pressure** 

Max Design Temperature

Min Design Temperature Normal Operating Temp

**Pilot Volumetric Rate** 

Pilot Continuous or Automatic?

Number of burner tips

Diameter of burner tips

SmartFlare 28

21 feet 10 inches

28 inches

No

1.25 MMBTU/hr

99.90%

Ounces 0 to 16

80 PSI

1900 degree shutdown

1200 degrees

1400 degrees

8.5 to 12 SCF/hr

**Both - Software Selectable** 

1

(inches) 2 inch

VOC SmartFlare

Scrubber Pot
Scrubber to be
Within 10 Feet of
Combustor

Omark Systems, Inc

Kimark Systems, Inc. 2105 Greenwood Dr. Southlake Texas 76092 P 817-416-8881 F 817-416-8886 www.kimark.com