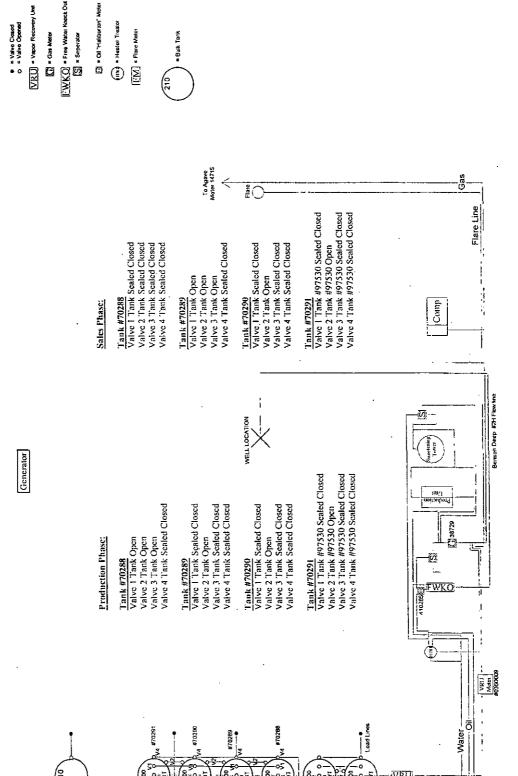

## Benson Deep BDX Federal 2H Battery

380' FSL & 560' FWL \* Sec 33 - T18S-R30E\* Unit M API - 30-015-41966 Eddy County, NM

= Valve Closed
 = Valve Opened

C = Gas Melor

🗓 = Oil "Haldurion" Mete

(III) . Hester Treator

■ Guak Tenk

Accepted for Record Purposes.

Approval Subject to Onsite Inspection.

This diagram is subject to the Yates Petroleum Corporation August 1983 Security Plan which is on file at 105 South 4th Street, Artesia, NM